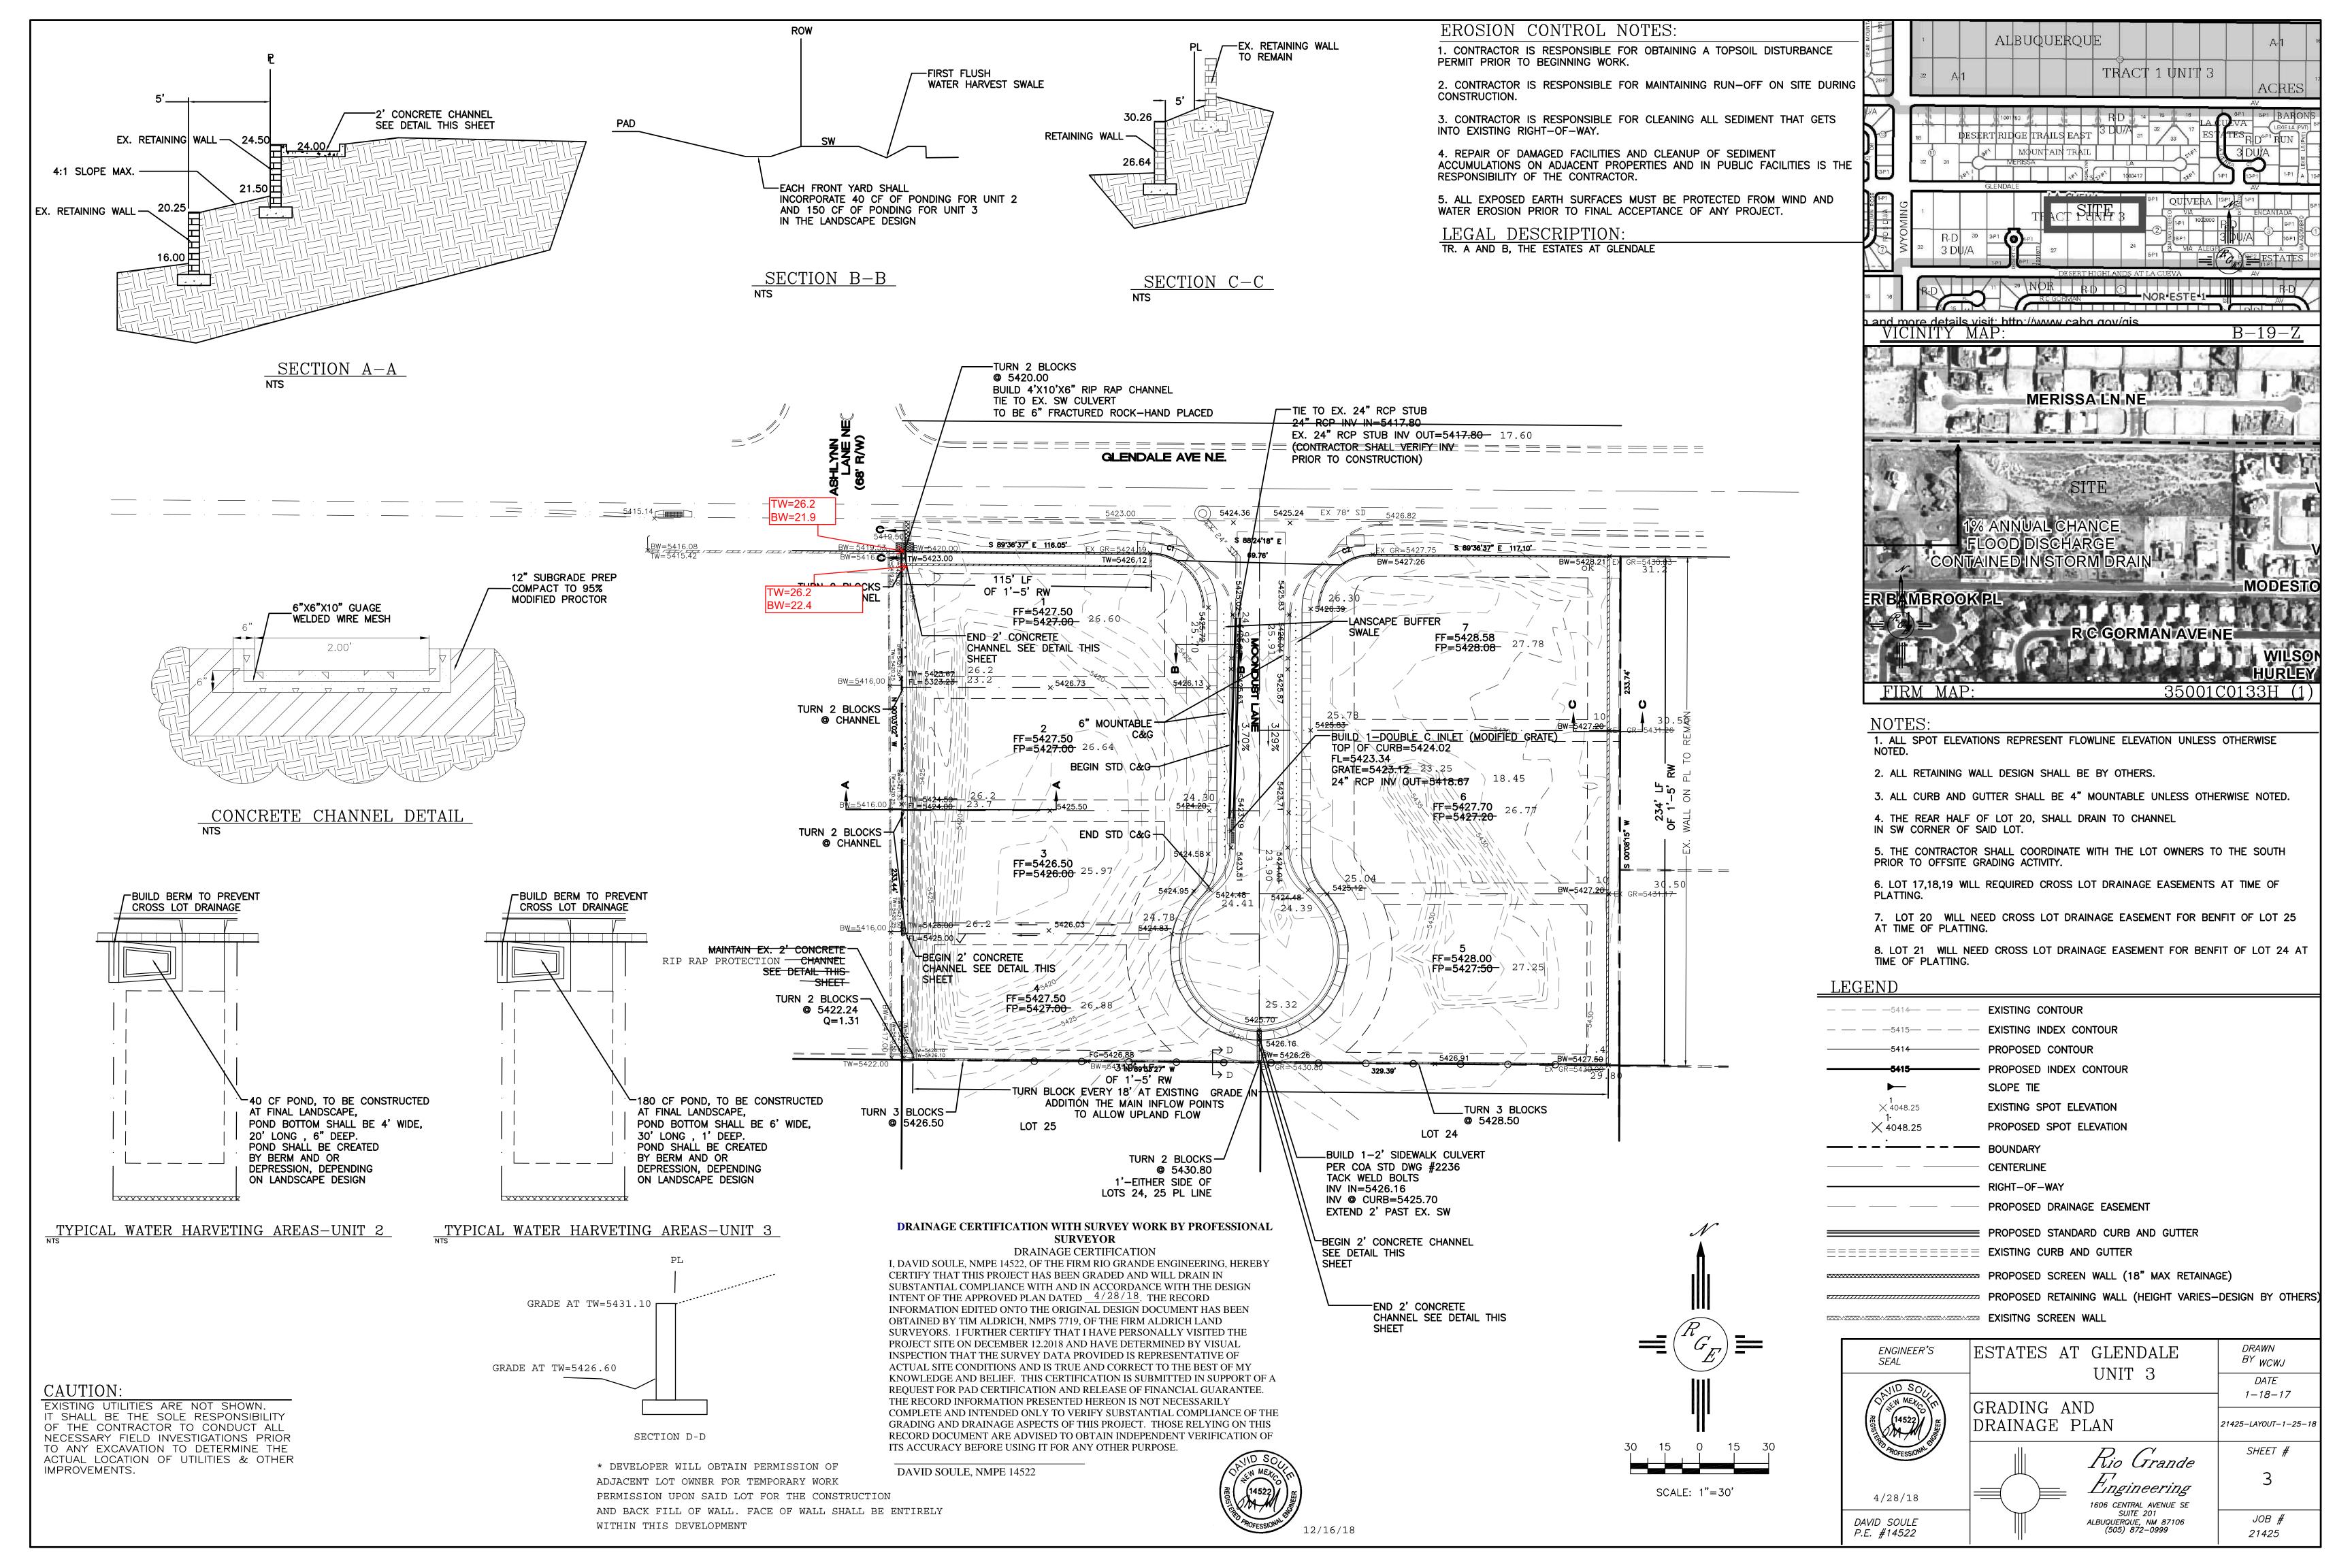

#### Prior to Pad Certification (Lot 5):

NM 87103

1. The swale shown in section D-D needs to be built across the south property line of Lot 5. Ensure the swale directs the drainage into the riprap channel and sidewalk culvert at the end of the cul-de-sac.

#### Prior to Release of Financial Guarantee (For Information):

www.cabq.gov

- 2. The Infrastructure List shows two sidewalk culverts as being constructed in Glendale, but only one was built. The infrastructure list needs to be amended or the second culvert constructed.
- 3. At the sidewalk culvert in Glendale, raise the downhill side of the riprap channel so that storm water is forced into the sidewalk culvert and won't simply flow down the weed strip between the sidewalk and the wall.