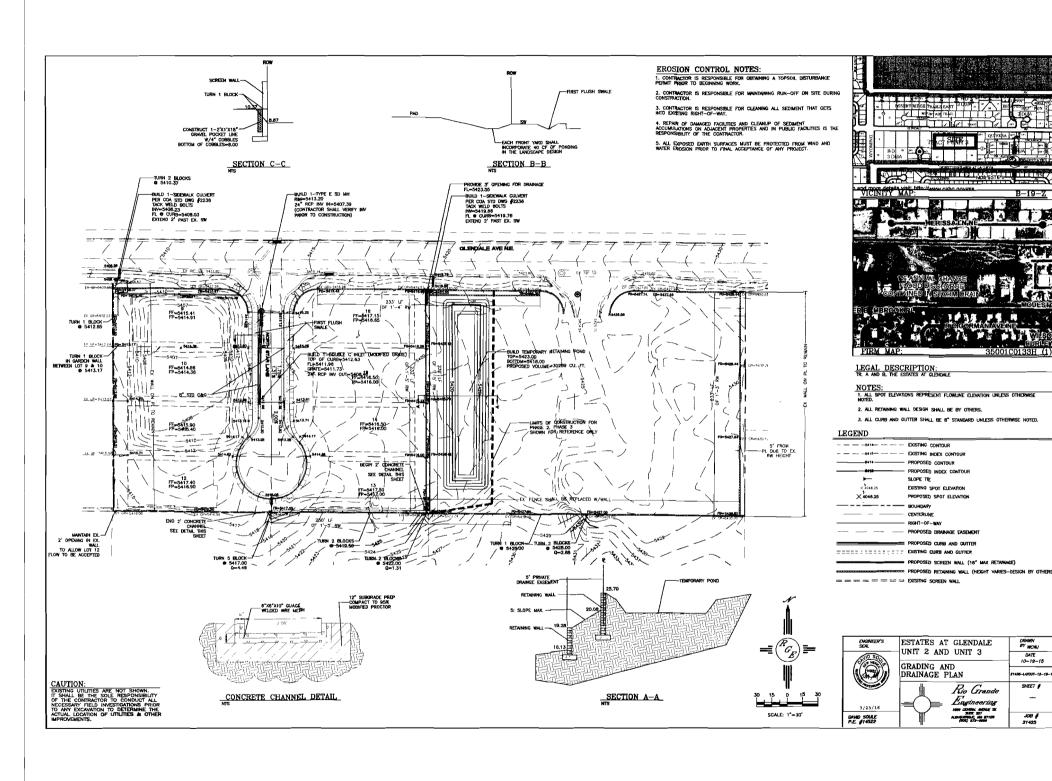

- 1. An approved ESC plan is required for ESC Permit.
- 2. Provide a Benchmark on the plan.

PO Box 1293

3. Lot 12 SW Corner: Show the existing channel in the SW corner that was built by the previous development. Show ToChannel elevation, and the FG adjacent to the channel. (Show that flows can enter channel)

Albuquerque

4. Lot 12: SW corner: The Previous plans shows that the channel is 3.33' wide (the note says 2'), and so the opening in the West wall should be the same. The note leader needs to point to the opening in the WEST wall, stating that the opening is to remain, and should state that flows from both Lot 12 and from the Lot to the South are to be accepted.

New Mexico 87103 5.

Lot 12 SW corner: The Previous plans show that a 3.33'x0.67' opening with a steel grate was provided in the existing wall for the Lot to the south to discharge through. Indicate that this opening is to remain. There needs to be a second note stating that the opening is to remain to accept flows from the Lot to the South.

www.cabq.gov

- 6. First Flush ponds are shown in Section B-B, however, show a depth. Also show in the plan view the approximate location and area of pond needed to capture 40cfs as stated in Section B-B. Show first flush calculation.
- 7. The SW Culvert at NW corner of site shifted East, but elevations remained unchanged. Verify elevations on the Work Order.
- 8. Lot 9: Overlapping text of TW elevations with existing contour label.
- 9. Fade back existing contours.
- 10. Show how overflow from pond will discharge to the SW Culvert.
- 11. Lot 13 South Wall: provide a series of evenly spaced block opening that would allow 4.49 cfs to flow through rather than 1 location of 5 overturned blocks.

- 12. The 1.31 cfs should enter thru overturned blocks on South wall, on undeveloped site. Move location of overturned blocks slightly east so that flows from that site can enter.
- 13. Detail and dimension channel that will allow the 1.31 cfs from offsite flows along with the 4.49 cfs to flow to the SW culvert at the end of the cul-de-sac.
- 14. Call out and the number and width of SW culverts needed at end of cul-de-sac.
- 15. No revised report submitted.
- 16. No pond volume calculations submitted. Please submit.
- 17. Add to the Legend the hatch pattern used for existing Retaining Walls. Is the existing south wall a screen wall? If so, it does not match the screen wall hatch pattern.
- 18. If there is to be "recontouring" on the lots to the south, then show on the plan and add the following note: CONTRACTOR MUST COORDINATE GRADING ON OFFSITE LOTS WITH NEIGHBOR(S) TO THE SOUTH PRIOR TO BEGINNING WORK
- 19. Note the type of Curb and Gutter on the plan, and the extents of the different types. Is it Standard Curb and Gutter. Note so in the Legend.