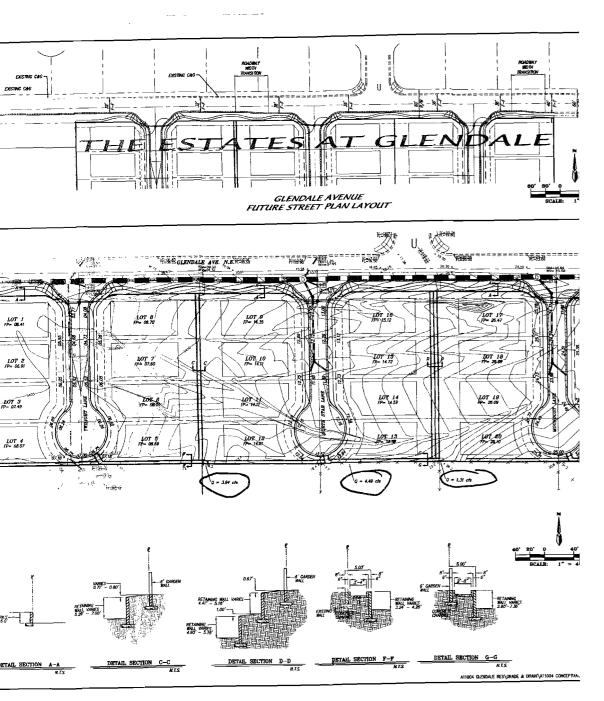

Albuquerque

4. Lot 12: SW corner: The Previous plans shows that the channel is 3.33' wide (the note says 2'), and so the opening in the West wall should be the same. The note leader needs to point to the opening in the WEST wall, stating that the opening is to remain, and should state that flows from both Lot 12 and from the Lot to the South are to be accepted.

New Mexico 87103 5.

Lot 12 SW corner: The Previous plans show that a 3.33'x0.67' opening with a steel grate was provided in the existing wall for the Lot to the south to discharge through. Indicate that this opening is to remain. There needs to be a second note stating that the opening is to remain to accept flows from the Lot to the South.

www.cabq.gov

- 6. First Flush ponds are shown in Section B-B, however, show a depth. Also show in the plan view the approximate location and area of pond needed to capture 40cfs as stated in Section B-B. Show first flush calculation.
- 7. The SW Culvert at NW corner of site shifted East, but elevations remained unchanged. Verify elevations on the Work Order.
- 8. Lot 9: Overlapping text of TW elevations with existing contour label.
- 9. Fade back existing contours.
- 10. Show how overflow from pond will discharge to the SW Culvert.
- 11. Lot 13 South Wall: provide a series of evenly spaced block opening that would allow 4.49 cfs to flow through rather than 1 location of 5 overturned blocks.

- 12. The 1.31 cfs should enter thru overturned blocks on South wall, on undeveloped site. Move location of overturned blocks slightly east so that flows from that site can enter.
- 13. Detail and dimension channel that will allow the 1.31 cfs from offsite flows along with the 4.49 cfs to flow to the SW culvert at the end of the cul-de-sac.
- 14. Call out and the number and width of SW culverts needed at end of cul-de-sac.
- 15. No revised report submitted.
- 16. No pond volume calculations submitted. Please submit.
- 17. Add to the Legend the hatch pattern used for existing Retaining Walls. Is the existing south wall a screen wall? If so, it does not match the screen wall hatch pattern.
- 18. If there is to be "recontouring" on the lots to the south, then show on the plan and add the following note: CONTRACTOR MUST COORDINATE GRADING ON OFFSITE LOTS WITH NEIGHBOR(S) TO THE SOUTH PRIOR TO BEGINNING WORK
- 19. Note the type of Curb and Gutter on the plan, and the extents of the different types. Is it Standard Curb and Gutter. Note so in the Legend.