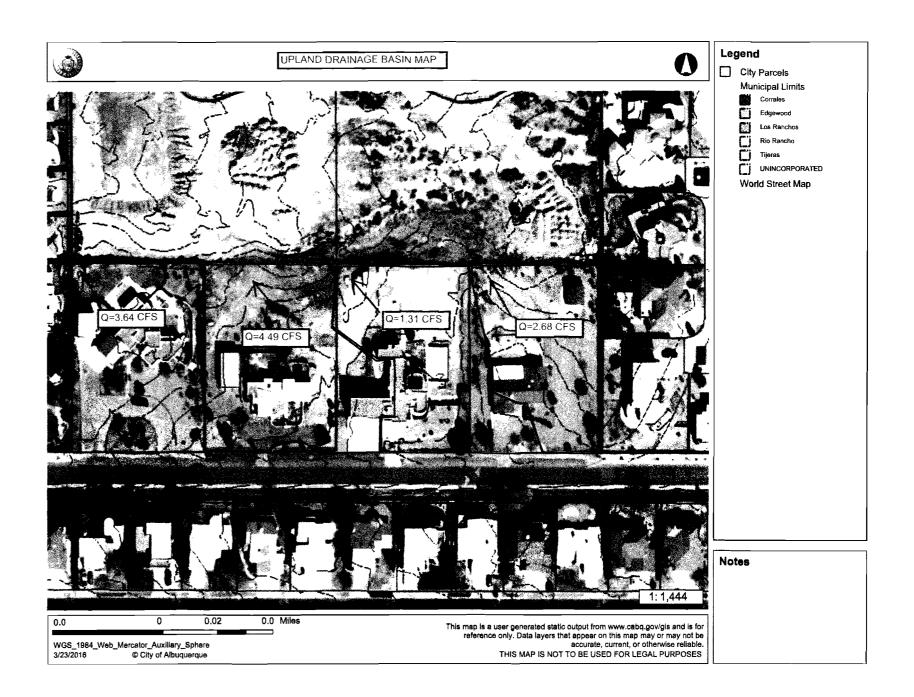

www.cabq.gov

- 6. First Flush ponds are shown in Section B-B, however, show a depth. Also show in the plan view the approximate location and area of pond needed to capture 40cfs as stated in Section B-B. Show first flush calculation.
- 7. The SW Culvert at NW corner of site shifted East, but elevations remained unchanged. Verify elevations on the Work Order.
- 8. Lot 9: Overlapping text of TW elevations with existing contour label.
- 9. Fade back existing contours.
- 10. Show how overflow from pond will discharge to the SW Culvert.
- 11. Lot 13 South Wall: provide a series of evenly spaced block opening that would allow 4.49 cfs to flow through rather than 1 location of 5 overturned blocks.

- 12. The 1.31 cfs should enter thru overturned blocks on South wall, on undeveloped site. Move location of overturned blocks slightly east so that flows from that site can enter.
- 13. Detail and dimension channel that will allow the 1.31 cfs from offsite flows along with the 4.49 cfs to flow to the SW culvert at the end of the cul-de-sac.
- 14. Call out and the number and width of SW culverts needed at end of cul-de-sac.
- 15. No revised report submitted.
- 16. No pond volume calculations submitted. Please submit.
- 17. Add to the Legend the hatch pattern used for existing Retaining Walls. Is the existing south wall a screen wall? If so, it does not match the screen wall hatch pattern.
- 18. If there is to be "recontouring" on the lots to the south, then show on the plan and add the following note: CONTRACTOR MUST COORDINATE GRADING ON OFFSITE LOTS WITH NEIGHBOR(S) TO THE SOUTH PRIOR TO BEGINNING WORK
- 19. Note the type of Curb and Gutter on the plan, and the extents of the different types. Is it Standard Curb and Gutter. Note so in the Legend.