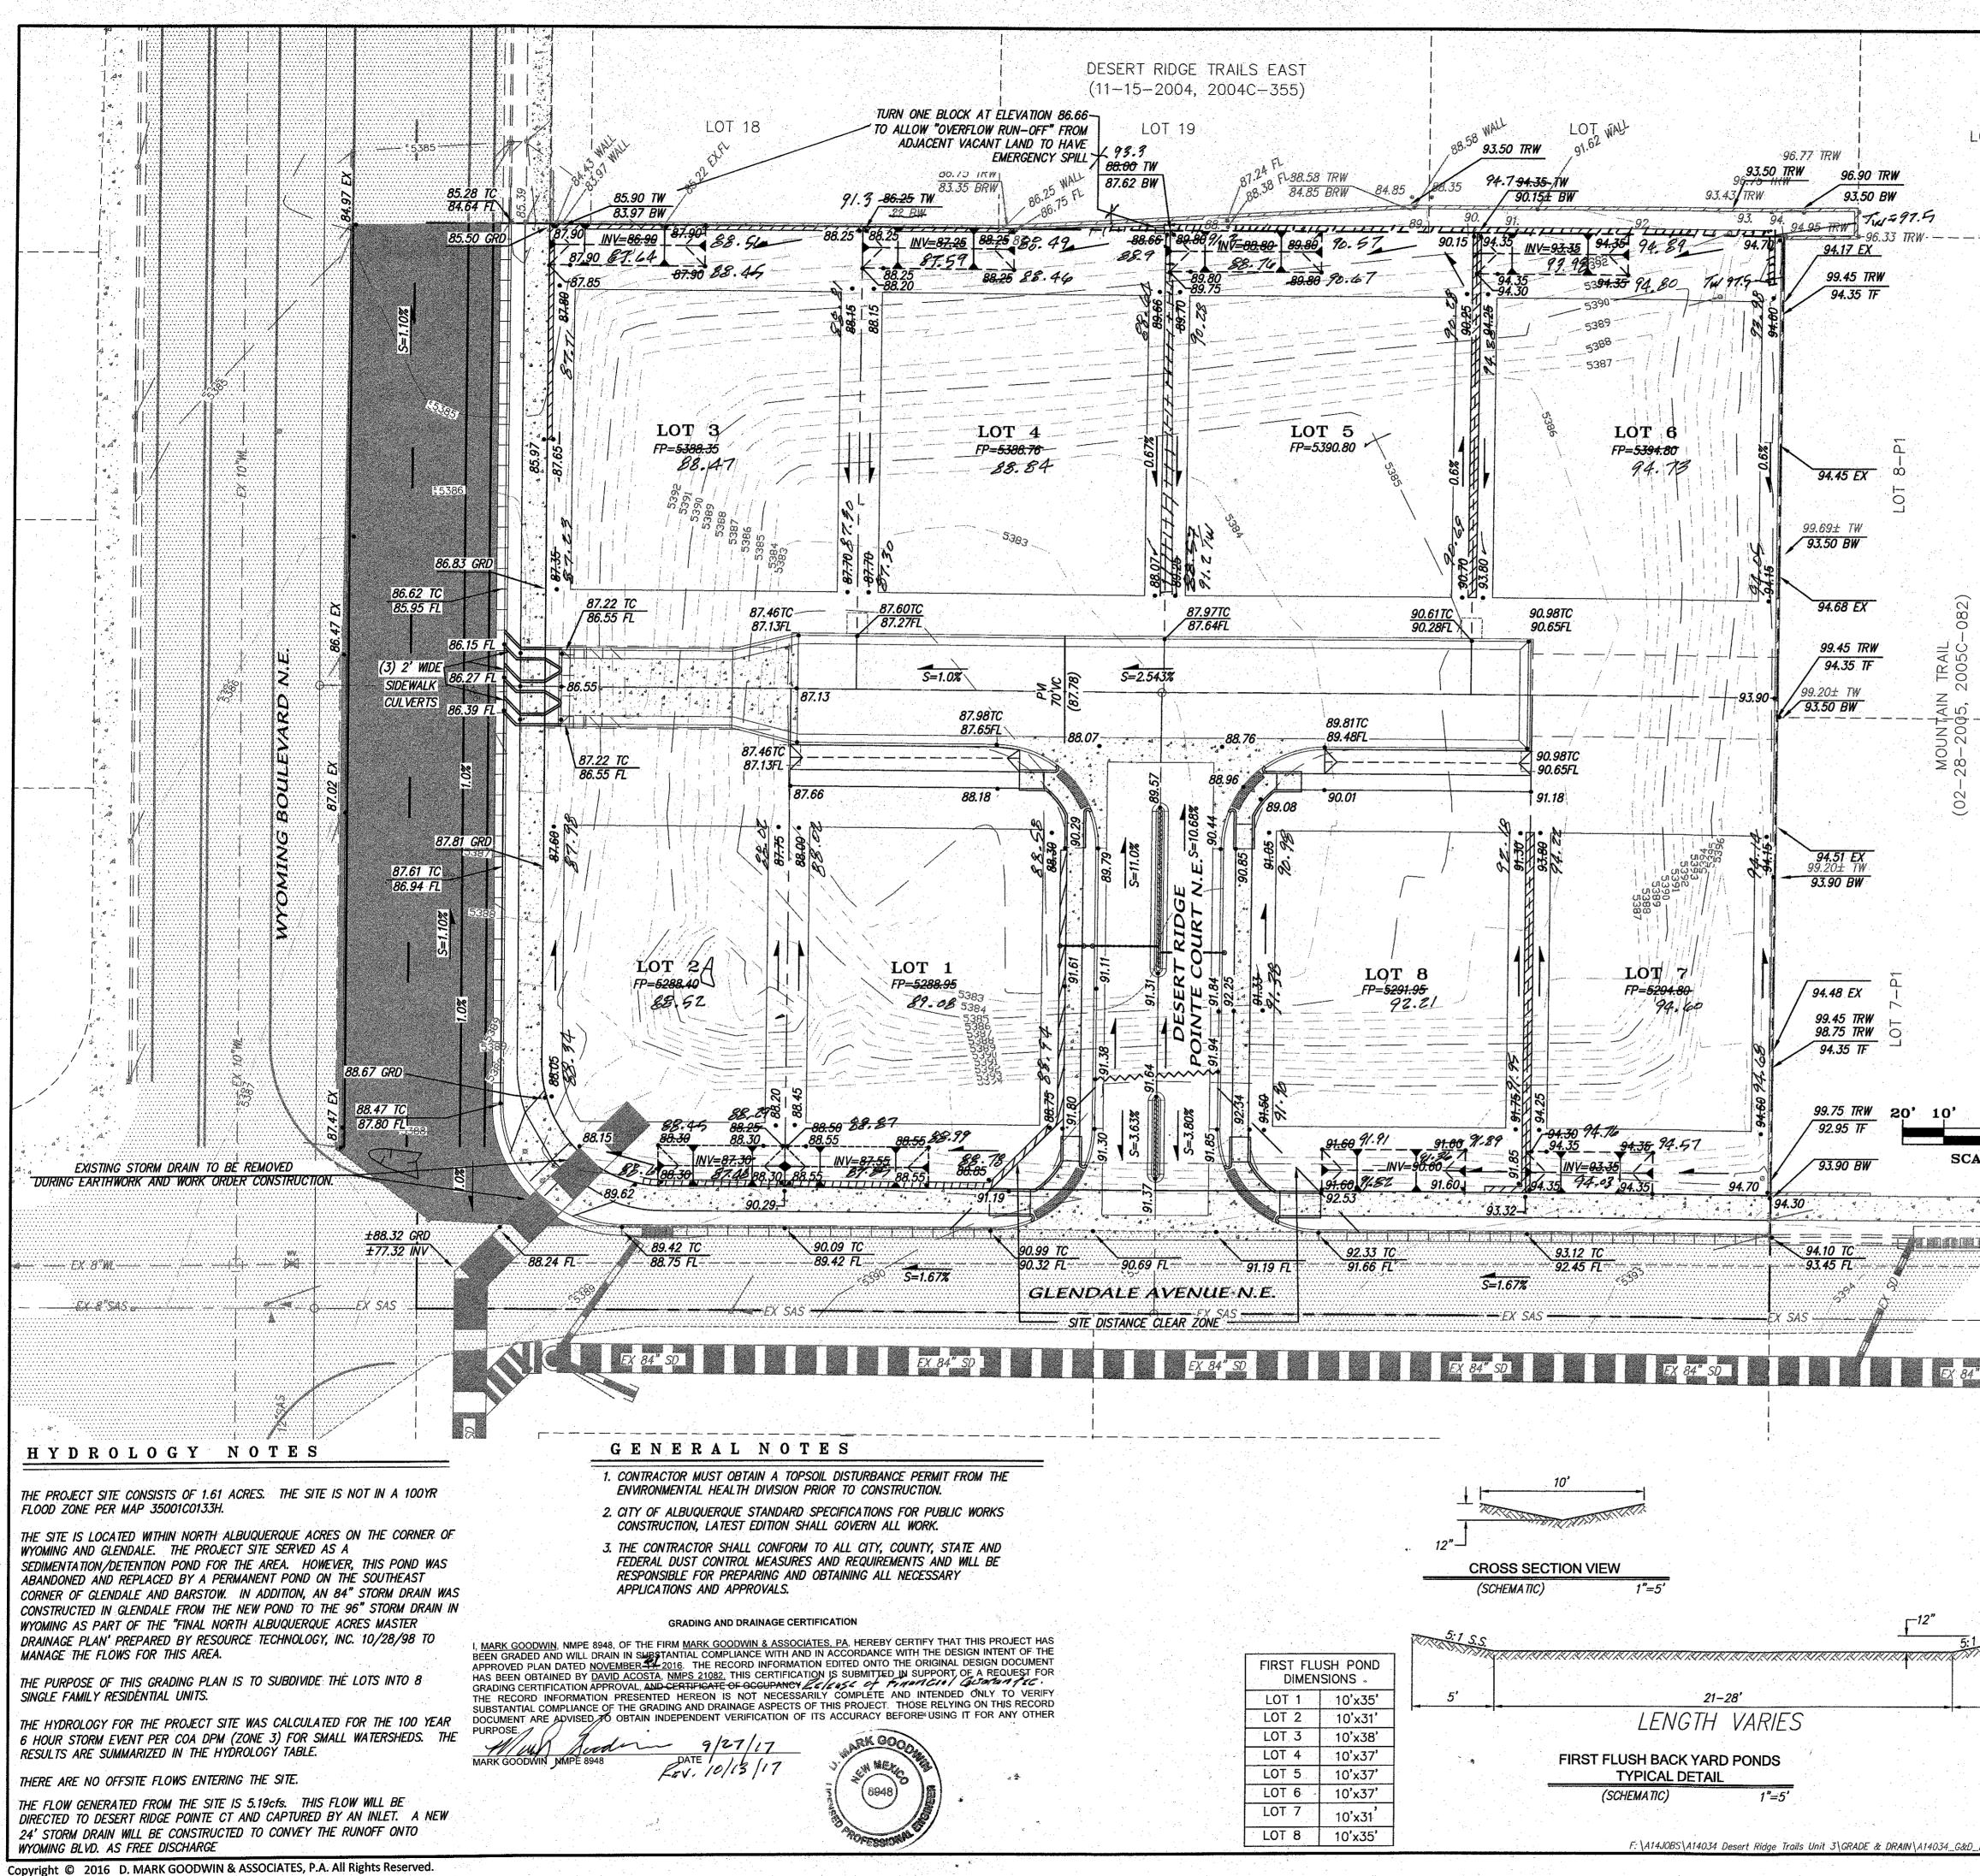

COA STAFF: ELECTRONIC SUBMITTAL RECEIVED: \_\_\_\_

| OT 21                                                    | DUERQUE<br>PASEO DEL'NORTE<br>AL<br>AL<br>AL<br>AL<br>AL<br>AL<br>AL<br>AL<br>AL<br>AL                    |                                                                                                                                                                                                                  |                                                                                                          |                          | AS BUILT INFORMATION | CONTRACTOR                 | Bγ<br>Ωρ's                                   | ANCE BY                                    | VERIFICATION BY DATE<br>DRAWINGS<br>COBRECTED BY DATE | CRO-FILM INFORM                   | 3Y                      | ND                    |                                      |
|----------------------------------------------------------|-----------------------------------------------------------------------------------------------------------|------------------------------------------------------------------------------------------------------------------------------------------------------------------------------------------------------------------|----------------------------------------------------------------------------------------------------------|--------------------------|----------------------|----------------------------|----------------------------------------------|--------------------------------------------|-------------------------------------------------------|-----------------------------------|-------------------------|-----------------------|--------------------------------------|
| ð                                                        | VICINITY<br>LEGALDE<br>LOTS 31 AND 32, TRACT<br>NORTH ALBUQUERQUE A<br>CITY OF ALBUQUERQUE,<br>LEGEND<br> | ZONE /<br>SCRIPT<br>1 UNIT 3<br>CRES<br>BERNALILLO COUN<br>- EXISTING CONTOUR<br>- EXISTING CONTOUR<br>EXISTING SPOT ELL<br>EXISTING CURB &                                                                      | ATLAS MAP B-<br>ION<br>TY, NEW ME<br>R (MAJOR)<br>R (MINOR)<br>EVATION<br>GUTTER                         |                          |                      | Brass DISC stamped "1–B20" | the intersection of Louisiana Blvd and Paseo | en north on Barstow 10 mile to Modesto Aus | station is located in the northeast aug               | graphic Position, in feet (NADB3) | State Plane Coordinate. | 54.945, E=1550483.349 | Elevation, in feet (NAVD88)=5477.179 |
|                                                          | $\square$                                                                                                 | EXISTING STORMDR                                                                                                                                                                                                 | PAIN MANHOLE<br>Y SEWER MANN<br>IE<br>Y SEWER<br>PAIN<br>T<br>CURB & GUTTE<br>IOUNTABLE CL<br>ARD CURB & | HOLE<br>ER<br>R<br>JRB & | INFORMA TION         | FIELD NOTES                |                                              |                                            |                                                       | Ger                               | N.M.                    |                       | <i>Ele</i>                           |
| $ \begin{array}{c}                                     $ | • 20.00<br>99.69± TW<br>93.50 BW<br>18.21TC<br>18.21FL                                                    | NEW CENTERLINE<br>NEW LOT LINES<br>NEW EASEMENTS<br>NEW GARDEN WALL<br>NEW RETAINING WA<br>NEW SPOT ELEVATI<br>EXISTING TOP OF V<br>NEW BOTTOM OF W<br>NEW TOP OF CURB<br>NEW FLOW LINE ELU<br>DIRECTION OF FLOW | ILL<br>IONS<br>VALL ELEVATIO<br>VALL ELEVATION<br>ELEVATIONS<br>EVATIONS                                 | ws -                     | ENGINEER'S SEAL      | ante Mor                   |                                              |                                            |                                                       |                                   | 12 211 MM               | 76                    | 07                                   |
| -EX SAS                                                  |                                                                                                           | NEW SLOPE<br>WATERBLOCK<br>NEW STORM DRAIN<br>NEW STORM DRAIN<br>NEW INLET<br>NEW WHEELCHAIR R<br>(UNI-DIRECTIONAL)                                                                                              | PAMP                                                                                                     |                          |                      |                            |                                              | REMARKS                                    | REVISIONS                                             | DESIGN                            | DATE 02/                | 021                   | DAIE                                 |
| 5'                                                       | TITLE:                                                                                                    | DDWIN & ASSOCIATI<br>IG ENGINEERS<br>90606<br>QUE, NEW MEXICO<br>5) 828-2200, FAX (50<br>CITY OF<br>PLANNIN<br>DESERT RI<br>DING & DI<br>CITY ENGINEER AF                                                        | 87199<br>5) 797–9539<br>ALBUQU<br>G DEPAF<br><i>DGE PG</i><br><i>RAINA</i>                               | RTM<br>OIN<br>GE         | EN<br>V7<br>F        | IT<br>E<br>Z/              |                                              | 1                                          |                                                       |                                   | шЬ                      |                       | II-CNED                              |
| DLH-R.dwg, Last saved by: Diane, 11/18/16                | CITY PROJECT NO.                                                                                          | 5 <i>982</i>                                                                                                                                                                                                     |                                                                                                          |                          |                      |                            | SHI                                          | ET                                         | 3                                                     | O                                 |                         | 3                     |                                      |