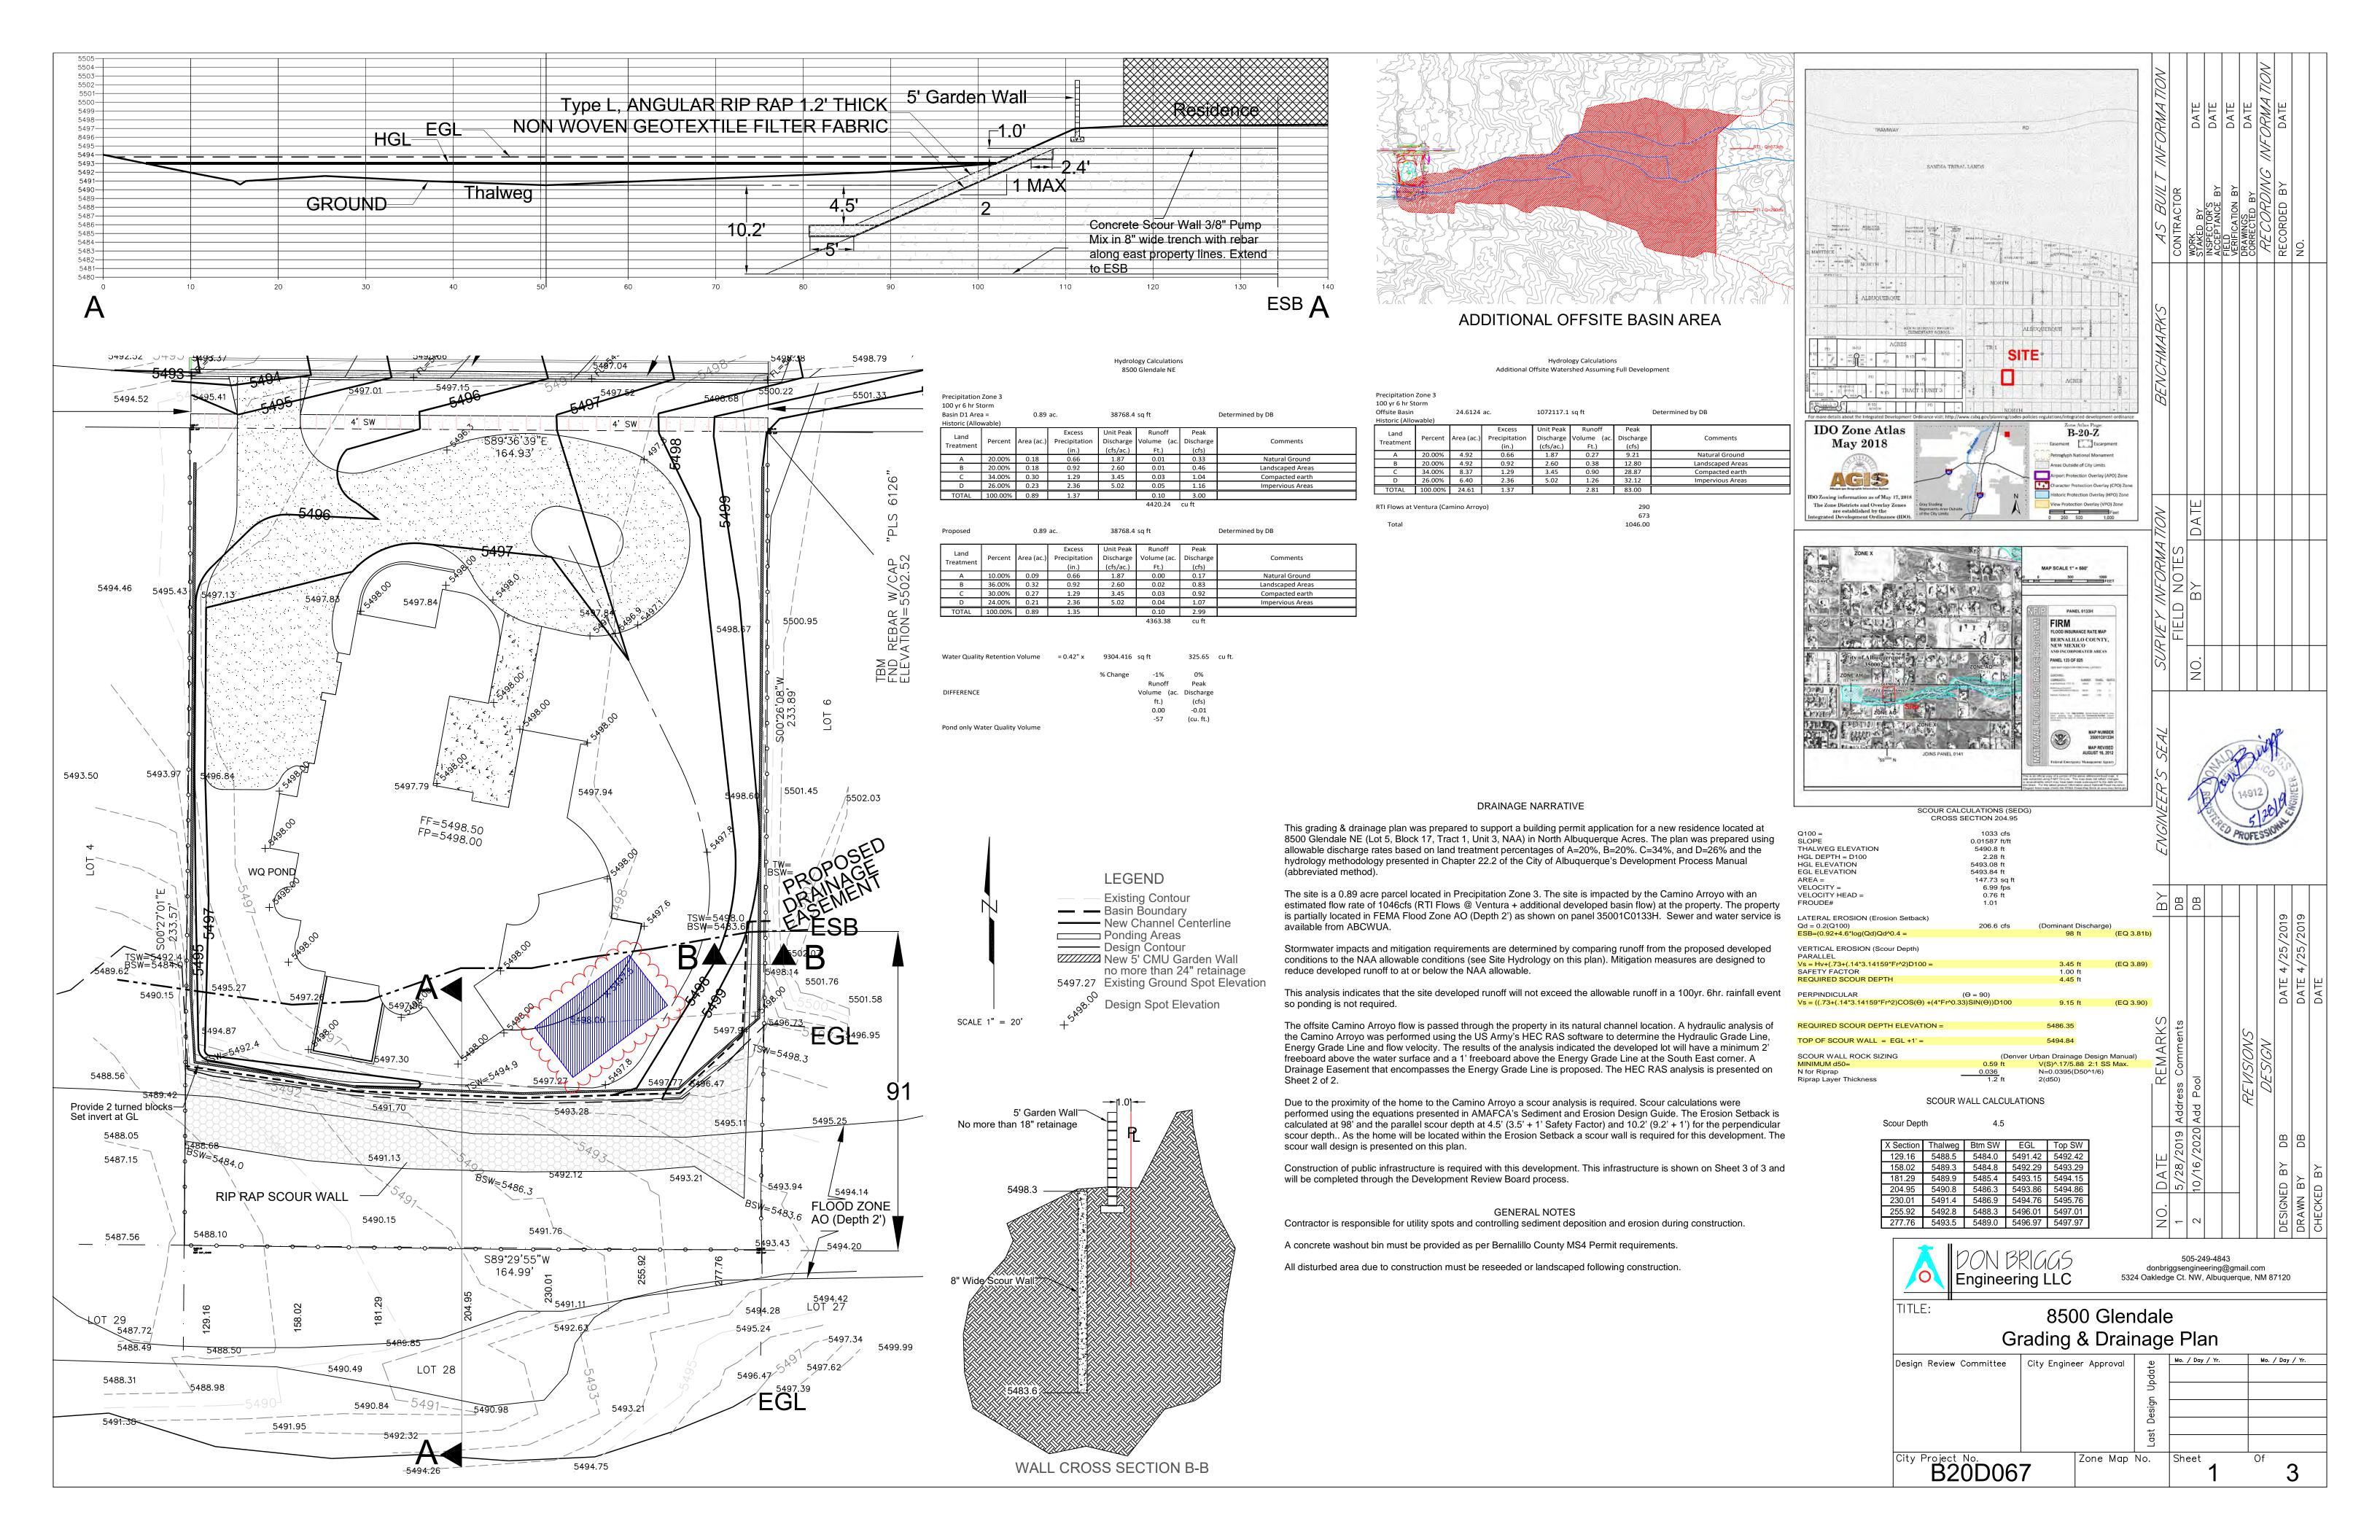

Engineer's Stamp Date: 05/28/19

Hydrology File: B20D067

Dear Mr. Briggs:

Based upon the information provided in your submittal received 10/16/2020, the Grading & Drainage Plan **is not** approved for Building Permit (for Pool). The following comments need to be addressed for approval of the above referenced project: