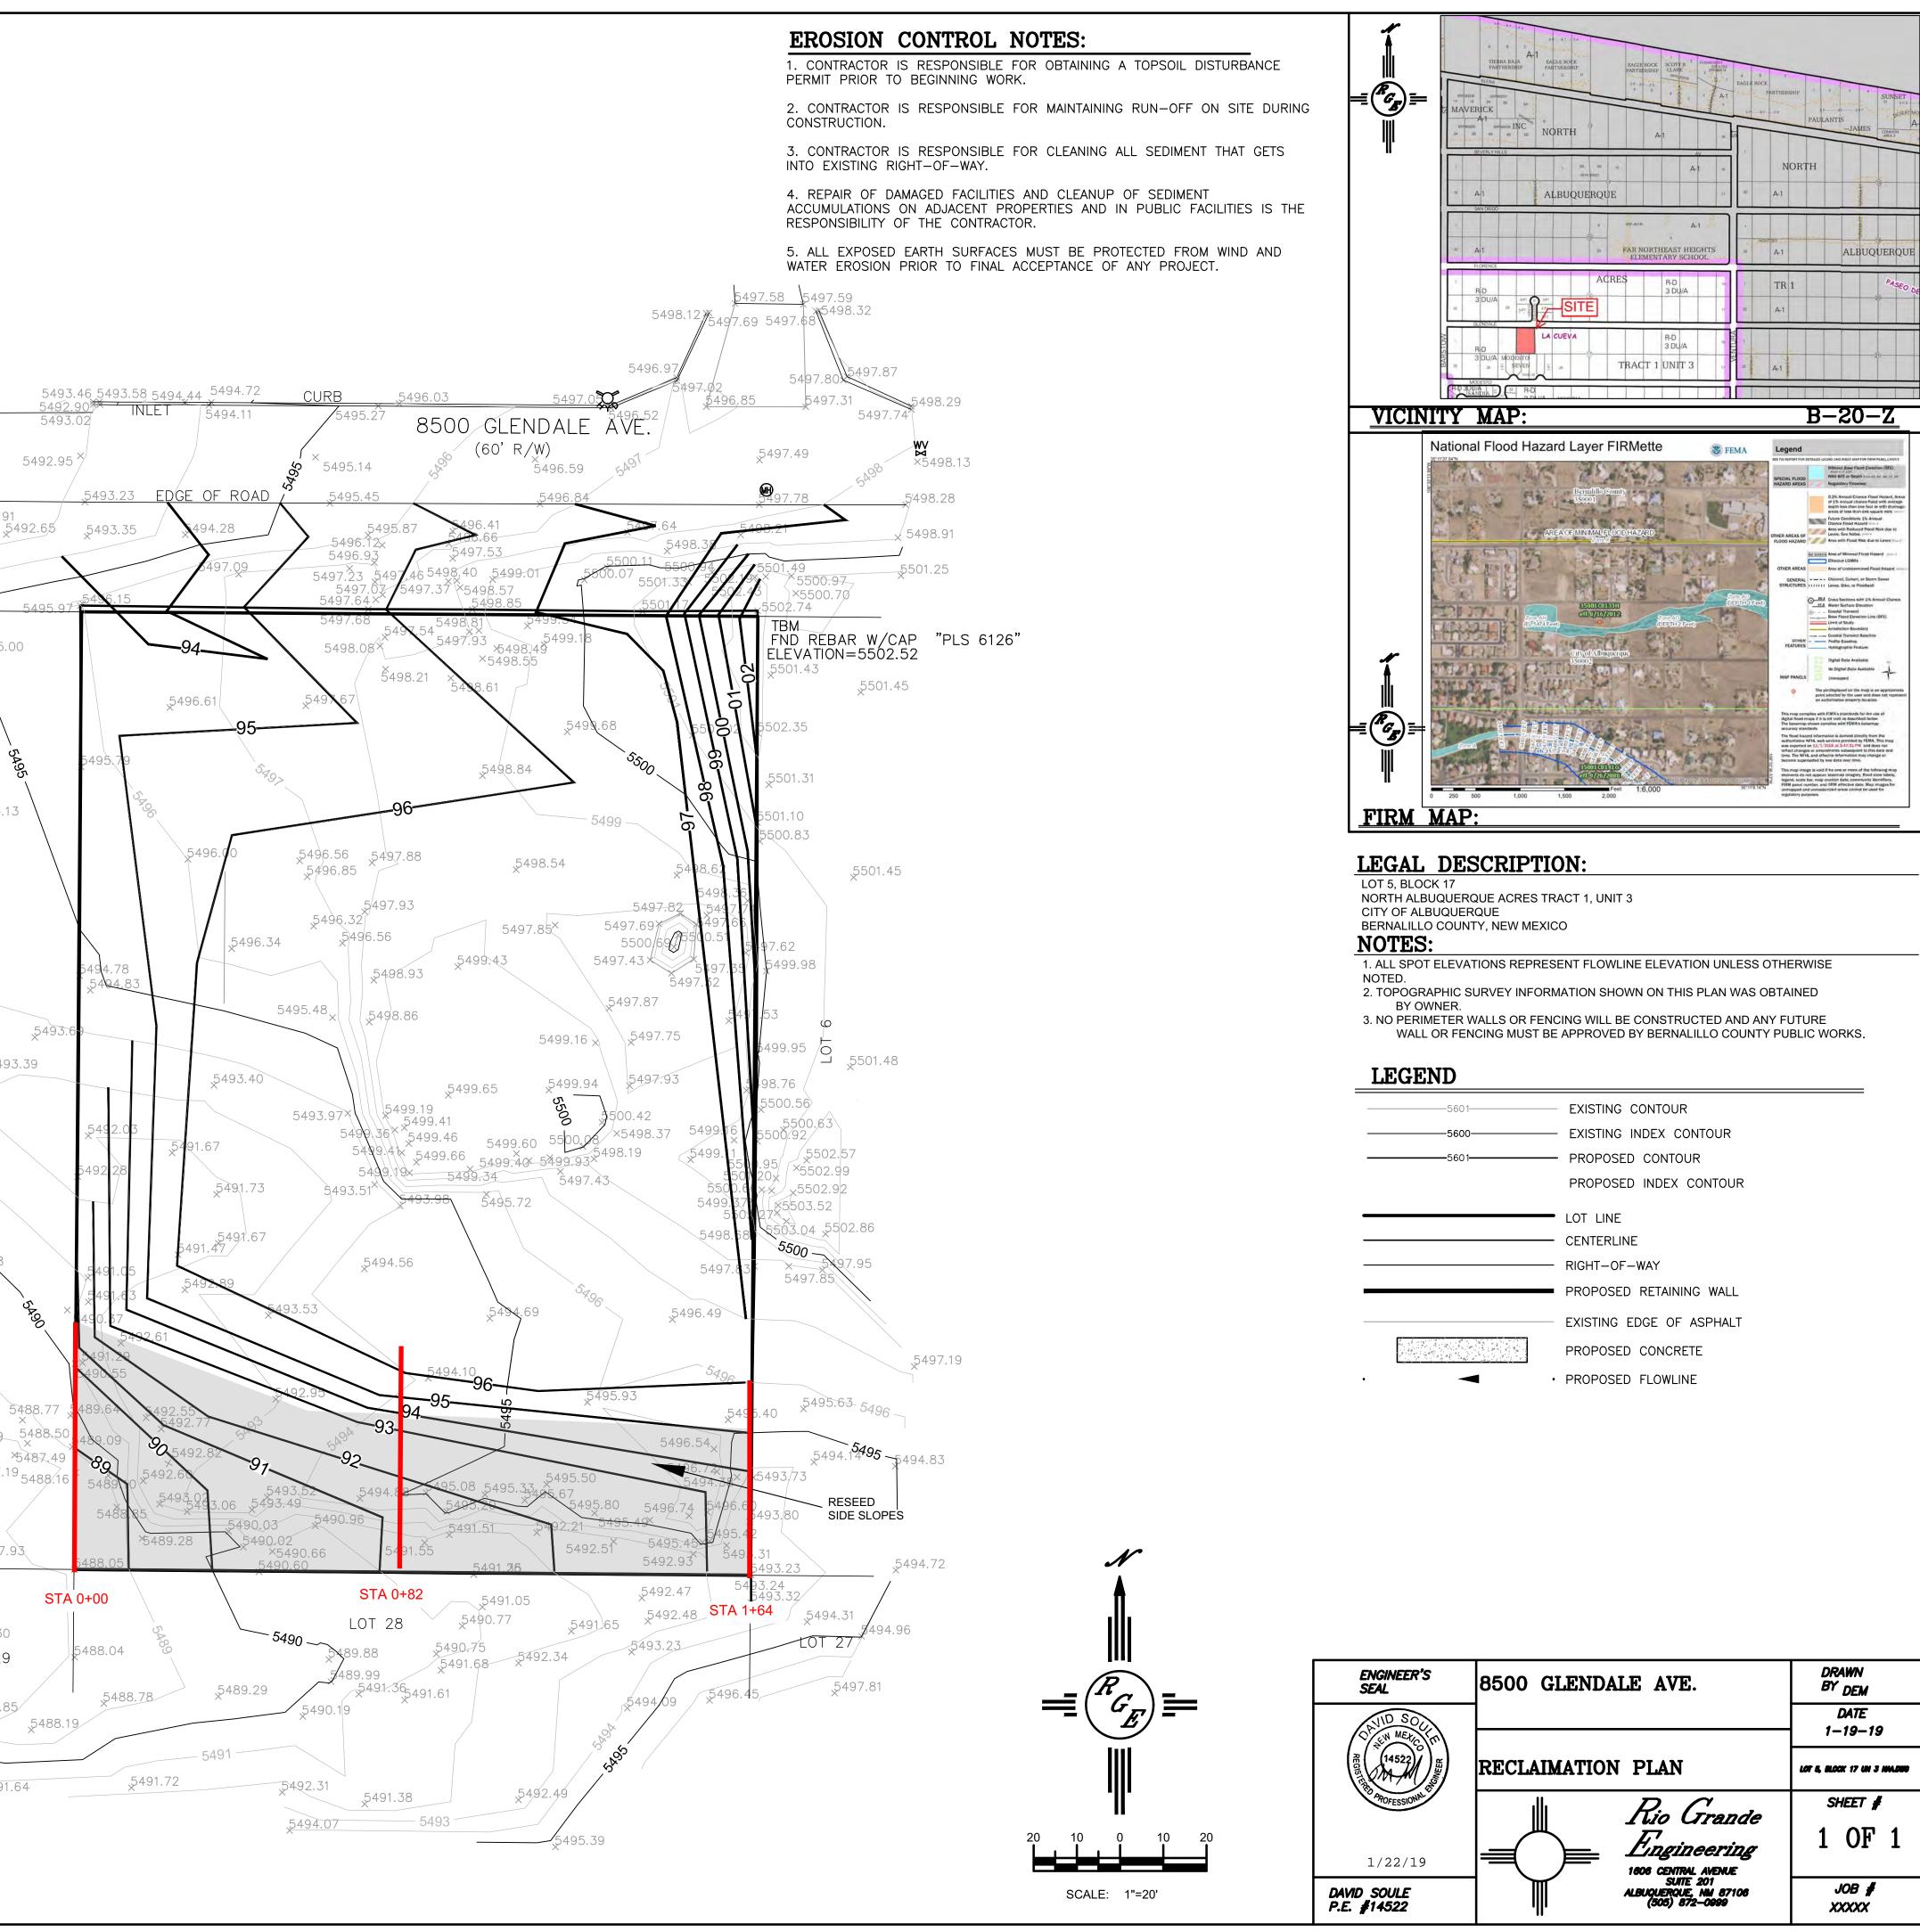

## RE: 8500 Glendale NE Mitigation Plan (B20D067) Lots 5 Block 17 Tracts 1, Unit 3 North Albuquerque Acres Albuquerque, New Mexico

Dear Ms Brissette:

Rio Grande Engineering hereby submits the enclosed reclamation plan for review. The subject property is impacted by an active arroyo and flood plain with a peak flow of 924 cfs. Over the course of several years material has been illegally deposited on the lot and a portion of the flow path has been impacted. The purpose of the attached plan is to determine the limit of the impact and propose new contours of the arroyo with the material removed.

A hydraulic model was made of the historic flow utilizing HEC RAS. The model determined the EGL at the beginning, middle and end of the flow path through the property. The limit of the EGL has been shown within appendix A. A grading plan was prepared that cleared out what appears to be the fill within the arroyo and provide a standardized cross section maintaining the existing flow path. The attached grading plan shows the new contouring within the arroyo as well as on site to remove debris that was placed. A cross section of the historical, existing and proposed is shown on the enclosed map. As shown on the attached map the proposed cross section provides a larger channel capacity than previously. Based upon the fact an AMAFCA pond is located 165' down stream and that the 2' contours are not as accurate we feel providing this large uniform section is appropriate. A new drainage easement will be granted to conform to the EGL line shown.

The lot owner has removed the material prior to this submittal. The contours shown on the existing plan were obtained prior to any removal. Due to the minor impact we do not feel a Corp of Engineer Permission is needed.