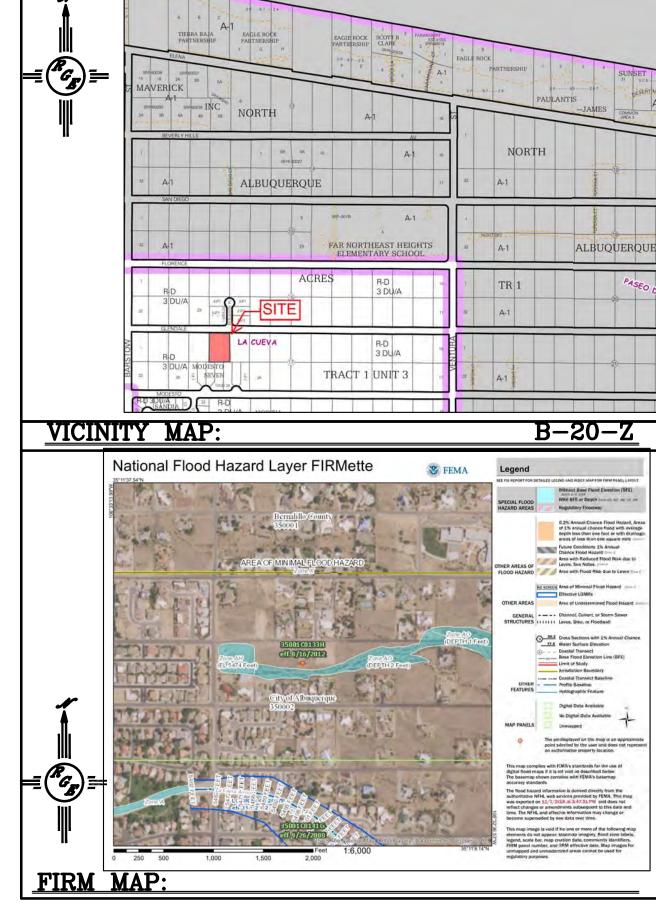

## RE: 8500 Glendale NE Mitigation Plan (B20D067) Lots 5 Block 17 Tracts 1, Unit 3 North Albuquerque Acres Albuquerque, New Mexico

Dear Ms Brissette:

Rio Grande Engineering hereby submits the enclosed reclamation plan for review. The subject property is impacted by an active arroyo and flood plain with a peak flow of 924 cfs. Over the course of several years material has been illegally deposited on the lot and a portion of the flow path has been impacted. The purpose of the attached plan is to determine the limit of the impact and propose new contours of the arroyo with the material removed.

The site has been visited and based upon vegetation and upstream and downstream conditions; it appears the flow line has not been altered. The limit of fill appears to begin approximately 10' west of the east property line and end approximately 15' east of the west property line. No fill appears to have been placed on adjoining properties. The historic conditions were determined utilizing the 2' LIDAR contours from the North Albuquerque Acres Master drainage plan. The contours appear to have different datums and due to the low resolution do not match up very will with the topography obtained by Community Sciences.

A hydraulic model was made of the historic flow utilizing HEC RAS. The model determined the EGL at the beginning, middle and end of the flow path through the property. The limit of the EGL has been shown within appendix A. A grading plan was prepared that cleared out what appears to be the fill within the arroyo and provide a standardized cross section maintaining the existing flow path. The attached grading plan shows the new contouring within the arroyo as well as on site to remove debris that was placed. A cross section of the historical, existing and proposed is shown on the enclosed map. As shown on the attached map the proposed cross section provides a larger channel capacity than previously. Based upon the fact an AMAFCA pond is located 165' down stream and that the 2' contours are not as accurate we feel providing this large uniform section is appropriate. A new drainage easement will be granted to conform to the EGL line shown.