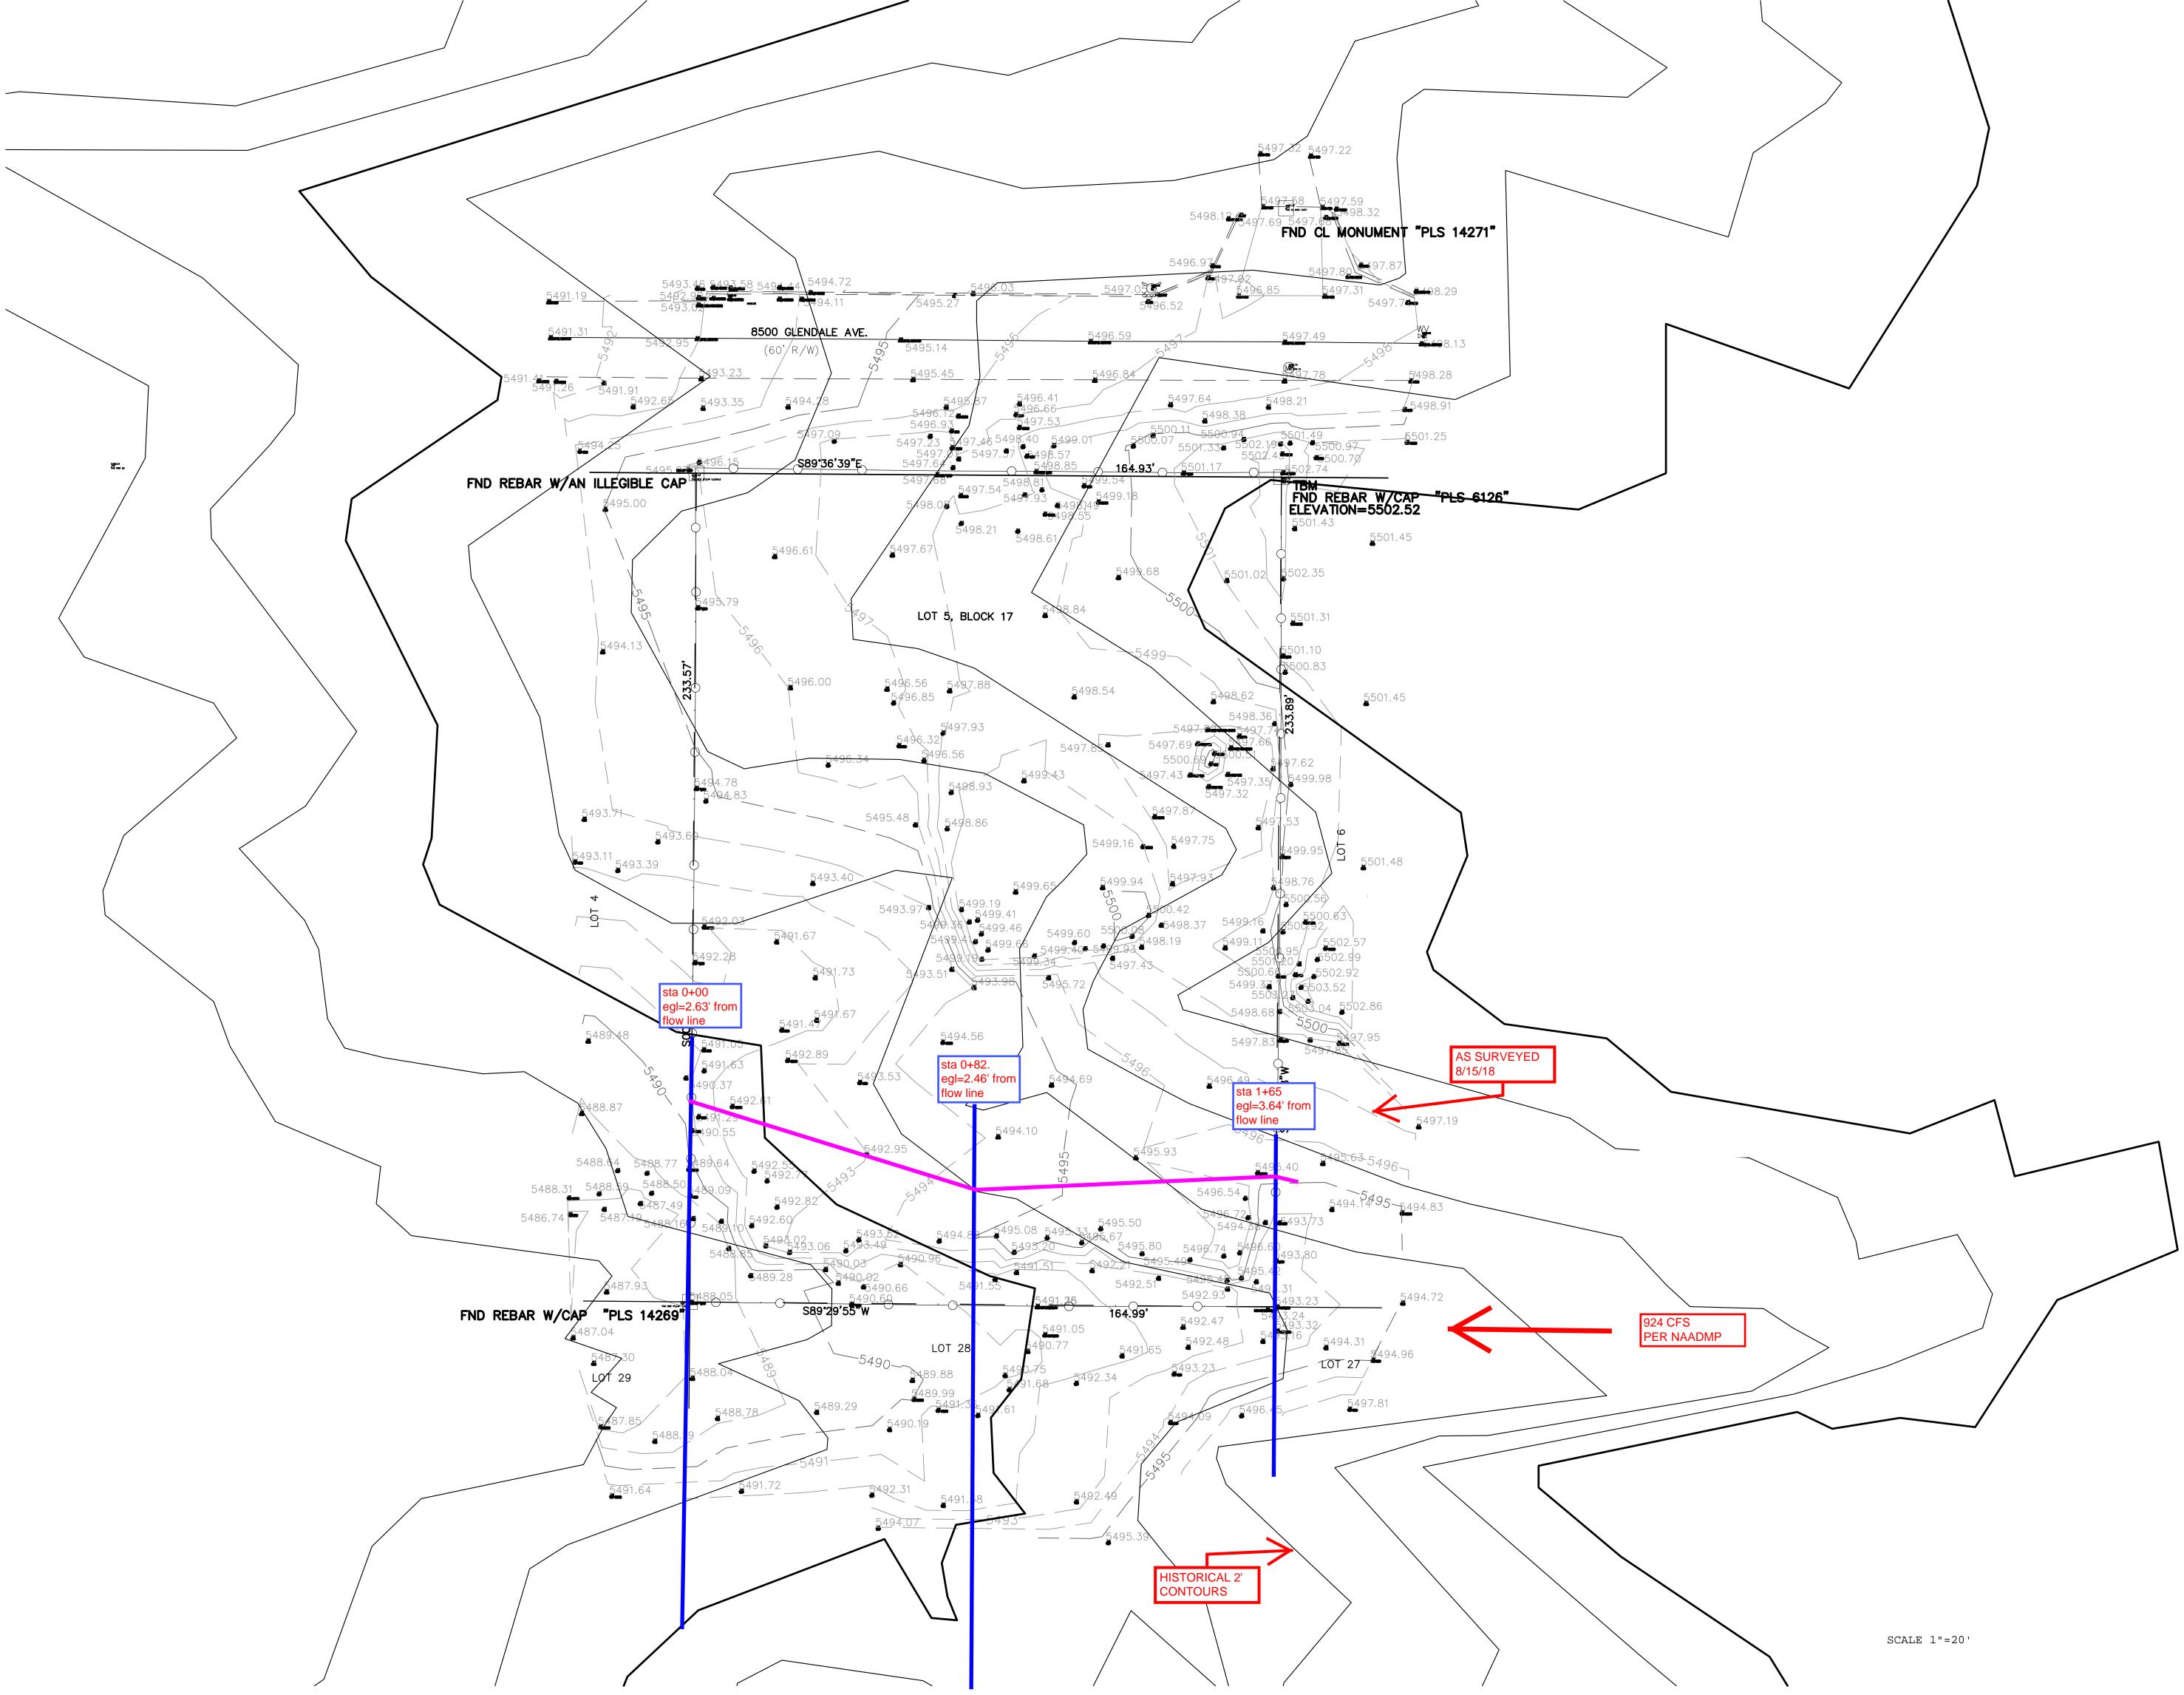

## RE: 8500 Glendale NE Mitigation Plan (B20D067) Lots 5 Block 17 Tracts 1, Unit 3 North Albuquerque Acres Albuquerque, New Mexico

Dear Ms Brissette:

Rio Grande Engineering hereby submits the enclosed reclamation plan for review. The subject property is impacted by an active arroyo and flood plain with a peak flow of 924 cfs. Over the course of several years material has been illegally deposited on the lot and a portion of the flow path has been impacted. The purpose of the attached plan is to determine the limit of the impact and propose new contours of the arroyo with the material removed.

The site has been visited and based upon vegetation and upstream and downstream conditions; it appears the flow line has not been altered. The limit of fill appears to begin approximately 10' west of the east property line and end approximately 15' east of the west property line. No fill appears to have been placed on adjoining properties. The historic conditions were determined utilizing the 2' LIDAR contours from the North Albuquerque Acres Master drainage plan. The contours appear to have different datums and due to the low resolution do not match up very will with the topography obtained by Community Sciences.

A hydraulic model was made of the historic flow utilizing HEC RAS. The model determined the EGL at the beginning, middle and end of the flow path through the property. The limit of the EGL has been shown within appendix A. A grading plan was prepared that cleared out what appears to be the fill within the arroyo and provide a standardized cross section maintaining the existing flow path. The attached grading plan shows the new contouring within the arroyo as well as on site to remove debris that was placed. A cross section of the historical, existing and proposed is shown on the enclosed map. As shown on the attached map the proposed cross section provides a larger channel capacity than previously. Based upon the fact an AMAFCA pond is located 165' down stream and that the 2' contours are not as accurate we feel providing this large uniform section is appropriate. A new drainage easement will be granted to conform to the EGL line shown.