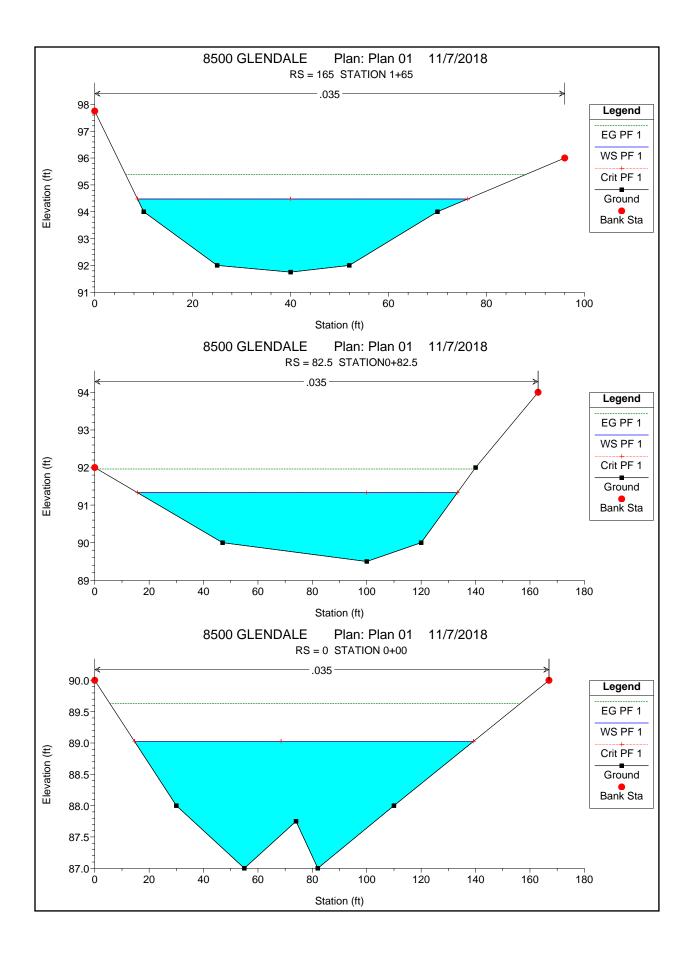

A hydraulic model was made of the historic flow utilizing HEC RAS. The model determined the EGL at the beginning, middle and end of the flow path through the property. The limit of the EGL has been shown within appendix A. A grading plan was prepared that cleared out what appears to be the fill within the arroyo and provide a standardized cross section maintaining the existing flow path. The attached grading plan shows the new contouring within the arroyo as well as on site to remove debris that was placed. A cross section of the historical, existing and proposed is shown on the enclosed map. As shown on the attached map the proposed cross section provides a larger channel capacity than previously. Based upon the fact an AMAFCA pond is located 165' down stream and that the 2' contours are not as accurate we feel providing this large uniform section is appropriate. A new drainage easement will be granted to conform to the EGL line shown.