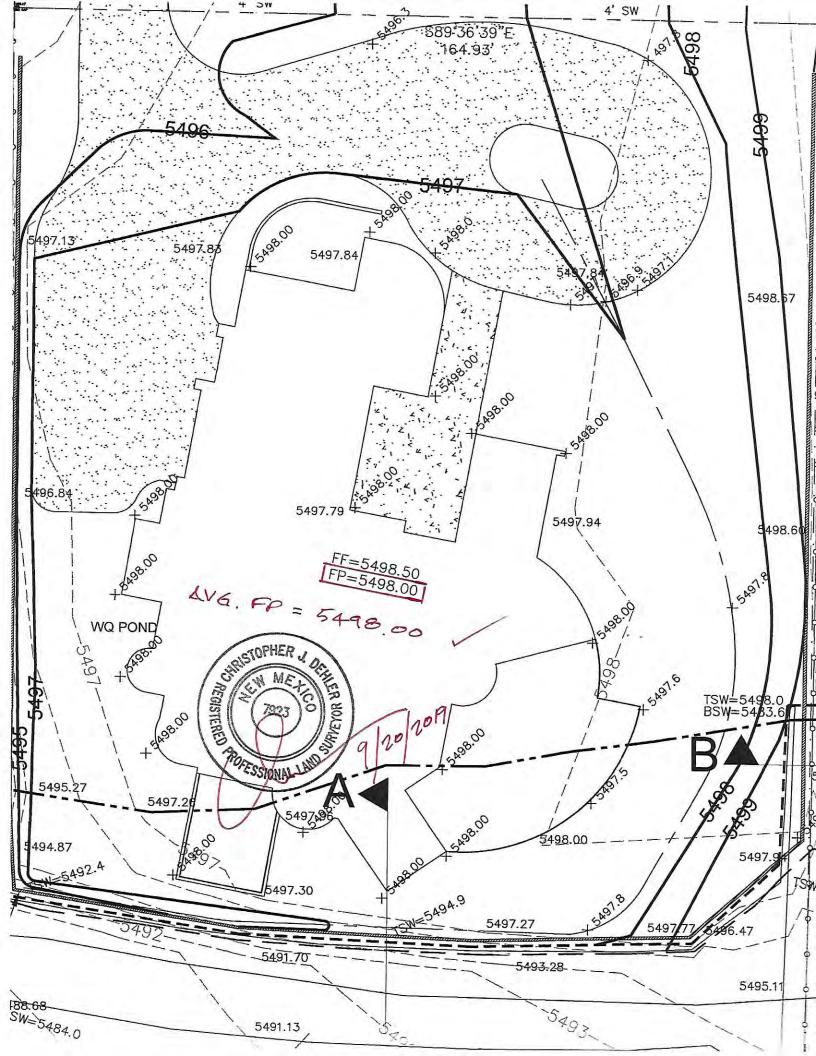

Engineer's Stamp Date: 05/28/19 Engineer's Certification Date: 10/04/19

Hydrology File: B20D067

Dear Mr. Briggs:

PO Box 1293

Based upon the information provided in your Certification received on 10/04/19 and site visit on 10/08/19, the above referenced Certification is acceptable for Building Pad Certification for 8500