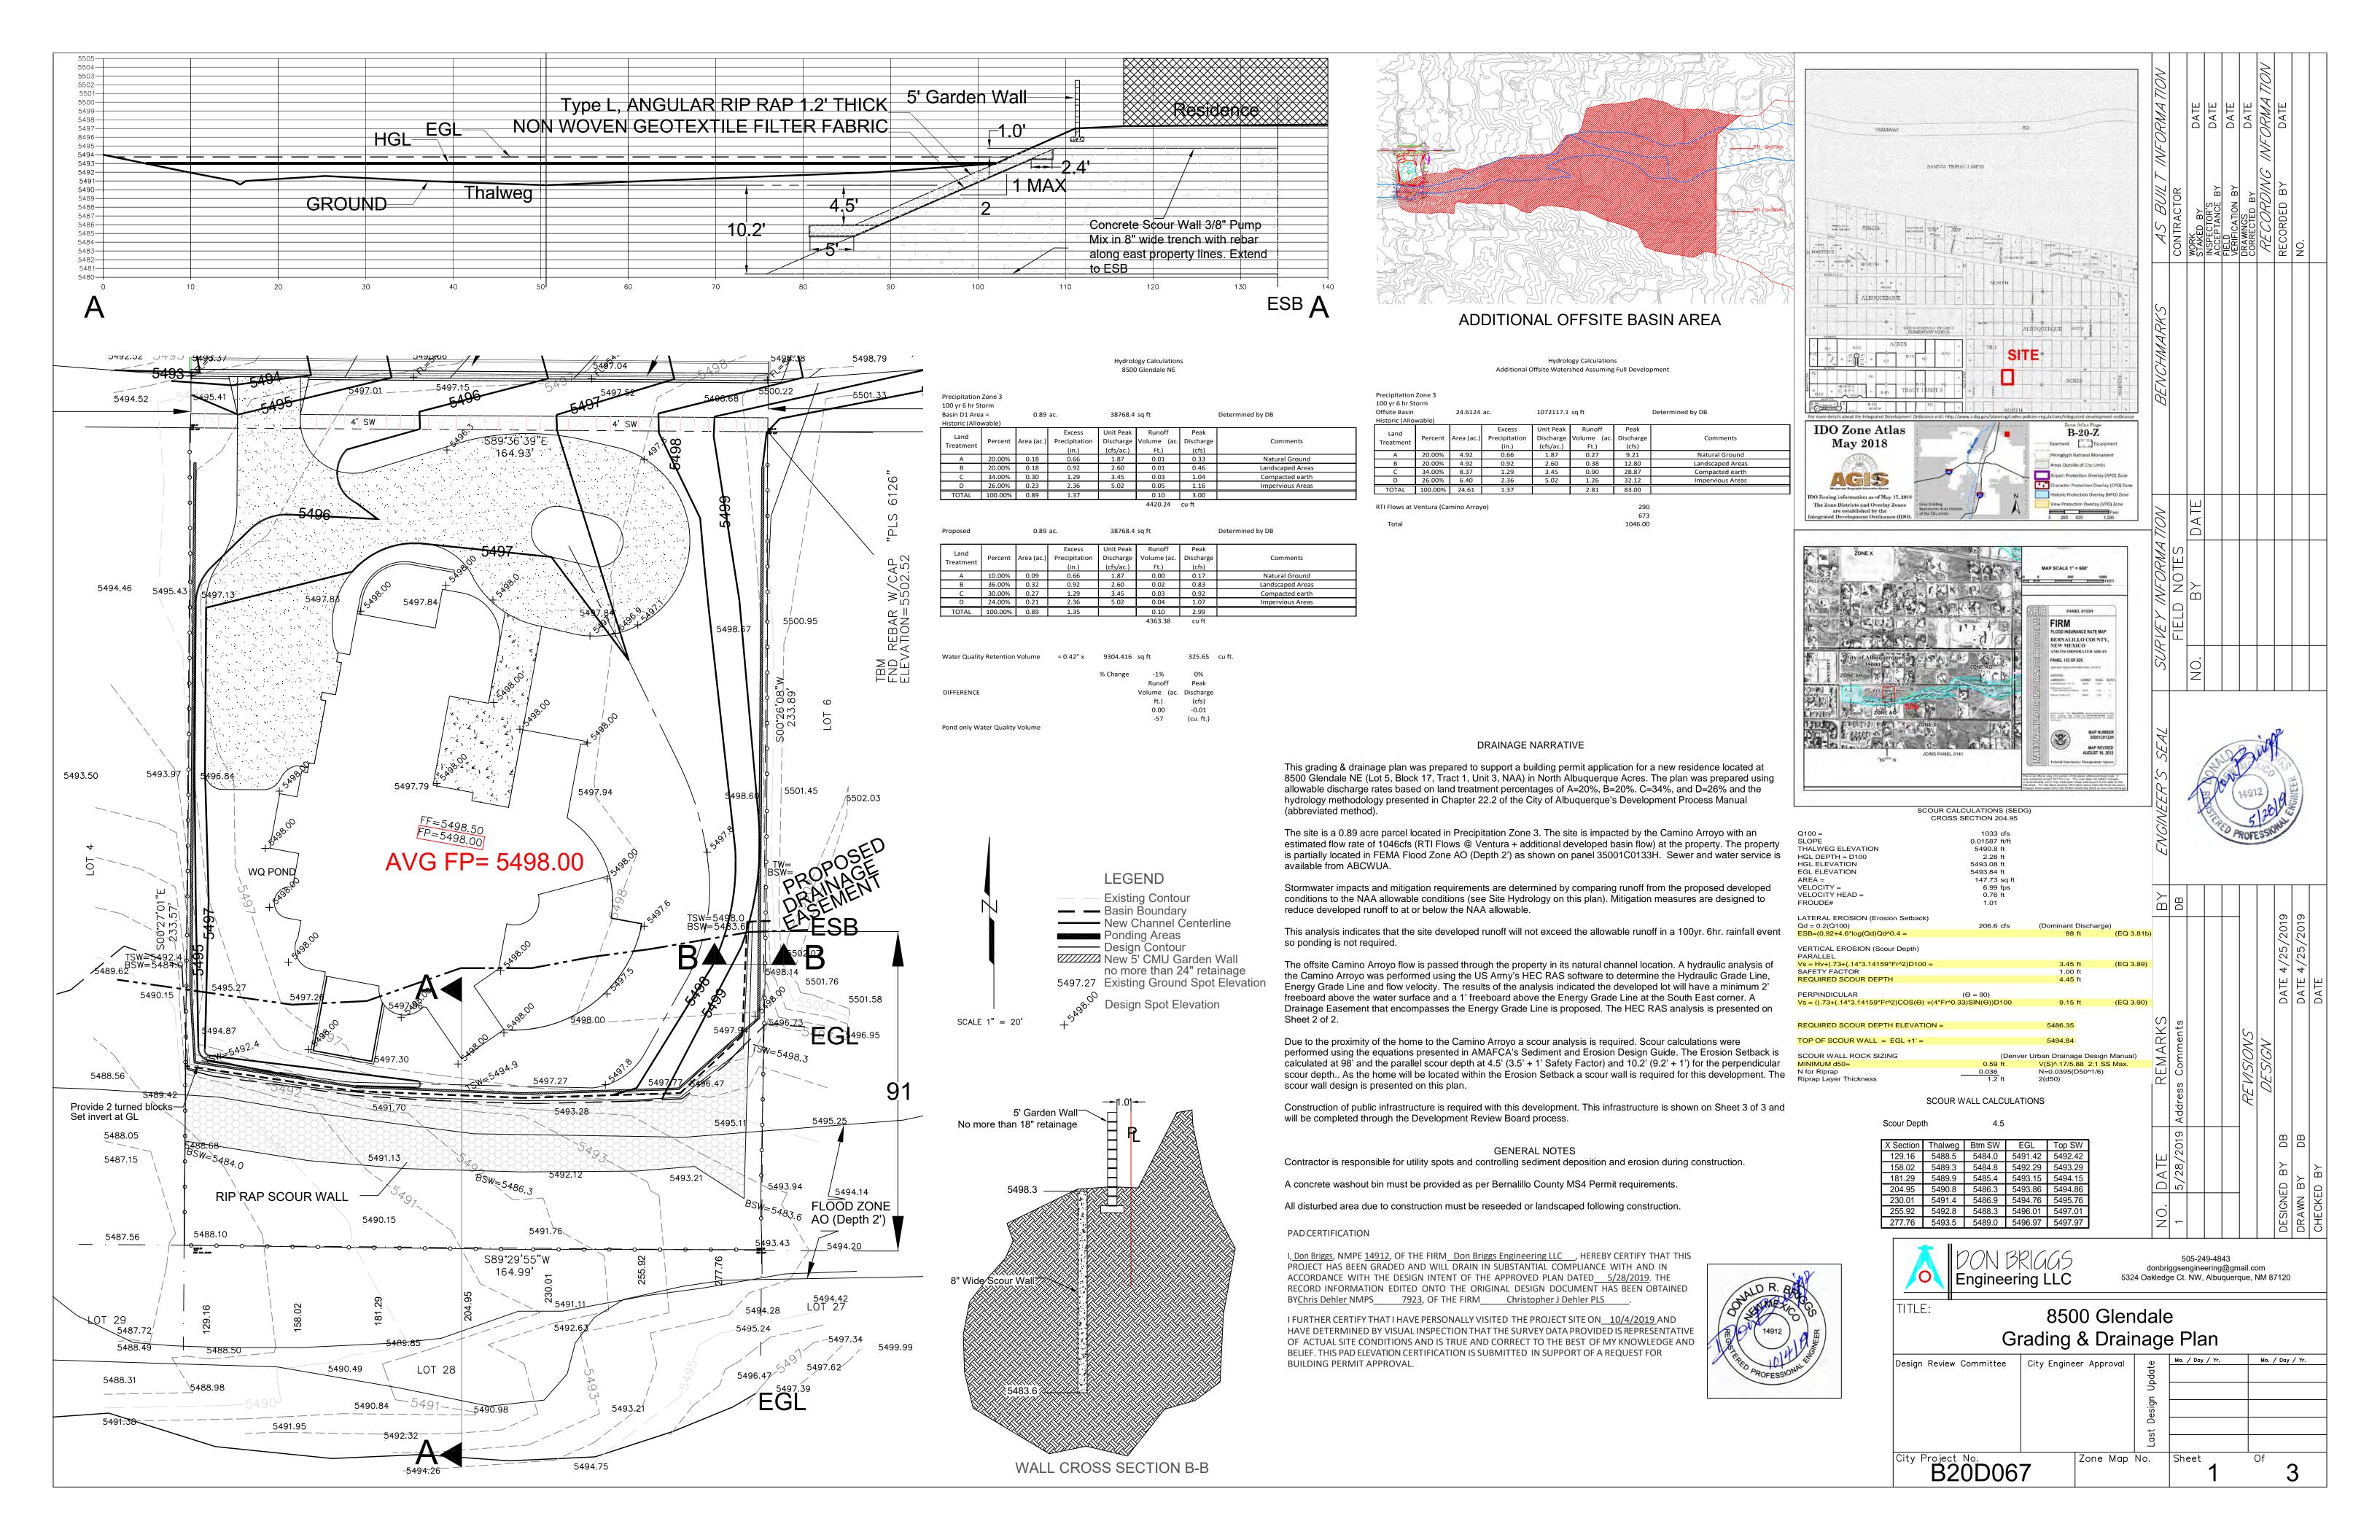

Engineer's Stamp Date: 05/28/19 Engineer's Certification Date: 10/04/19

Hydrology File: B20D067

Dear Mr. Briggs:

PO Box 1293

Based upon the information provided in your Certification received on 10/04/19 and site visit on 10/08/19, the above referenced Certification is acceptable for Building Pad Certification for 8500