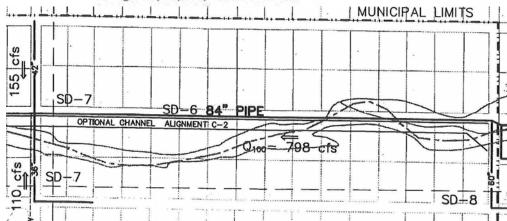

1. Per Section 1-7(B)(2)(e) of the IDO, infrastructure improvements are required. For these lots, that will include sidewalks, curb & gutter, payment and an 84" storm sewer (see below) that was called out in the NAA MDP.

1-7(B)(2)(e) All infrastructure improvements, including but not limited to sidewalks, curb and gutter, pavement, storm drain system, water and sewer, and any other improvements required by the City Engineer have been constructed within the public right-of-way along the property lines of the lot.