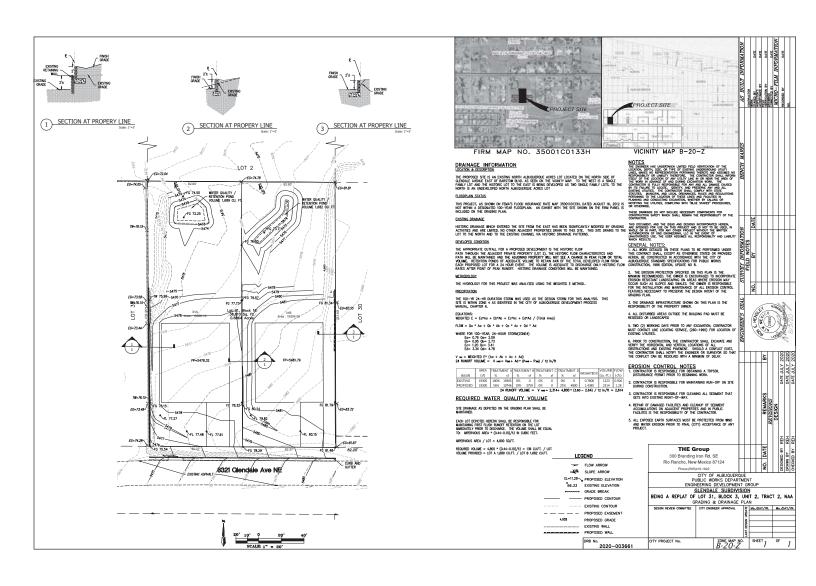

### CITY OF ALBUQUERQUE

Planning Department Brennon Williams, Director

Mayor Timothy M. Keller

August 25, 2020

Ron Hensley, P.E. THE Group 300 Branding Iron Rd. SE Rio Rancho, NM 87124

RE: **Glendale Subdivision** 

> 8321 Glendale Ave. NE **Grading and Drainage Plan** Engineer's Stamp Date: 08/03/20

Hydrology File: B20D068

Dear Mr. Hensley:

PO Box 1293

Albuquerque

NM 87103

www.cabq.gov

Based upon the information provided in your submittal received 08/04/2020, the Grading and Drainage Plan is not approved for action by the DRB for Preliminary Plat. The following comments need to be addressed for approval of the above referenced project:

1. Per Section 1-7(B)(2)(e) of the IDO, infrastructure improvements are required. For these lots, that will include sidewalks, curb & gutter, payment and an 84" storm sewer (see below) that was called out in the NAA MDP.

1-7(B)(2)(e) All infrastructure improvements, including but not limited to sidewalks, curb and gutter, pavement, storm drain system, water and sewer, and any other improvements required by the City Engineer have been constructed within the public right-of-way along the property lines of the lot.

## CITY OF ALBUQUERQUE

Planning Department Brennon Williams, Director

Mayor Timothy M. Keller

- 2. All infrastructure improvements that are needed per the IDO must be shown and designed on the Grading & Drainage Plan.
- 3. Section 1. There is some question to the stability of the proposed retaining wall right next to the existing wall. In accordance with DPM Part 6-4(B), grading and wall construction near the property line may not endanger adjacent property or constrain its use. Please provide structural calculations to show that this design will a hear to the DPM.
- 4. For all proposed retaining walls, please provided the top of wall elevation at the beginning, middle, and end of the wall. Also state the beginning and end of the walls.
- 5. As a reminder, if the project total area of disturbance (including the staging area and any work within the adjacent Right-of-Way) is 1 acre or more, then an Erosion and Sediment Control (ESC) Plan and Owner's certified Notice of Intent (NOI) is required to be submitted to the Stormwater Quality Engineer (Doug Hughes, PE, jhughes@cabq.gov, 924-3420) 14 days prior to any earth disturbance.

PO Box 1293

6. Standard review fee of \$300 (for DRB Site) will be required at the time of resubmittal.

Albuquerque

If you have any questions, please contact me at 924-3995 or <a href="mailto:rbrissette@cabq.gov">rbrissette@cabq.gov</a>.

FEE PAID:\_\_\_

August 3, 2020

Hydrology Development City of Albuquerque PO Box 1293 Albuquerque, NM 87103

Re: 8321 Glendale Ave. N.E. – Grading and Drainage Plan

We are requesting a review of the attached plan in support of the Preliminary Plat of Glendale subdivision. The site is located at 8321 Glendale Ave. N.E. and described as "LOT 31. BLOCK 3, UNIT 2, TRACT 2 NORTH ALBUQUERQUE ACRES", and the submittal covers the impact of the development.