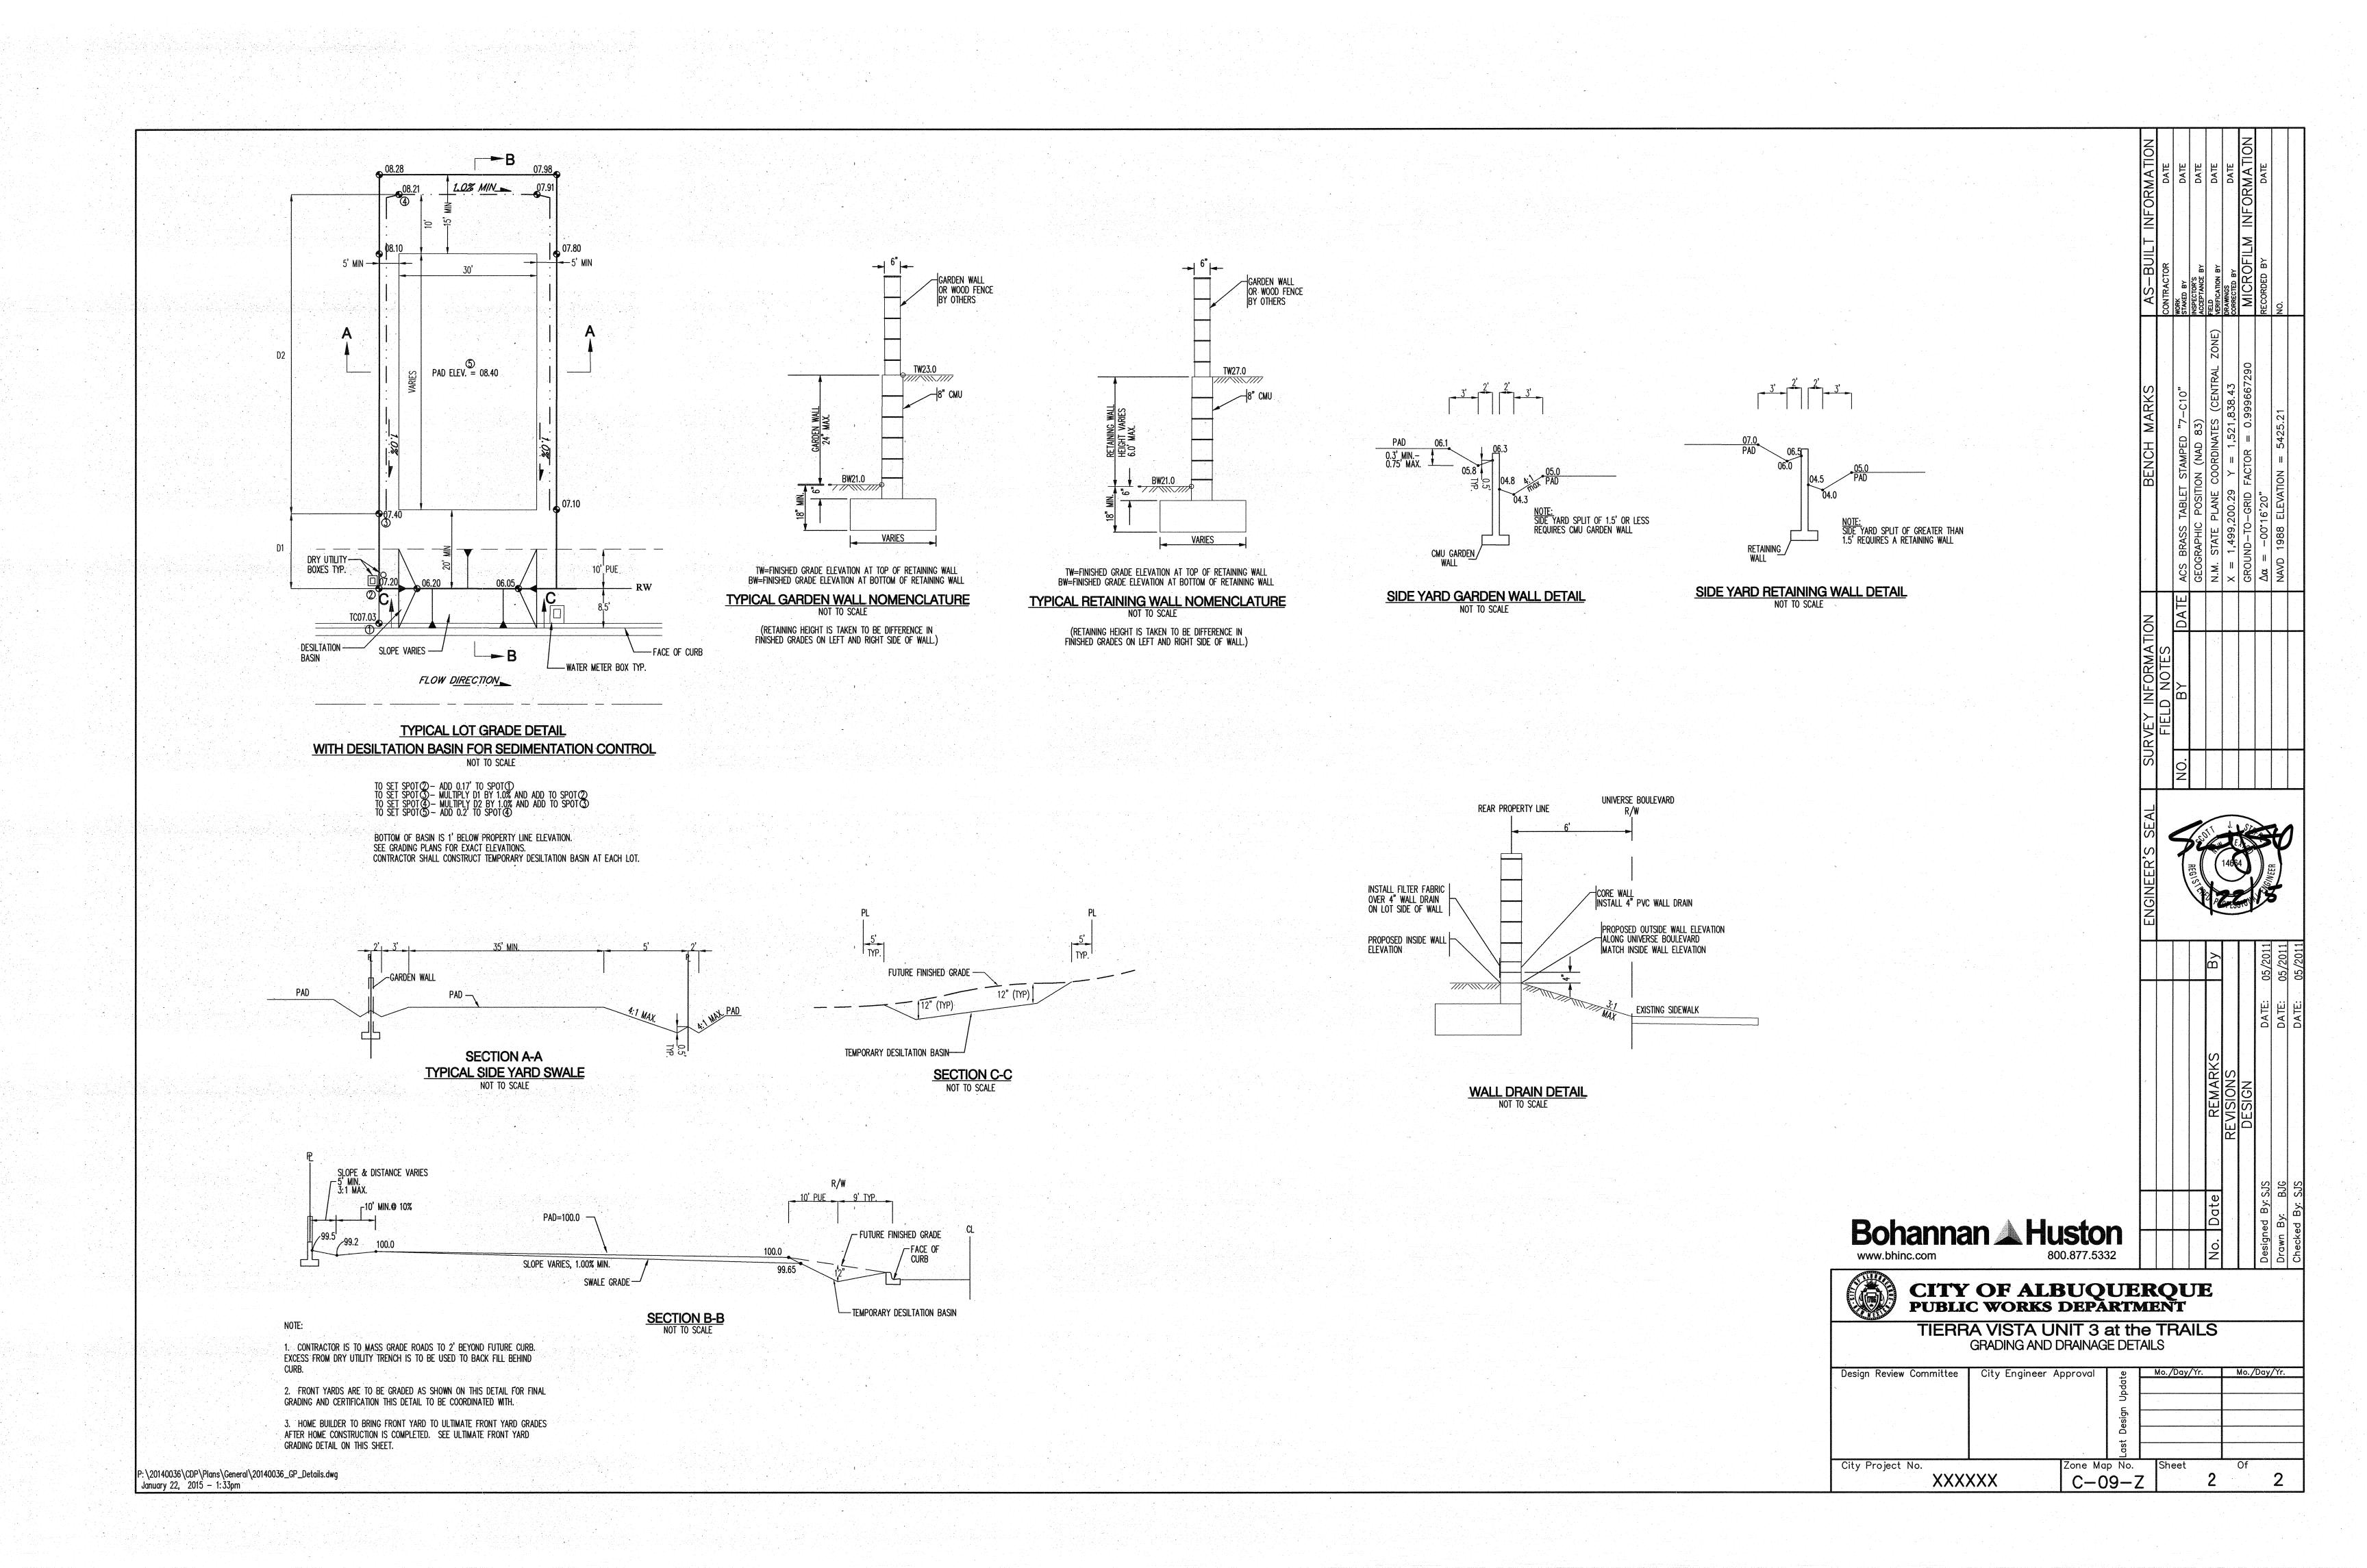

### PLANNING DEPARTMENT - Development Review Services

February 27, 2015

Richard J. Berry, Mayor

RE:

**Tierra Vista Unit 3** (Replat of Tract 8 of The Trails, Unit 2)

File: **C09-D001E** 

Revised Grading & Drainage Plan

PE Stamp: 1-22-2015

Dear Mr. Steffen:

Based upon the information provided in your submittal received 1/22/15, the subject Grading & Drainage Plan is approved for Grading Permit.

Residential Building Permits will be conditioned upon Pad Certification, to Hydrology Section, of compliance with this Grading Plan.