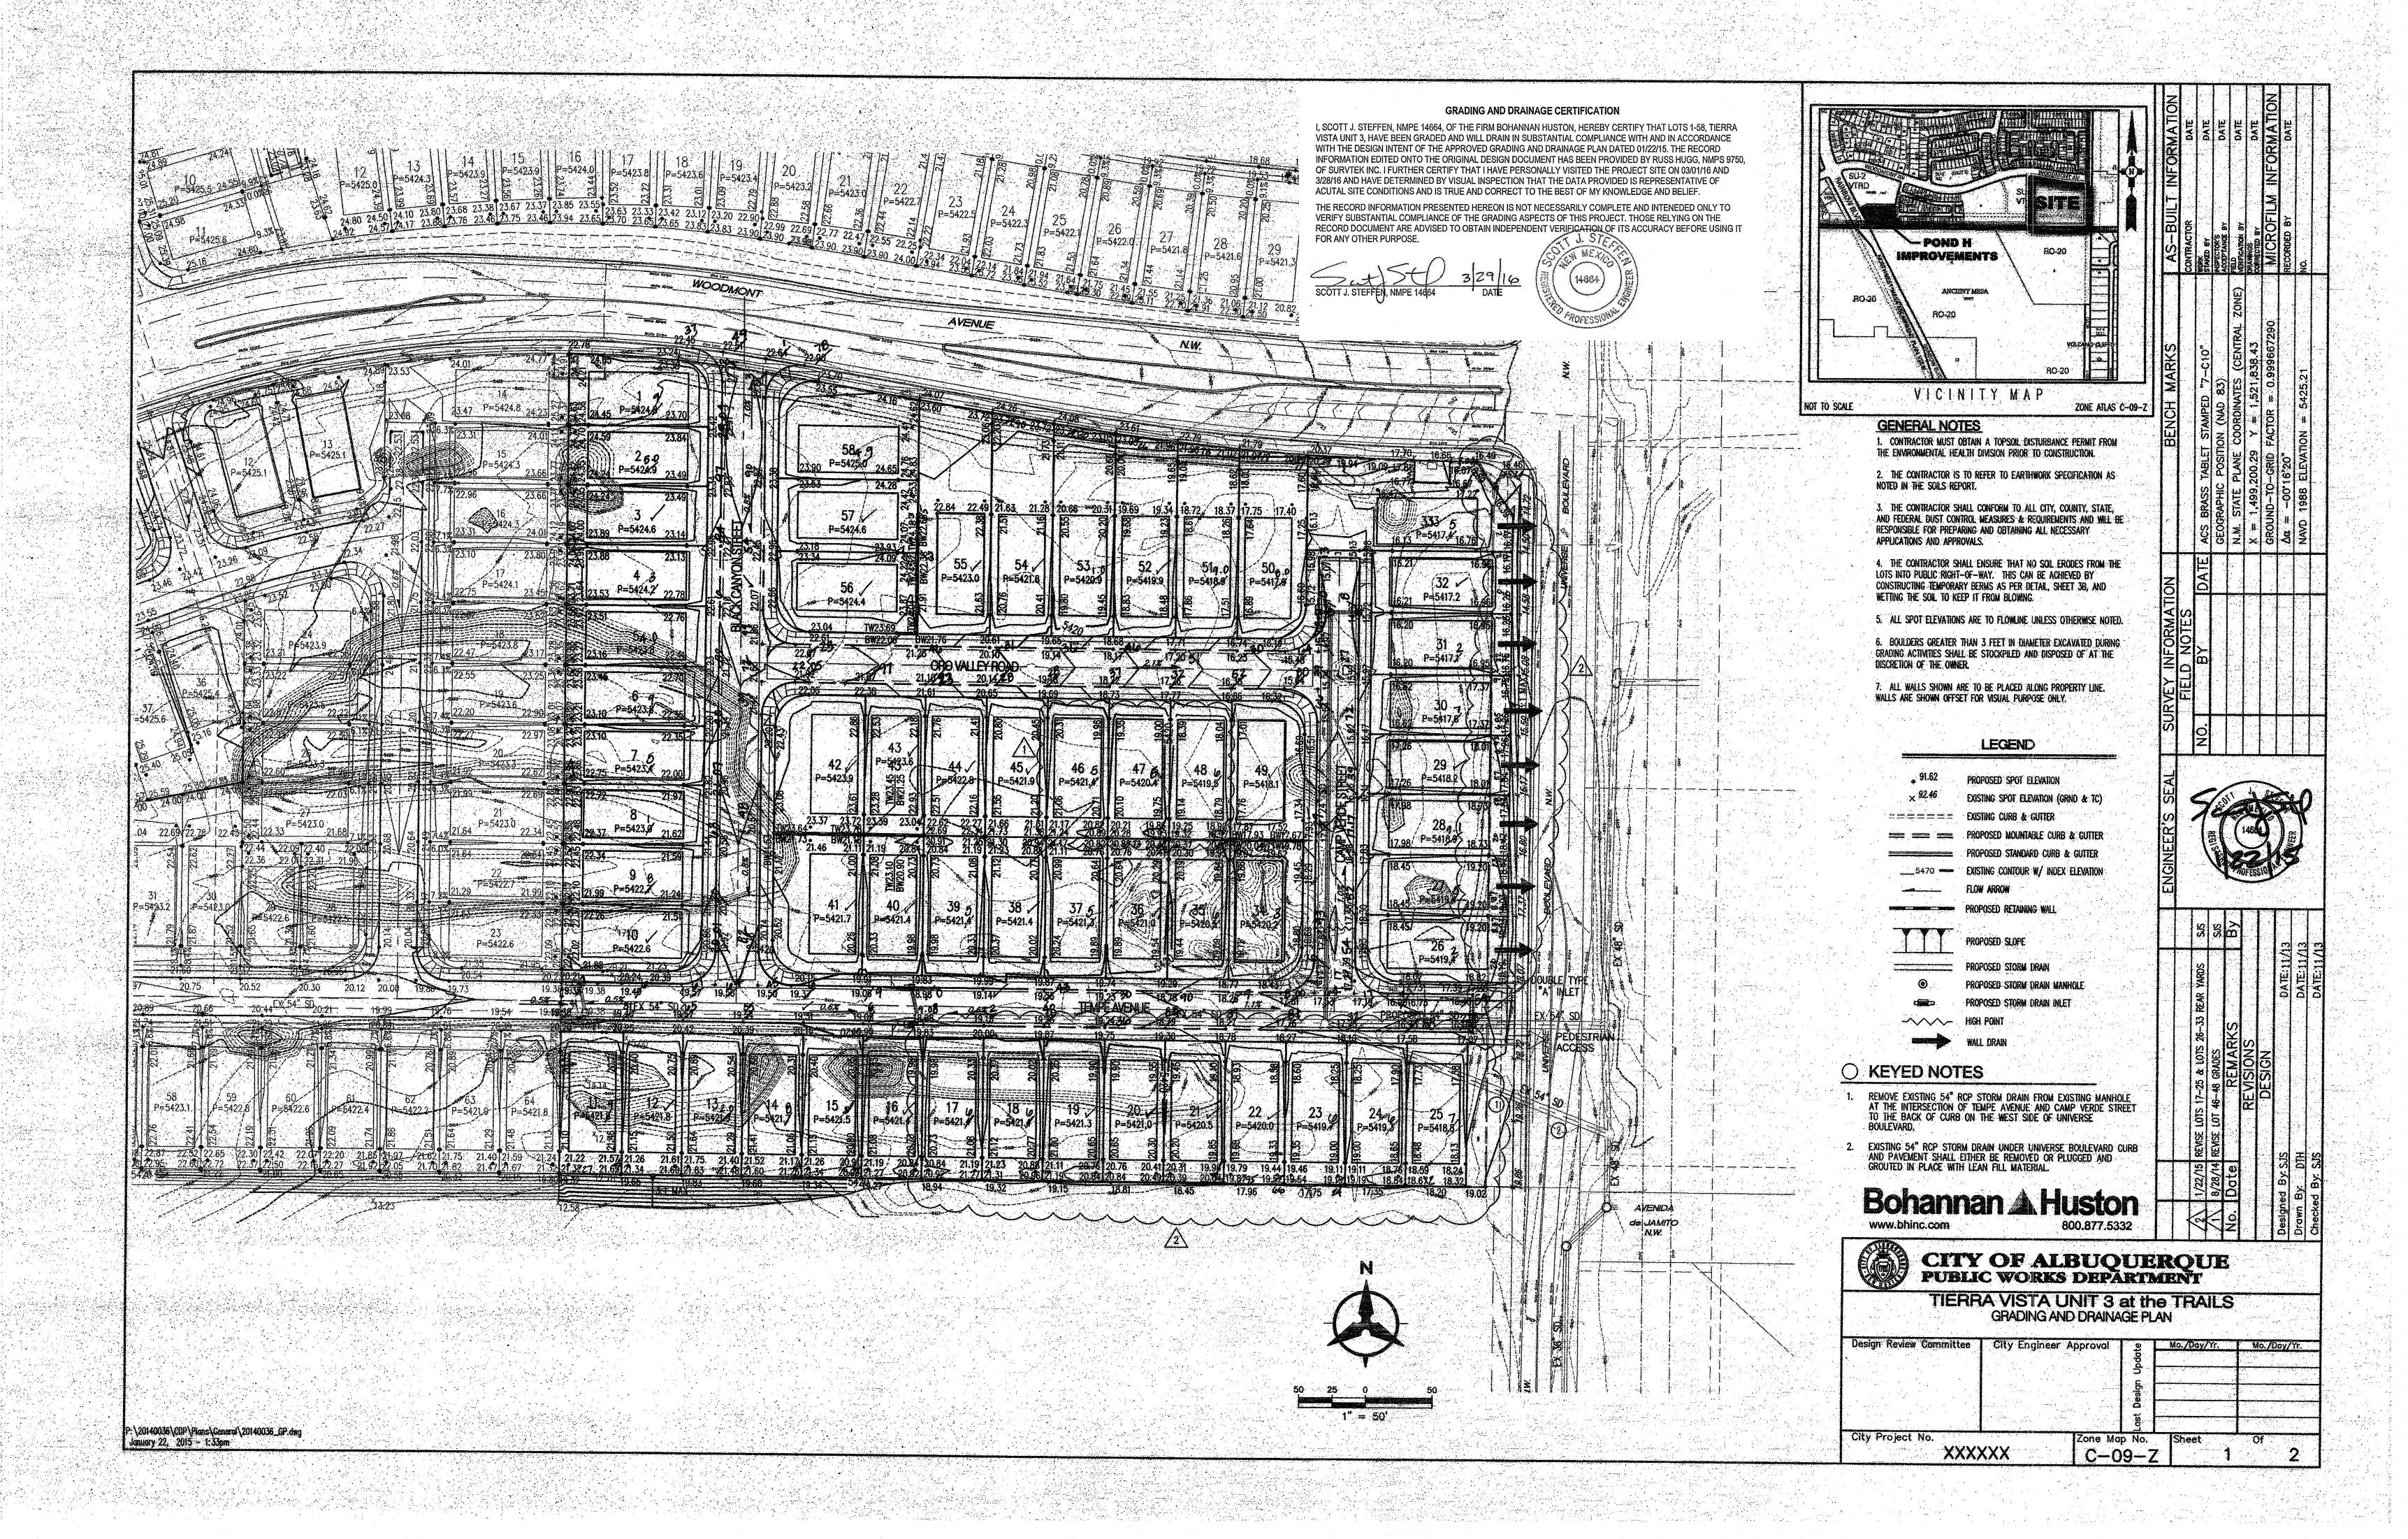

RE: Tierra Vista at the Trails, Unit 3 (File: C09D001E)
Grading and Drainage plans, Eng. Stamp Date 1-22-15
Eng. Certification dated 3-29-2016

Dear Mr. Steffen:

Based upon the information provided in your Certification received 3-29-2016, the above referenced Certification plan is accepted for Release of the SIA (Subdivision Improvement Agreement) and for Final Platting action. There is no Financial Guarantee in place for this project.

Re: Grading and Drainage Certification, Tierra Vista Unit 3 at the Trails

DRB Case No. 1008799, (C9/D001E)

Dear Rita:

We are submitting the final grading and drainage certification for Tierra Vista Unit 3. Enclosed for your review is the DRB approved grading plan, dated 01/22/15, with as-built elevations. The as-built survey was provided by Surv-Tek Inc. After reviewing these as-built elevations and visiting the site on March 28, 2016, it is my belief that the site has been graded in substantial compliance with the approved grading plan.

Your review and approval is requested for SIA Release for Tierra Vista Unit 3, Lots 1-58. I appreciate your time and consideration. As a reminder there is no Financial Guaranty in place for Tierra Vista Unit 3, therefore the request does not include release of financial guaranty. If you have questions or require additional information, please contact me at 823-1000.