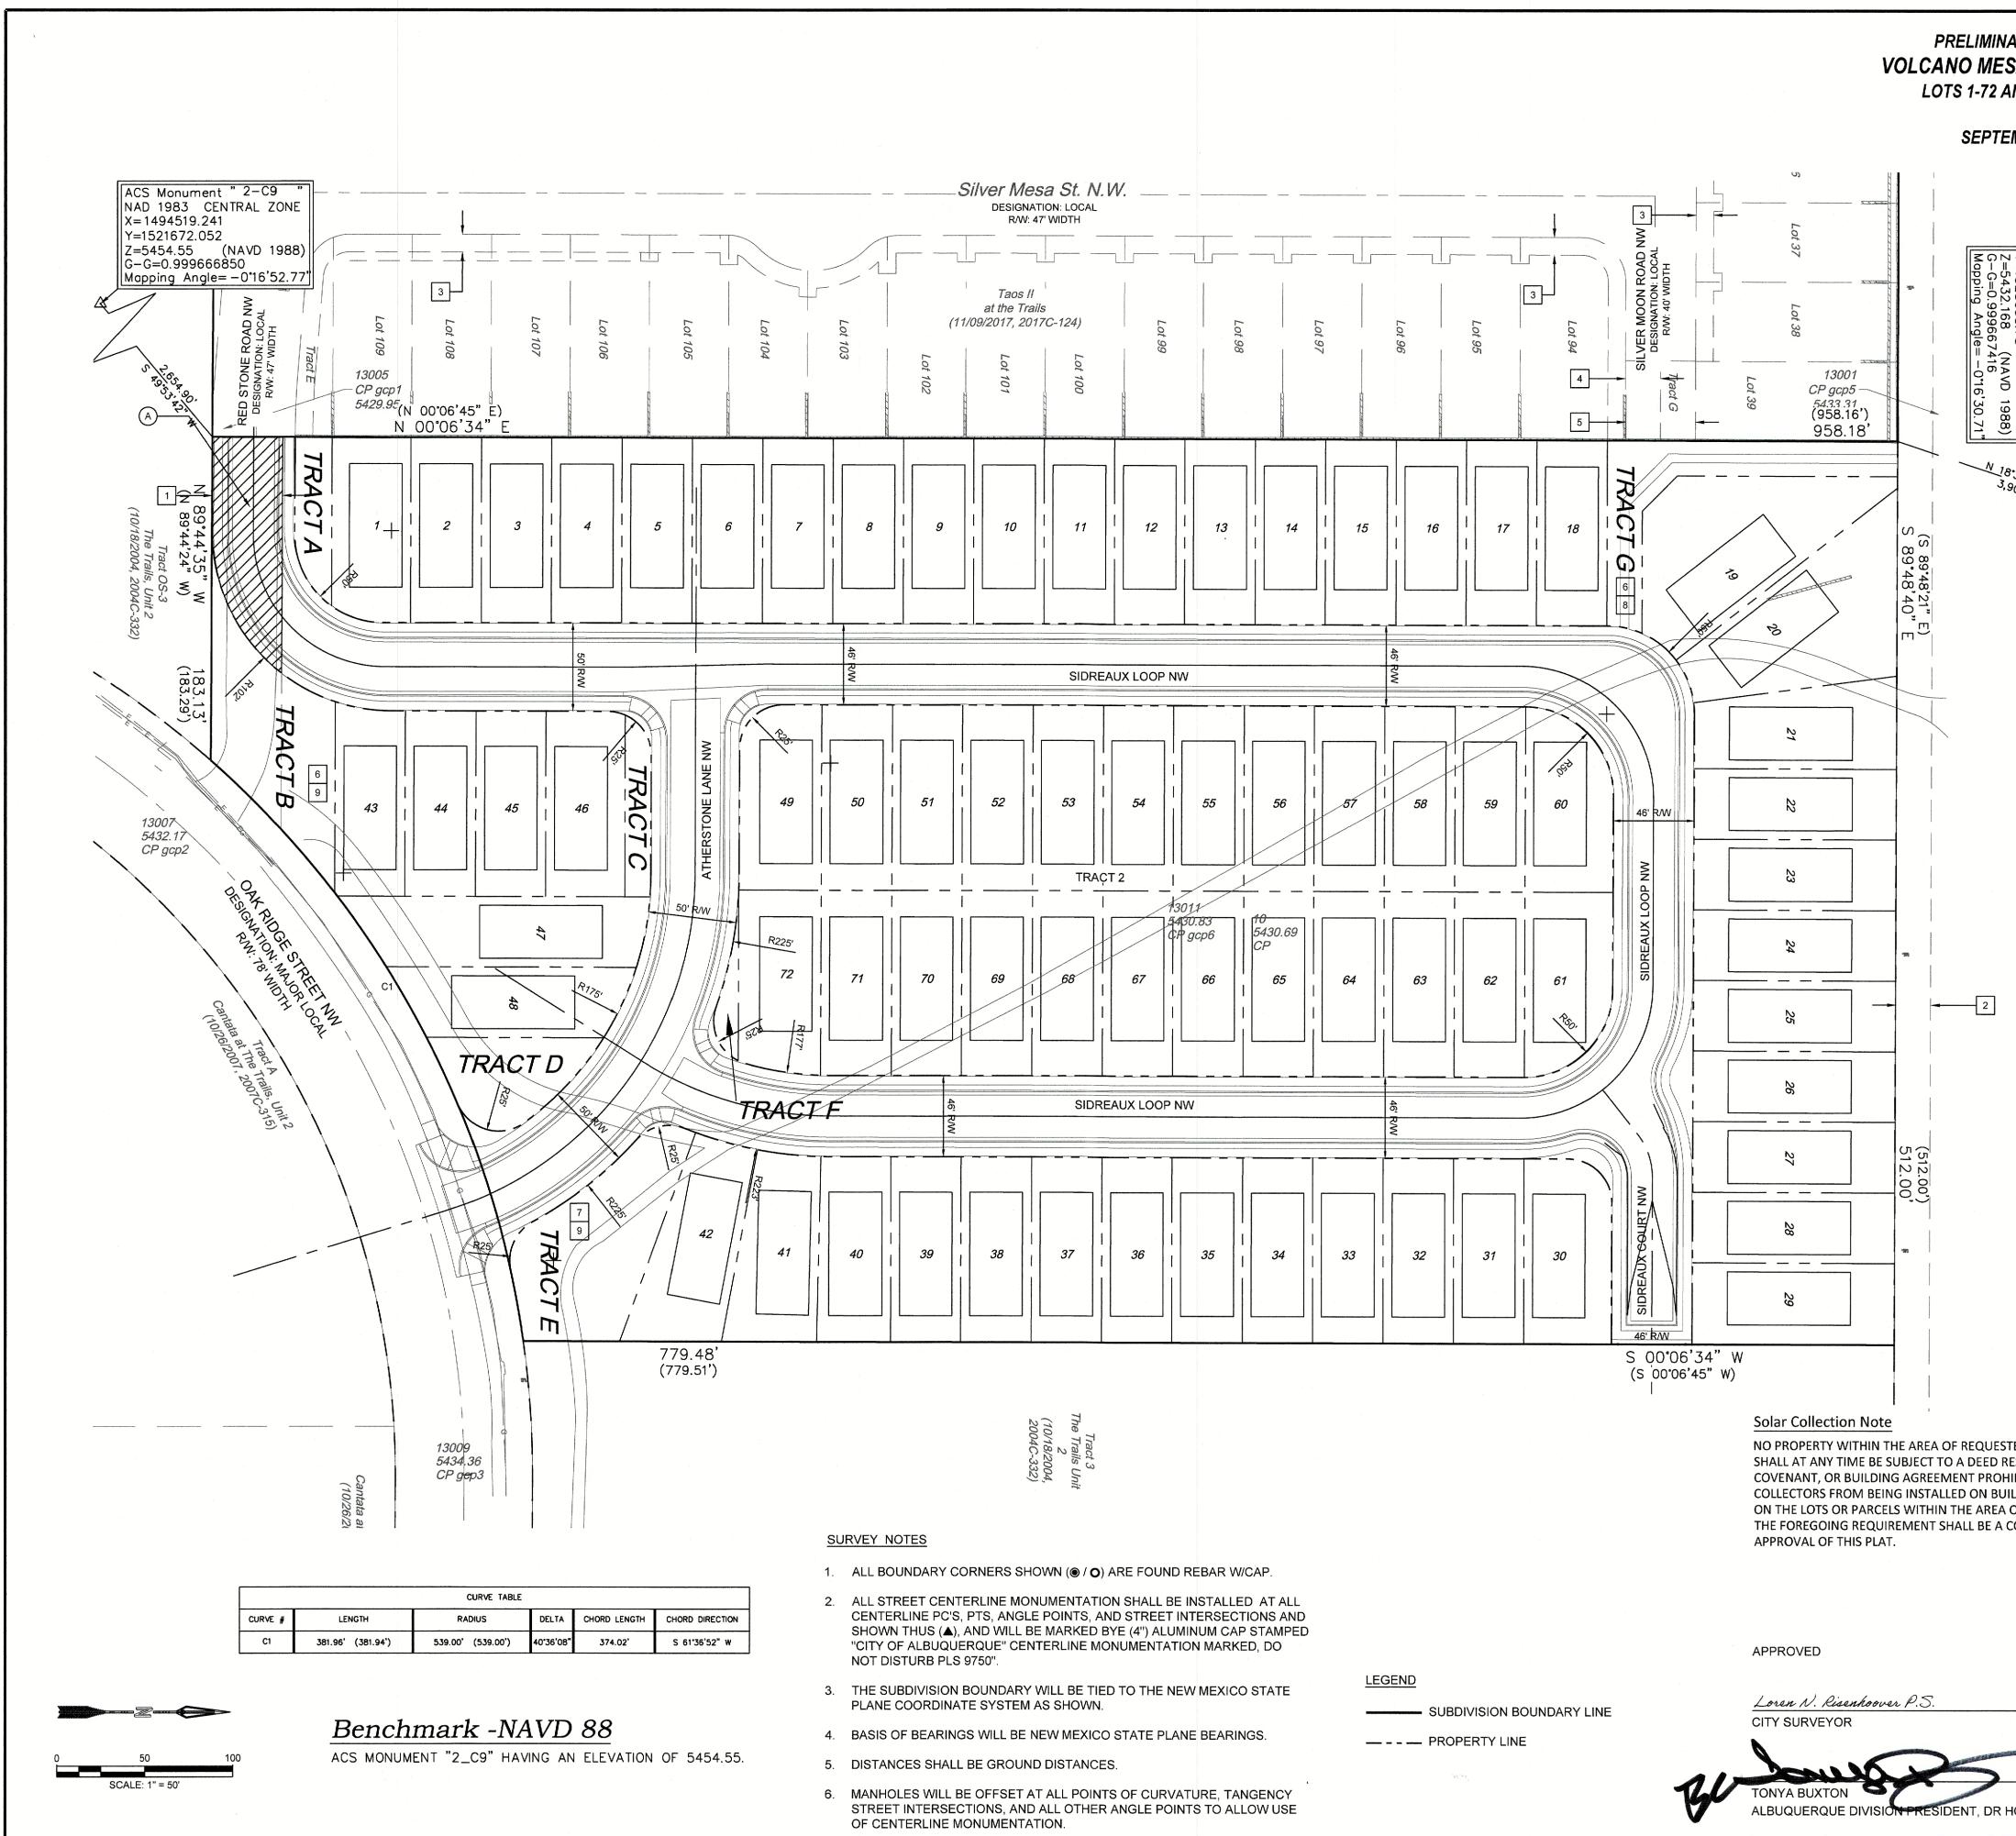

| ARY PLAT FOR<br>SA AT THE TRAILS<br>ND TRACTS A-G<br>MBER 2021<br>ACS Monument " 2-B10<br>NAD 1983 CENTRAL ZONE<br>X=1497789.568<br>Y=1528038.78 | Image: series of the secies |
|--------------------------------------------------------------------------------------------------------------------------------------------------|-------------------------------------------------------------------------------------------------------------------------------------------------------------------------------------------------------------------------------------------------------------------------------------------------------------------------------------------------------------------------------------------------------------------------------------------------------------------------------------------------------------------------------------------------------------------------------------------------------------------------------------------------------------------------------------------------------------------------------------------------------------------------------------------------------------------------------------------------------------------------------------------------------------------------------------------------------------------------------------------------------------------------------------------------------------------------------------------------------------------------------------------------------------------------------------------------------------------------------------------------------------------------------------------------------------------------------------------------------------------------------------------------------------------------------------------------------------------------------------------------------------------------------------------------------------------------------------------------------------------------------------------------------------------------------------------------------------------------------------------------------------------------------------------------------------------------------------------------------------------------------------------------------------------------------------------------------------------------------------------------------------------------------------------------------------------------------------------------|
| 902.24" E                                                                                                                                        | RECORD AND MEASURED LEGAL DESCRIPTION<br>TRACT NUMBERED TWO (2), OF THE TRAILS UNIT 2, AS THE SAME IS SHOWN AND<br>DESIGNATED ON THE PLAT ENTITLED, "BULK LAND PLAT OF THE TRAILS UNIT 2<br>(BEING A REPLAT OF TRACTS G AND J, THE TRAILS AND UNPLATTED DEED<br>PARCELS) WITHIN THE TOWN OF ALAMEDA GRANT, IN PROJECTED SECTION<br>SECTION 16, TOWNSHIP 11 NORTH, RANGE 2 EAST, NEW MEXICO PRINCIPAL<br>MERIDIAN, CITY OF ALBUQUERQUE, BERNALILLO COUNTY, NEW MEXICO, AUGUST<br>2004", FILED IN THE OFFICE OF THE COUNTY CLERK OF BERNALILLO COUNTY, NEW<br>MEXICO ON OCTOBER 18, 2004 IN PLAT BOOK 2004C, PAGE 332.                                                                                                                                                                                                                                                                                                                                                                                                                                                                                                                                                                                                                                                                                                                                                                                                                                                                                                                                                                                                                                                                                                                                                                                                                                                                                                                                                                                                                                                                            |
| Paseo Del Norte NW<br>Designation: principal arterial<br>RW: R/W: WIDTH VARIES<br>A MINIMUM WIDTH OF 156' IS ACCOMODATED                         | GENERAL NOTES         1. EXISTING ZONING: R-ML - MULTI-FAMILY - LOW DENSITY         2. A PROPOSED ZONING: MULTI-FAMILY - LOW DENSITY         3. PROPOSED AREA:       10.4 AC         NUMBER OF LOTS:       72         NUMBER OF TRACTS:       7         PROPOSED DENSITY:       6.9 DU/AC         1. MIN. LOT DIMENSIONS:       40' X 105'         MIN. LOT AREA:       4,200 SQFT         5. ALL STREETS, UTILITIES, AND STORM DRAIN IMPROVEMENTS ARE TO BE         PUBLIC AND TO BE DEDICATED TO THE CITY OF ALBUQUERQUE FOR         MAINTENANCE.         6. LOT SETBACKS SHALL CONFORM TO THE INTEGRATED DEVELOPMENT         ORDINANCE.         7. NO LOTS SHALL HAVE DIRECT ACCESS TO PASEO DEL NORTE BLVD.         8. TRACTS A-G TO BE OWNED AND MAINTAINED BY THE HOME OWNERS         ASSOCIATION                                                                                                                                                                                                                                                                                                                                                                                                                                                                                                                                                                                                                                                                                                                                                                                                                                                                                                                                                                                                                                                                                                                                                                                                                                                                                         |
|                                                                                                                                                  | SIDE DATA         ZONE ATLAS NO.       C-09-Z         ZONING       R-ML         MILES OF FULL WIDTH STREET CREATED 0.39 MILE         NO. OF EXISTING TRACTS       1         NO. OF LOTS CREATED       72         NO. OF HOA TRACTS CREATED       7         EASEMENT NOTES         1       EXISTING 40' PRIVATE ACCESS AND PUBLIC DRAINAGE AND UTILITY EASEMENT (10/18/2004, 2004C-332)         2       EXISTING 20' PNM EASEMENT (3/23/2004, BK. A74, PG. 7747, DOC. NO. 2004037858) AS SHOWN ON THE PLAT (10/18/2004, 2004C-332)         3       EXISTING 10' P.U.E. (11/09/2017, 2017C-124)                                                                                                                                                                                                                                                                                                                                                                                                                                                                                                                                                                                                                                                                                                                                                                                                                                                                                                                                                                                                                                                                                                                                                                                                                                                                                                                                                                                                                                                                                                   |
| TED FINAL ACTION<br>ESTRICTION,<br>IBITING SOLAR<br>ILDINGS OR ERECTED<br>OF PROPOSED PLAT,<br>CONDITION TO                                      | <ul> <li>4 EXISTING 20' WATER EASEMENT GRANTED TO ABCWUA (11/09/2017, 2017C-124)</li> <li>5 EXISTING BLANKET PRIVATE ACCESS, DRAINAGE AND SANITARY SEWER<br/>EASEMENT, ACROSS TRACT G<br/>(11/09/2017, 2017C-124)</li> <li>6 NEW BLANKET WATER EASEMENT GRANTED TO ABCWUA WITH THIS PLAT.</li> <li>7 NEW BLANKET SANITARY SEWER EASEMENT GRANTED TO ABCWUA WITH<br/>THIS PLAT.</li> <li>8 NEW BLANKET PUBLIC PEDESTRIAN ACCESS EASEMENT.</li> <li>9 NEW BLANKET DRAINAGE AND STORM DRAIN EASEMENT GRANTED TO THE<br/>CITY OF ALBUQUERQUE WITH THIS PLAT.</li> <li>A PORTION OF EXISTING 40' PRIVATE ACCESS AND PUBLIC DRAINAGE AND<br/>UTILITY EASEMENT TO THE VACATED BY THIS PLAT.</li> </ul>                                                                                                                                                                                                                                                                                                                                                                                                                                                                                                                                                                                                                                                                                                                                                                                                                                                                                                                                                                                                                                                                                                                                                                                                                                                                                                                                                                                                 |
| DATE                                                                                                                                             | 30.21<br>BESPEC COMMUNITY DESIGN SOLUTIONS<br>5971 JEFFERSON STREET SUITE 101<br>ALBUQUERQUE, NEW MEXICO 87109<br>WWW.RESPEC.COM PHONE: (505)253-9718                                                                                                                                                                                                                                                                                                                                                                                                                                                                                                                                                                                                                                                                                                                                                                                                                                                                                                                                                                                                                                                                                                                                                                                                                                                                                                                                                                                                                                                                                                                                                                                                                                                                                                                                                                                                                                                                                                                                           |