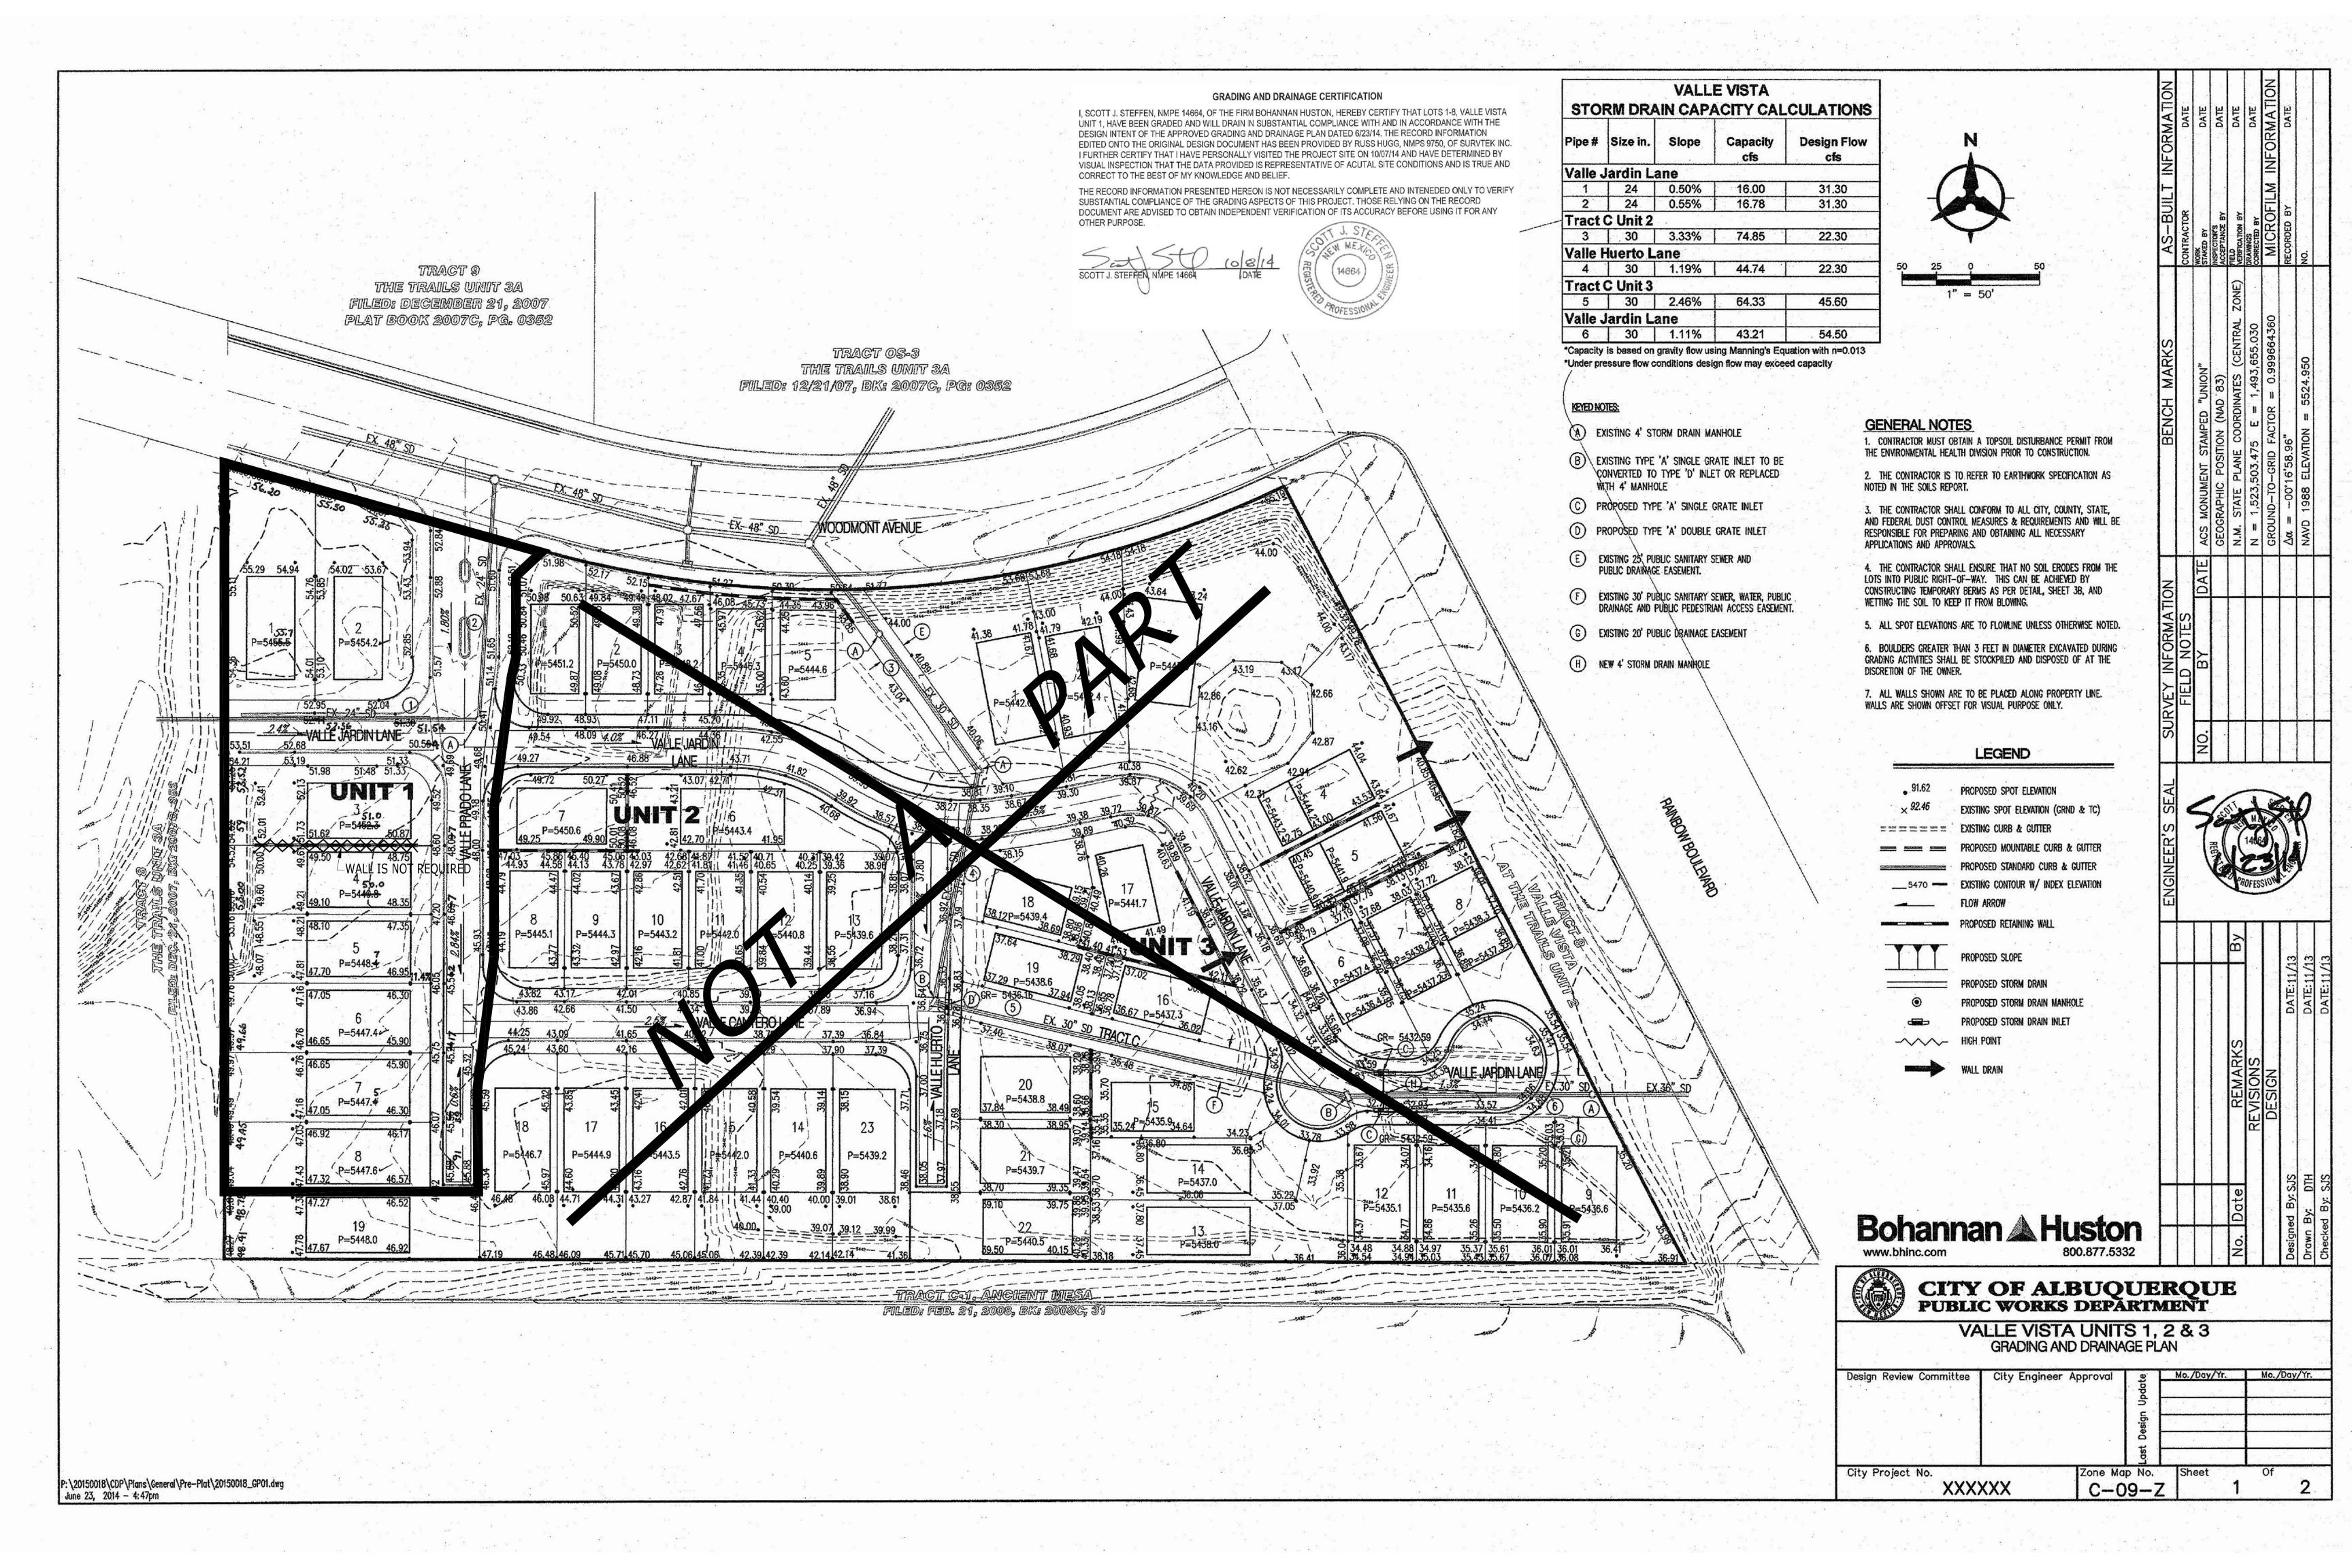

# CITY OF ALBUQUERQUE

October 17, 2014

Scott Steffen, P.E. Bohannan Huston Inc. 7500 Jefferson St NE, Ctyd 1 Albuquerque, NM 87109

Re: Valle Vista at the Trails Units 1 Pad Certification, Lots 1-8

**Engineer's Stamp Date 6-23-14 (C09D009)** 

Certification dated 10-8-14

Dear Mr. Steffen,

Based upon the information provided in your submittal received 10-16-14, the above referenced plan is accepted for Building Permit for Lots 1-8.

If you have any questions, you can contact me at 924-3986.