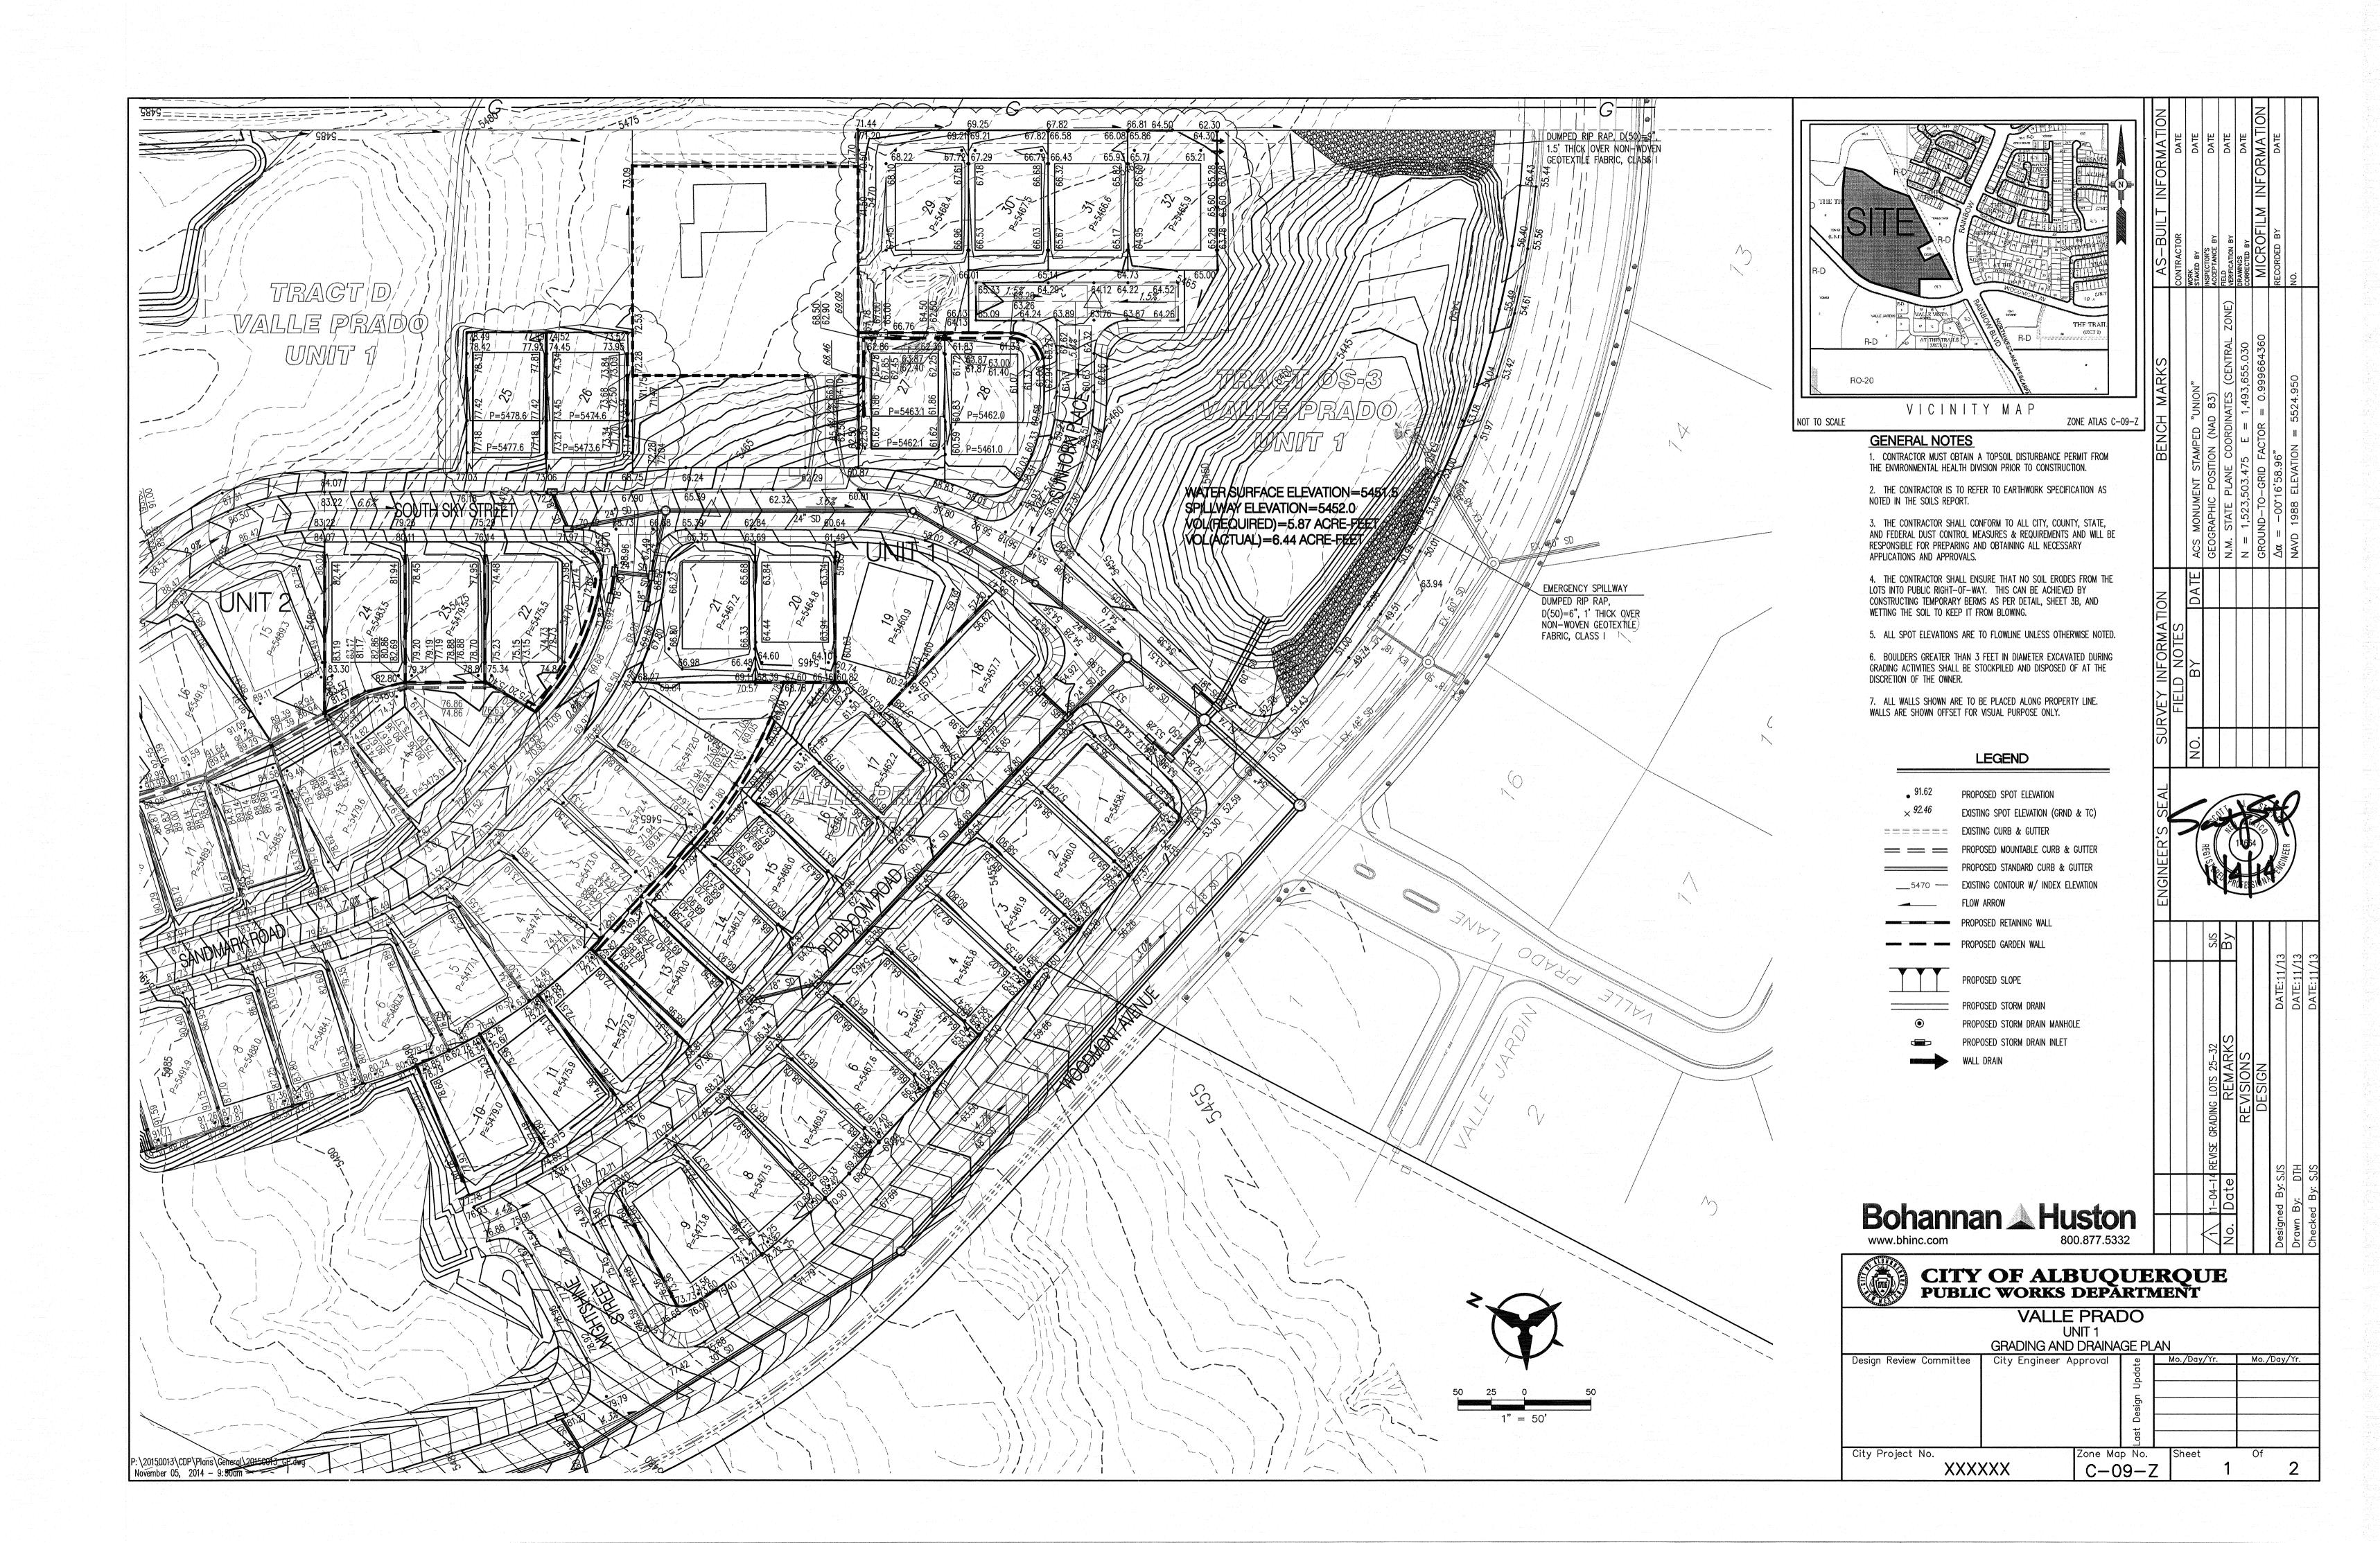

Revised Grading and Drainage Plan, Engineer's Stamp Date 11-4-2014

Dear Mr. Steffen:

Based upon the information provided in your submittals received 11-6-14, the above referenced submittals are approved for Grading Permit with the following conditions:

- 1) Remove parallel lines shown between open space Tract D and lot 25. They appear to be errors.
- 2) The wall between lots 25 and 26 needs to be delineated as a retaining wall

PO Box 1293

It is noted that the major changes from the previously approved plan are changes in retaining wall locations adjacent to the well house, and the removal of retaining walls adjacent to Pond E by lowering grade. The lower grade calls for mountable curb in front of Lot 32. If you have any questions, you can contact me at 924-3695.