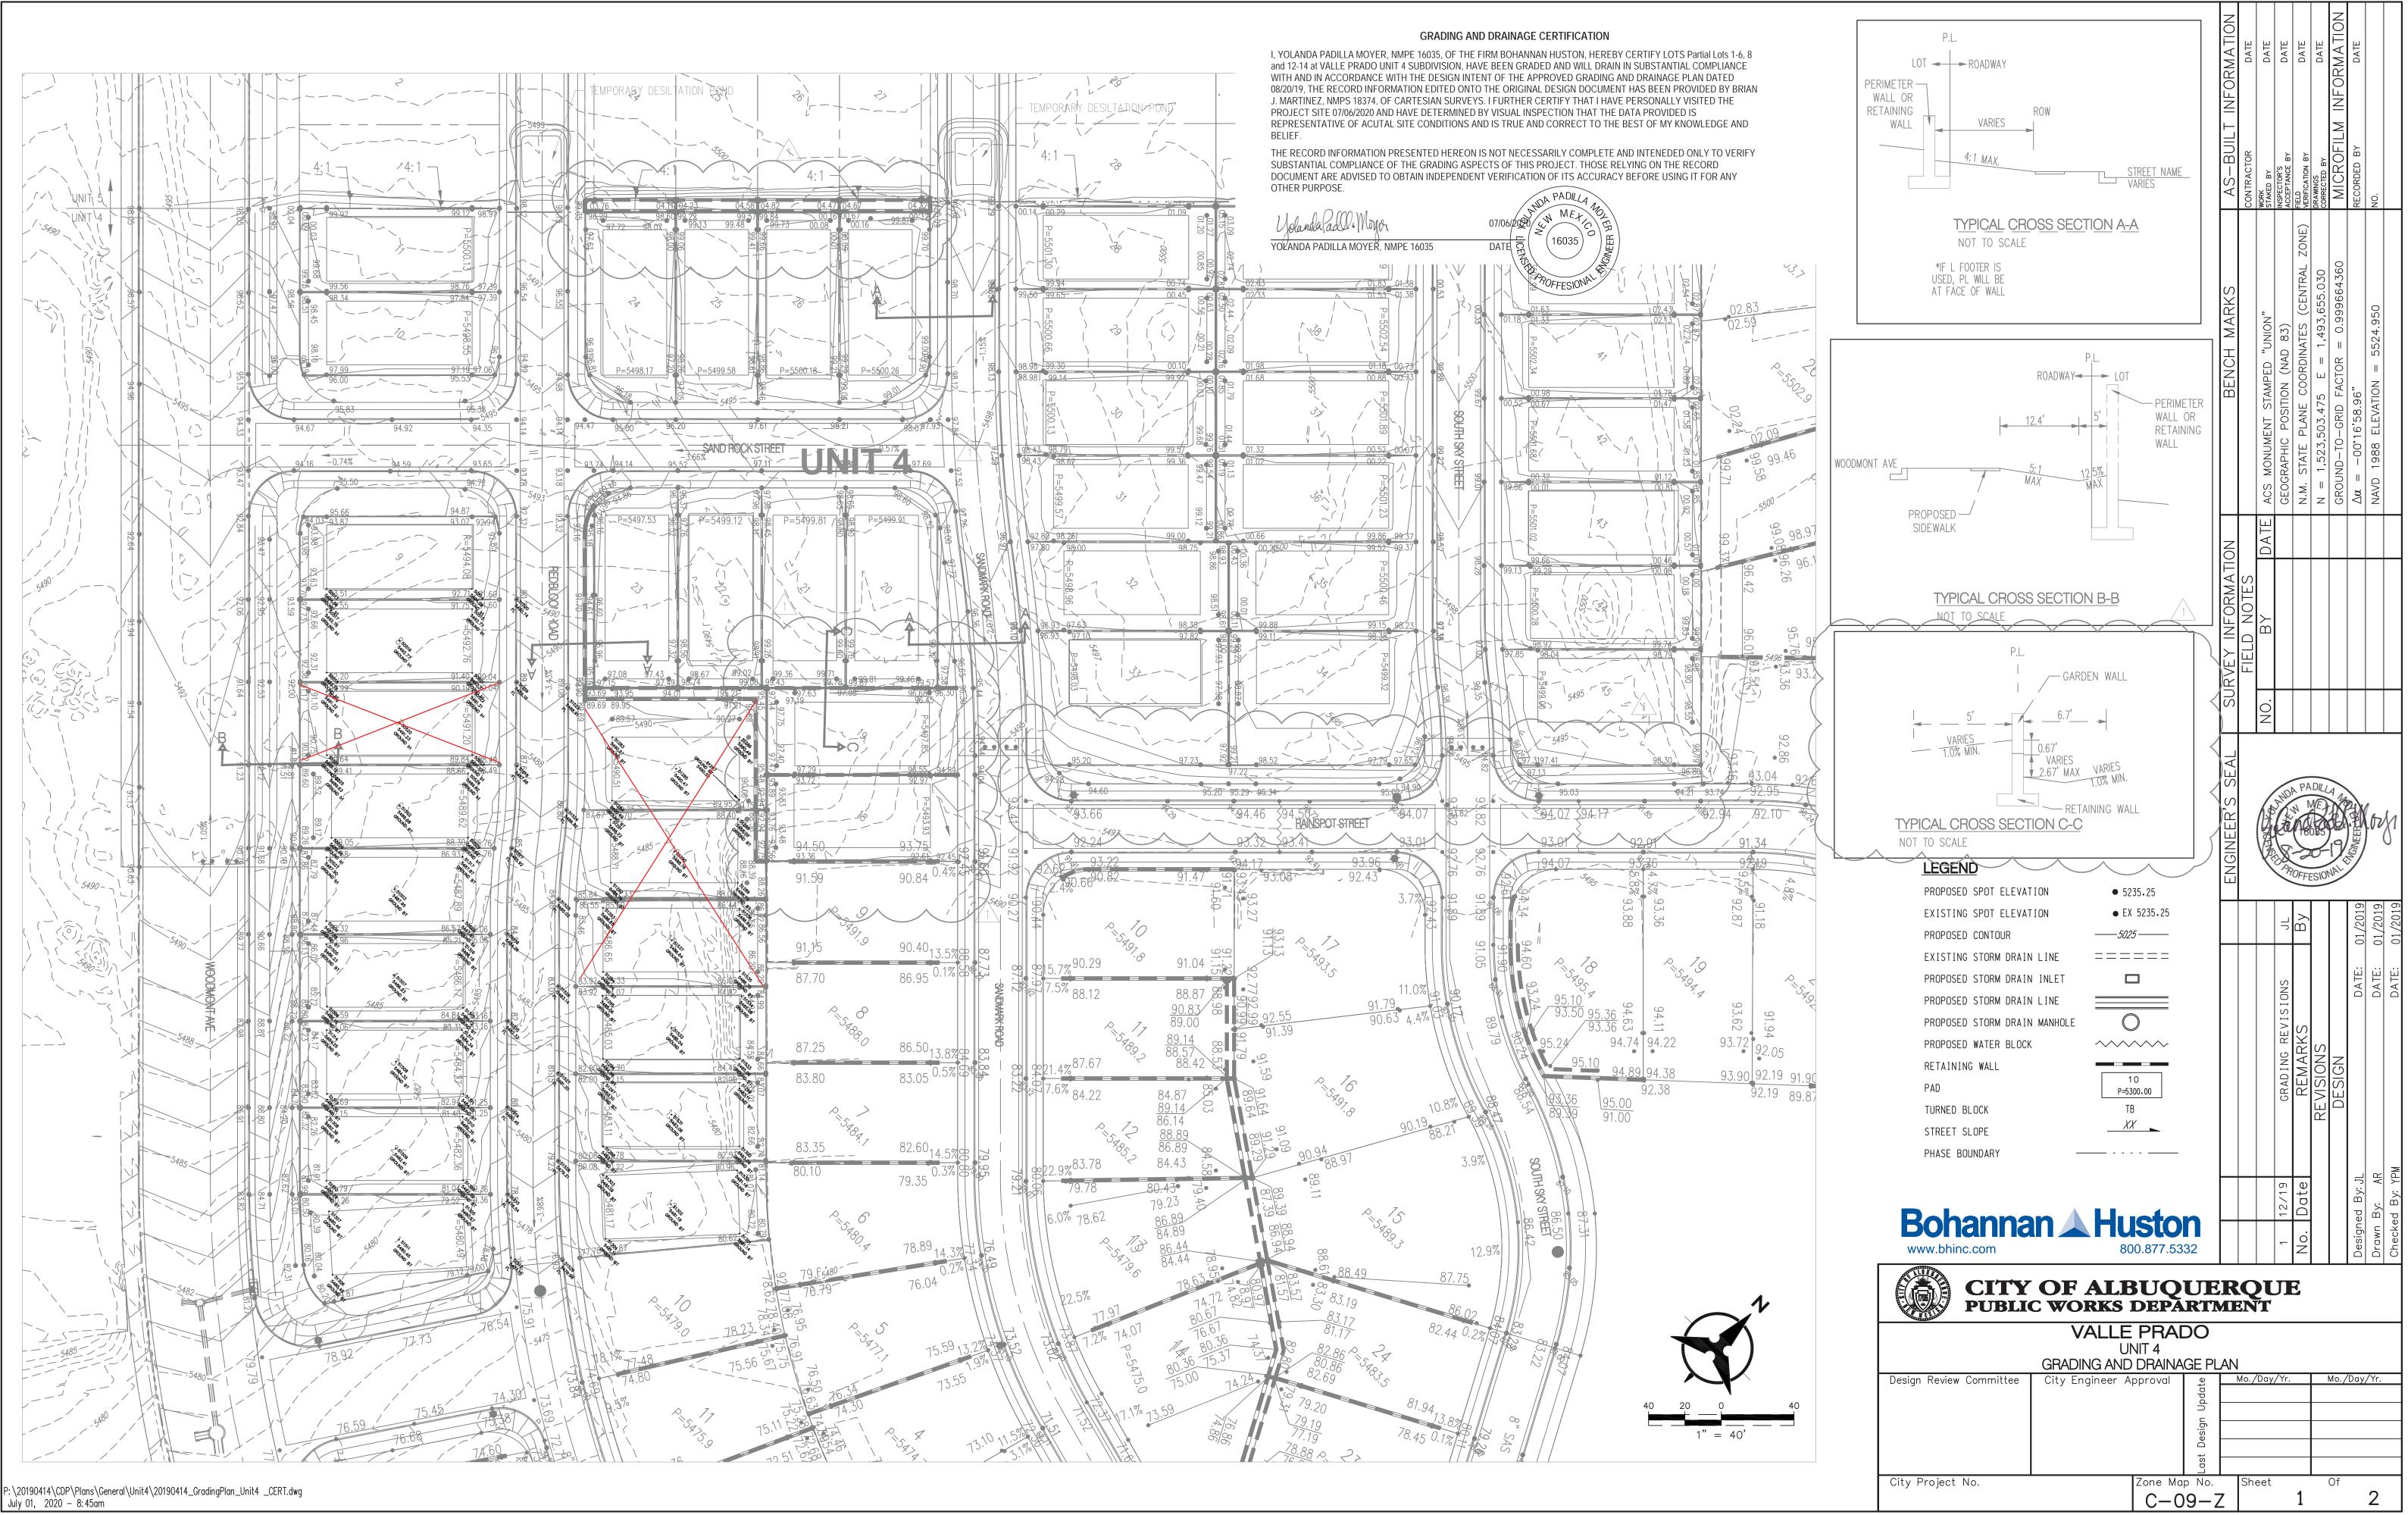

Re: Partial Grading and Drainage Certification (Lots 1-6, 8 12-14) Valle Prado Unit 4 Subdivision; DRB Case No. PR- 2018-001991; Hydrology File C09D011

Dear Ernest,

We are submitting a partial grading and drainage certification for Valle Prado Unit 4 Subdivision. The partial certification includes Lots 1-6, 8 and 12-14. Enclosed for your review is the approved grading and drainage plan dated 08/20/19. These lots have been graded; retaining walls and curb and gutter have been constructed. Asphalt is not in place at this time, however in conversations with the City Engineer. Certificate of Occupancy will not be issued until it is in place.

After reviewing these as-built elevations and visiting the site on 07-06-2020 it is my belief that the above lots have been graded in substantial compliance with the approved grading and drainage plan and that the interim drainage improvements allow runoff to be managed in the interim condition.