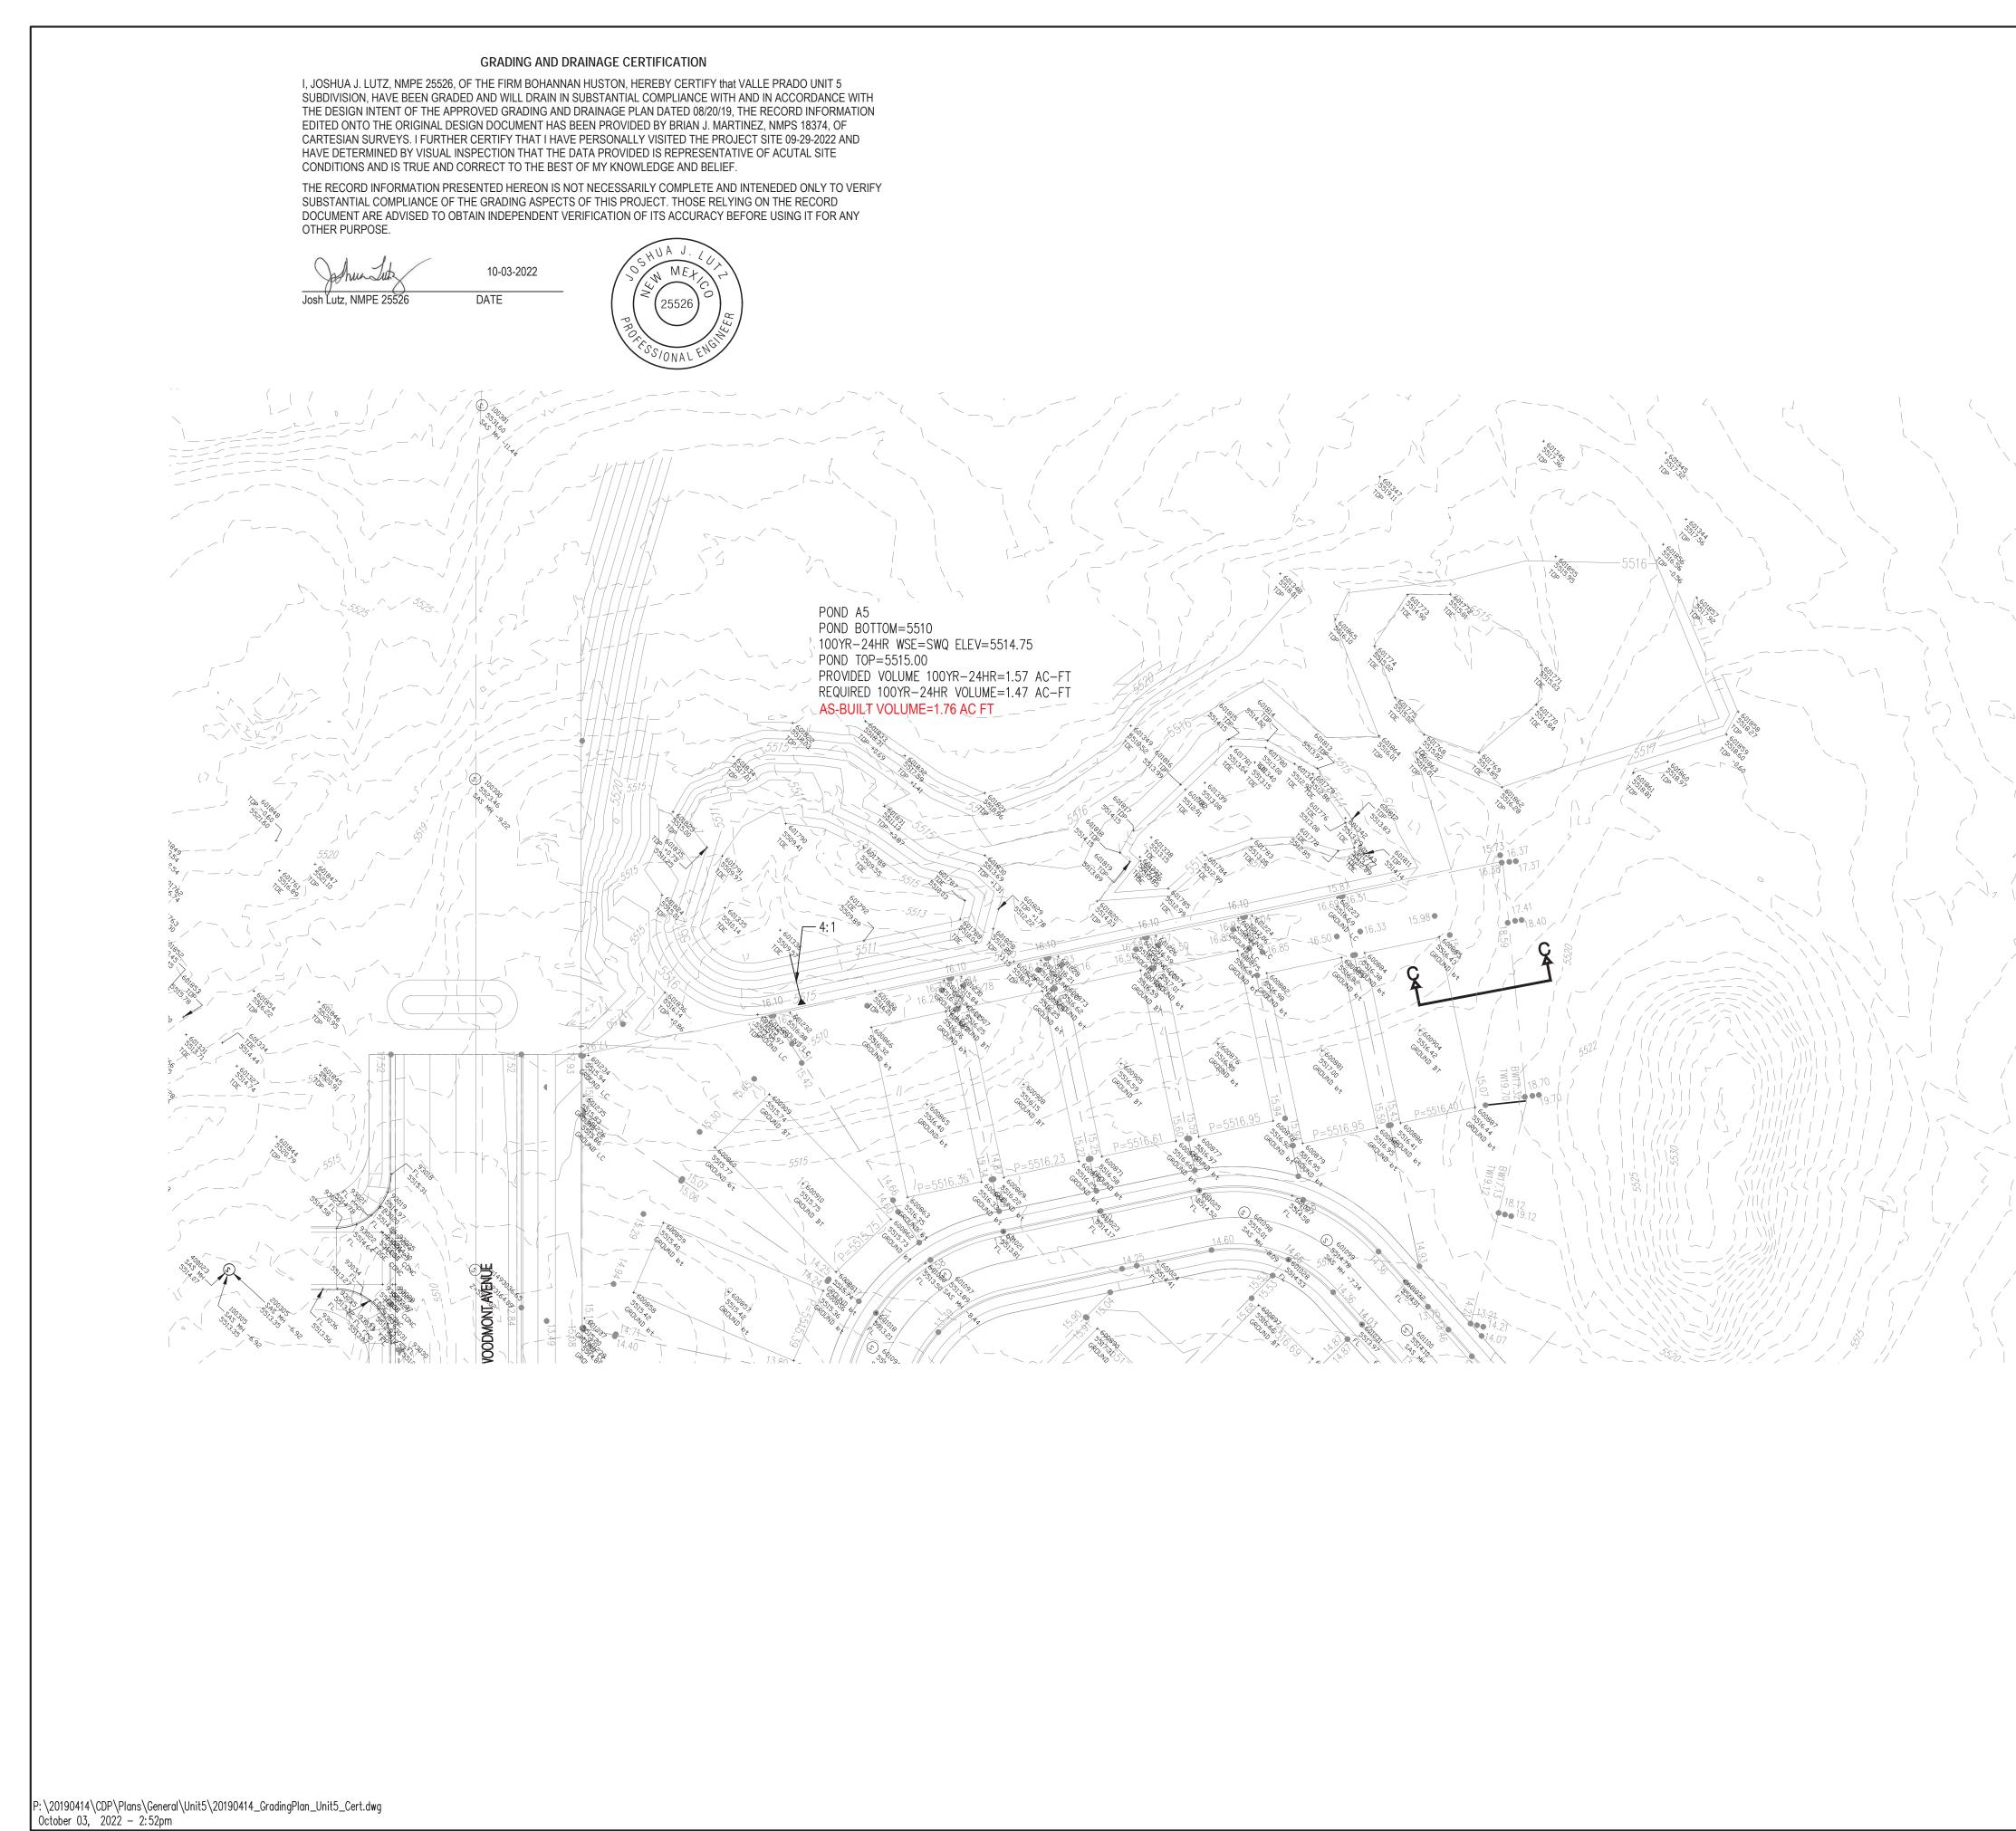

Re: Final Grading and Drainage Certification Valle Prado Unit 5 Subdivision; DRB Case No. PR- 2018-001991; Hydrology File C09D011

Dear Renee,

We are submitting a final grading and drainage certification for Valle Prado Unit 5 Subdivision. Enclosed for your review is the approved grading and drainage plan dated 08/20/19. These lots have been graded and the curb and gutter for the corresponding roads as well as the pavement and downstream infrastructure have been constructed. The pond exceeds the design volume.

After reviewing these as-built elevations and visiting the site on 09-29-2022 it is my belief that the above lot has been graded in substantial compliance with the approved grading and drainage plan.

Your review and approval are requested for Financial Guaranty Release. I appreciate your time and consideration. If you have questions or require additional information, please contact me at 823-1000.