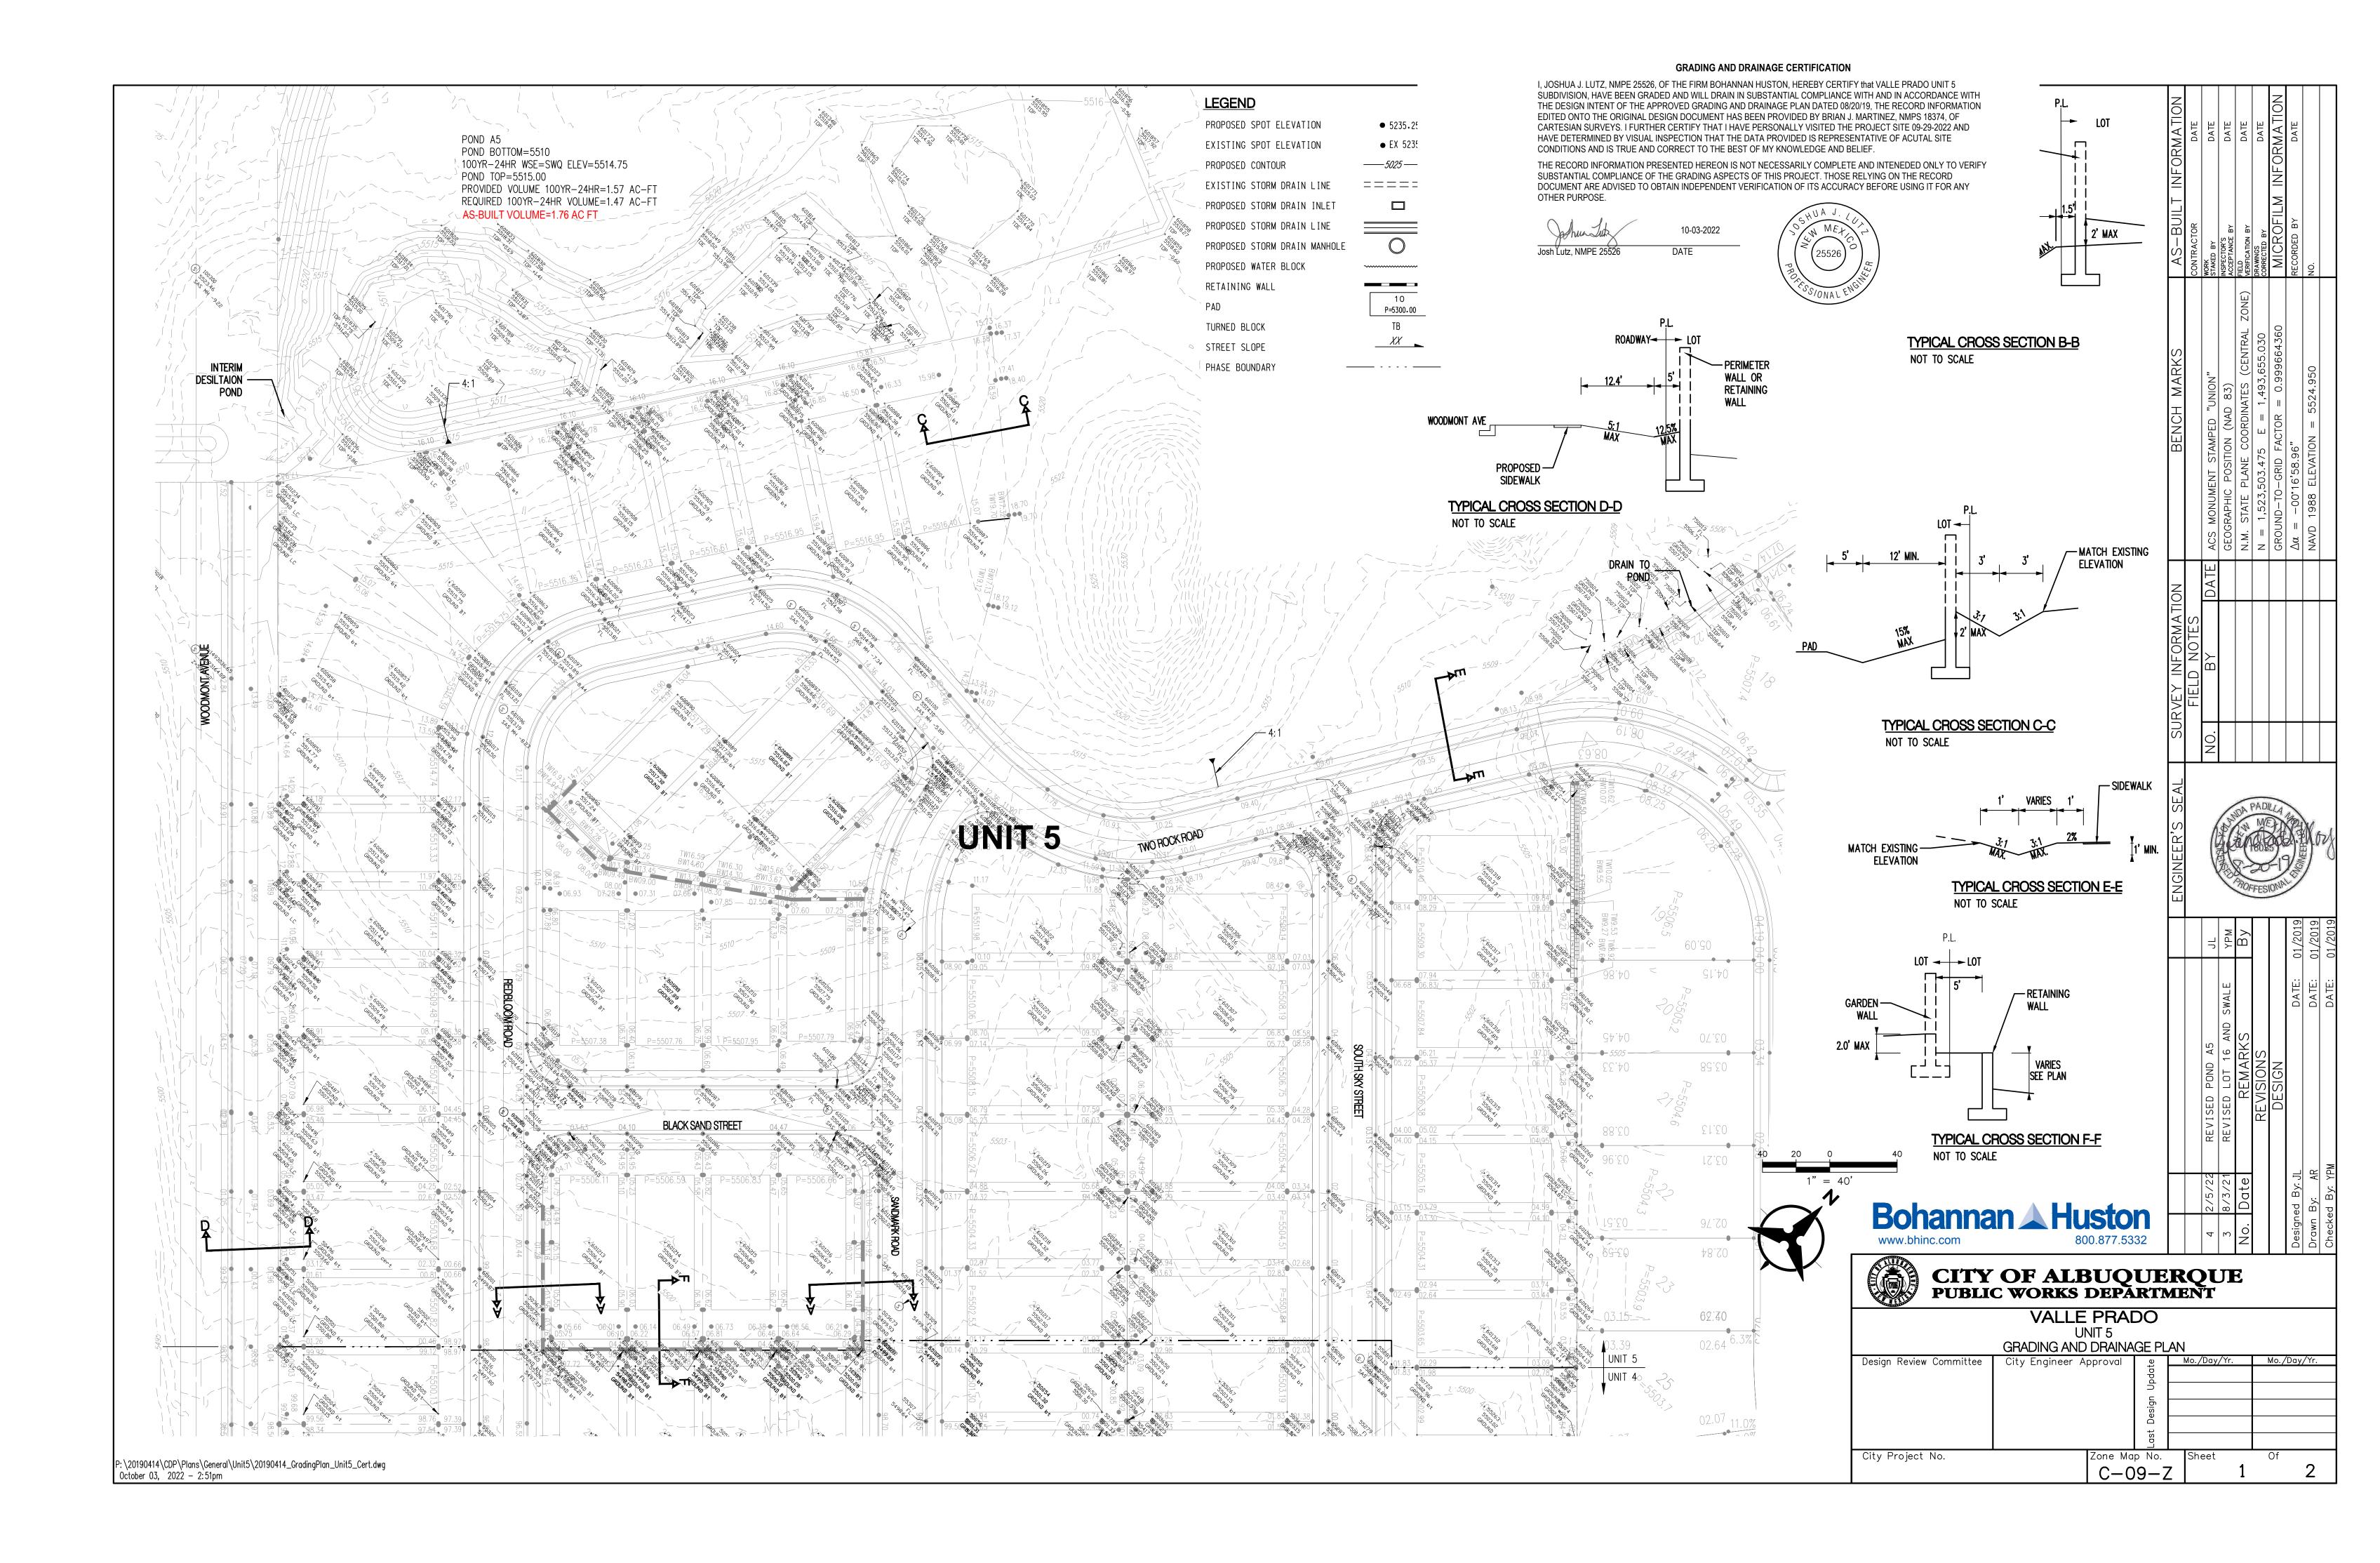

Re: Final Grading and Drainage Certification Valle Prado Unit 5 Subdivision; DRB Case No. PR- 2018-001991; Hydrology File C09D011

Dear Renee,

We are submitting a final grading and drainage certification for Valle Prado Unit 5 Subdivision. Enclosed for your review is the approved grading and drainage plan dated 08/20/19. These lots have been graded and the curb and gutter for the corresponding roads as well as the pavement and downstream infrastructure have been constructed. The pond exceeds the design volume.

After reviewing these as-built elevations and visiting the site on 09-29-2022 it is my belief that the above lot has been graded in substantial compliance with the approved grading and drainage plan.

Your review and approval are requested for Financial Guaranty Release. I appreciate your time and consideration. If you have questions or require additional information, please contact me at 823-1000.