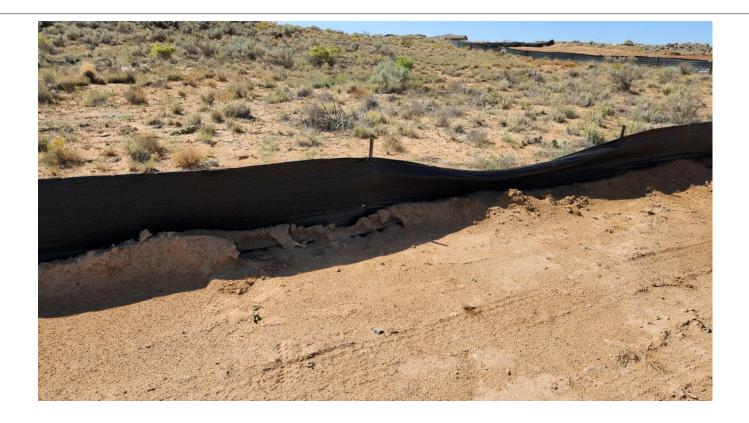

#### Action Log:

| Location                      | Action Type       | Action Required | Date Noted | Date<br>Completed | Initials |
|-------------------------------|-------------------|-----------------|------------|-------------------|----------|
| East perimeter                | Maintenance       |                 | 10-04-2023 |                   |          |
| Staging area                  | Corrective Action |                 | 10-04-2023 |                   |          |
| South of entrance on Woodmont | Maintenance       |                 | 09-20-2023 |                   |          |
| Paseo del Norte               | Corrective Action |                 | 09-20-2023 |                   |          |

Jui T-i Pri

Inspector: John Paiz

Name

Signature

10-04-2023

Date

Site Walk Deficiency Photos - East perimeter