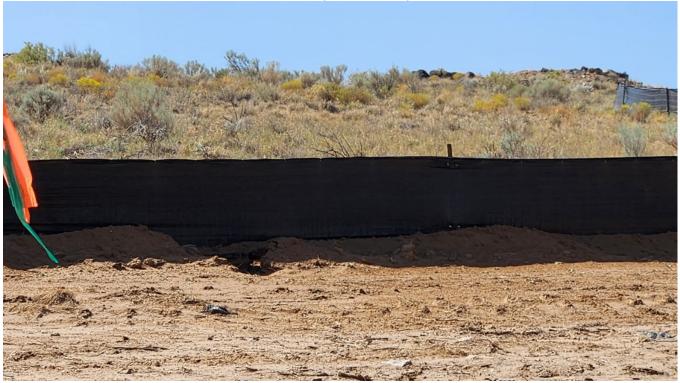

#### Action Log:

| Location                      | Action Type       | Action Required | Date Noted | Date<br>Completed | Initials |
|-------------------------------|-------------------|-----------------|------------|-------------------|----------|
| East perimeter                | Maintenance       |                 | 10-04-2023 |                   |          |
| Staging area                  | Corrective Action |                 | 10-04-2023 |                   |          |
| South of entrance on Woodmont | Maintenance       |                 | 09-20-2023 |                   |          |
| Paseo del Norte               | Corrective Action |                 | 09-20-2023 |                   |          |

Jui T-i Pri

Inspector: John Paiz

Name

Signature

10-04-2023

Date

Site Walk Deficiency Photos - East perimeter