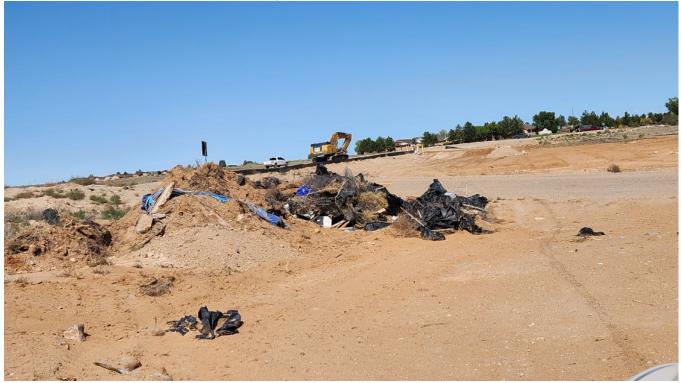

#### Action Log:

| Location                      | Action Type       | Action Required | Date Noted | Date<br>Completed | Initials |
|-------------------------------|-------------------|-----------------|------------|-------------------|----------|
| East perimeter                | Maintenance       |                 | 10-04-2023 |                   |          |
| Staging area                  | Corrective Action |                 | 10-04-2023 |                   |          |
| South of entrance on Woodmont | Maintenance       |                 | 09-20-2023 |                   |          |
| Paseo del Norte               | Corrective Action |                 | 09-20-2023 |                   |          |

Jui T-i Pri

Inspector: John Paiz

Name

Signature

10-04-2023

Date

Site Walk Deficiency Photos - East perimeter