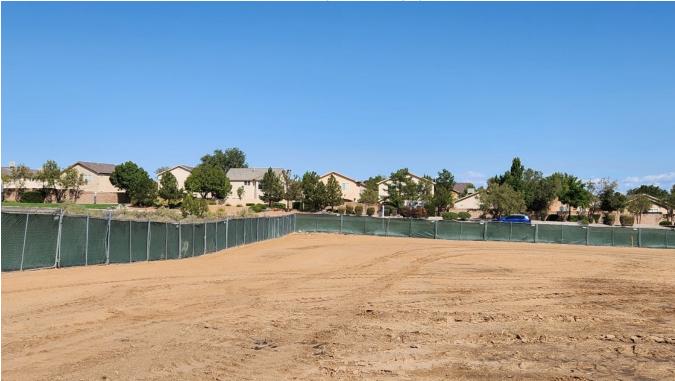

#### Action Log:

| Location                      | Action Type       | Action Required | Date Noted | Date<br>Completed | Initials |
|-------------------------------|-------------------|-----------------|------------|-------------------|----------|
| East perimeter                | Maintenance       |                 | 10-04-2023 |                   |          |
| Staging area                  | Corrective Action |                 | 10-04-2023 |                   |          |
| South of entrance on Woodmont | Maintenance       |                 | 09-20-2023 |                   |          |
| Paseo del Norte               | Corrective Action |                 | 09-20-2023 |                   |          |

Jui T-i Pri

Inspector: John Paiz

Name

Signature

10-04-2023

Date

Site Walk Deficiency Photos - East perimeter