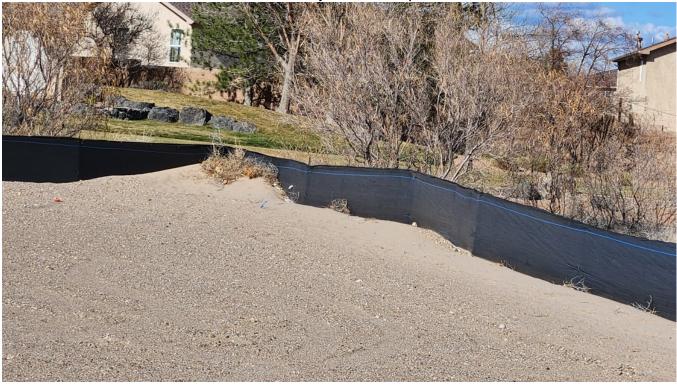

#### Action Log:

| Location                          | Action Type | Action Required                                            | Date Noted | Date<br>Completed | Initials |
|-----------------------------------|-------------|------------------------------------------------------------|------------|-------------------|----------|
| Paseo del Norte and Woodmont      | Maintenance | Silt fence is at or near capacity and requires maintenance | 03-06-2024 |                   |          |
| Perimeter around stabilized tract | Maintenance | Silt fence is at or near capacity and requires maintenance | 03-06-2024 |                   |          |
| Southeast perimeter               | Maintenance | Silt fence requires maintenance                            | 02-21-2024 |                   |          |
| North perimeter                   | Maintenance | Silt fence is at or near capacity and requires maintenance | 03-06-2024 |                   |          |
| East perimeter                    | Maintenance | Filter sock has become buried and requires maintenance     | 03-20-2024 |                   |          |
| Paseo del Norte                   | Maintenance | Rock pad needs to be refreshed due to sediment track out   | 03-06-2024 |                   |          |
| Paseo del Norte                   | Maintenance | Street needs to be cleaned due to sediment track out       | 03-06-2024 |                   |          |

T.K. 2

Inspector: John Paiz

Name

Signature

03-20-2024

Date

Site Walk Deficiency Photos - Paseo del Norte and Woodmont

Site Walk Deficiency Photos - Southeast perimeter