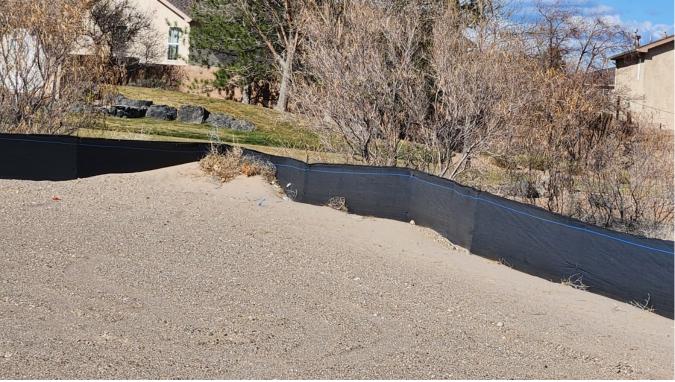

#### Action Log:

| Location                          | Action Type | Action Required                                            | Date Noted | Date<br>Completed | Initials |
|-----------------------------------|-------------|------------------------------------------------------------|------------|-------------------|----------|
| Paseo del Norte and Woodmont      | Maintenance | Silt fence is at or near capacity and requires maintenance | 03-06-2024 |                   |          |
| Perimeter around stabilized tract | Maintenance | Silt fence is at or near capacity and requires maintenance | 03-06-2024 |                   |          |
| Southeast perimeter               | Maintenance | Silt fence requires maintenance                            | 02-21-2024 |                   |          |
| North perimeter                   | Maintenance | Silt fence is at or near capacity and requires maintenance | 03-06-2024 |                   |          |
| East perimeter                    | Maintenance | Filter sock has become buried and requires maintenance     | 03-20-2024 |                   |          |
| Paseo del Norte                   | Maintenance | Rock pad needs to be refreshed due to sediment track out   | 03-06-2024 |                   |          |
| Paseo del Norte                   | Maintenance | Street needs to be cleaned due to sediment track out       | 03-06-2024 |                   |          |