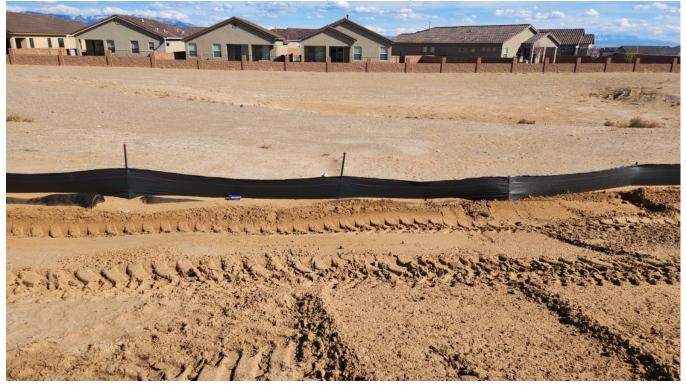

#### Action Log:

| Location                          | Action Type | Action Required                                            | Date Noted | Date<br>Completed | Initials |
|-----------------------------------|-------------|------------------------------------------------------------|------------|-------------------|----------|
| Paseo del Norte and Woodmont      | Maintenance | Silt fence is at or near capacity and requires maintenance | 03-06-2024 |                   |          |
| Perimeter around stabilized tract | Maintenance | Silt fence is at or near capacity and requires maintenance | 03-06-2024 |                   |          |
| Southeast perimeter               | Maintenance | Silt fence requires maintenance                            | 02-21-2024 |                   |          |
| North perimeter                   | Maintenance | Silt fence is at or near capacity and requires maintenance | 03-06-2024 |                   |          |
| East perimeter                    | Maintenance | Filter sock has become buried and requires maintenance     | 03-20-2024 |                   |          |
| Paseo del Norte                   | Maintenance | Rock pad needs to be refreshed due to sediment track out   | 03-06-2024 |                   |          |
| Paseo del Norte                   | Maintenance | Street needs to be cleaned due to sediment track out       | 03-06-2024 |                   |          |

Site Walk Deficiency Photos - East perimeter