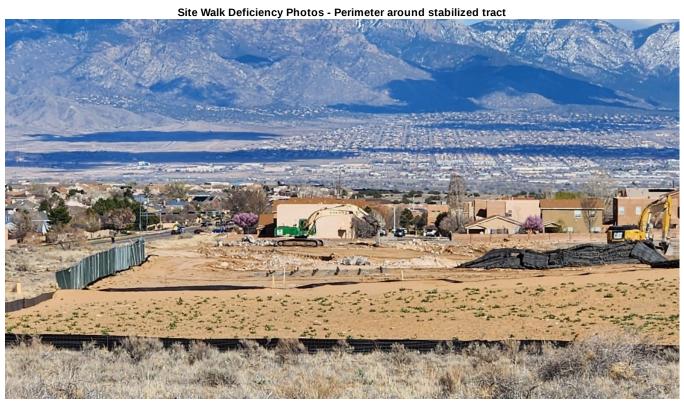

#### Action Log:

| Location                          | Action Type | Action Required                                            | Date Noted | Date<br>Completed | Initials |
|-----------------------------------|-------------|------------------------------------------------------------|------------|-------------------|----------|
| Paseo del Norte and Woodmont      | Maintenance | Silt fence is at or near capacity and requires maintenance | 03-06-2024 |                   |          |
| Perimeter around stabilized tract | Maintenance | Silt fence is at or near capacity and requires maintenance | 03-06-2024 |                   |          |
| Southeast perimeter               | Maintenance | Silt fence requires maintenance                            | 02-21-2024 |                   |          |
| North perimeter                   | Maintenance | Silt fence is at or near capacity and requires maintenance | 03-06-2024 |                   |          |
| East perimeter                    | Maintenance | Filter sock has become buried and requires maintenance     | 03-20-2024 |                   |          |
| Paseo del Norte                   | Maintenance | Rock pad needs to be refreshed due to sediment track out   | 03-06-2024 |                   |          |
| Paseo del Norte                   | Maintenance | Street needs to be cleaned due to sediment track out       | 03-06-2024 |                   |          |