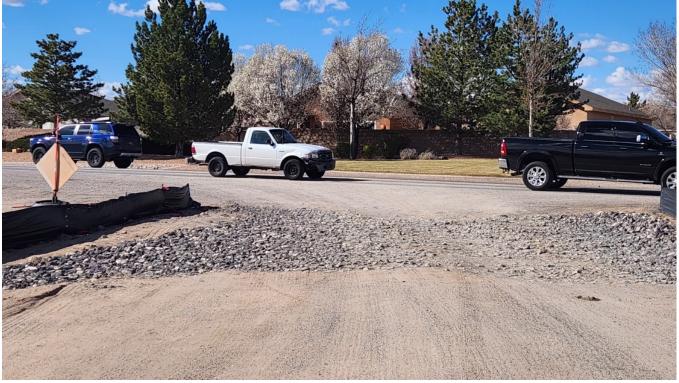

#### Action Log:

| Location                          | Action Type | Action Required                                            | Date Noted | Date<br>Completed | Initials |
|-----------------------------------|-------------|------------------------------------------------------------|------------|-------------------|----------|
| Paseo del Norte and Woodmont      | Maintenance | Silt fence is at or near capacity and requires maintenance | 03-06-2024 |                   |          |
| Perimeter around stabilized tract | Maintenance | Silt fence is at or near capacity and requires maintenance | 03-06-2024 |                   |          |
| Southeast perimeter               | Maintenance | Silt fence requires maintenance                            | 02-21-2024 |                   |          |
| North perimeter                   | Maintenance | Silt fence is at or near capacity and requires maintenance | 03-06-2024 |                   |          |
| East perimeter                    | Maintenance | Filter sock has become buried and requires maintenance     | 03-20-2024 |                   |          |
| Paseo del Norte                   | Maintenance | Rock pad needs to be refreshed due to sediment track out   | 03-06-2024 |                   |          |
| Paseo del Norte                   | Maintenance | Street needs to be cleaned due to sediment track out       | 03-06-2024 |                   |          |

T.K. 2

Inspector: John Paiz

Name

Signature

03-20-2024

Date

Site Walk Deficiency Photos - Paseo del Norte and Woodmont

Site Walk Deficiency Photos - Southeast perimeter