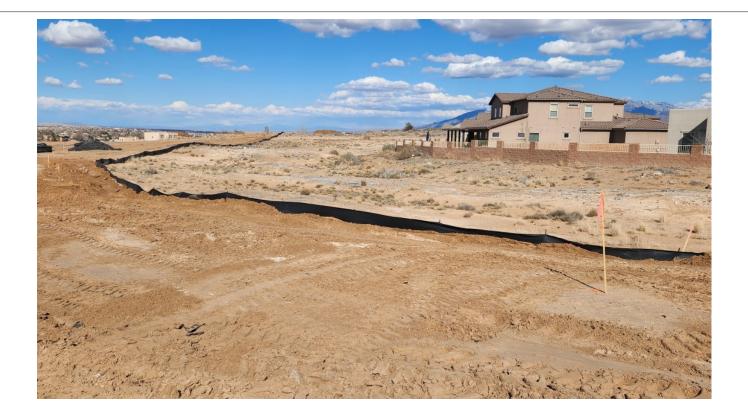

#### Action Log:

| Location                          | Action Type | Action Required                                            | Date Noted | Date<br>Completed | Initials |
|-----------------------------------|-------------|------------------------------------------------------------|------------|-------------------|----------|
| Paseo del Norte and Woodmont      | Maintenance | Silt fence is at or near capacity and requires maintenance | 03-06-2024 |                   |          |
| Perimeter around stabilized tract | Maintenance | Silt fence is at or near capacity and requires maintenance | 03-06-2024 |                   |          |
| Southeast perimeter               | Maintenance | Silt fence requires maintenance                            | 02-21-2024 |                   |          |
| North perimeter                   | Maintenance | Silt fence is at or near capacity and requires maintenance | 03-06-2024 |                   |          |
| East perimeter                    | Maintenance | Filter sock has become buried and requires maintenance     | 03-20-2024 |                   |          |
| Paseo del Norte                   | Maintenance | Rock pad needs to be refreshed due to sediment track out   | 03-06-2024 |                   |          |
| Paseo del Norte                   | Maintenance | Street needs to be cleaned due to sediment track out       | 03-06-2024 |                   |          |

T.K. 2

Inspector: John Paiz

Name

Signature

03-20-2024

Date

Site Walk Deficiency Photos - Paseo del Norte and Woodmont

Site Walk Deficiency Photos - Southeast perimeter