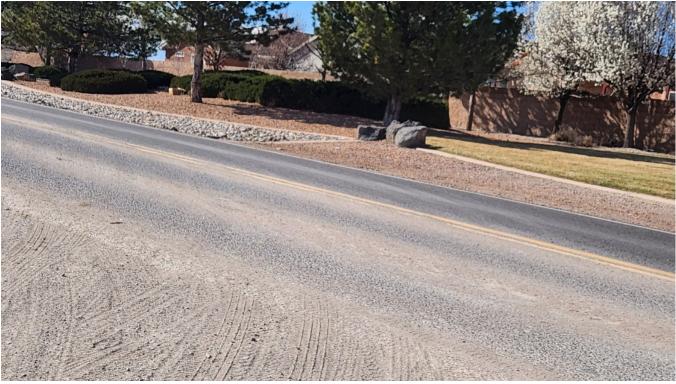

#### Action Log:

| Location                          | Action Type | Action Required                                            | Date Noted | Date<br>Completed | Initials |
|-----------------------------------|-------------|------------------------------------------------------------|------------|-------------------|----------|
| Paseo del Norte and Woodmont      | Maintenance | Silt fence is at or near capacity and requires maintenance | 03-06-2024 |                   |          |
| Perimeter around stabilized tract | Maintenance | Silt fence is at or near capacity and requires maintenance | 03-06-2024 |                   |          |
| Southeast perimeter               | Maintenance | Silt fence requires maintenance                            | 02-21-2024 |                   |          |
| North perimeter                   | Maintenance | Silt fence is at or near capacity and requires maintenance | 03-06-2024 |                   |          |
| East perimeter                    | Maintenance | Filter sock has become buried and requires maintenance     | 03-20-2024 |                   |          |
| Paseo del Norte                   | Maintenance | Rock pad needs to be refreshed due to sediment track out   | 03-06-2024 |                   |          |
| Paseo del Norte                   | Maintenance | Street needs to be cleaned due to sediment track out       | 03-06-2024 |                   |          |

T.K. 2

Inspector: John Paiz

Name

Signature

03-20-2024

Date

Site Walk Deficiency Photos - Paseo del Norte and Woodmont

Site Walk Deficiency Photos - Southeast perimeter