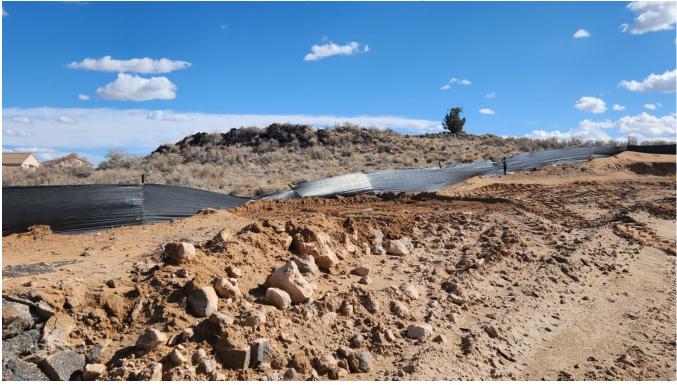

#### Action Log:

| Location                          | Action Type | Action Required                                            | Date Noted | Date<br>Completed | Initials |
|-----------------------------------|-------------|------------------------------------------------------------|------------|-------------------|----------|
| Paseo del Norte and Woodmont      | Maintenance | Silt fence is at or near capacity and requires maintenance | 03-06-2024 |                   |          |
| Perimeter around stabilized tract | Maintenance | Silt fence is at or near capacity and requires maintenance | 03-06-2024 |                   |          |
| Southeast perimeter               | Maintenance | Silt fence requires maintenance                            | 02-21-2024 |                   |          |
| North perimeter                   | Maintenance | Silt fence is at or near capacity and requires maintenance | 03-06-2024 |                   |          |
| East perimeter                    | Maintenance | Filter sock has become buried and requires maintenance     | 03-20-2024 |                   |          |
| Paseo del Norte                   | Maintenance | Rock pad needs to be refreshed due to sediment track out   | 03-06-2024 |                   |          |
| Paseo del Norte                   | Maintenance | Street needs to be cleaned due to sediment track out       | 03-06-2024 |                   |          |

Site Walk Deficiency Photos - East perimeter