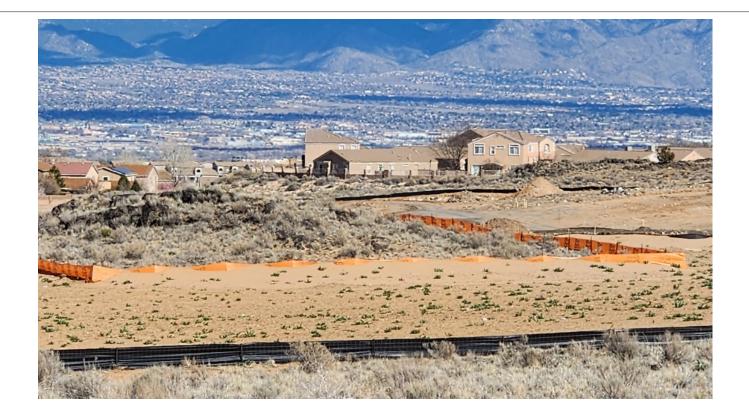

#### Action Log:

| Location                          | Action Type | Action Required                                            | Date Noted | Date<br>Completed | Initials |
|-----------------------------------|-------------|------------------------------------------------------------|------------|-------------------|----------|
| Paseo del Norte and Woodmont      | Maintenance | Silt fence is at or near capacity and requires maintenance | 03-06-2024 |                   |          |
| Perimeter around stabilized tract | Maintenance | Silt fence is at or near capacity and requires maintenance | 03-06-2024 |                   |          |
| Southeast perimeter               | Maintenance | Silt fence requires maintenance                            | 02-21-2024 |                   |          |
| North perimeter                   | Maintenance | Silt fence is at or near capacity and requires maintenance | 03-06-2024 |                   |          |
| East perimeter                    | Maintenance | Filter sock has become buried and requires maintenance     | 03-20-2024 |                   |          |
| Paseo del Norte                   | Maintenance | Rock pad needs to be refreshed due to sediment track out   | 03-06-2024 |                   |          |
| Paseo del Norte                   | Maintenance | Street needs to be cleaned due to sediment track out       | 03-06-2024 |                   |          |

T.K. 2

Inspector: John Paiz

Name

Signature

03-20-2024

Date

Site Walk Deficiency Photos - Paseo del Norte and Woodmont

Site Walk Deficiency Photos - Southeast perimeter