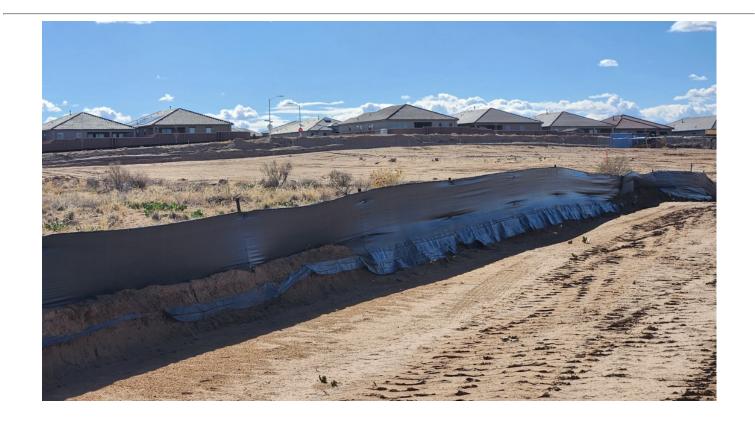

#### Action Log:

| Location                          | Action Type | Action Required                                            | Date Noted | Date<br>Completed | Initials |
|-----------------------------------|-------------|------------------------------------------------------------|------------|-------------------|----------|
| Paseo del Norte and Woodmont      | Maintenance | Silt fence is at or near capacity and requires maintenance | 03-06-2024 |                   |          |
| Perimeter around stabilized tract | Maintenance | Silt fence is at or near capacity and requires maintenance | 03-06-2024 |                   |          |
| Southeast perimeter               | Maintenance | Silt fence requires maintenance                            | 02-21-2024 |                   |          |
| North perimeter                   | Maintenance | Silt fence is at or near capacity and requires maintenance | 03-06-2024 |                   |          |
| East perimeter                    | Maintenance | Filter sock has become buried and requires maintenance     | 03-20-2024 |                   |          |
| Paseo del Norte                   | Maintenance | Rock pad needs to be refreshed due to sediment track out   | 03-06-2024 |                   |          |
| Paseo del Norte                   | Maintenance | Street needs to be cleaned due to sediment track out       | 03-06-2024 |                   |          |

Site Walk Deficiency Photos - East perimeter