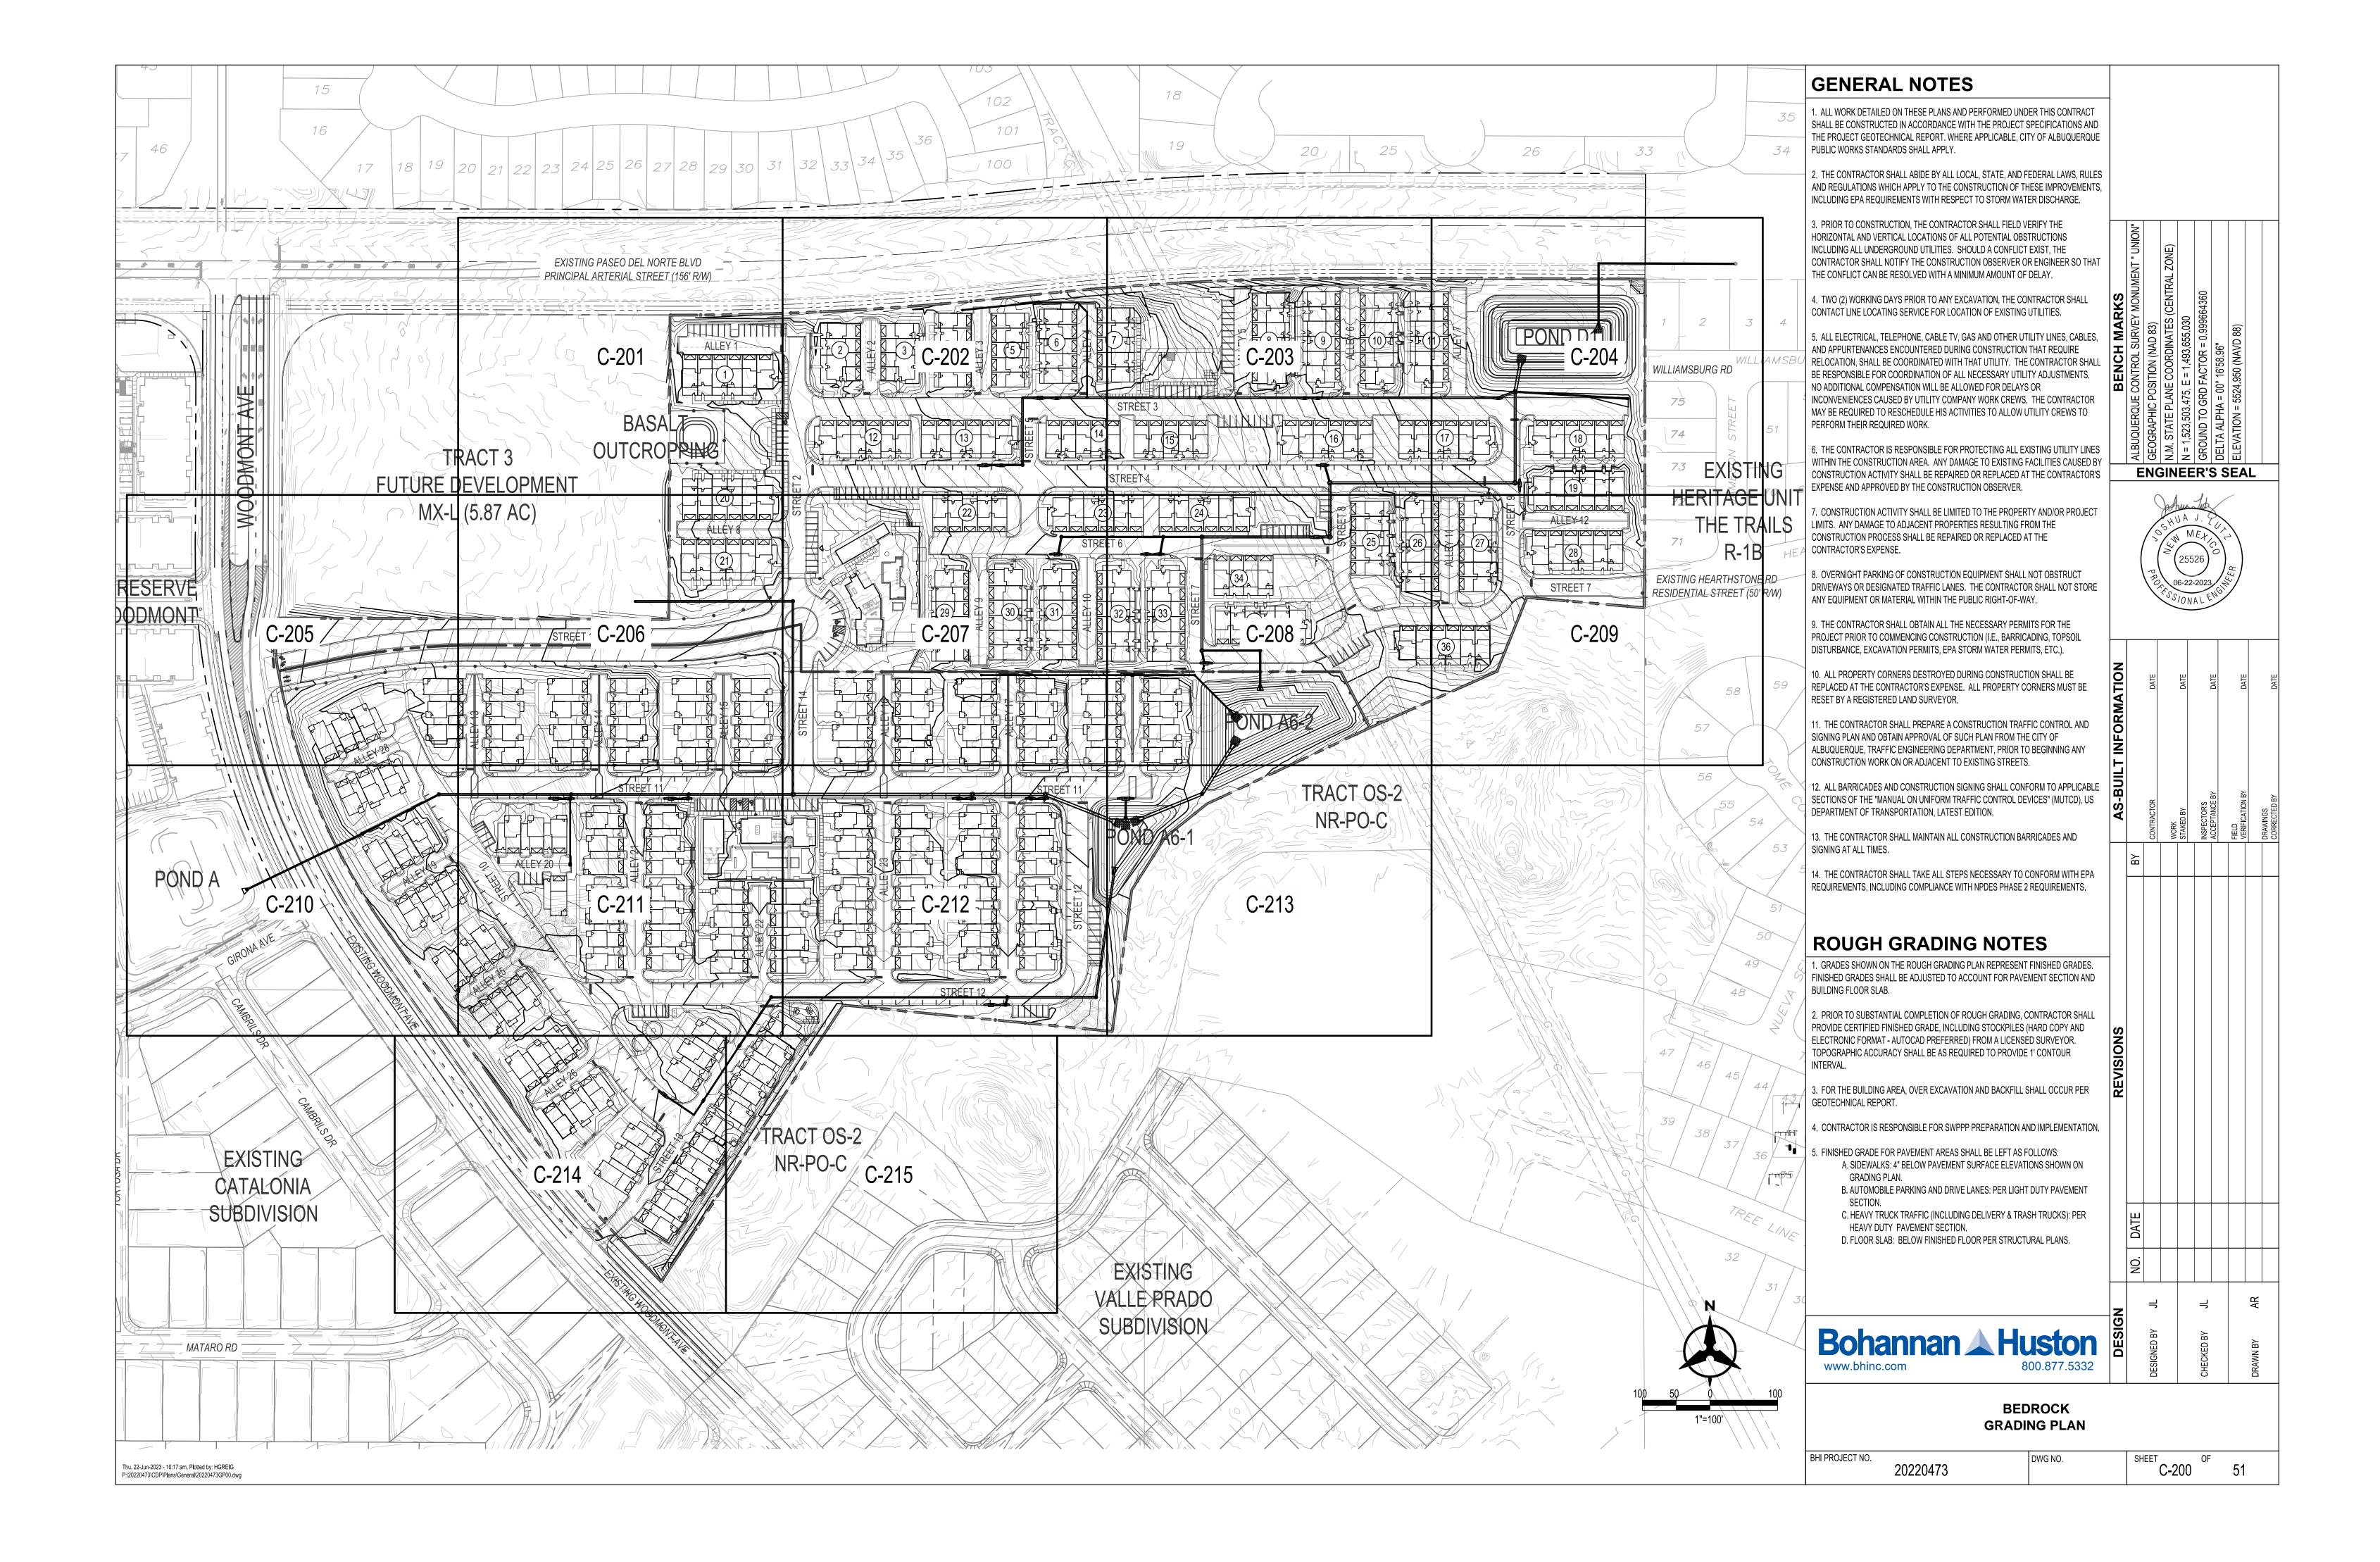

### CITY OF ALBUQUERQUE

Planning Department Alan Varela, Director

July 7, 2023

Joshua J. Lutz, PE Bohannan Huston, Inc. 7500 Jefferson St NE Albuquerque, NM 87109

RE: Bedrock (LaTerra) Development

**Overall Grading Plan** 

Engineer's Stamp Date: 06/22/23

Hydrology File: C09D011B

Dear Mr. Lutz:

Based upon the information provided in your submittal received 06/22/2023, the Overall Grading Plan is approved for Grading Permit.

#### PRIOR TO BUILDING PERMIT / WORK ORDER:

Albuquerque

1. Please submit the Grading Plans and Amended Drainage Master Plan to Hydrology for review and approval. This digital (.pdf) is emailed to <a href="PLNDRS@cabq.gov">PLNDRS@cabq.gov</a> along with the Drainage Transportation Information Sheet.

NM 87103

- www.cabq.gov
- 2. Please submit the Updated Master Drainage Plan XPSWMM model for review. This model needs to include all of the as-built flows from The Trails Heritage Unit 1 and Unit 2, the project's Pond D1 and Pond A6, the existing Pond A with the existing off-site pond 1.
- 3. Since Pond D1 and Pond A6 are public detention ponds, both needs to be in a Public Drainage Easement, have an Agreement & Covenant or the Public Drainage Easement language on the plat, both ponds need to be fenced with a gate and have a maintenance drive pad and ramp down into the pond.