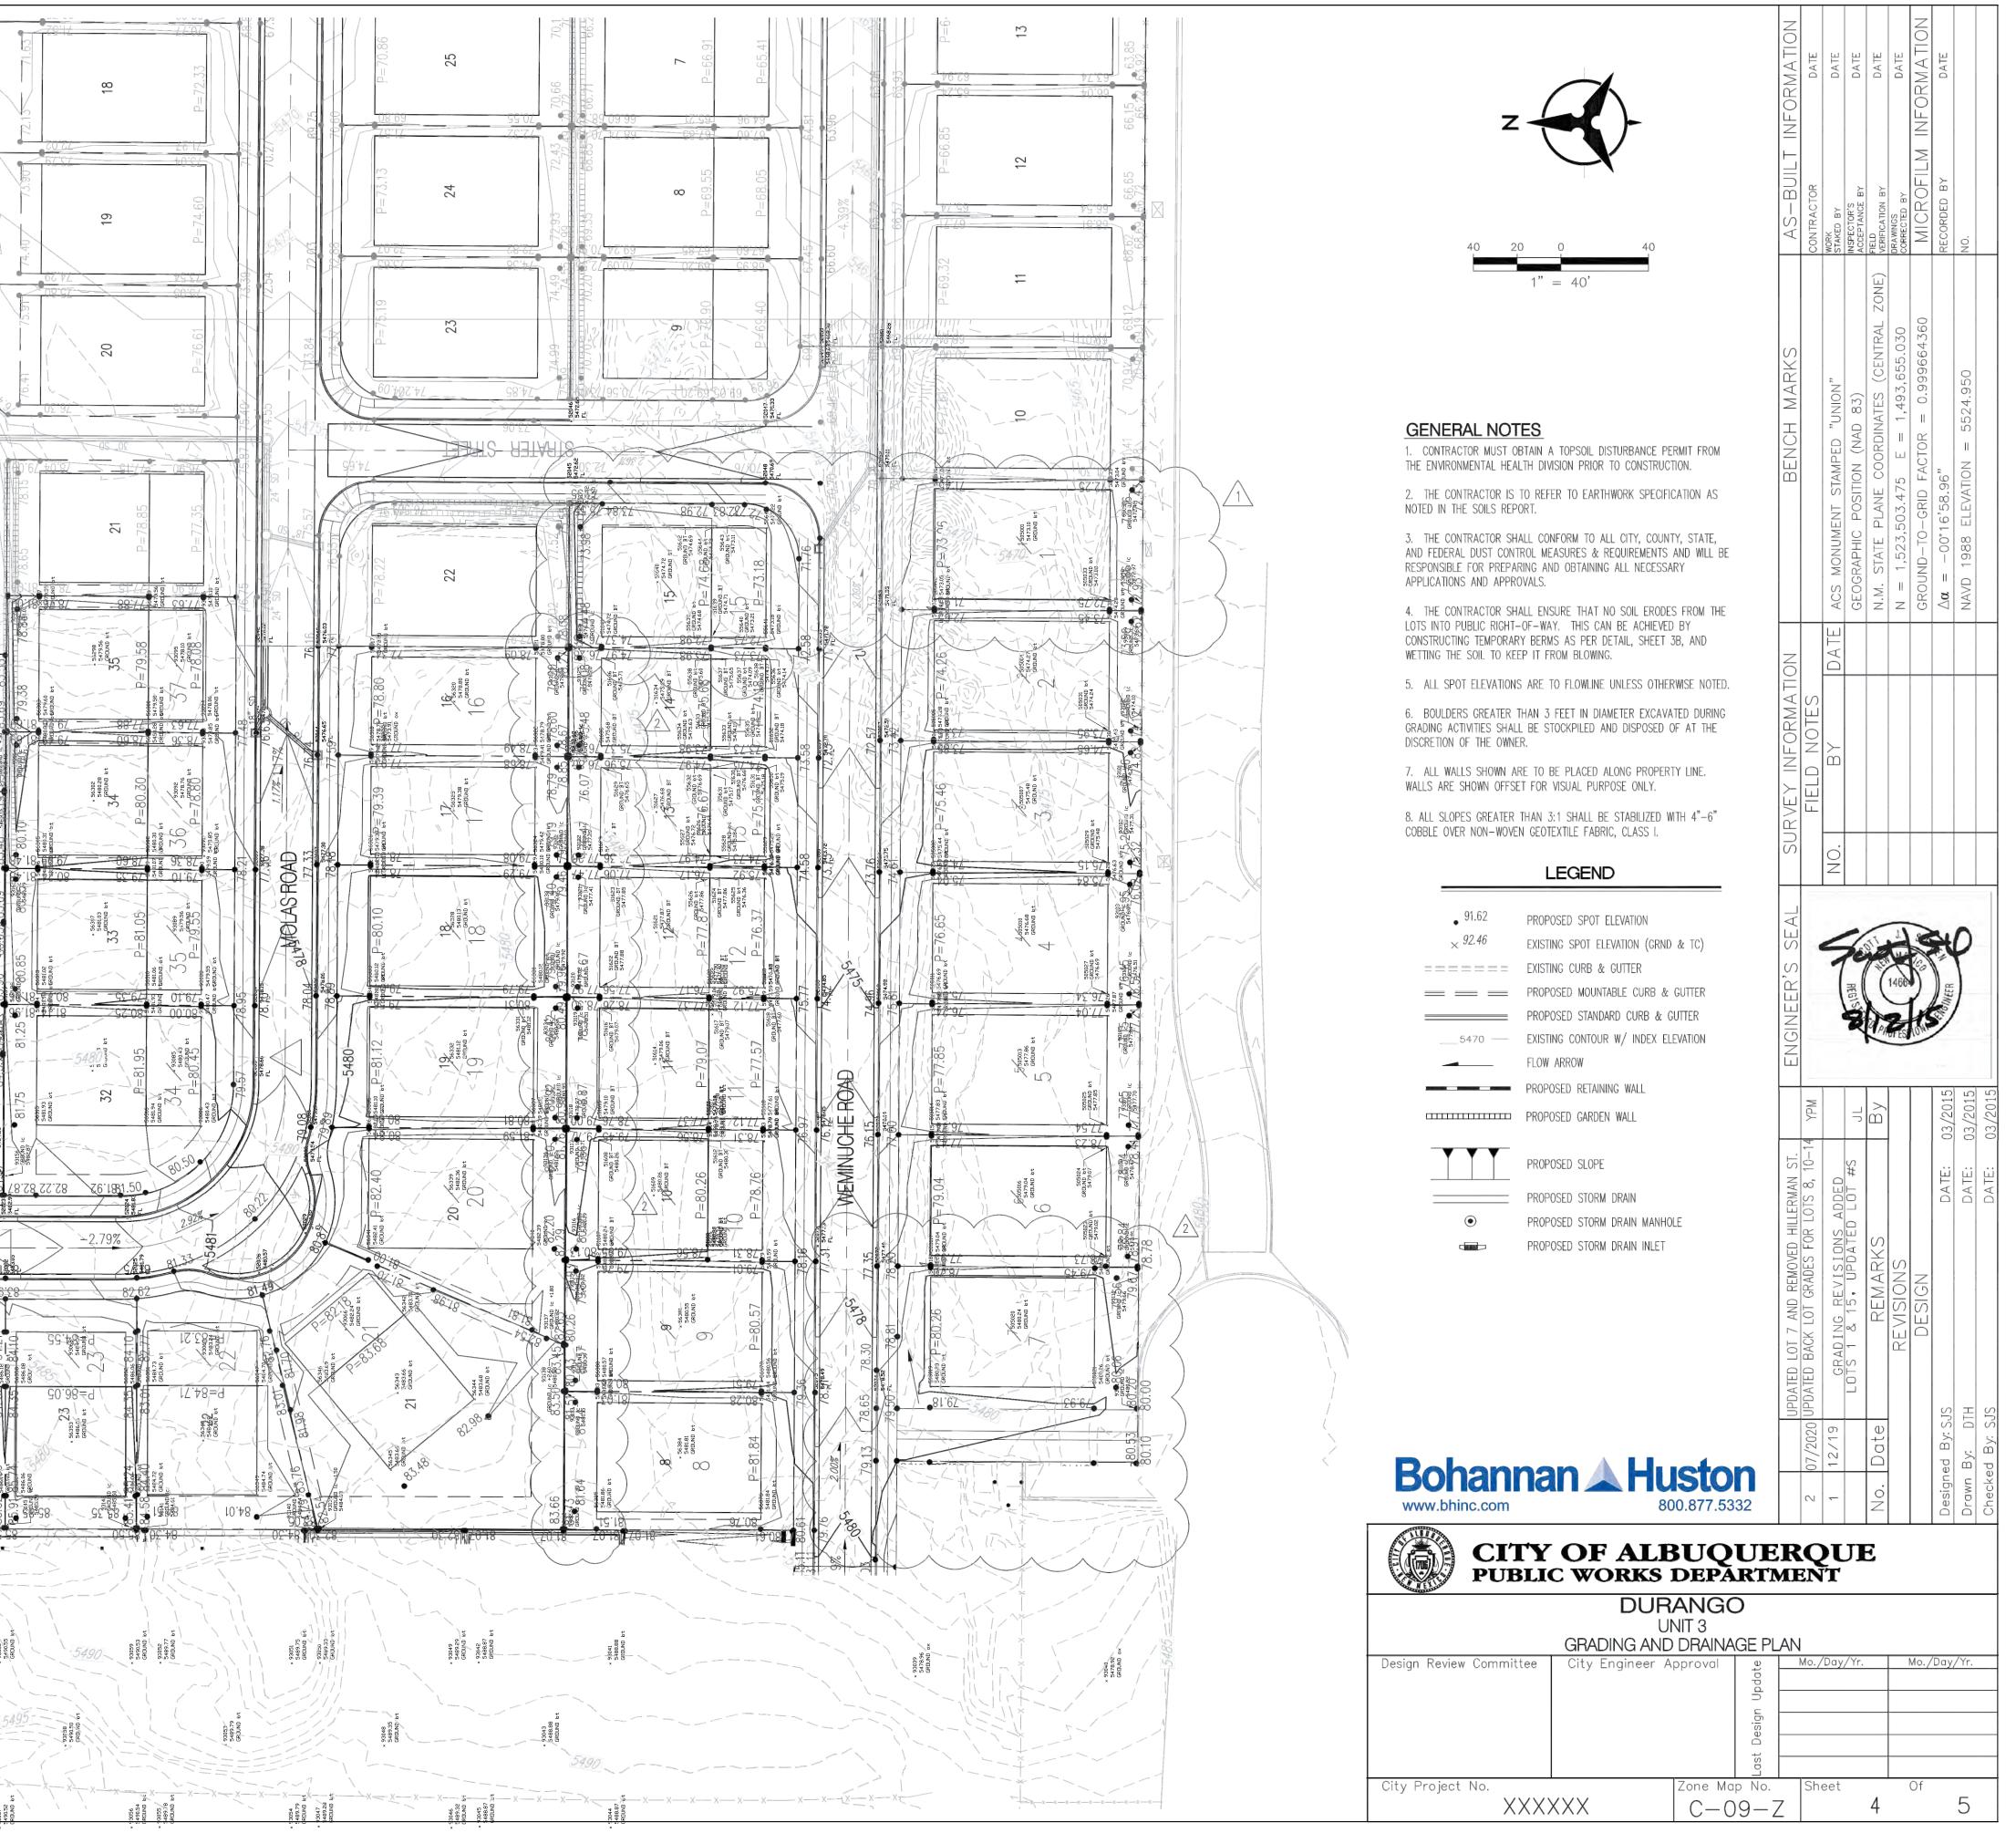

Re: Partial Grading and Drainage Certification (Lot 27) Durango Unit 3 Subdivision; DRB Case No. PR- 2018-001996; Hydrology File C09D012

Dear Ernest,

We are submitting a partial grading and drainage certification for Durango Unit 3 Subdivision. The partial certification includes Lot 27. Enclosed for your review is the approved grading and drainage plan dated 08/12/15. This lot has been graded; retaining walls and curb and gutter have been constructed.

After reviewing these as-built elevations and visiting the site on 02-24-2021 it is my belief that the above lot has been graded in substantial compliance with the approved grading and drainage plan and that the interim drainage improvements allow runoff to be managed in the interim condition.