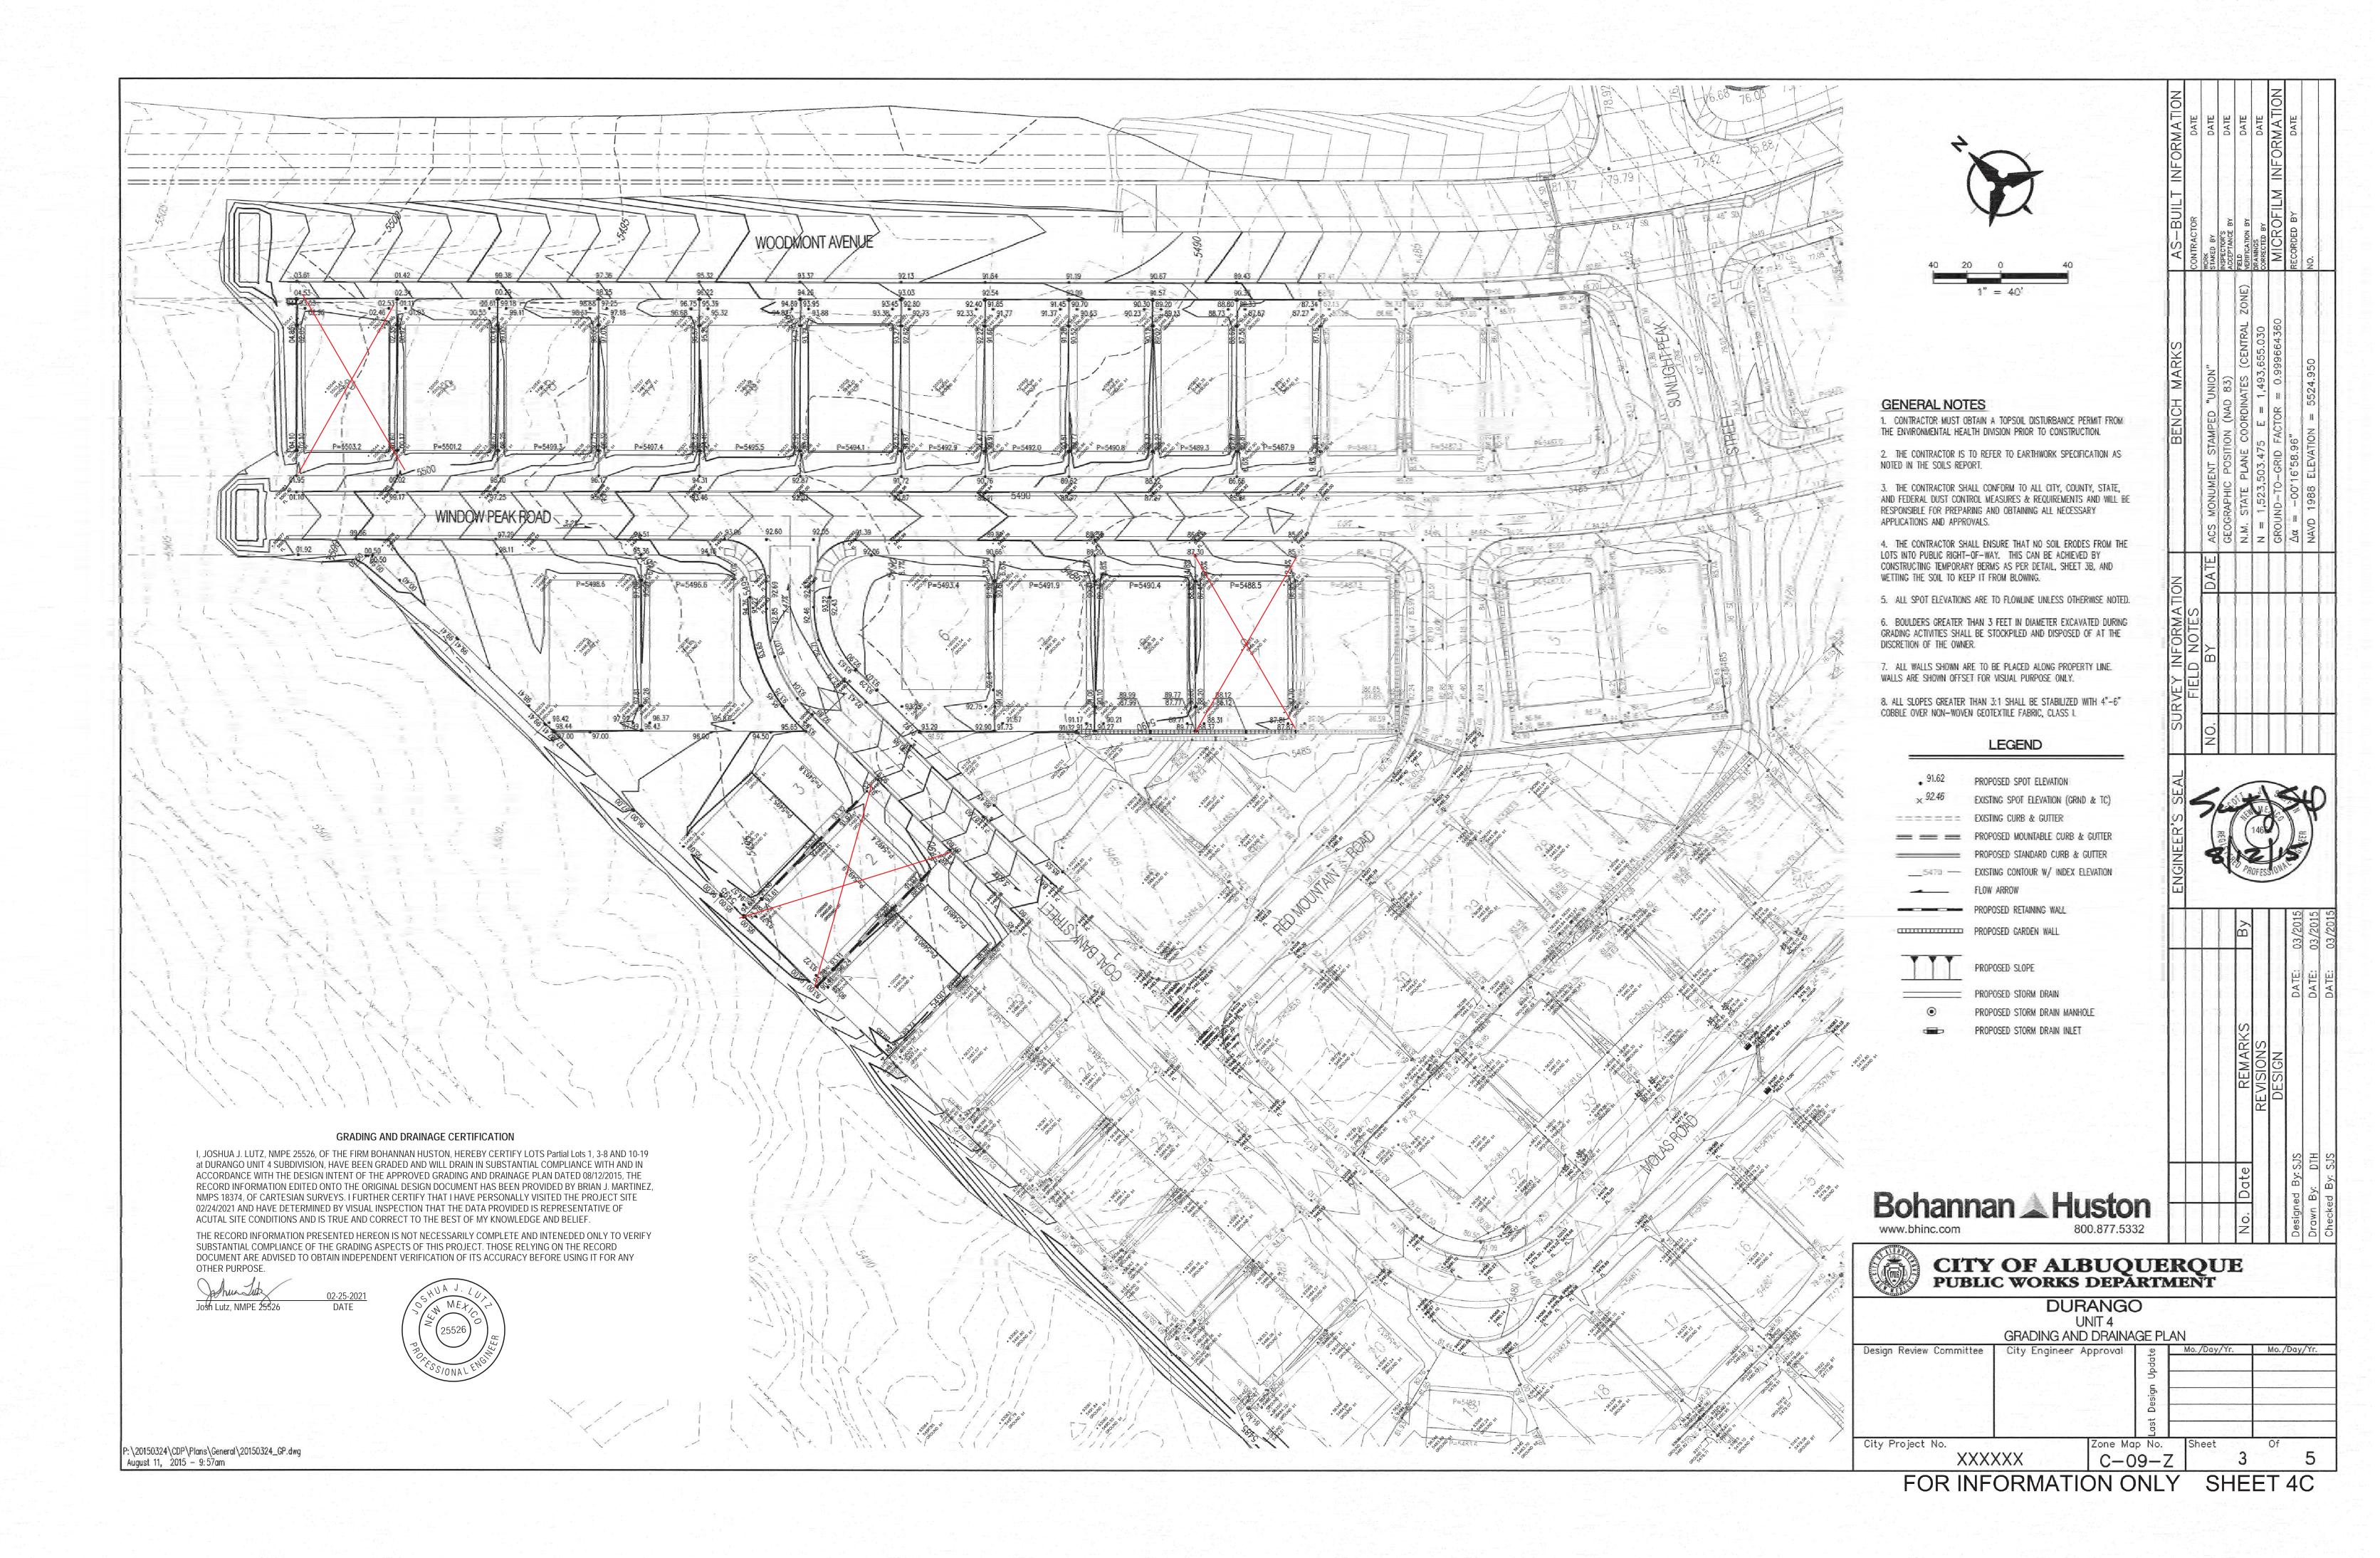

Dear Ernest,

We are submitting a partial grading and drainage certification for Durango Unit 4 Subdivision. The partial certification includes Lots 1, 3-8 and 10-19. Enclosed for your review is the approved grading and drainage plan dated 08/12/15. These lots have been graded; retaining walls and curb and gutter have been constructed.

After reviewing these as-built elevations and visiting the site on 02-25-2021 it is my belief that the above lots have been graded in substantial compliance with the approved grading and drainage plan and that the interim drainage improvements allow runoff to be managed in the interim condition.