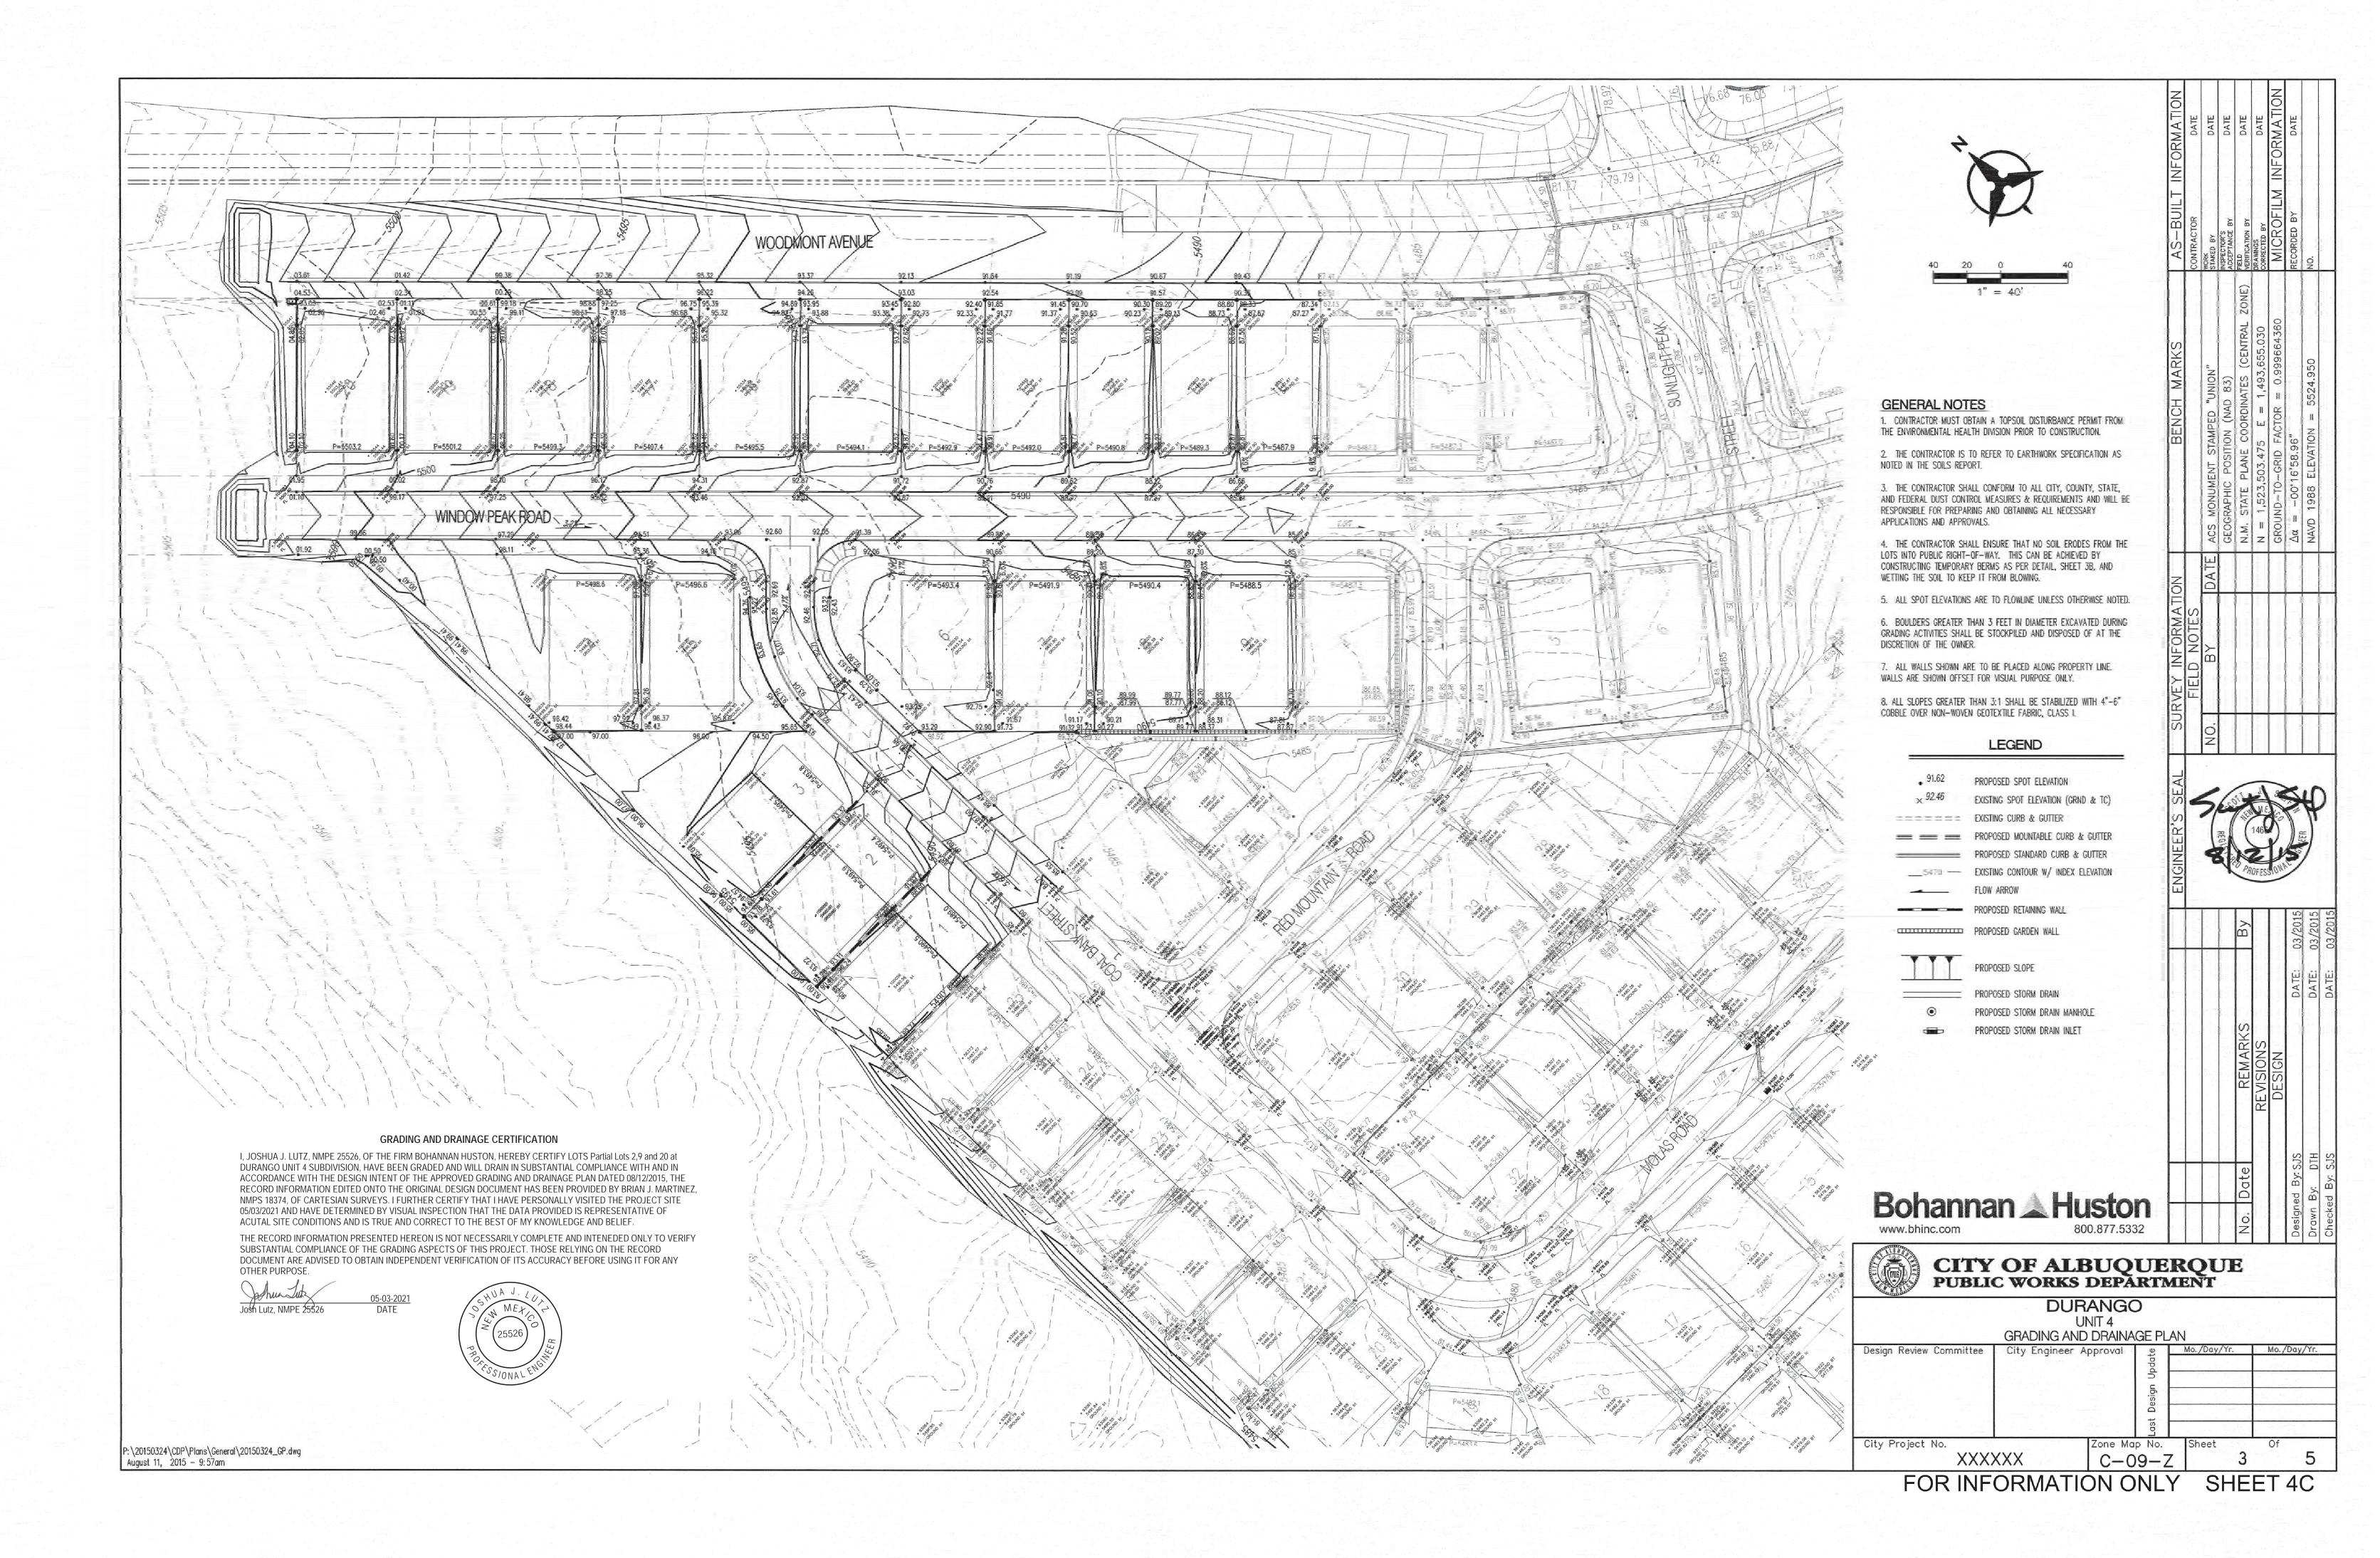

Dear Ernest,

We are submitting a partial grading and drainage certification for Durango Unit 4 Subdivision. The partial certification includes Lots 2,9 and 20. Enclosed for your review is the approved grading and drainage plan dated 08/12/15. These lots have been graded; retaining walls and curb and gutter have been constructed.

After reviewing these as-built elevations and visiting the site on 05-03-2021 it is my belief that the above lots have been graded in substantial compliance with the approved grading and drainage plan and that the interim drainage improvements allow runoff to be managed in the interim condition.