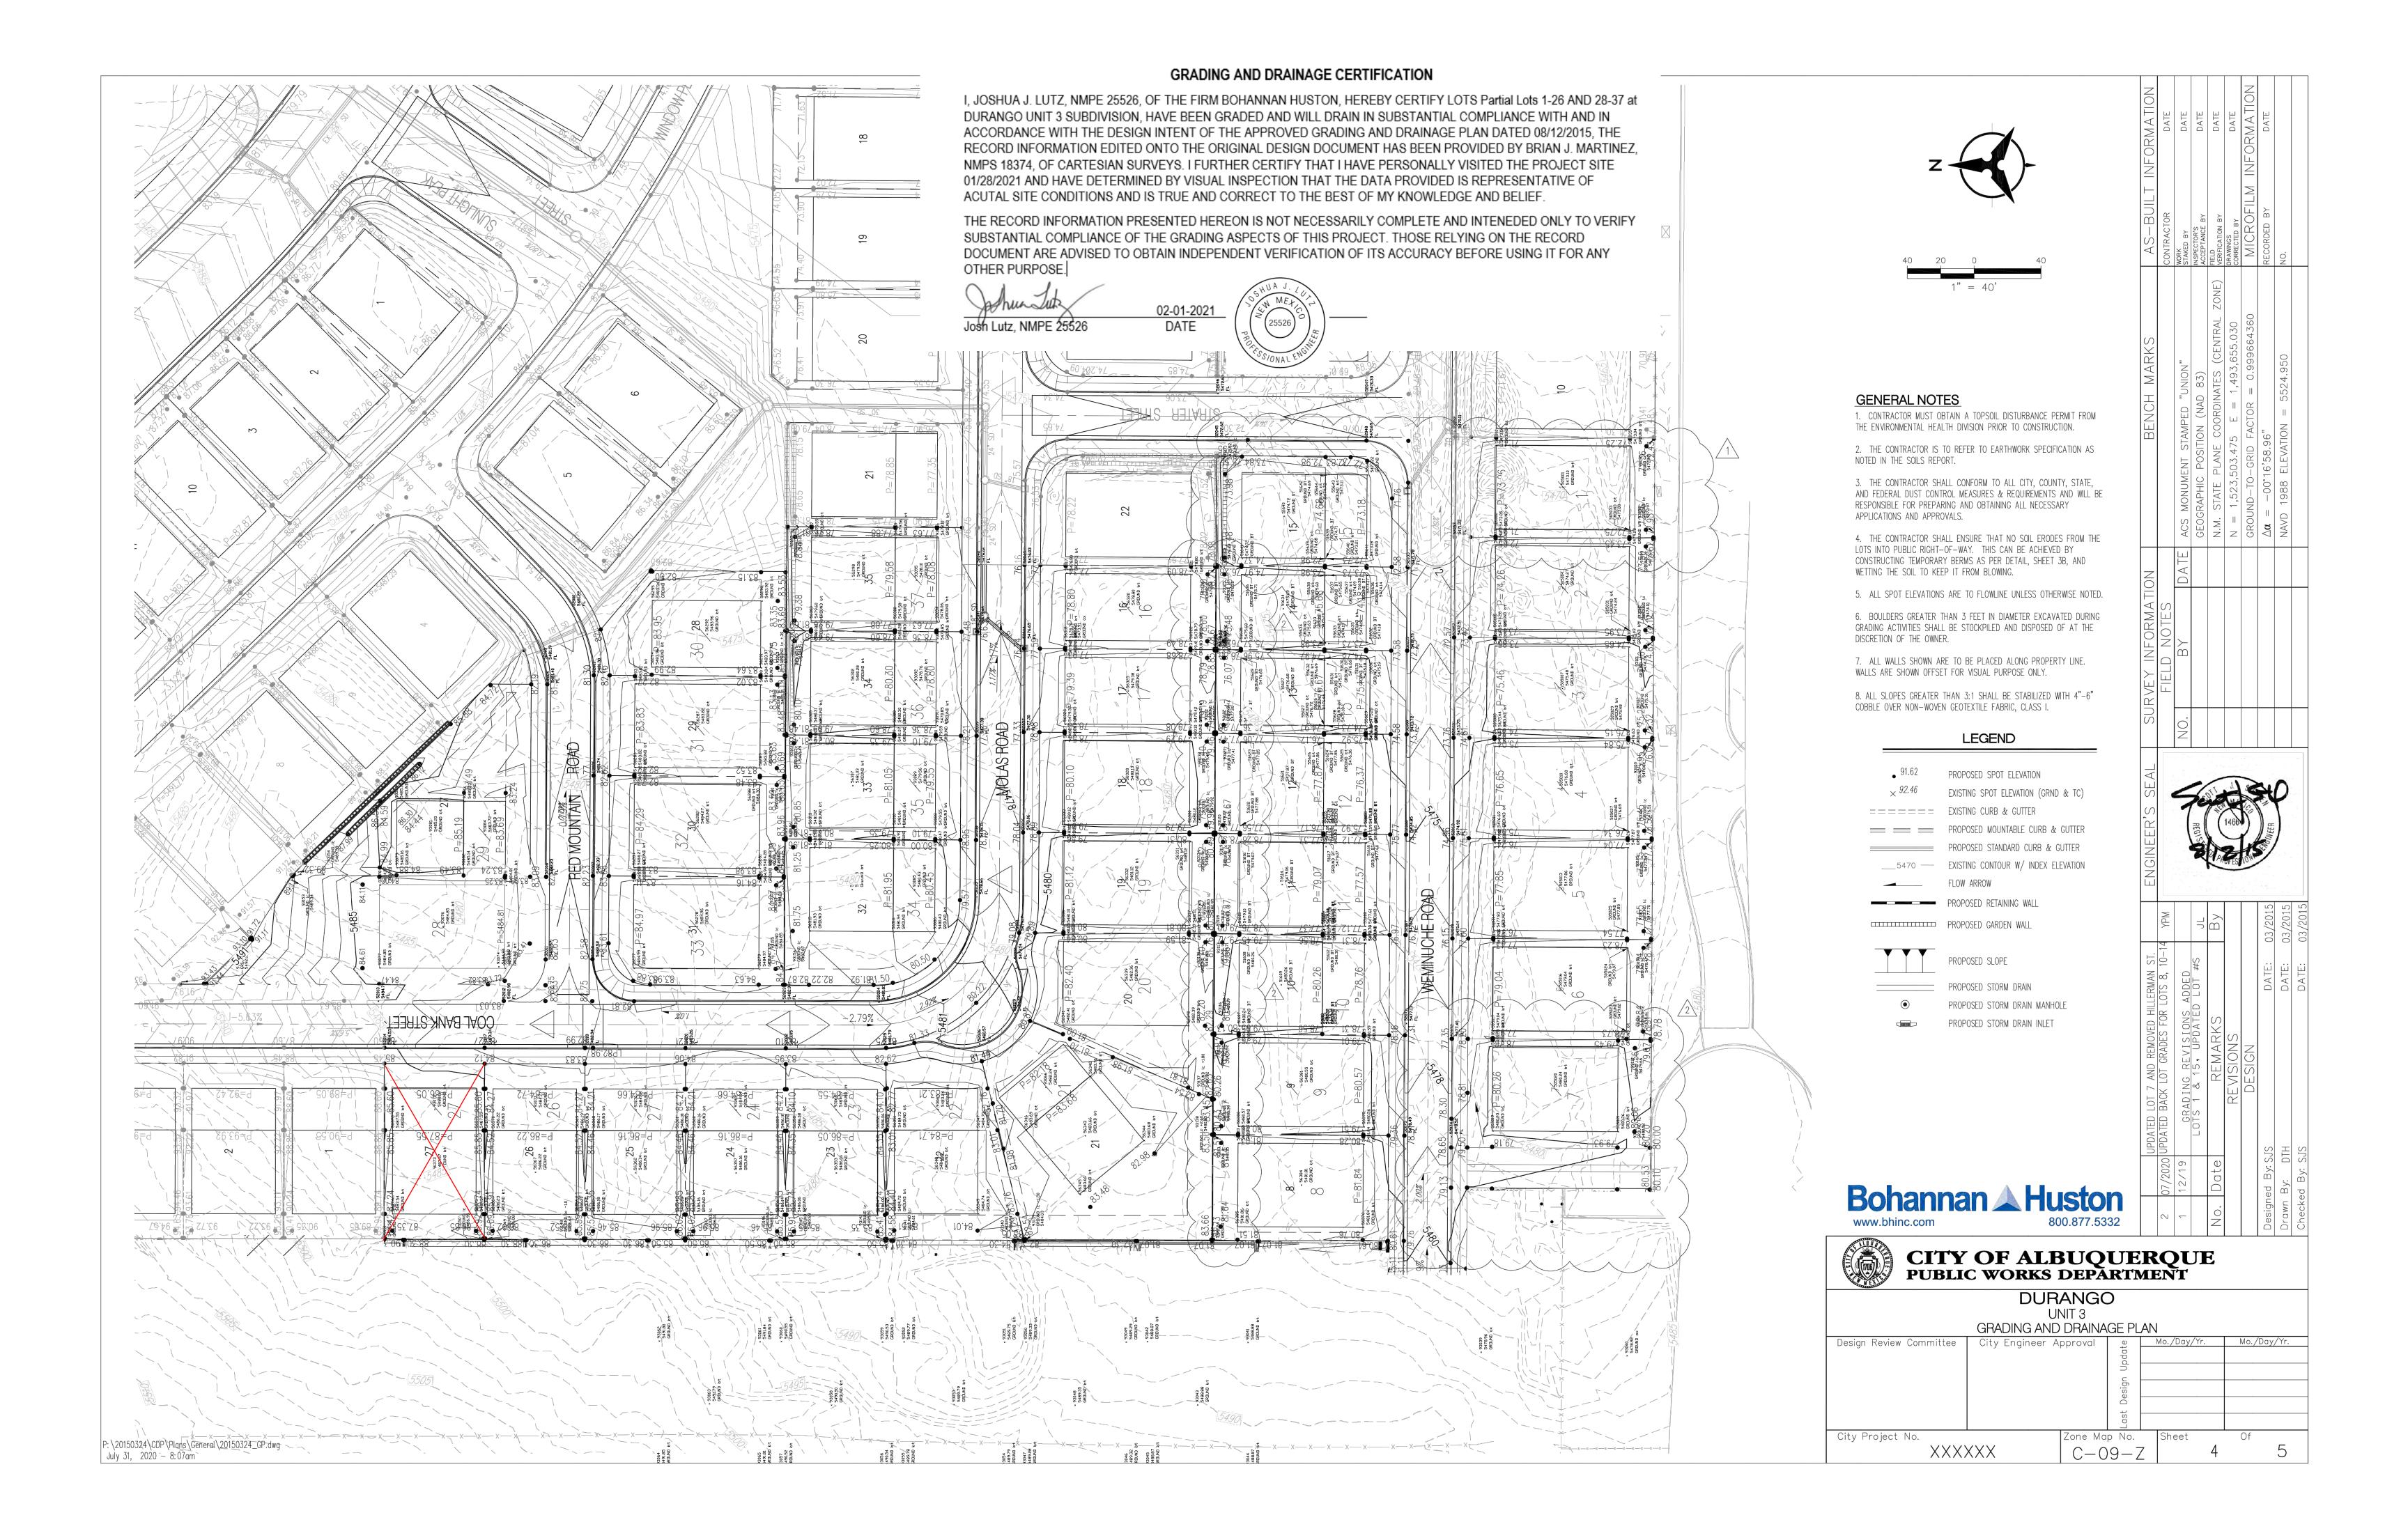

**Grading Plan Stamp Date: 8/12/15** 

Certification Dated: 2/1/21 Drainage File: C09D012

Dear Ms. Padilla Moyer:

Based on the submittal received on 2/2/21, this certification is approved for Building Permit for

Re: Partial Grading and Drainage Certification (Lots 1-26, 28-37) Durango Unit 3 Subdivision; DRB Case No. PR- 2018-001996; Hydrology File C09D012

Dear Ernest,

We are submitting a partial grading and drainage certification for Durango Unit 4 Subdivision. The partial certification includes Lots 1-26 and 28-37. Enclosed for your review is the approved grading and drainage plan dated 08/12/15. These lots have been graded; retaining walls and curb and gutter have been constructed.

After reviewing these as-built elevations and visiting the site on 01-28-2021 it is my belief that the above lots have been graded in substantial compliance with the approved grading and drainage plan and that the interim drainage improvements allow runoff to be managed in the interim condition.