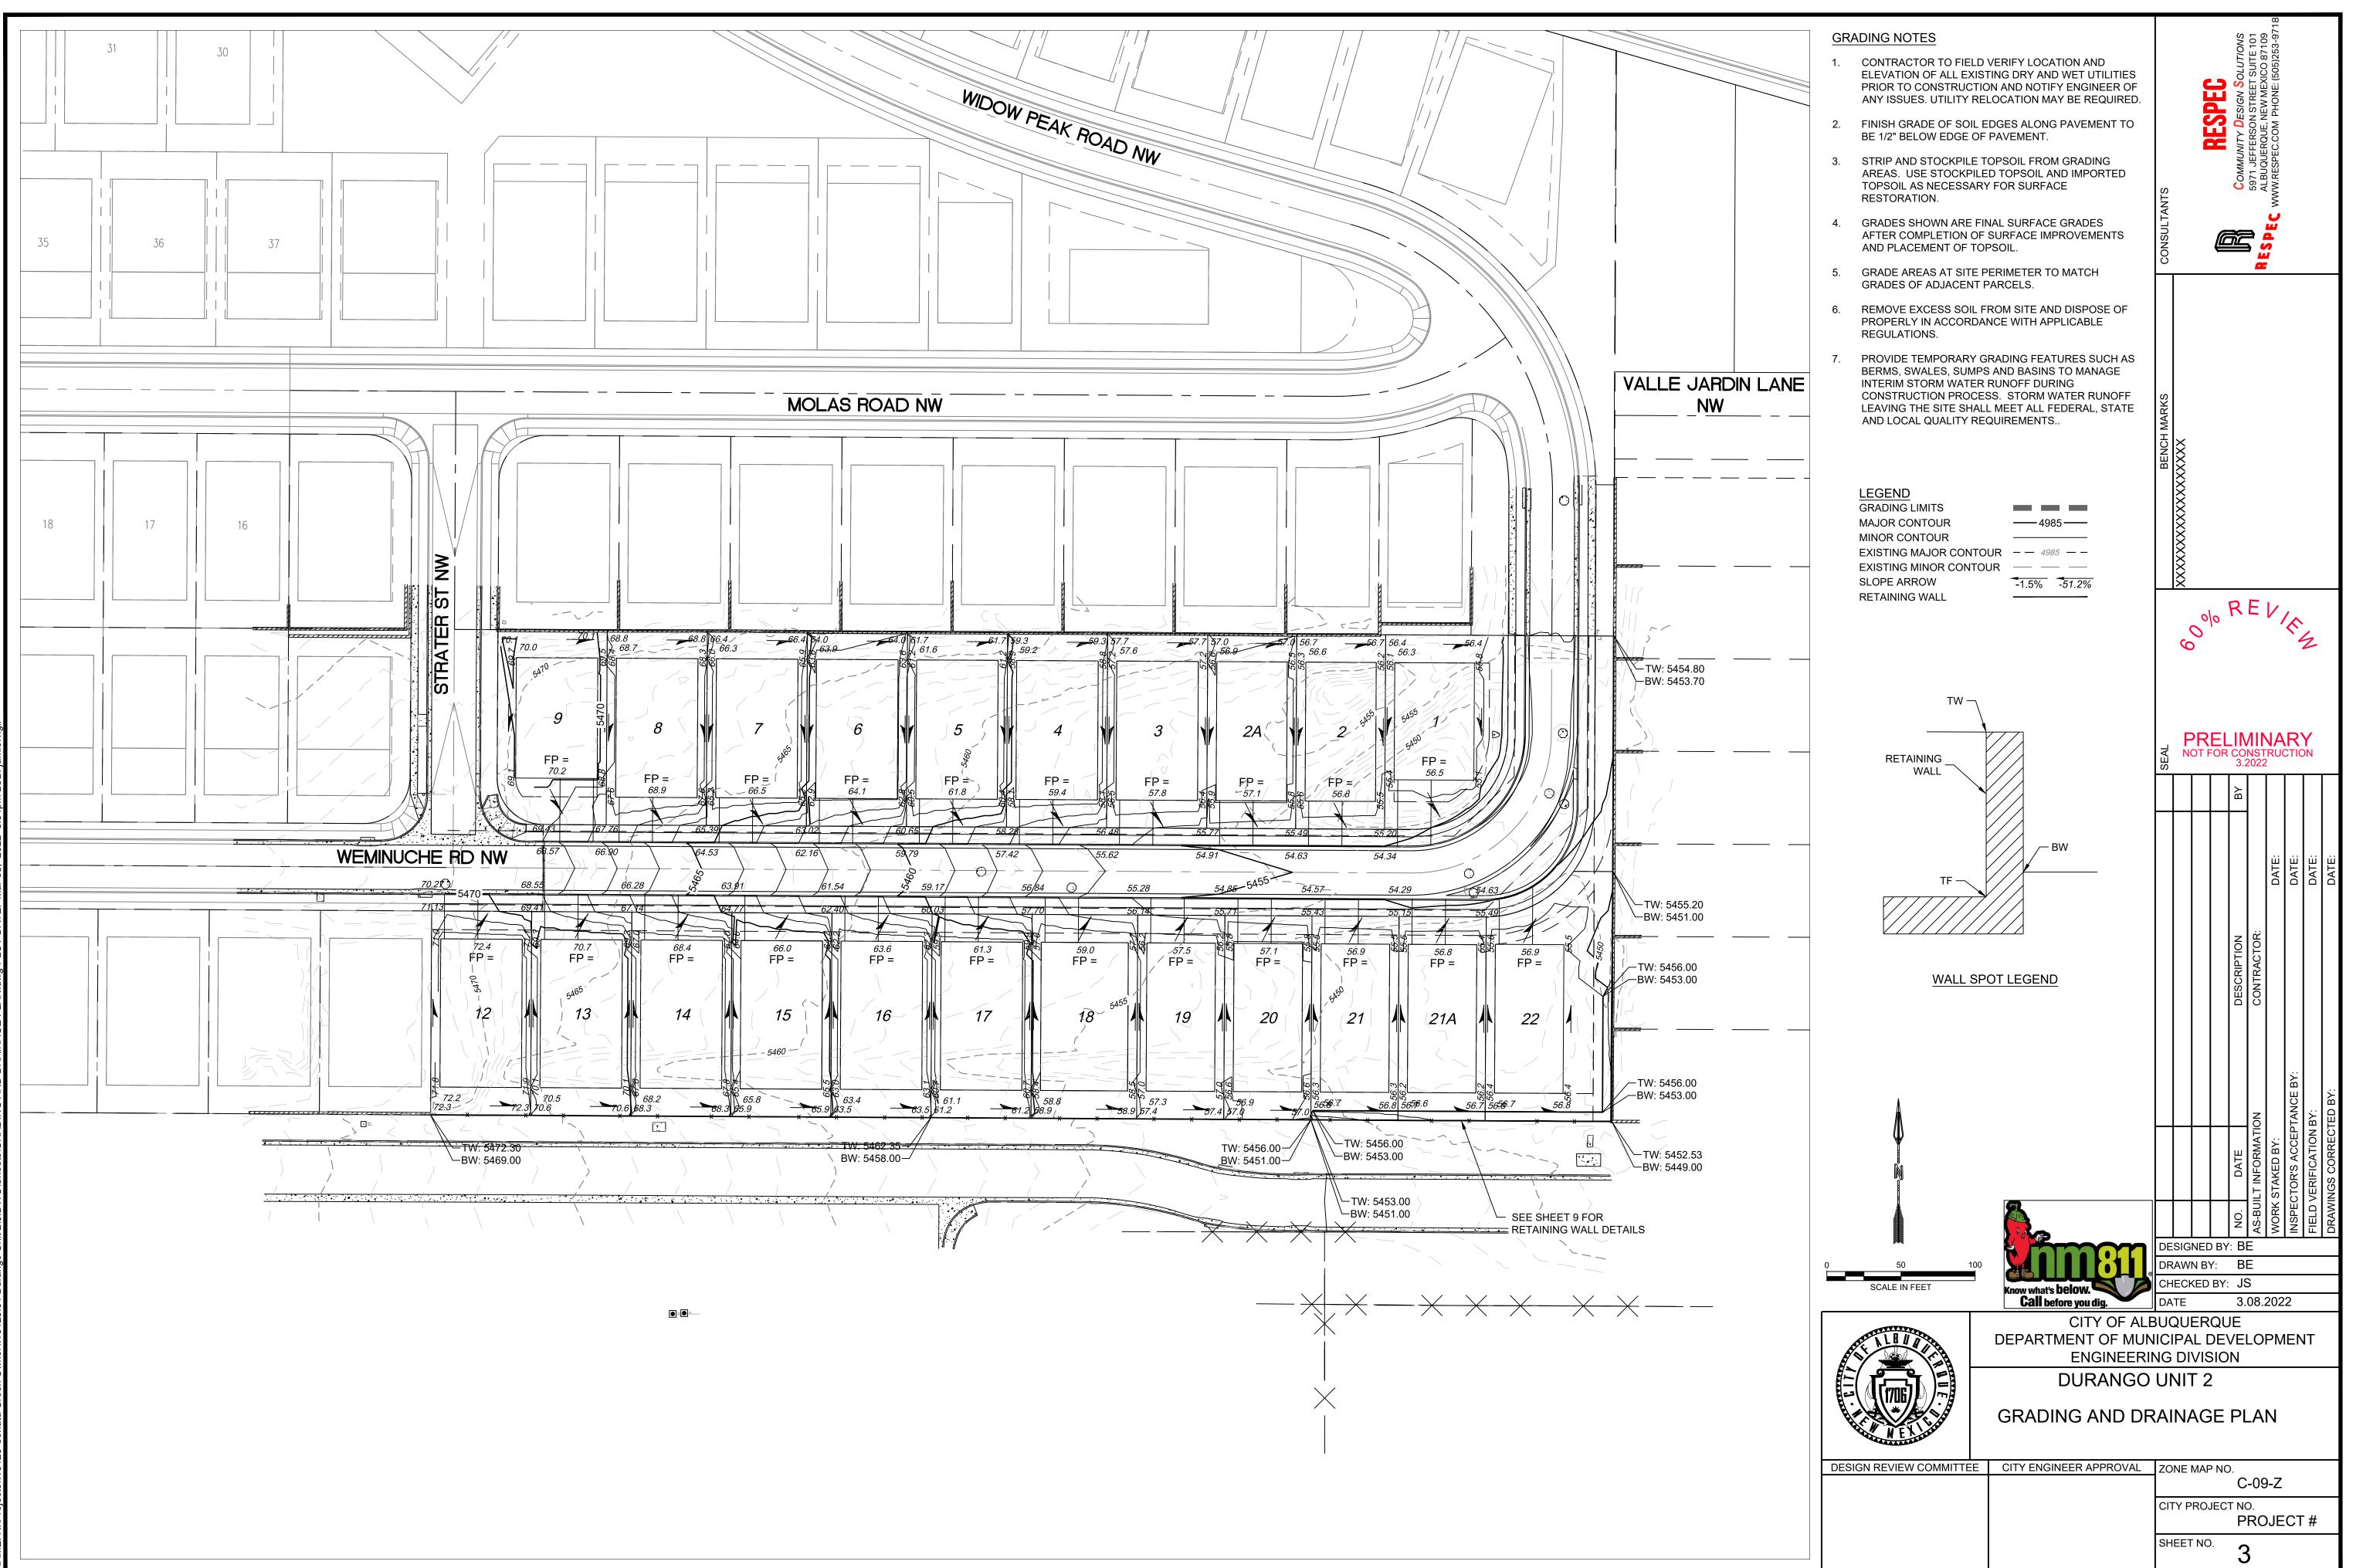

## **DURANGO UNIT 2, DRAINAGE MEMO**

The purpose of this memo is to provide a drainage plan for the Durango Unit 2 subdivision.

#### BACKGROUND

Durango Unit 2 contains approximately 3.8 acres in the City of Albuquerque, Bernalillo County, New Mexico. Unit 2 is a phase within the Durango Subdivision located south of Woodmont Avenue at its intersection with Sunlight Peak Street. The proposed use is 22 single family residential lots. The Drainage Report for Durango at The Trails Subdivision completed by Bohannan Huston dated March 2015 should be referenced for background drainage information. There is no designated 100-year floodplain shown on the site.

#### **EXISTING CONDITIONS**

Durango Unit 2 is currently undeveloped. However, the storm drain in Weminuche Road has already been constructed with another phase. Reference CPN 800885.

### **DEVELOPED CONDITIONS**

The drainage intention for developed conditions is to fully build out Unit 2 in accordance with the aforementioned Bohannan Huston Drainage Report. Weminuche Road will be constructed to convey runoff generated by Unit 2 and ultimately be collected by inlets that are already in place. The existing temporary ponds are no longer needed and will be filled.