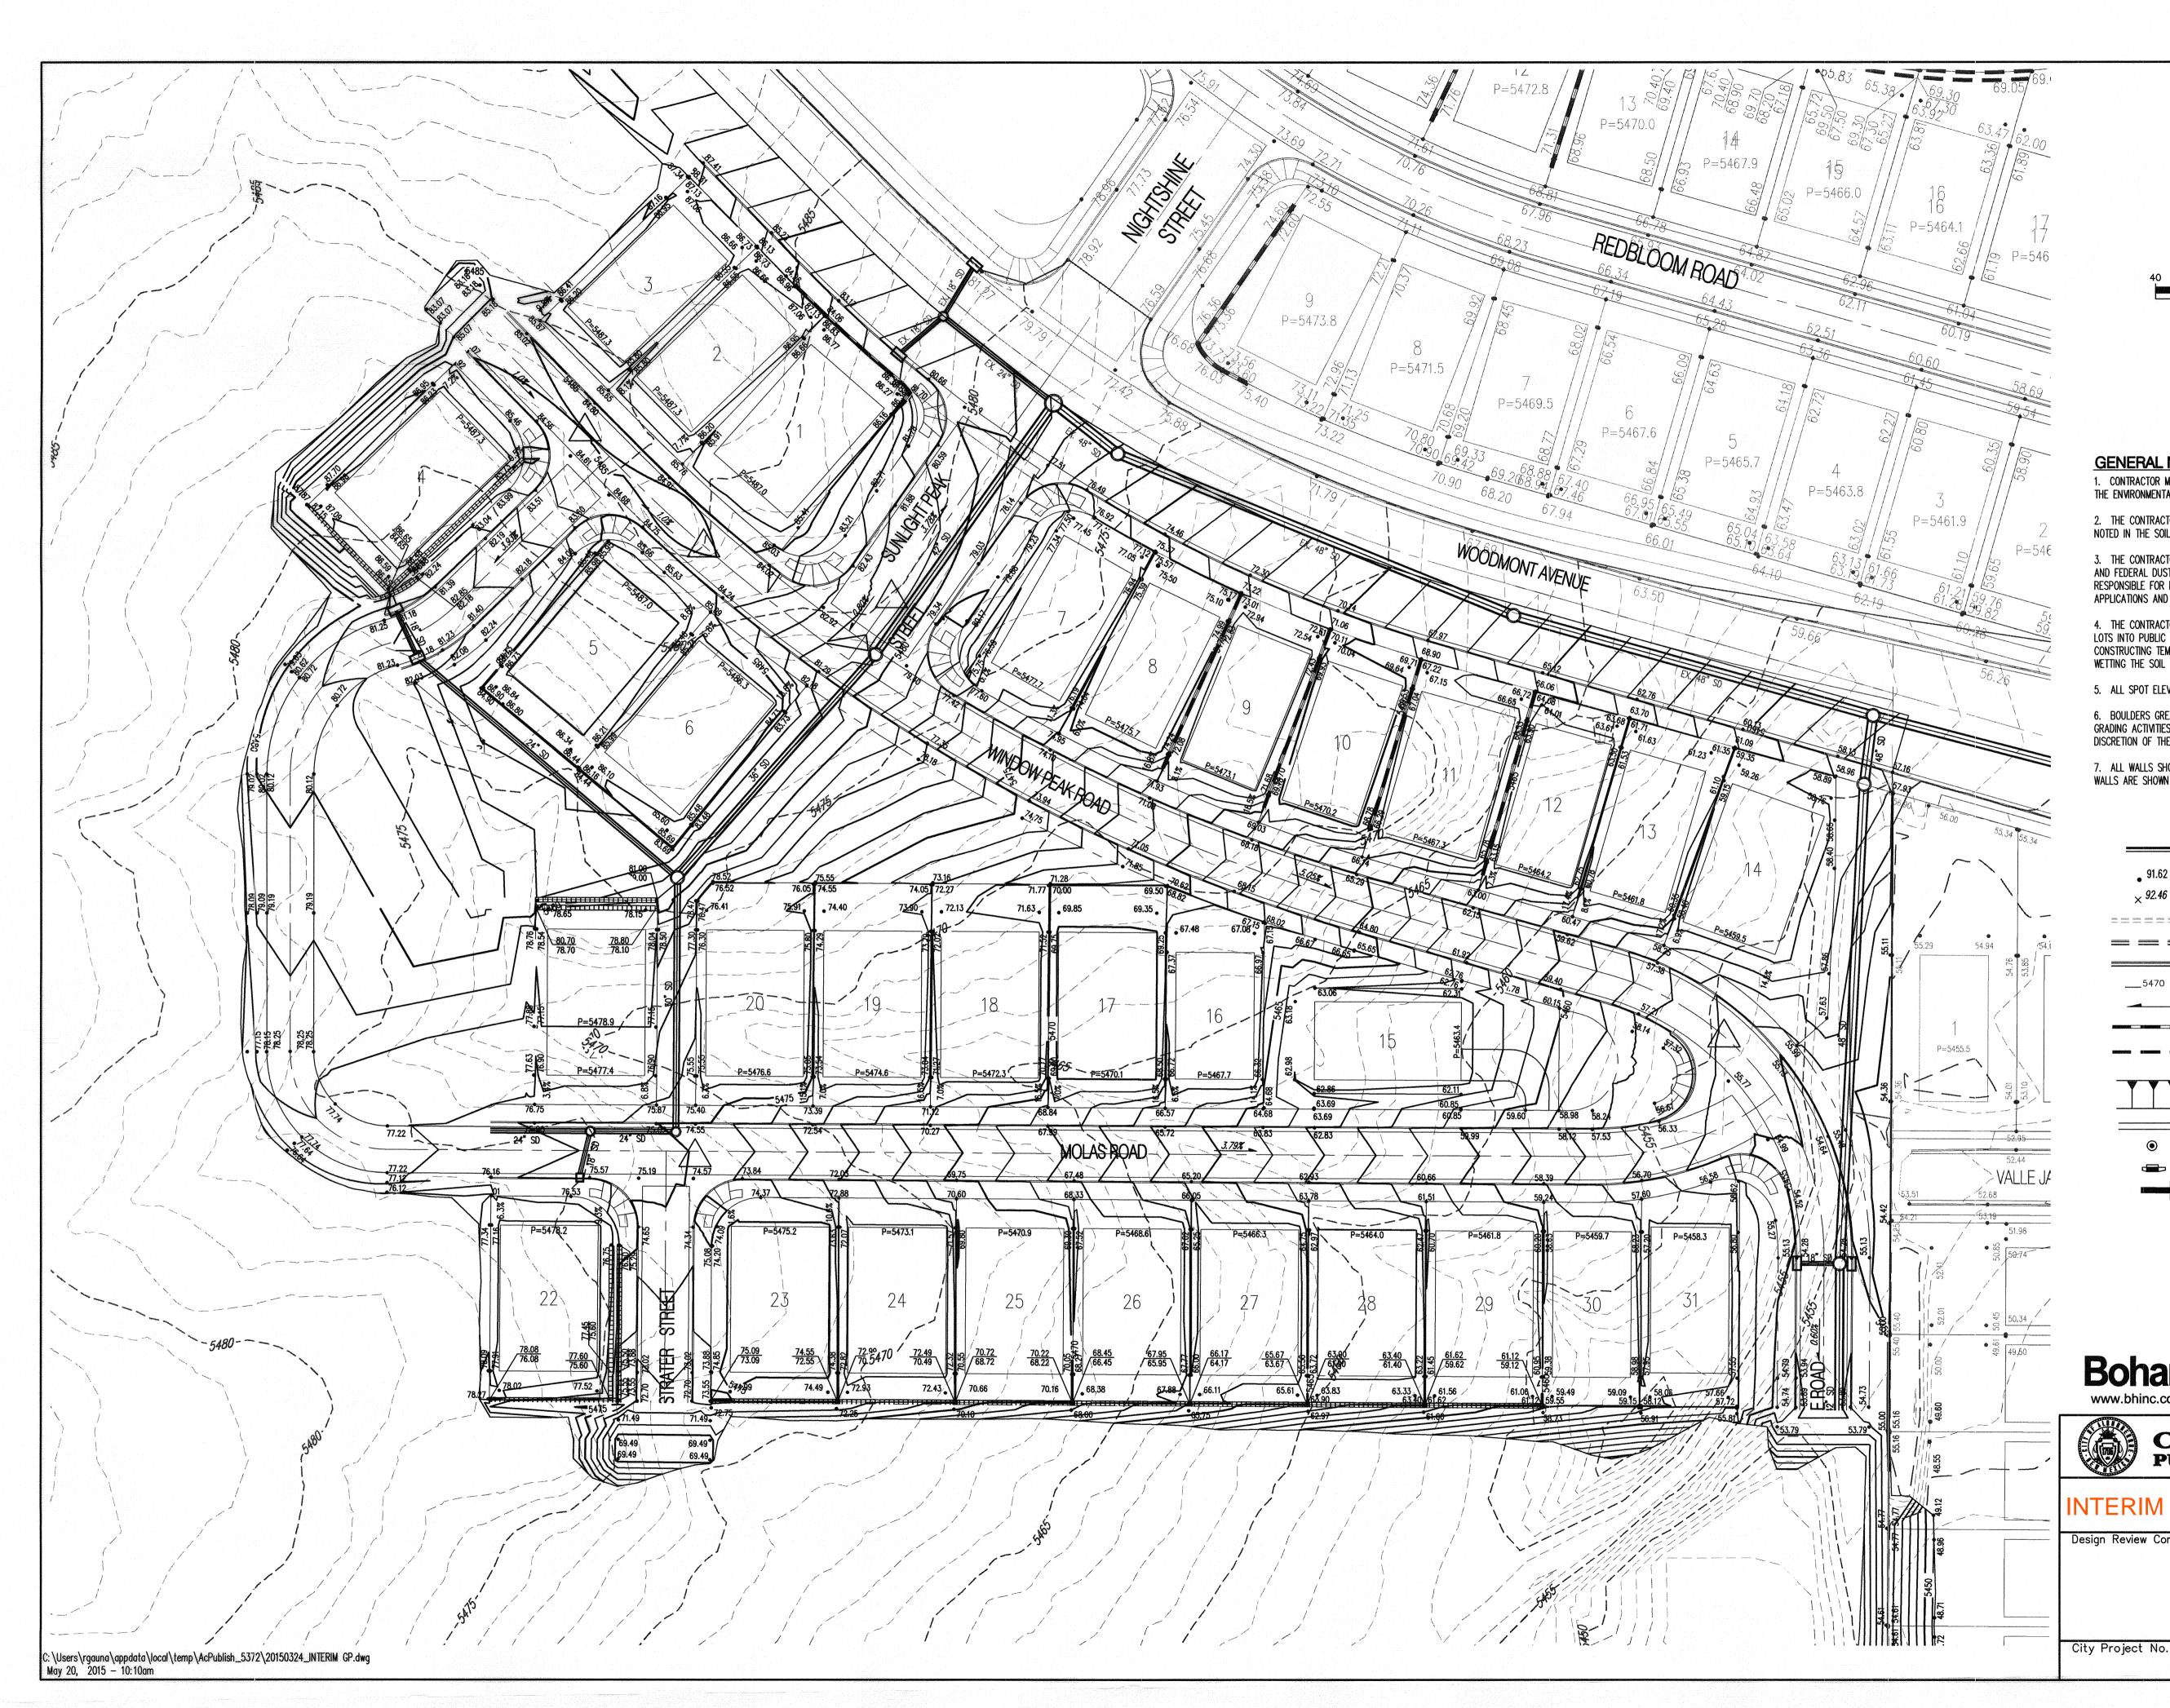

### **GENERAL NOTES**

1. CONTRACTOR MUST OBTAIN A TOPSOIL DISTURBANCE PERMIT FROM THE ENVIRONMENTAL HEALTH DIVISION PRIOR TO CONSTRUCTION.

2. THE CONTRACTOR IS TO REFER TO EARTHWORK SPECIFICATION AS NOTED IN THE SOILS REPORT.

3. THE CONTRACTOR SHALL CONFORM TO ALL CITY, COUNTY, STATE, AND FEDERAL DUST CONTROL MEASURES & REQUIREMENTS AND WILL BE RESPONSIBLE FOR PREPARING AND OBTAINING ALL NECESSARY APPLICATIONS AND APPROVALS.

4. THE CONTRACTOR SHALL ENSURE THAT NO SOIL ERODES FROM THE LOTS INTO PUBLIC RIGHT-OF-WAY. THIS CAN BE ACHIEVED BY CONSTRUCTING TEMPORARY BERMS AS PER DETAIL, SHEET 3B, AND WETTING THE SOIL TO KEEP IT FROM BLOWING.

5. ALL SPOT ELEVATIONS ARE TO FLOWLINE UNLESS OTHERWISE NOTED.

6. BOULDERS GREATER THAN 3 FEET IN DIAMETER EXCAVATED DURING GRADING ACTIVITIES SHALL BE STOCKPILED AND DISPOSED OF AT THE DISCRETION OF THE OWNER.

7. ALL WALLS SHOWN ARE TO BE PLACED ALONG PROPERTY LINE. WALLS ARE SHOWN OFFSET FOR VISUAL PURPOSE ONLY.

LEGEND 91.62 PROPOSED SPOT ELEVATION × <sup>92.46</sup> EXISTING SPOT ELEVATION (GRND & TC) EXISTING CURB & GUTTER PROPOSED MOUNTABLE CURB & GUTTER PROPOSED STANDARD CURB & GUTTER EXISTING CONTOUR W/ INDEX ELEVATION 5470 -----FLOW ARROW PROPOSED RETAINING WALL PROPOSED GARDEN WALL PROPOSED SLOPE PROPOSED STORM DRAIN PROPOSED STORM DRAIN MANHOLE REMARKS REVISIONS PROPOSED STORM DRAIN INLET WALL DRAIN Bohannan 🛦 Huston 800.877.5332 www.bhinc.com CITY OF ALBUQUERQUE PUBLIC WORKS DEPARTMENT DURANGO UNIT 2 INTERIM GRADING AND DRAINAGE PLAN Design Review Committee Mo./Day/Yr. Mo./Day/Yr. City Engineer Approval Zone Map No. C-09-Z City Project No. Sheet Of 5 XXXXXX 2

ИАТ DATE DATE DATE DATE DATE DATE DATE