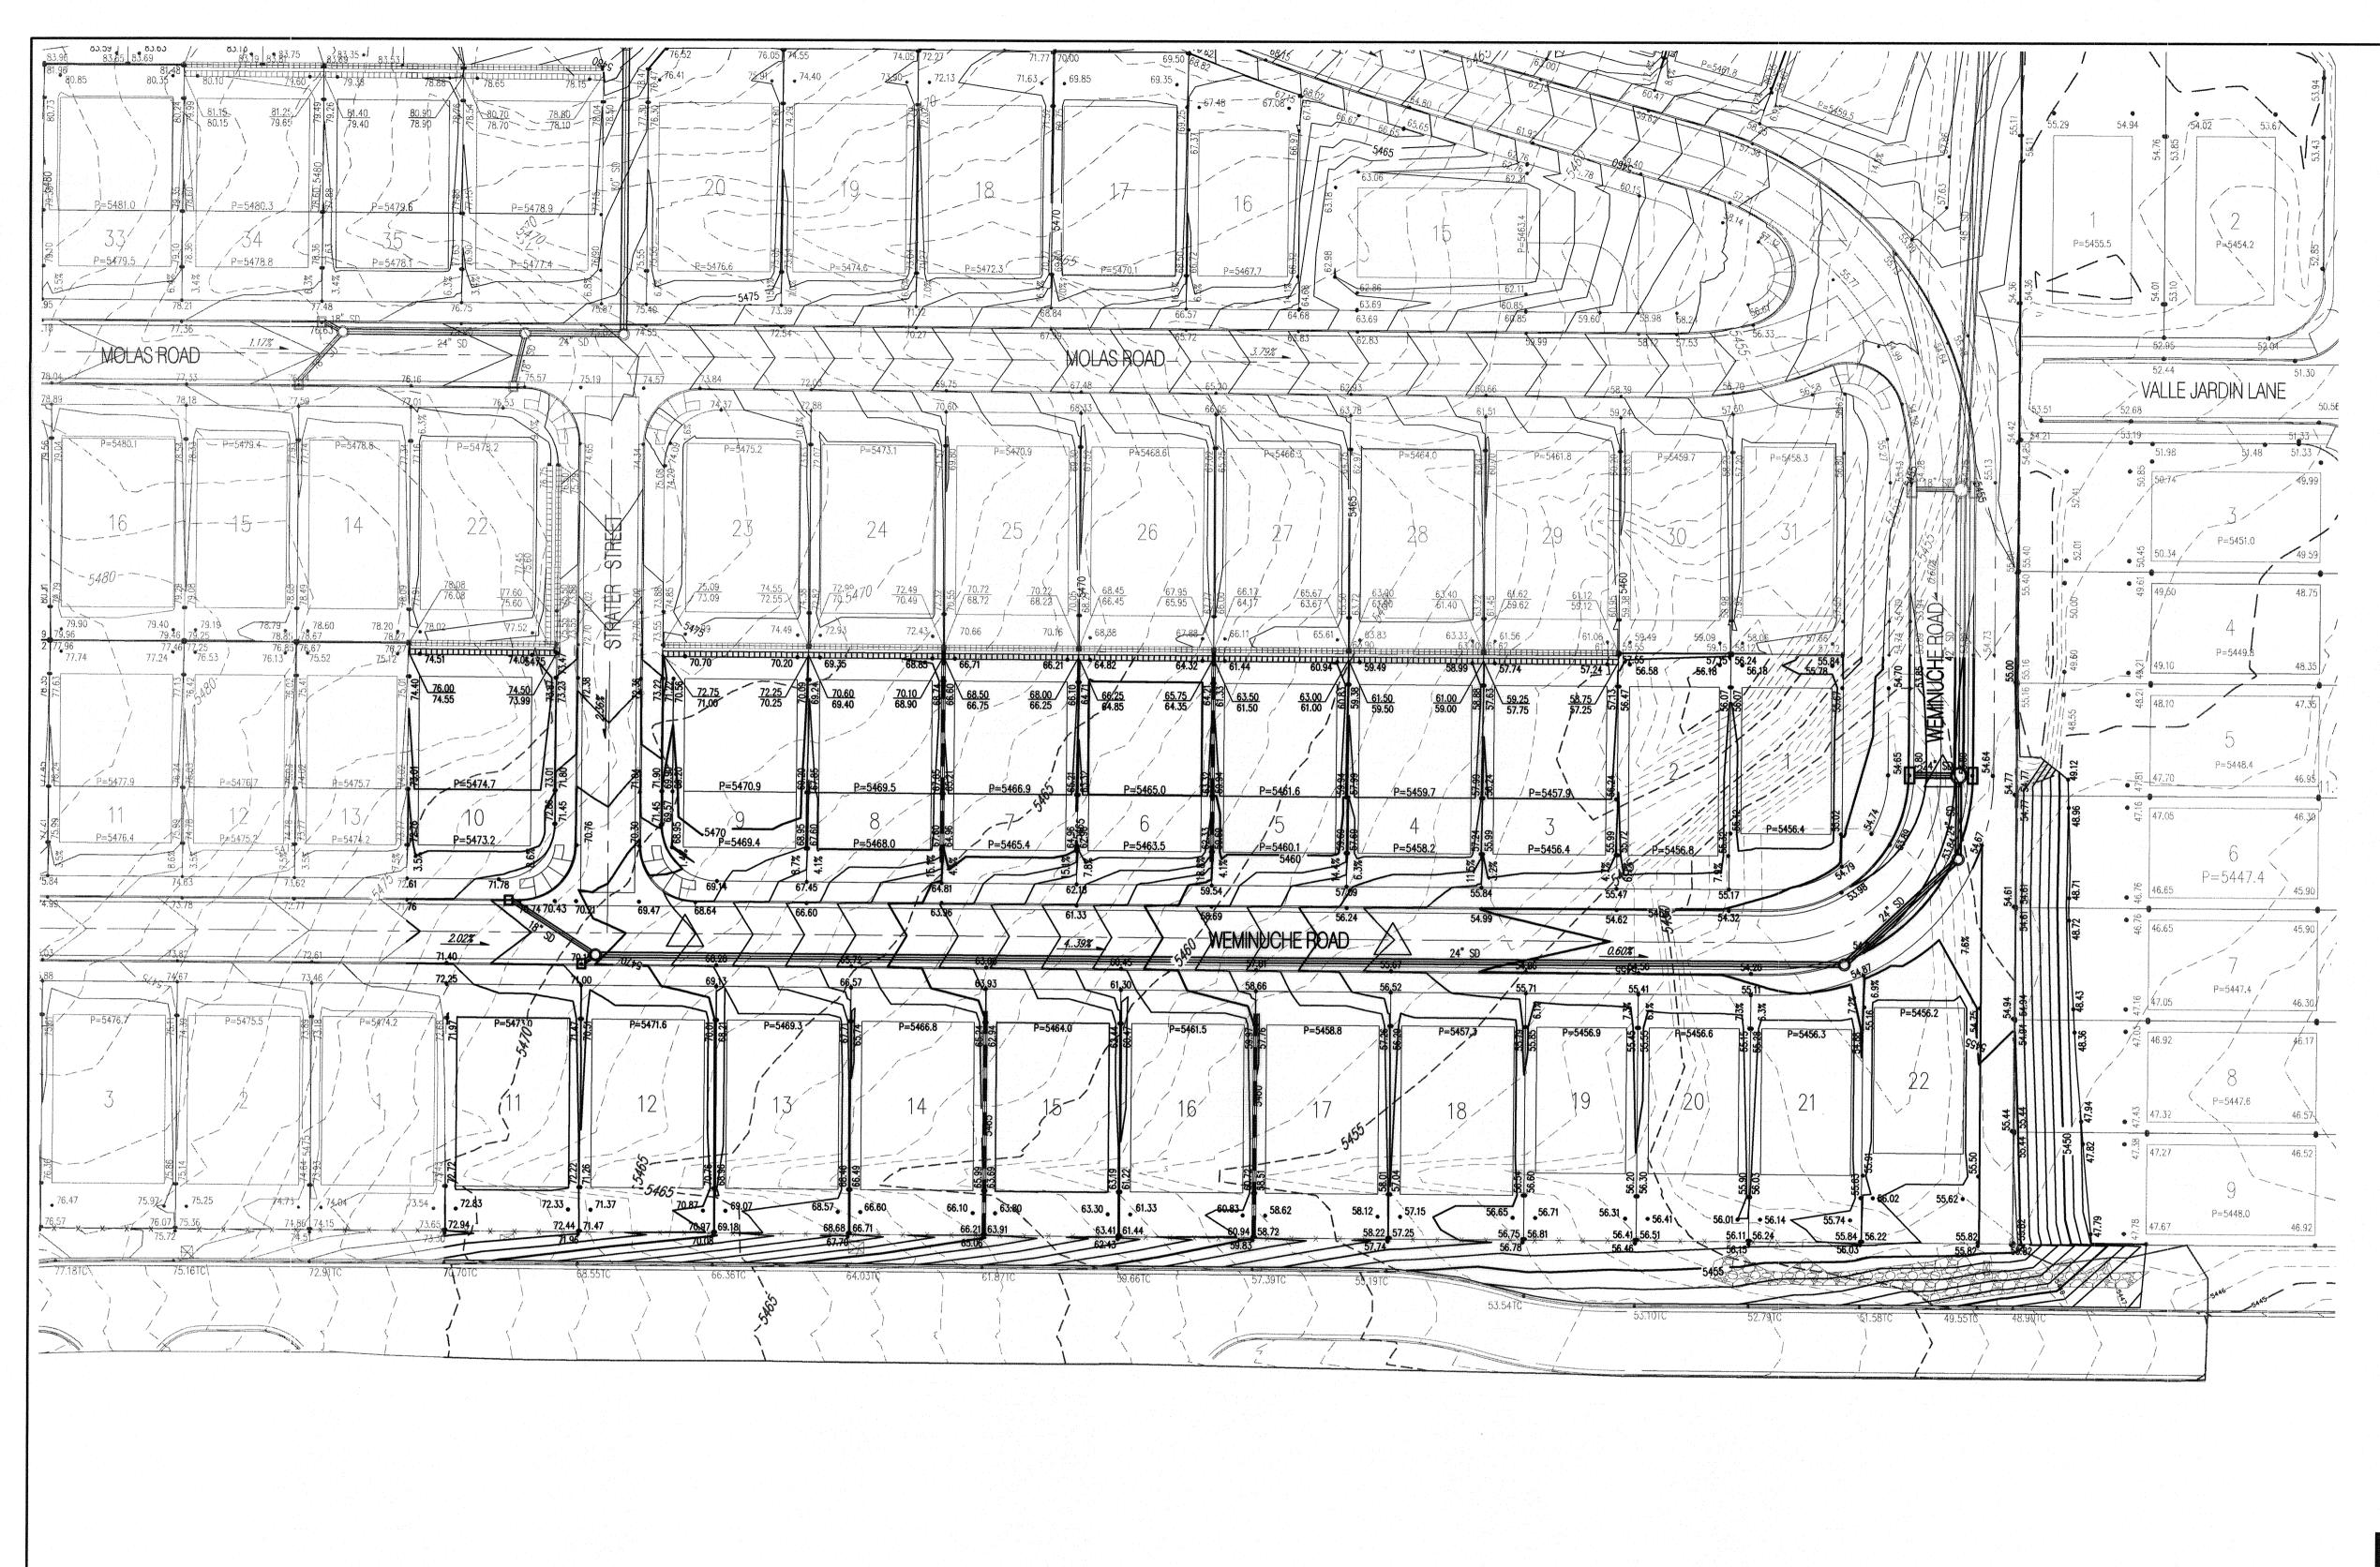

## **GENERAL NOTES**

1. CONTRACTOR MUST OBTAIN A TOPSOIL DISTURBANCE PERMIT FROM THE ENVIRONMENTAL HEALTH DIVISION PRIOR TO CONSTRUCTION.

2. THE CONTRACTOR IS TO REFER TO EARTHWORK SPECIFICATION AS NOTED IN THE SOILS REPORT.

3. THE CONTRACTOR SHALL CONFORM TO ALL CITY, COUNTY, STATE, AND FEDERAL DUST CONTROL MEASURES & REQUIREMENTS AND WILL BE RESPONSIBLE FOR PREPARING AND OBTAINING ALL NECESSARY APPLICATIONS AND APPROVALS.

4. THE CONTRACTOR SHALL ENSURE THAT NO SOIL ERODES FROM THE LOTS INTO PUBLIC RIGHT-OF-WAY. THIS CAN BE ACHIEVED BY CONSTRUCTING TEMPORARY BERMS AS PER DETAIL, SHEET 3B, AND WETTING THE SOIL TO KEEP IT FROM BLOWING.

5. ALL SPOT ELEVATIONS ARE TO FLOWLINE UNLESS OTHERWISE NOTED.

6. BOULDERS GREATER THAN 3 FEET IN DIAMETER EXCAVATED DURING GRADING ACTIVITIES SHALL BE STOCKPILED AND DISPOSED OF AT THE DISCRETION OF THE OWNER.

7. ALL WALLS SHOWN ARE TO BE PLACED ALONG PROPERTY LINE. WALLS ARE SHOWN OFFSET FOR VISUAL PURPOSE ONLY.