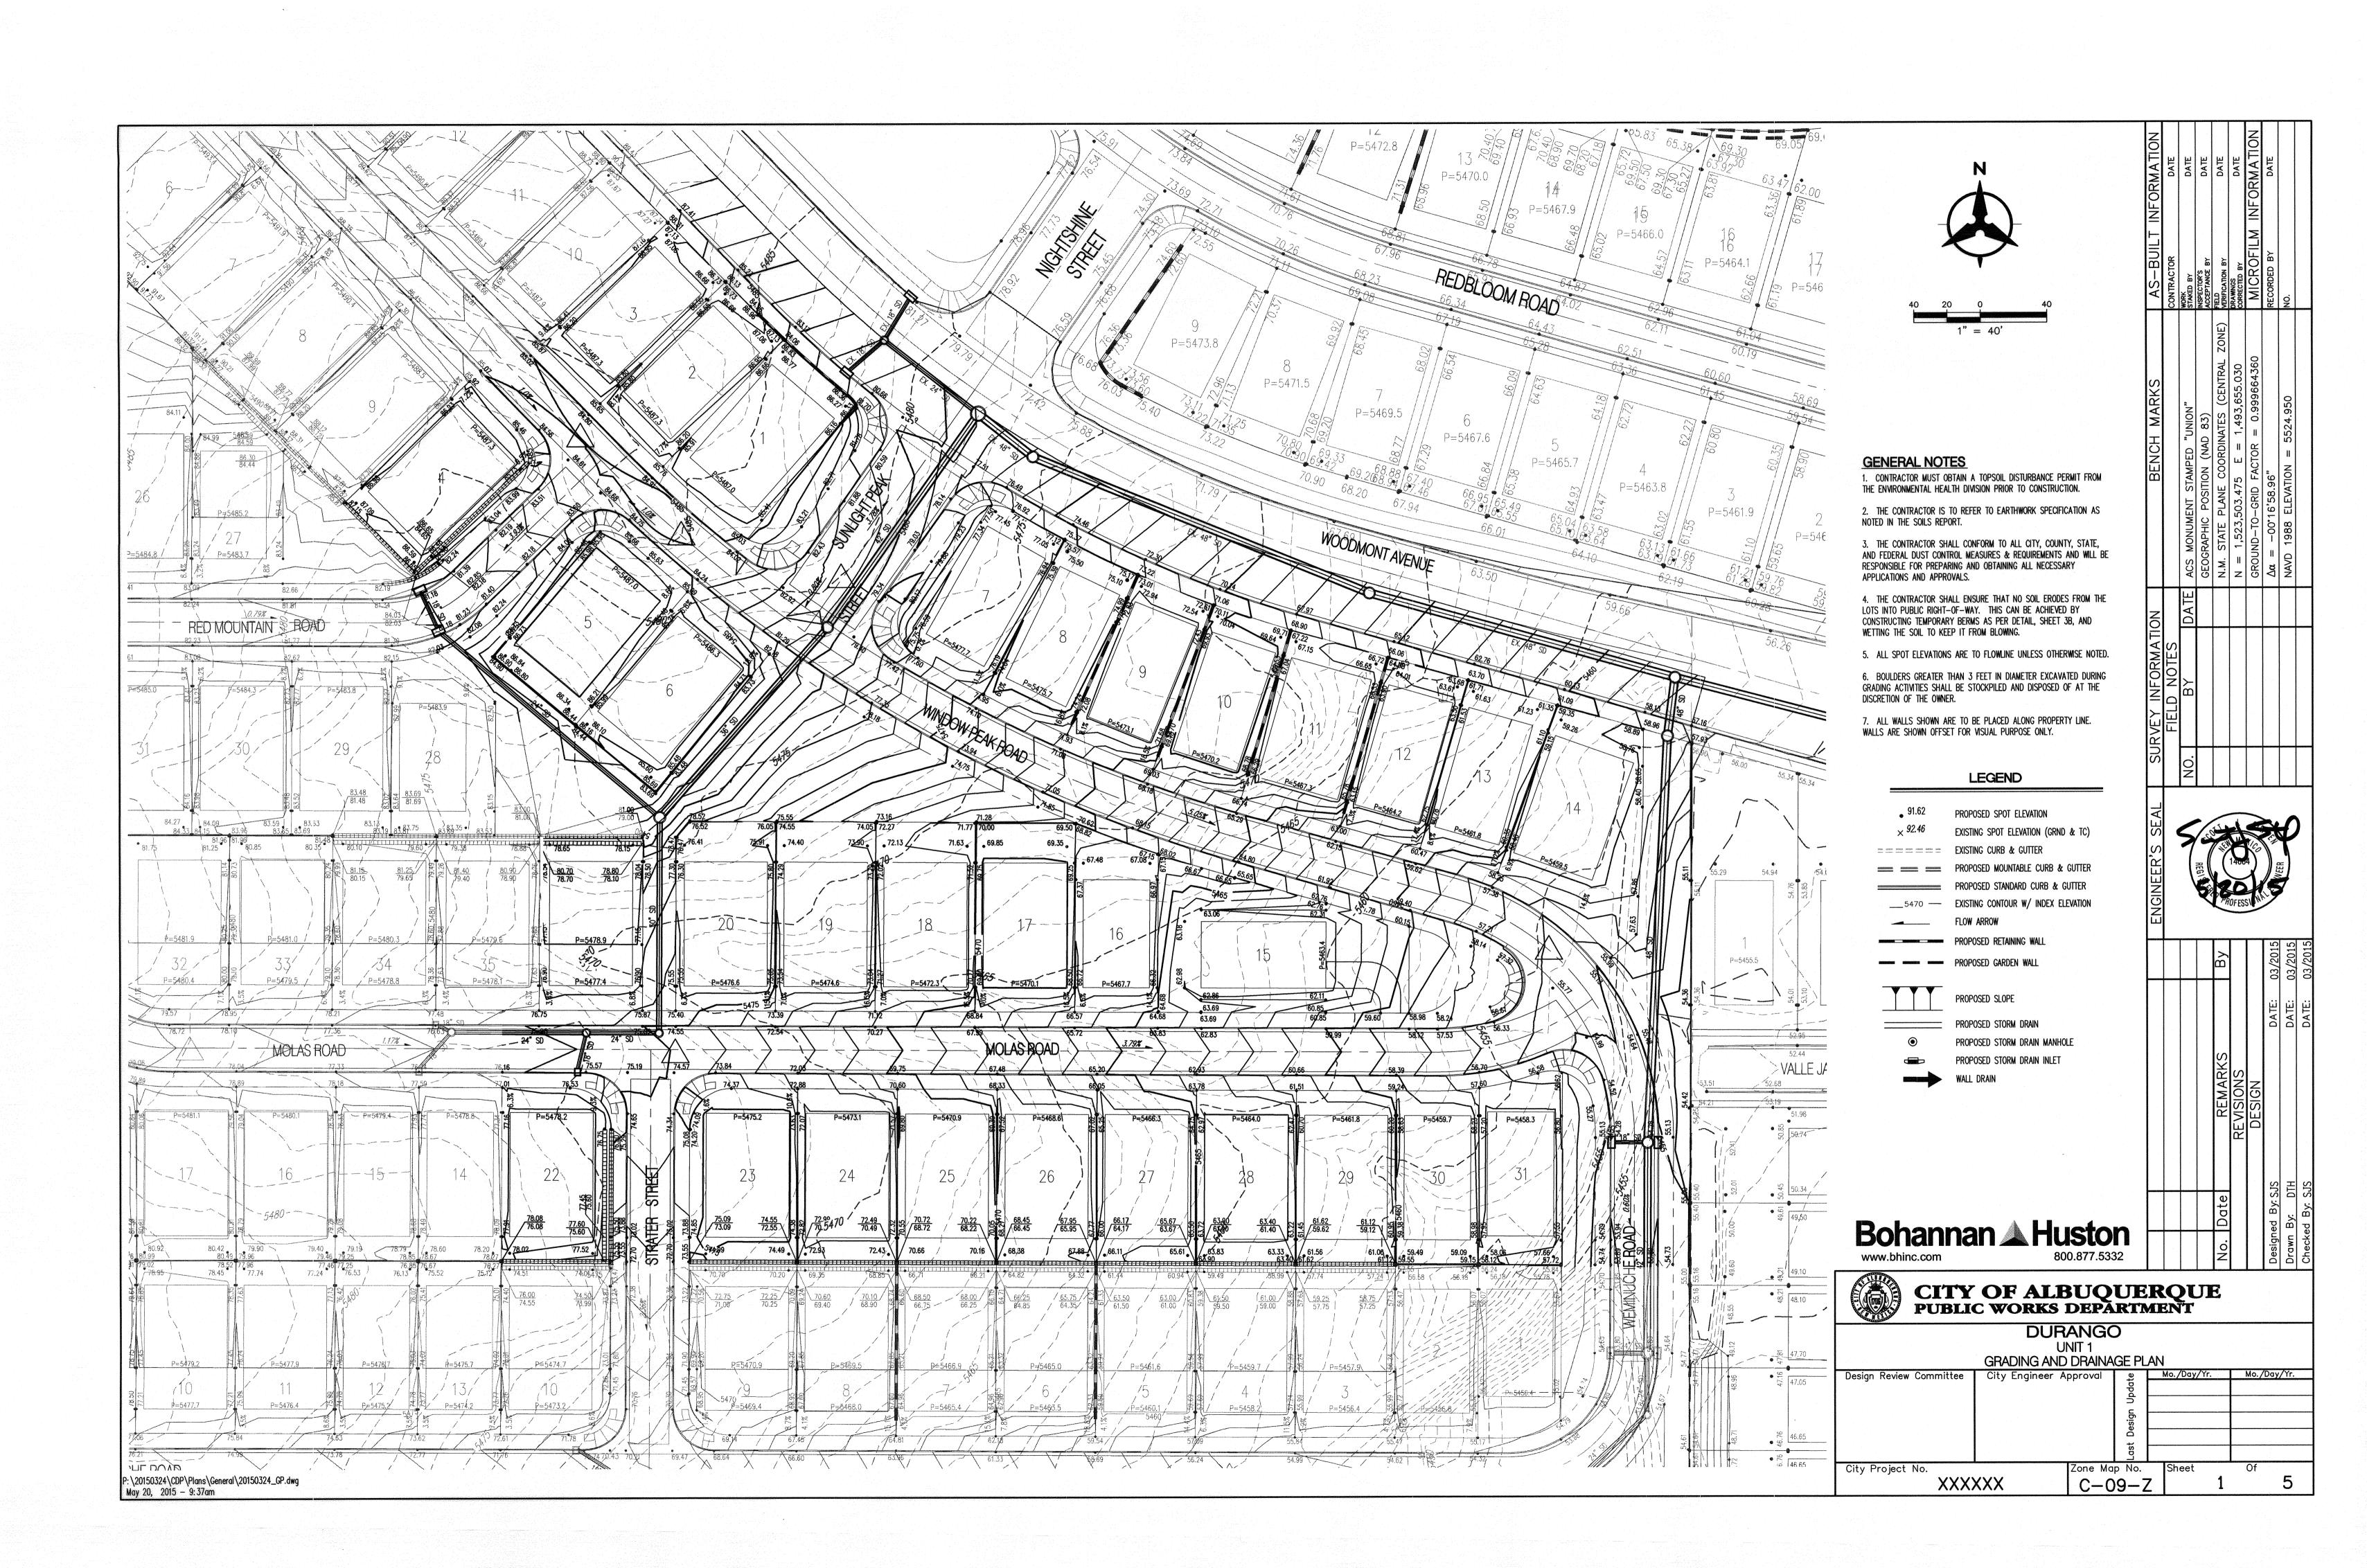

## **GENERAL NOTES**

1. CONTRACTOR MUST OBTAIN A TOPSOIL DISTURBANCE PERMIT FROM THE ENVIRONMENTAL HEALTH DIVISION PRIOR TO CONSTRUCTION.

2. THE CONTRACTOR IS TO REFER TO EARTHWORK SPECIFICATION AS NOTED IN THE SOILS REPORT.

3. THE CONTRACTOR SHALL CONFORM TO ALL CITY, COUNTY, STATE, AND FEDERAL DUST CONTROL MEASURES & REQUIREMENTS AND WILL BE RESPONSIBLE FOR PREPARING AND OBTAINING ALL NECESSARY APPLICATIONS AND APPROVALS.

4. THE CONTRACTOR SHALL ENSURE THAT NO SOIL ERODES FROM THE LOTS INTO PUBLIC RIGHT-OF-WAY. THIS CAN BE ACHIEVED BY CONSTRUCTING TEMPORARY BERMS AS PER DETAIL, SHEET 3B, AND WETTING THE SOIL TO KEEP IT FROM BLOWING.

5. ALL SPOT ELEVATIONS ARE TO FLOWLINE UNLESS OTHERWISE NOTED.

6. BOULDERS GREATER THAN 3 FEET IN DIAMETER EXCAVATED DURING GRADING ACTIVITIES SHALL BE STOCKPILED AND DISPOSED OF AT THE DISCRETION OF THE OWNER.

7. ALL WALLS SHOWN ARE TO BE PLACED ALONG PROPERTY LINE. WALLS ARE SHOWN (