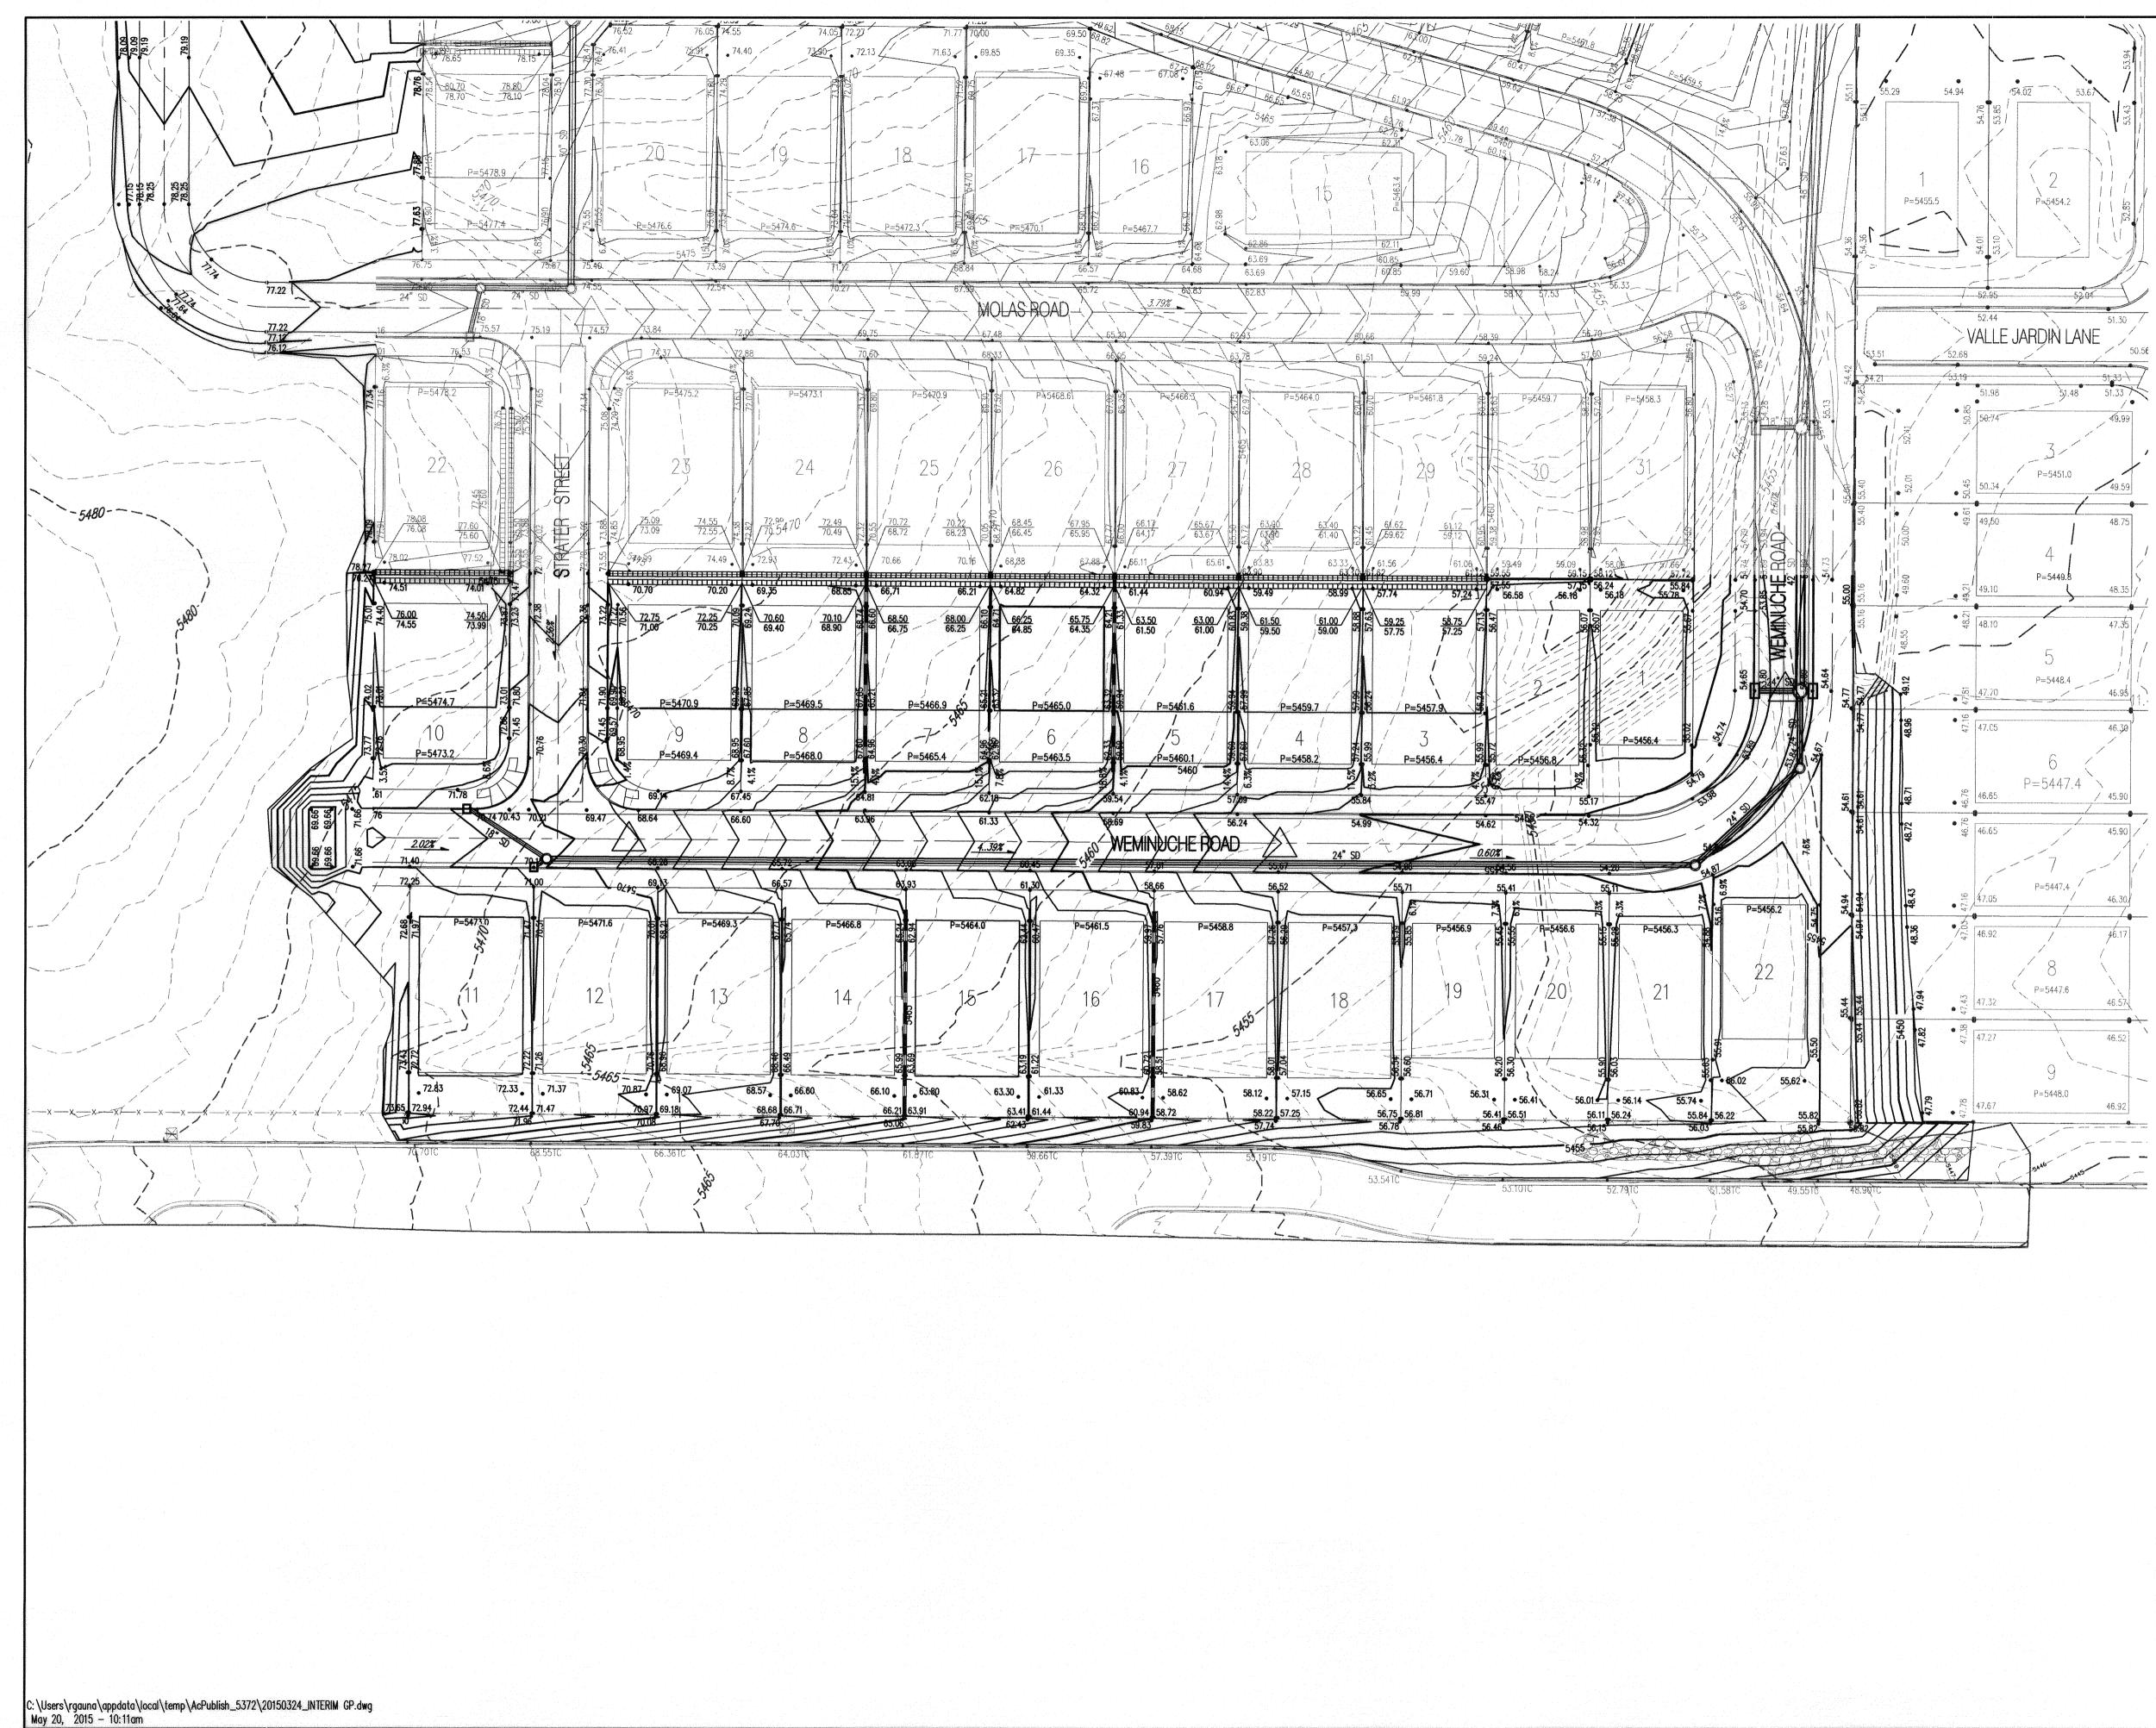

5. ALL SPOT ELEVATIONS ARE TO FLOWLINE UNLESS OTHERWISE NOTED.

6. BOULDERS GREATER THAN 3 FEET IN DIAMETER EXCAVATED DURING GRADING ACTIVITIES SHALL BE STOCKPILED AND DISPOSED OF AT THE DISCRETION OF THE OWNER.

7. ALL WALLS SHOWN ARE TO BE PLACED ALONG PROPERTY LINE. WALLS ARE SHOWN (

7. ALL WALLS SHOWN ARE TO BE PLACED ALONG PROPERTY LINE. WALLS ARE SHOWN OFFSET FOR VISUAL PURPOSE ONLY.

## 91.62 PROPOSED SPOT ELEVATION × 92.46 EXISTING SPOT ELEVATION (GRND & TC) EXISTING CURB & GUTTER PROPOSED MOUNTABLE CURB & GUTTER PROPOSED STANDARD CURB & GUTTER EXISTING CONTOUR W/ INDEX ELEVATION 5470 ----FLOW ARROW PROPOSED RETAINING WALL 2 2 03/20 03/20 PROPOSED GARDEN WALL PROPOSED SLOPE DATE: DATE: DATE: PROPOSED STORM DRAIN PROPOSED STORM DRAIN MANHOLE PROPOSED STORM DRAIN INLET WALL DRAIN SUS HTO Bohannan A Huston www.bhinc.com 800.877.5332 CITY OF ALBUQUERQUE PUBLIC WORKS DEPARTMENT DURANGO INTERIM UNIT 1 GRADING AND DRAINAGE PLAN City Engineer Approval Mo./Day/Yr. Mo./Day/Yr. Design Review Committee

7. ALL WALLS SHOWN ARE TO BE PLACED ALONG PROPERTY LINE. WALLS ARE SHOWN OFFSET FOR VISUAL PURPOSE ONLY.

LEGEND 91.62 PROPOSED SPOT ELEVATION × <sup>92.46</sup> EXISTING SPOT ELEVATION (GRND & TC) EXISTING CURB & GUTTER PROPOSED MOUNTABLE CURB & GUTTER PROPOSED STANDARD CURB & GUTTER EXISTING CONTOUR W/ INDEX ELEVATION 5470 -----FLOW ARROW PROPOSED RETAINING WALL PROPOSED GARDEN WALL PROPOSED SLOPE PROPOSED STORM DRAIN PROPOSED STORM DRAIN MANHOLE REMARKS REVISIONS PROPOSED STORM DRAIN INLET WALL DRAIN Bohannan 🛦 Huston 800.877.5332 www.bhinc.com CITY OF ALBUQUERQUE PUBLIC WORKS DEPARTMENT DURANGO UNIT 2 INTERIM GRADING AND DRAINAGE PLAN Design Review Committee Mo./Day/Yr. Mo./Day/Yr. City Engineer Approval Zone Map No. C-09-Z City Project No. Sheet Of 5 XXXXXX 2