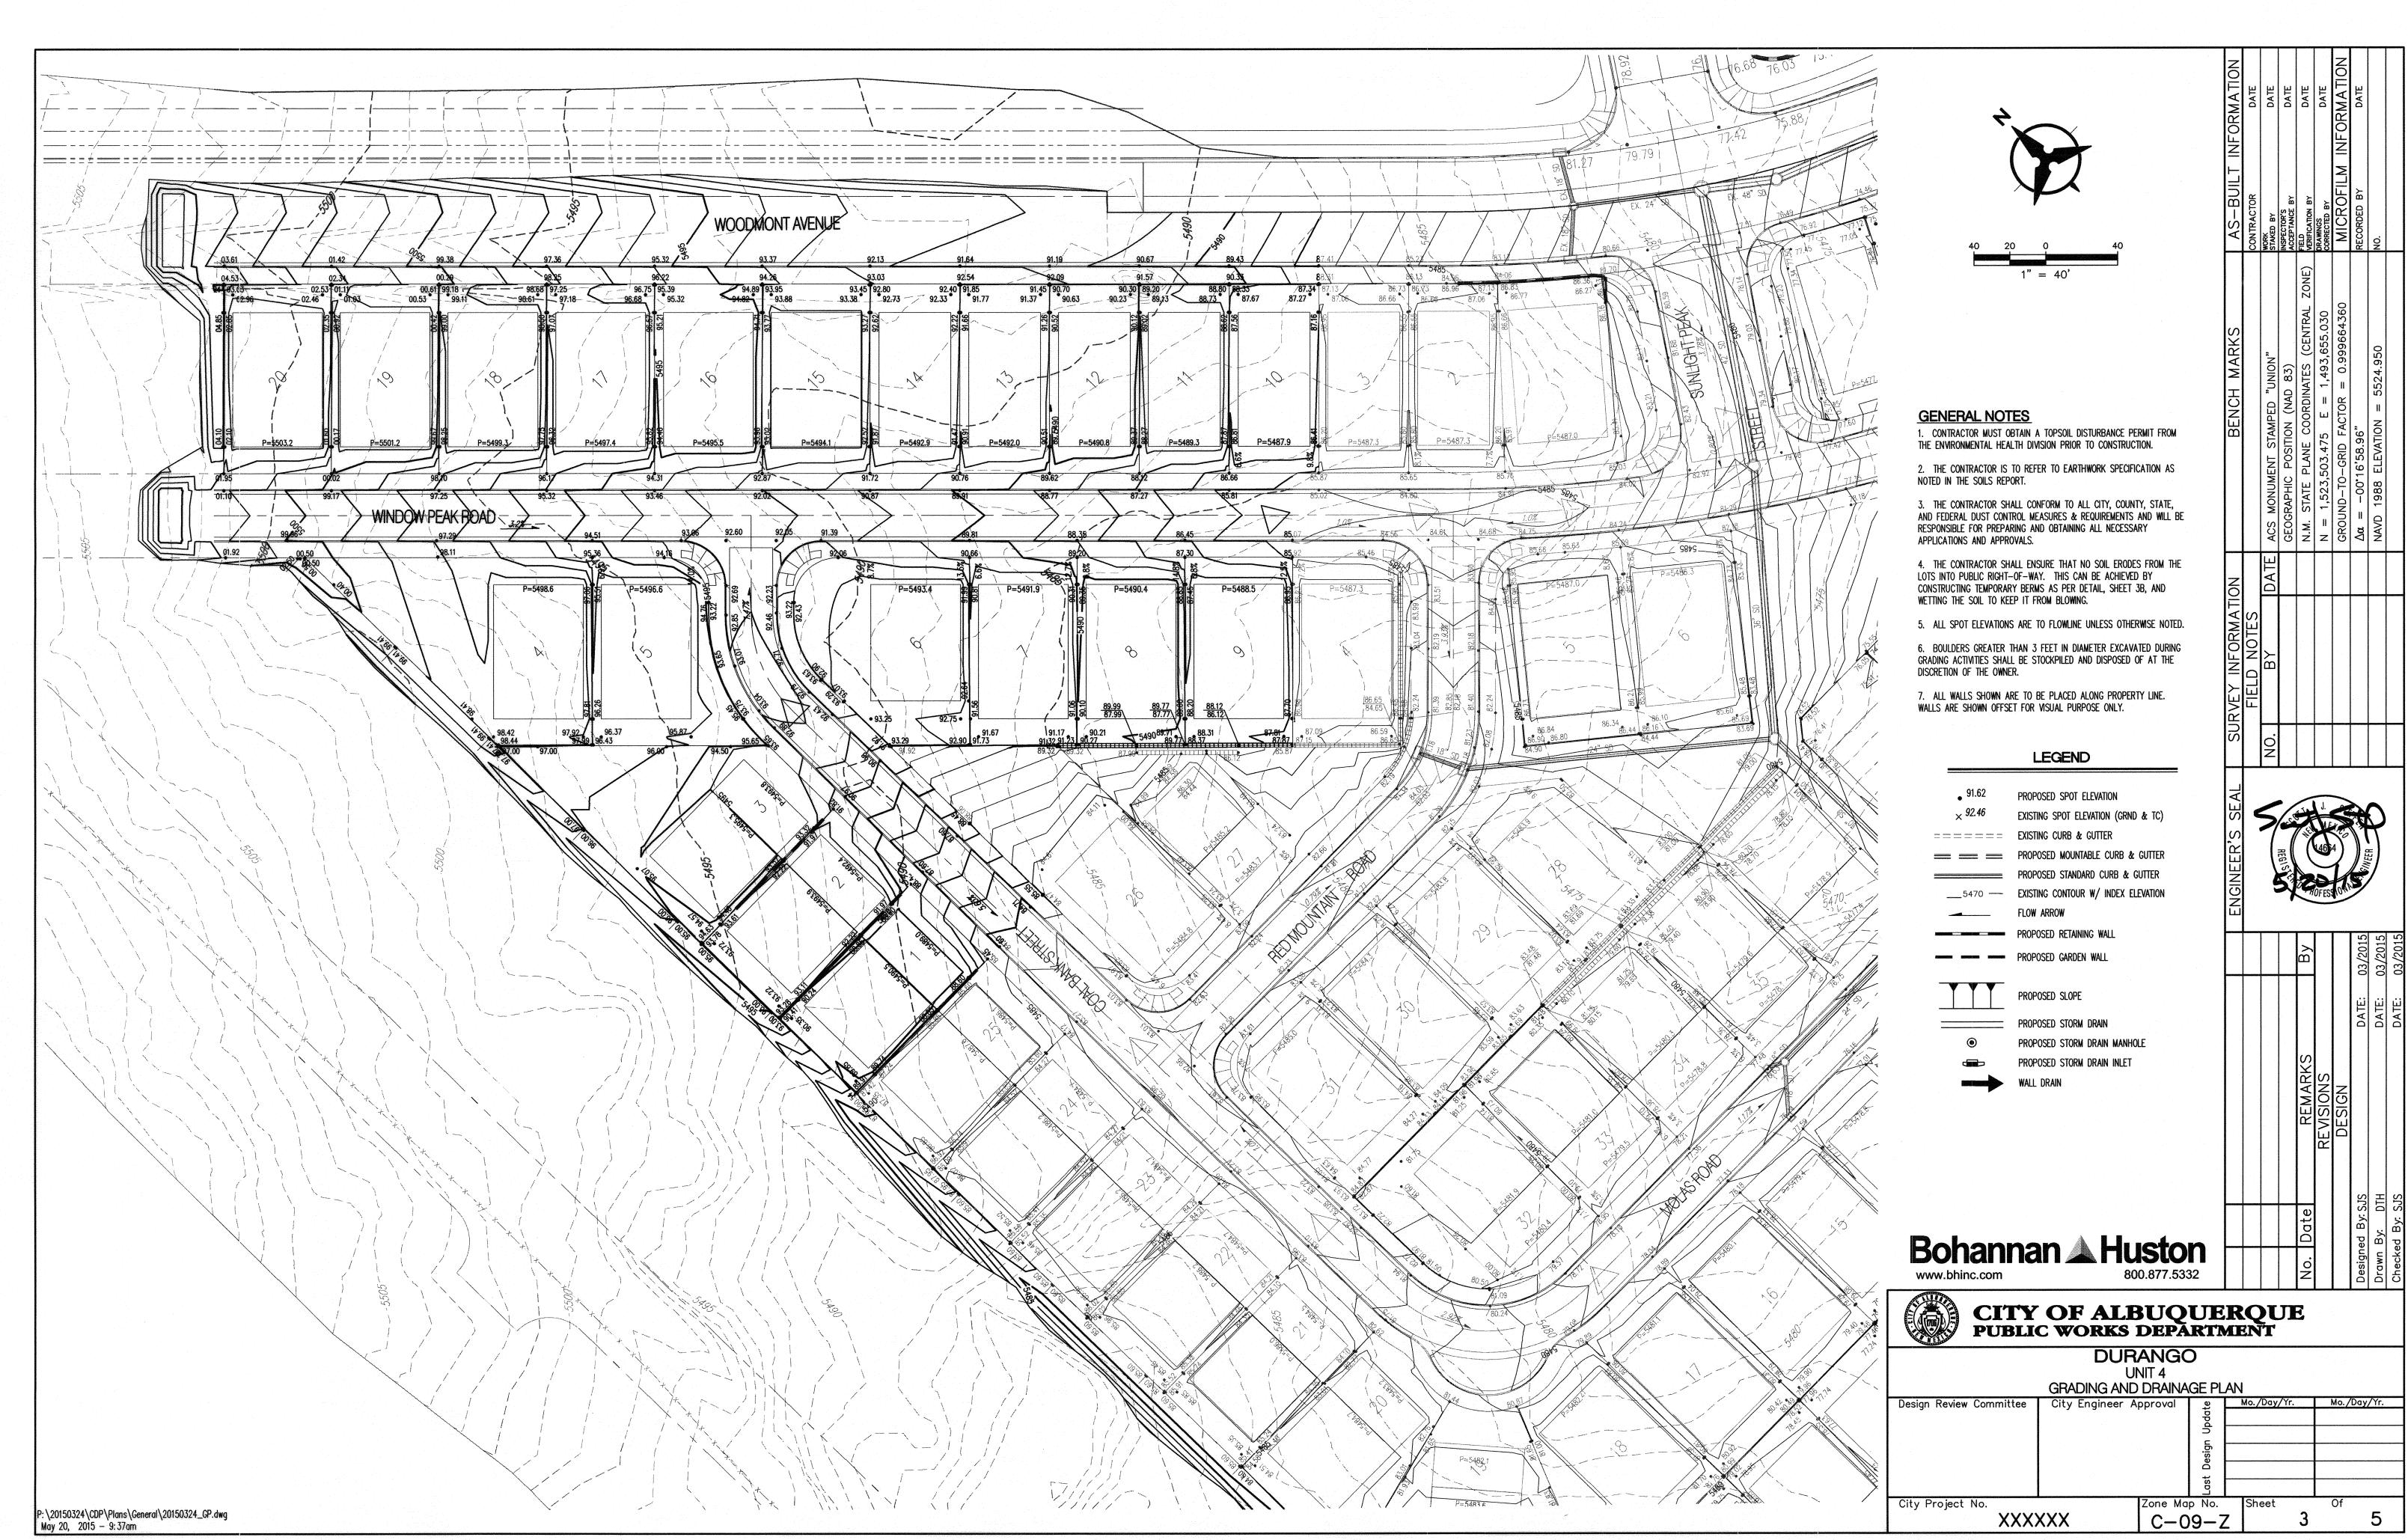

### **GENERAL NOTES**

1. CONTRACTOR MUST OBTAIN A TOPSOIL DISTURBANCE PERMIT FROM THE ENVIRONMENTAL HEALTH DIVISION PRIOR TO CONSTRUCTION.

2. THE CONTRACTOR IS TO REFER TO EARTHWORK SPECIFICATION AS NOTED IN THE SOILS REPORT.

3. THE CONTRACTOR SHALL CONFORM TO ALL CITY, COUNTY, STATE, AND FEDERAL DUST CONTROL MEASURES & REQUIREMENTS AND WILL BE RESPONSIBLE FOR PREPARING AND OBTAINING ALL NECESSARY APPLICATIONS AND APPROVALS.

4. THE CONTRACTOR SHALL ENSURE THAT NO SOIL ERODES FROM THE LOTS INTO PUBLIC RIGHT-OF-WAY. THIS CAN BE ACHIEVED BY CONSTRUCTING TEMPORARY BERMS AS PER DETAIL, SHEET 3B, AND WETTING THE SOIL TO KEEP IT FROM BLOWING.

5. ALL SPOT ELEVATIONS ARE TO FLOWLINE UNLESS OTHERWISE NOTED.

6. BOULDERS GREATER THAN 3 FEET IN DIAMETER EXCAVATED DURING GRADING ACTIVITIES SHALL BE STOCKPILED AND DISPOSED OF AT THE DISCRETION OF THE OWNER.

7. ALL WALLS SHOWN ARE TO BE PLACED ALONG PROPERTY LINE. WALLS ARE SHOWN OFFSET FOR VISUAL PURPOSE ONLY.

LEGEND 91.62 PROPOSED SPOT ELEVATION × <sup>92.46</sup> EXISTING SPOT ELEVATION (GRND & TC) EXISTING CURB & GUTTER PROPOSED MOUNTABLE CURB & GUTTER PROPOSED STANDARD CURB & GUTTER EXISTING CONTOUR W/ INDEX ELEVATION 5470 -----FLOW ARROW PROPOSED RETAINING WALL PROPOSED GARDEN WALL PROPOSED SLOPE PROPOSED STORM DRAIN PROPOSED STORM DRAIN MANHOLE REMARKS REVISIONS PROPOSED STORM DRAIN INLET WALL DRAIN Bohannan 🛦 Huston 800.877.5332 www.bhinc.com CITY OF ALBUQUERQUE PUBLIC WORKS DEPARTMENT DURANGO UNIT 2 INTERIM GRADING AND DRAINAGE PLAN Design Review Committee Mo./Day/Yr. Mo./Day/Yr. City Engineer Approval Zone Map No. C-09-Z City Project No. Sheet Of 5 XXXXXX 2