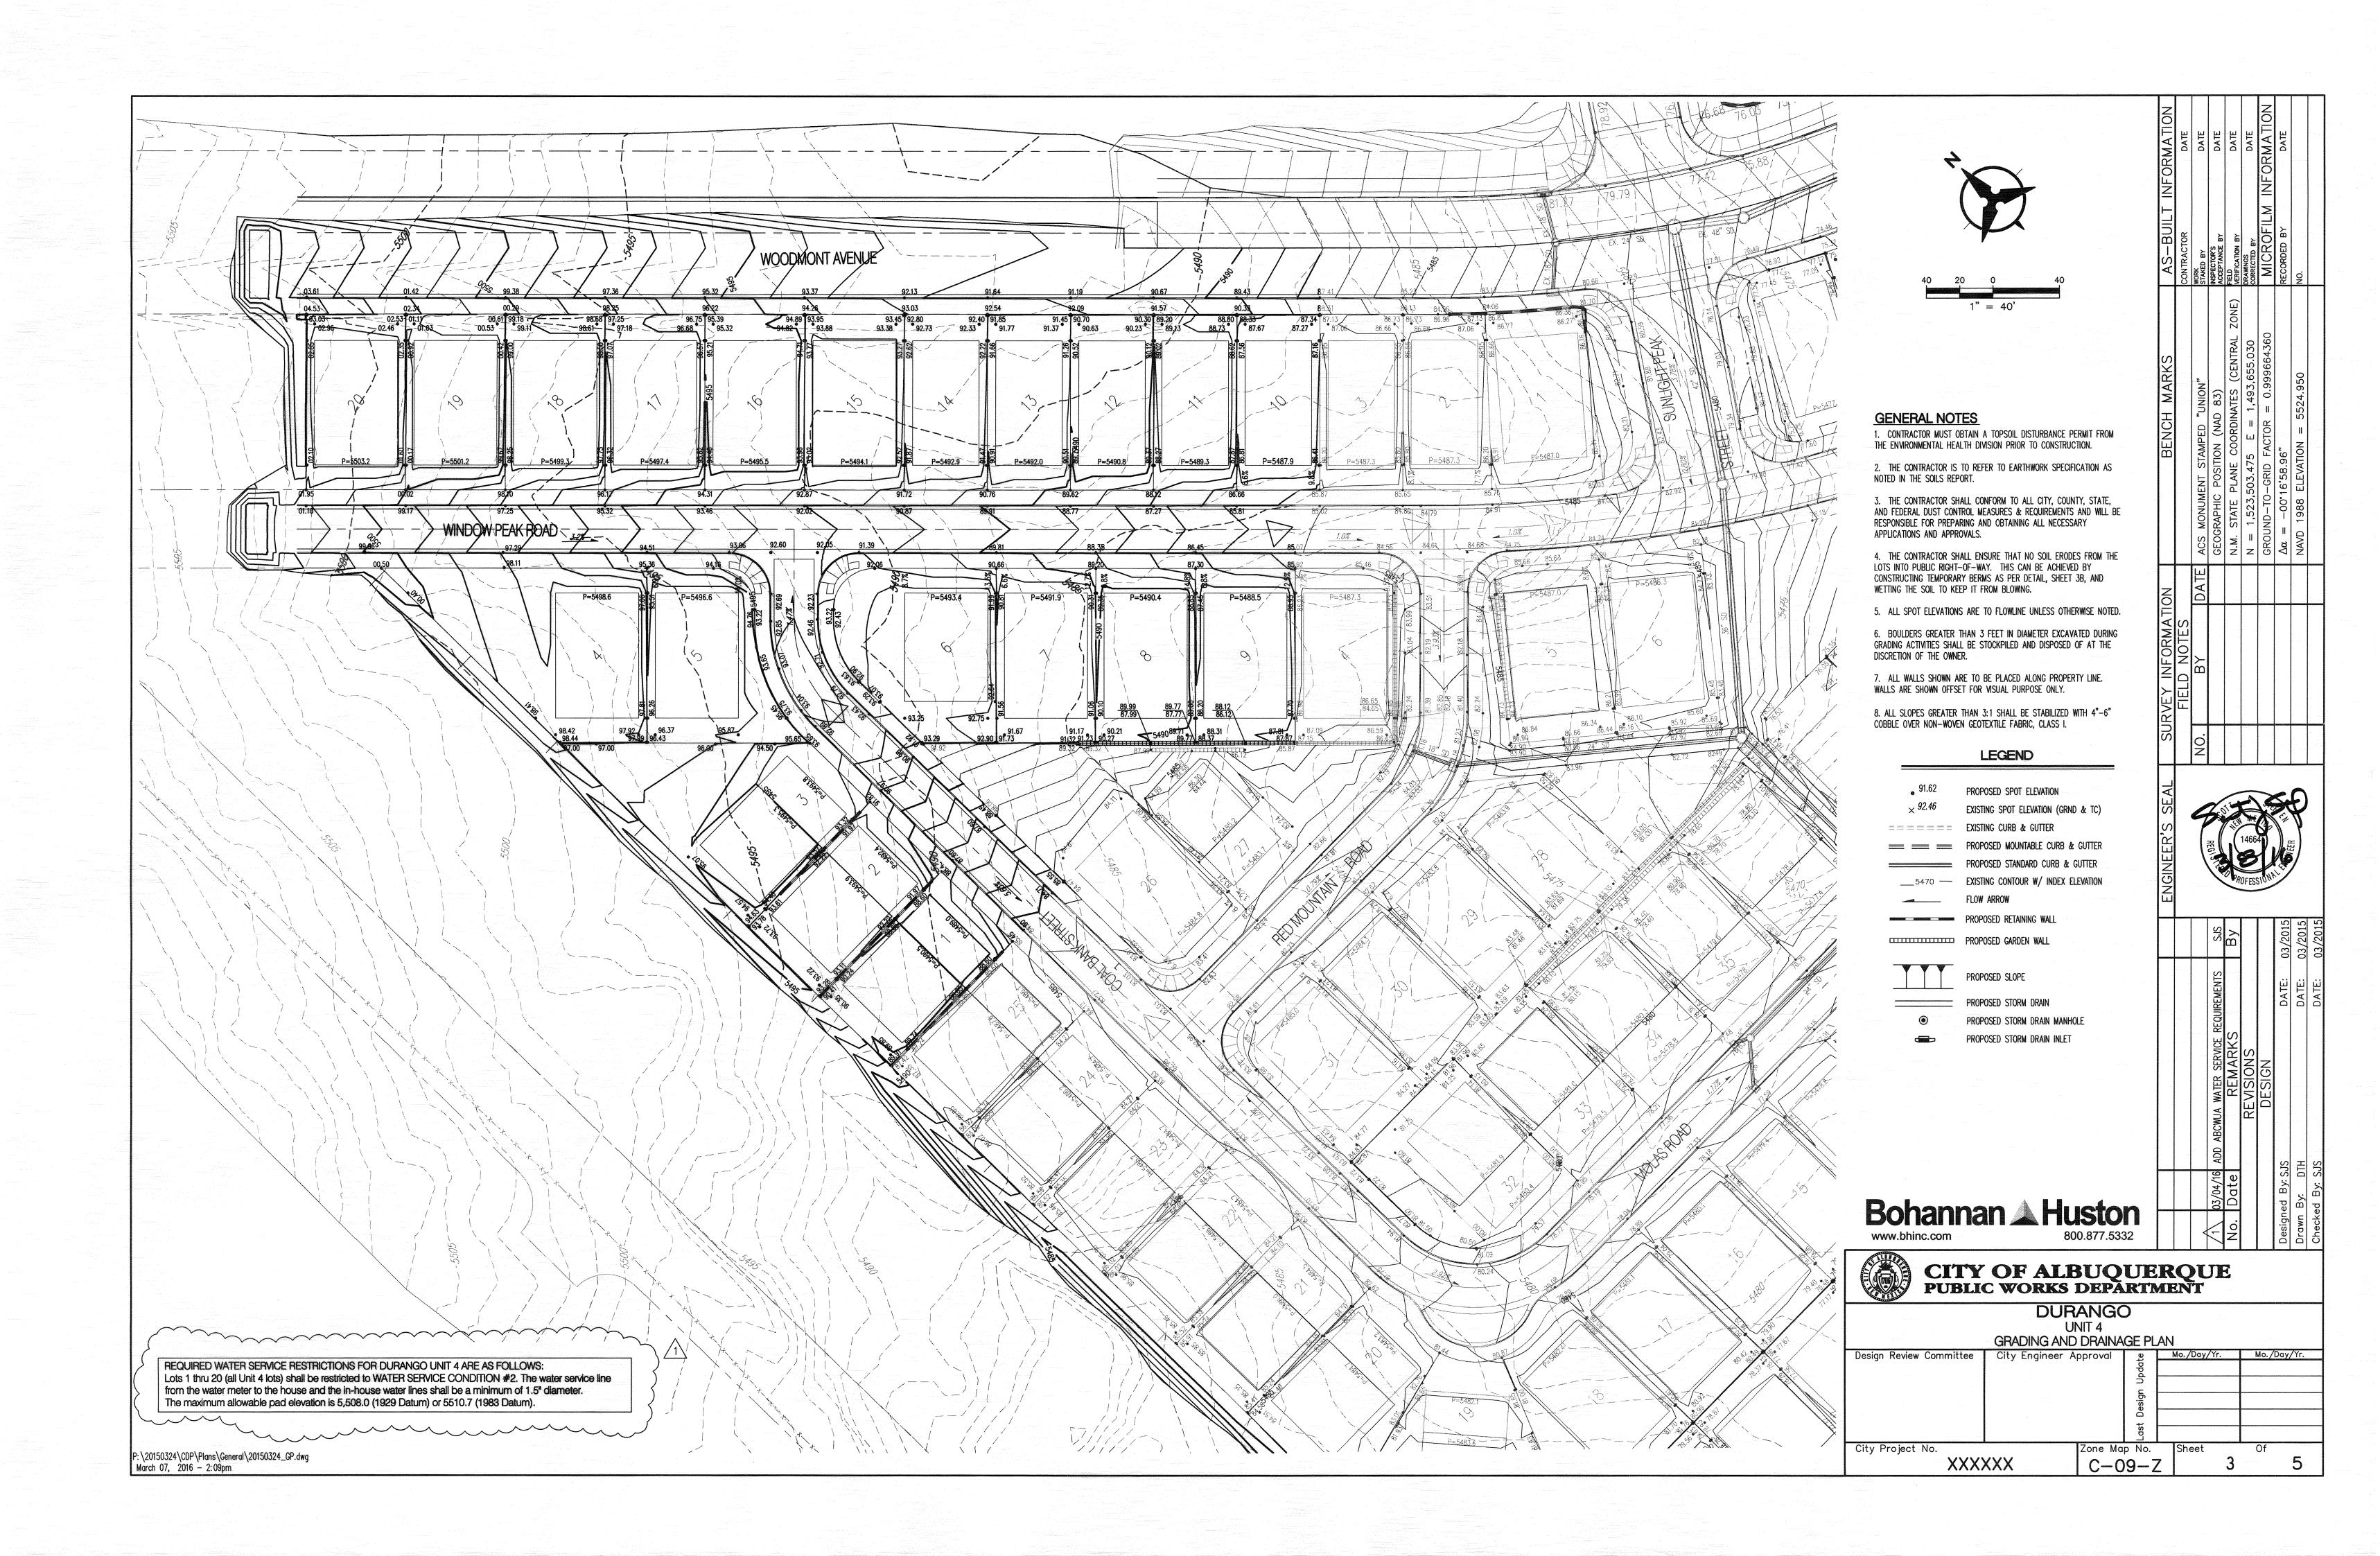

RE: Durango at the Trails (File: C09D012), Unit 4
Grading and Drainage plan, Stamp Date 3-8-16 (Sheet 3)

Dear Mr. Steffen:

Based upon the information provided in your submittal received 8-13-15, the above referenced submittal is approved for ESC Permit (Grading Permit) *for Unit 4*.

Prior to Building Permit approval, Engineer Certification per the DPM checklist will be required.

PO Box 1293

If you have any questions, you can contact me at 924-3695.

Albuquerque

New Mexico 87103

www.cabq.gov