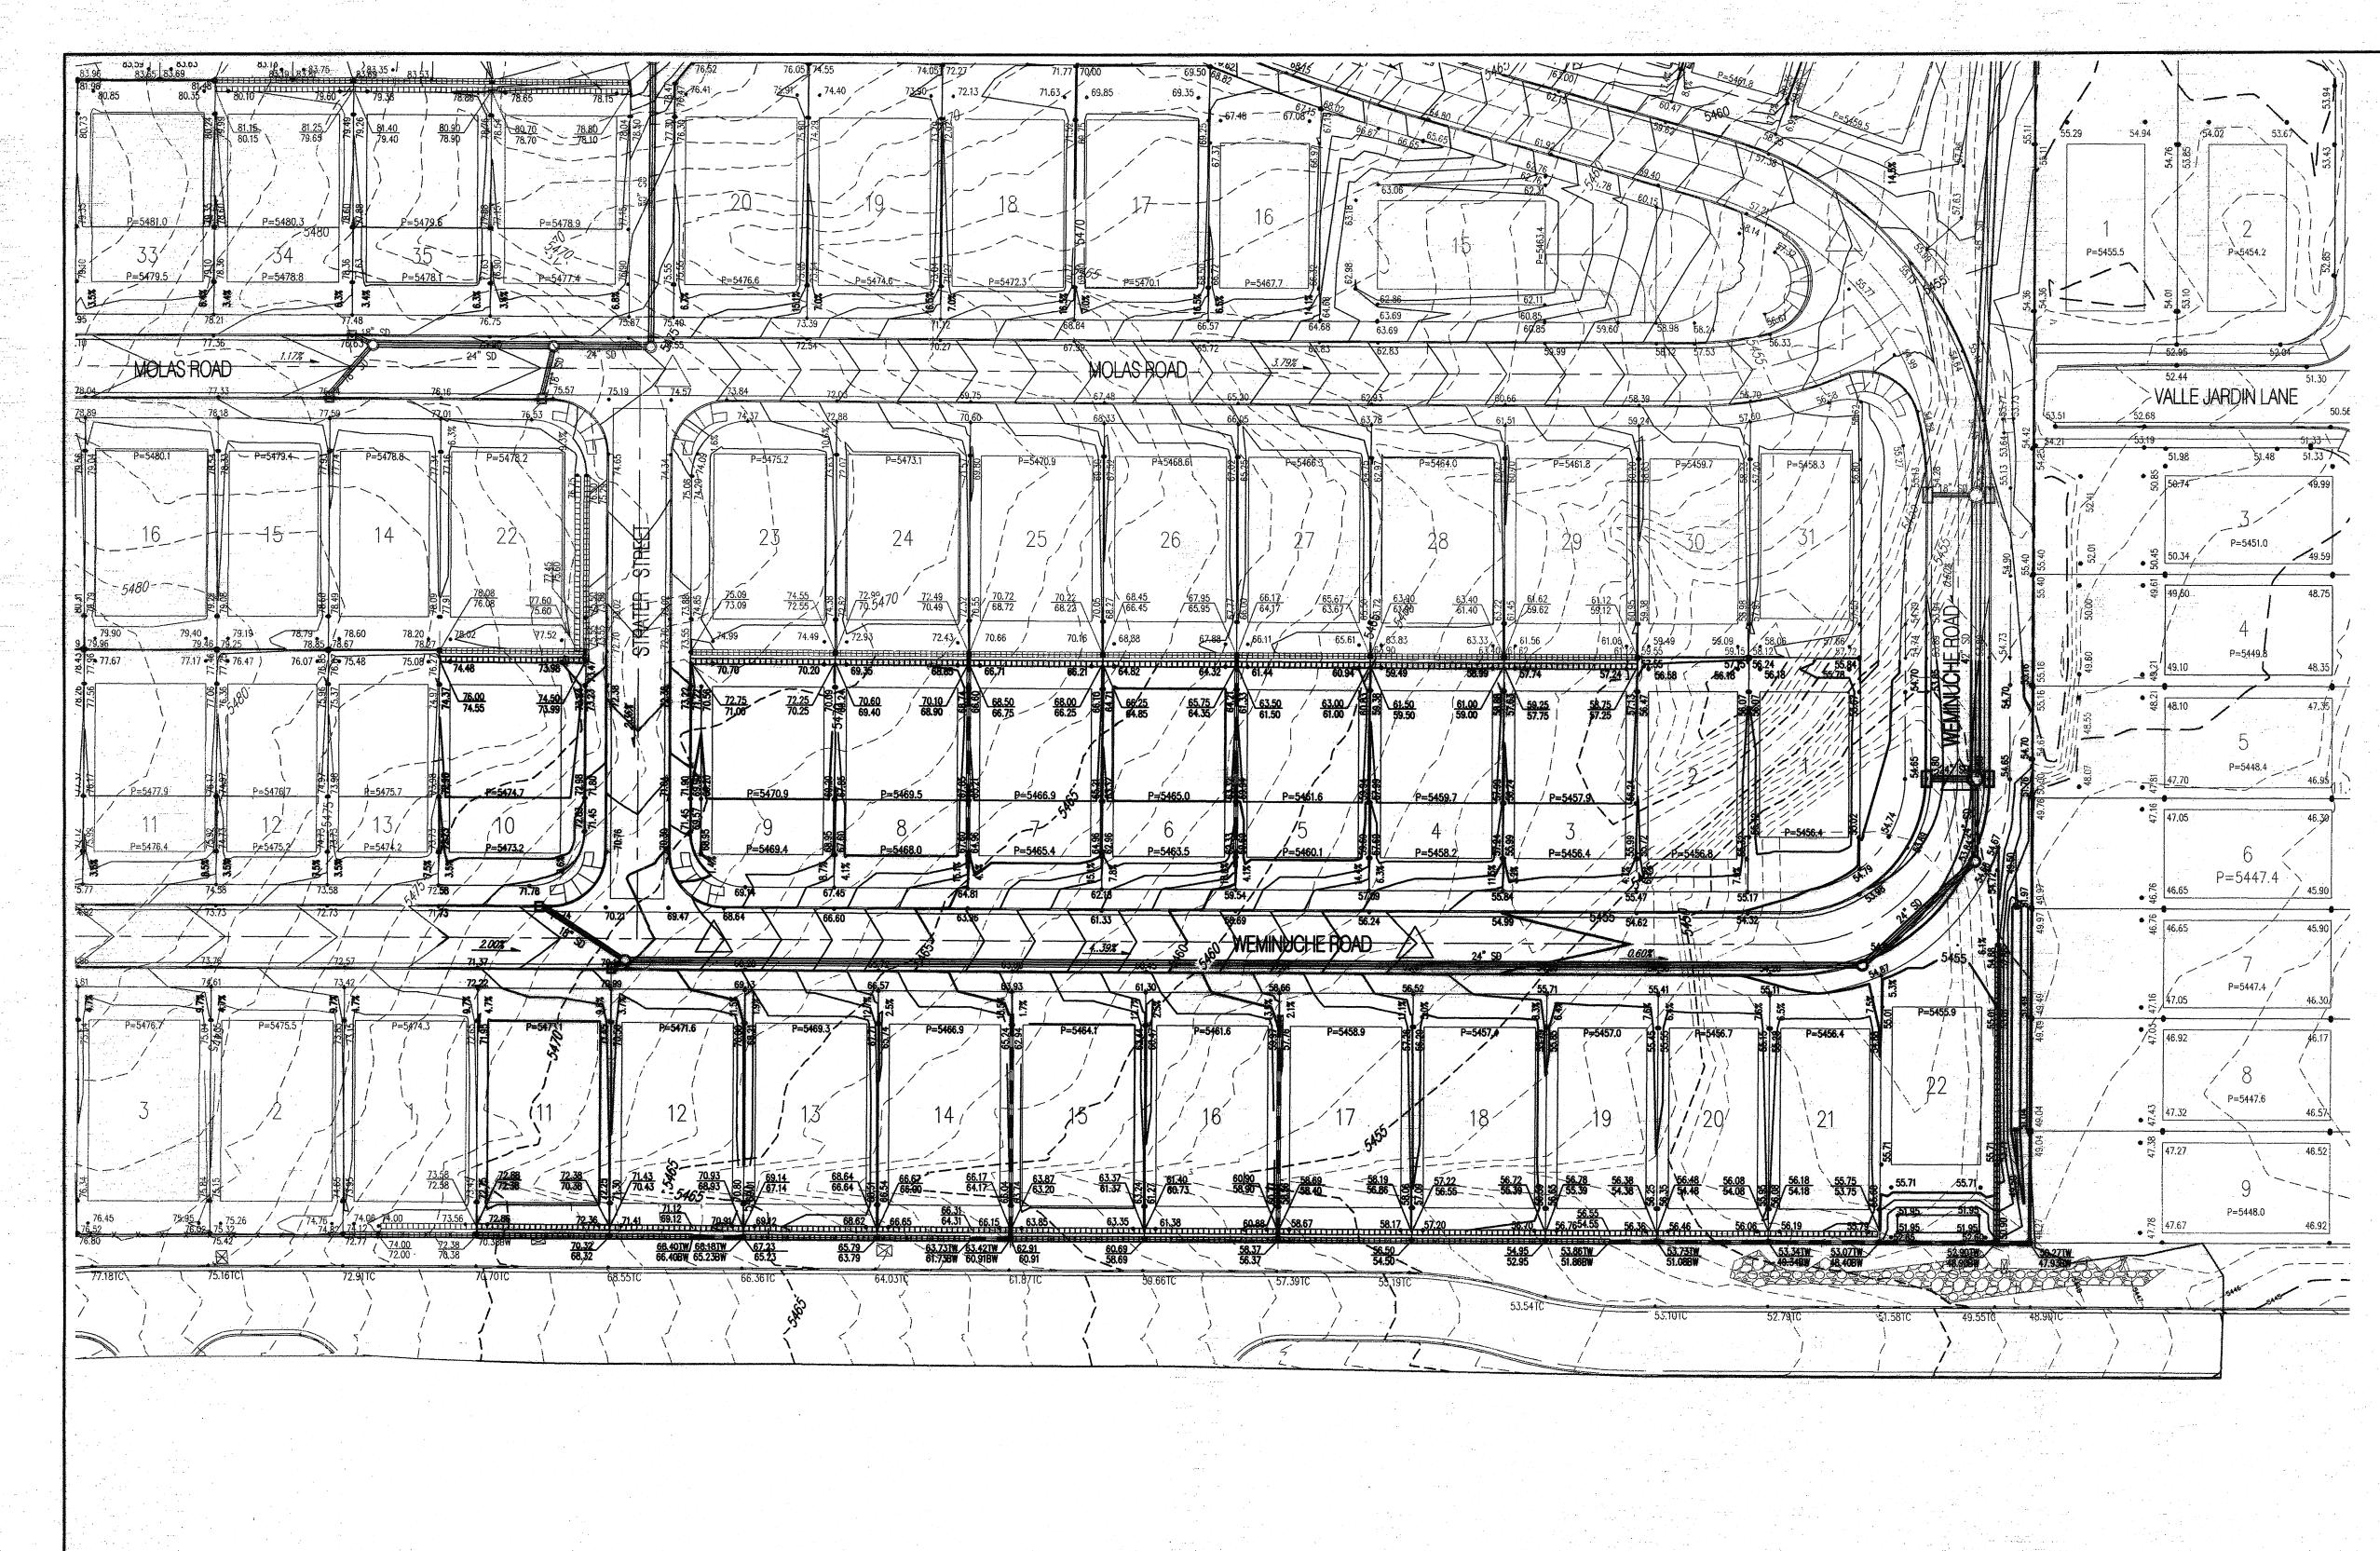

## GENERAL NOTES

1. CONTRACTOR MUST OBTAIN A TOPSOIL DISTURBANCE PERMIT FROM THE ENVIRONMENTAL HEALTH DIVISION PRIOR TO CONSTRUCTION.

2. THE CONTRACTOR IS TO REFER TO EARTHWORK SPECIFICATION AS NOTED IN THE SOILS REPORT.

3. THE CONTRACTOR SHALL CONFORM TO ALL CITY, COUNTY, STATE, AND FEDERAL DUST CONTROL MEASURES & REQUIREMENTS AND WILL BE RESPONSIBLE FOR PREPARING AND OBTAINING ALL NECESSARY APPLICATIONS AND APPROVALS.

4. THE CONTRACTOR SHALL ENSURE THAT NO SOIL ERODES FROM THE LOTS INTO PUBLIC RIGHT-OF-WAY. THIS CAN BE ACHIEVED BY CONSTRUCTING TEMPORARY BERNIS AS PER DETAIL, SHEET 3B, AND WETTING THE SOIL TO KEEP IT FROM BLOWING.

5. ALL SPOT ELEVATIONS ARE TO FLOWLINE UNLESS OTHERWISE NOTED.

6. BOULDERS GREATER THAN 3 FEET IN DIAMETER EXCAVATED DURING GRADING ACTIVITIES SHALL BE STOCKPILED AND DISPOSED OF AT THE DISCRETION OF THE OWNER.

7. ALL WALLS SHOWN ARE TO BE PLACED ALONG PROPERTY LINE. WALLS ARE SHOWN OFFSET FOR VISUAL PURPOSE ONLY.

8. ALL SLOPES GREATER THAN 3:1 SHALL BE STABILIZED WITH 4"-6" COBBLE OVER NON-WOVEN GEOTEXTILE FABRIC, CLASS I.