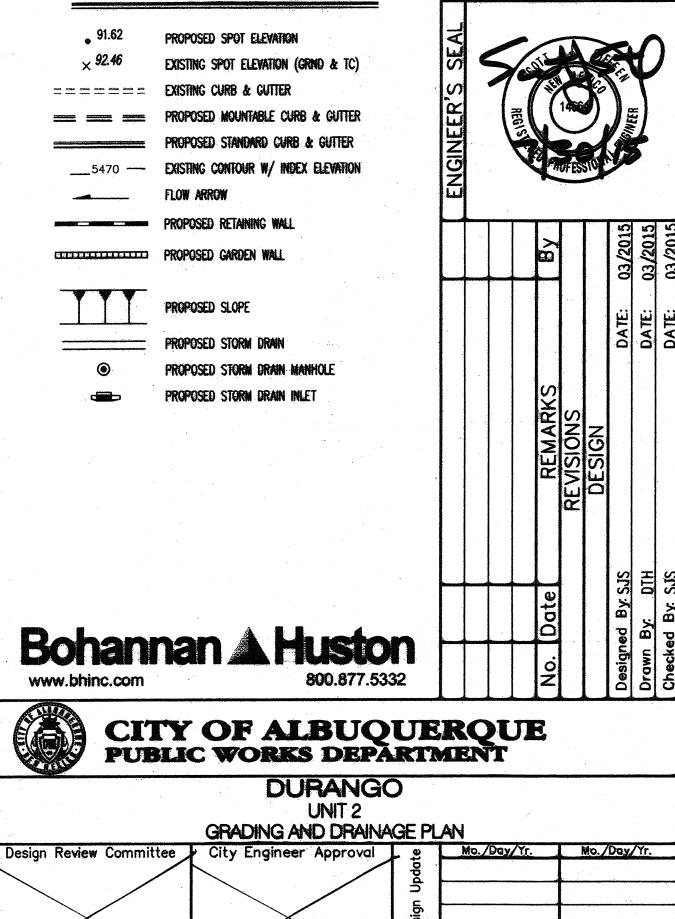

5. ALL SPOT ELEVATIONS ARE TO FLOWLINE UNLESS OTHERWISE NOTED.

6. BOULDERS GREATER THAN 3 FEET IN DIAMETER EXCAVATED DURING GRADING ACTIVITIES SHALL BE STOCKPILED AND DISPOSED OF AT THE DISCRETION OF THE OWNER.

7. ALL WALLS SHOWN ARE TO BE PLACED ALONG PROPERTY LINE. WALLS ARE SHOWN OFFSET FOR VISUAL PURPOSE ONLY.

8. ALL SLOPES GREATER THAN 3:1 SHALL BE STABILIZED WITH 4"-6" COBBLE OVER NON-WOVEN GEOTEXTILE FABRIC, CLASS I.