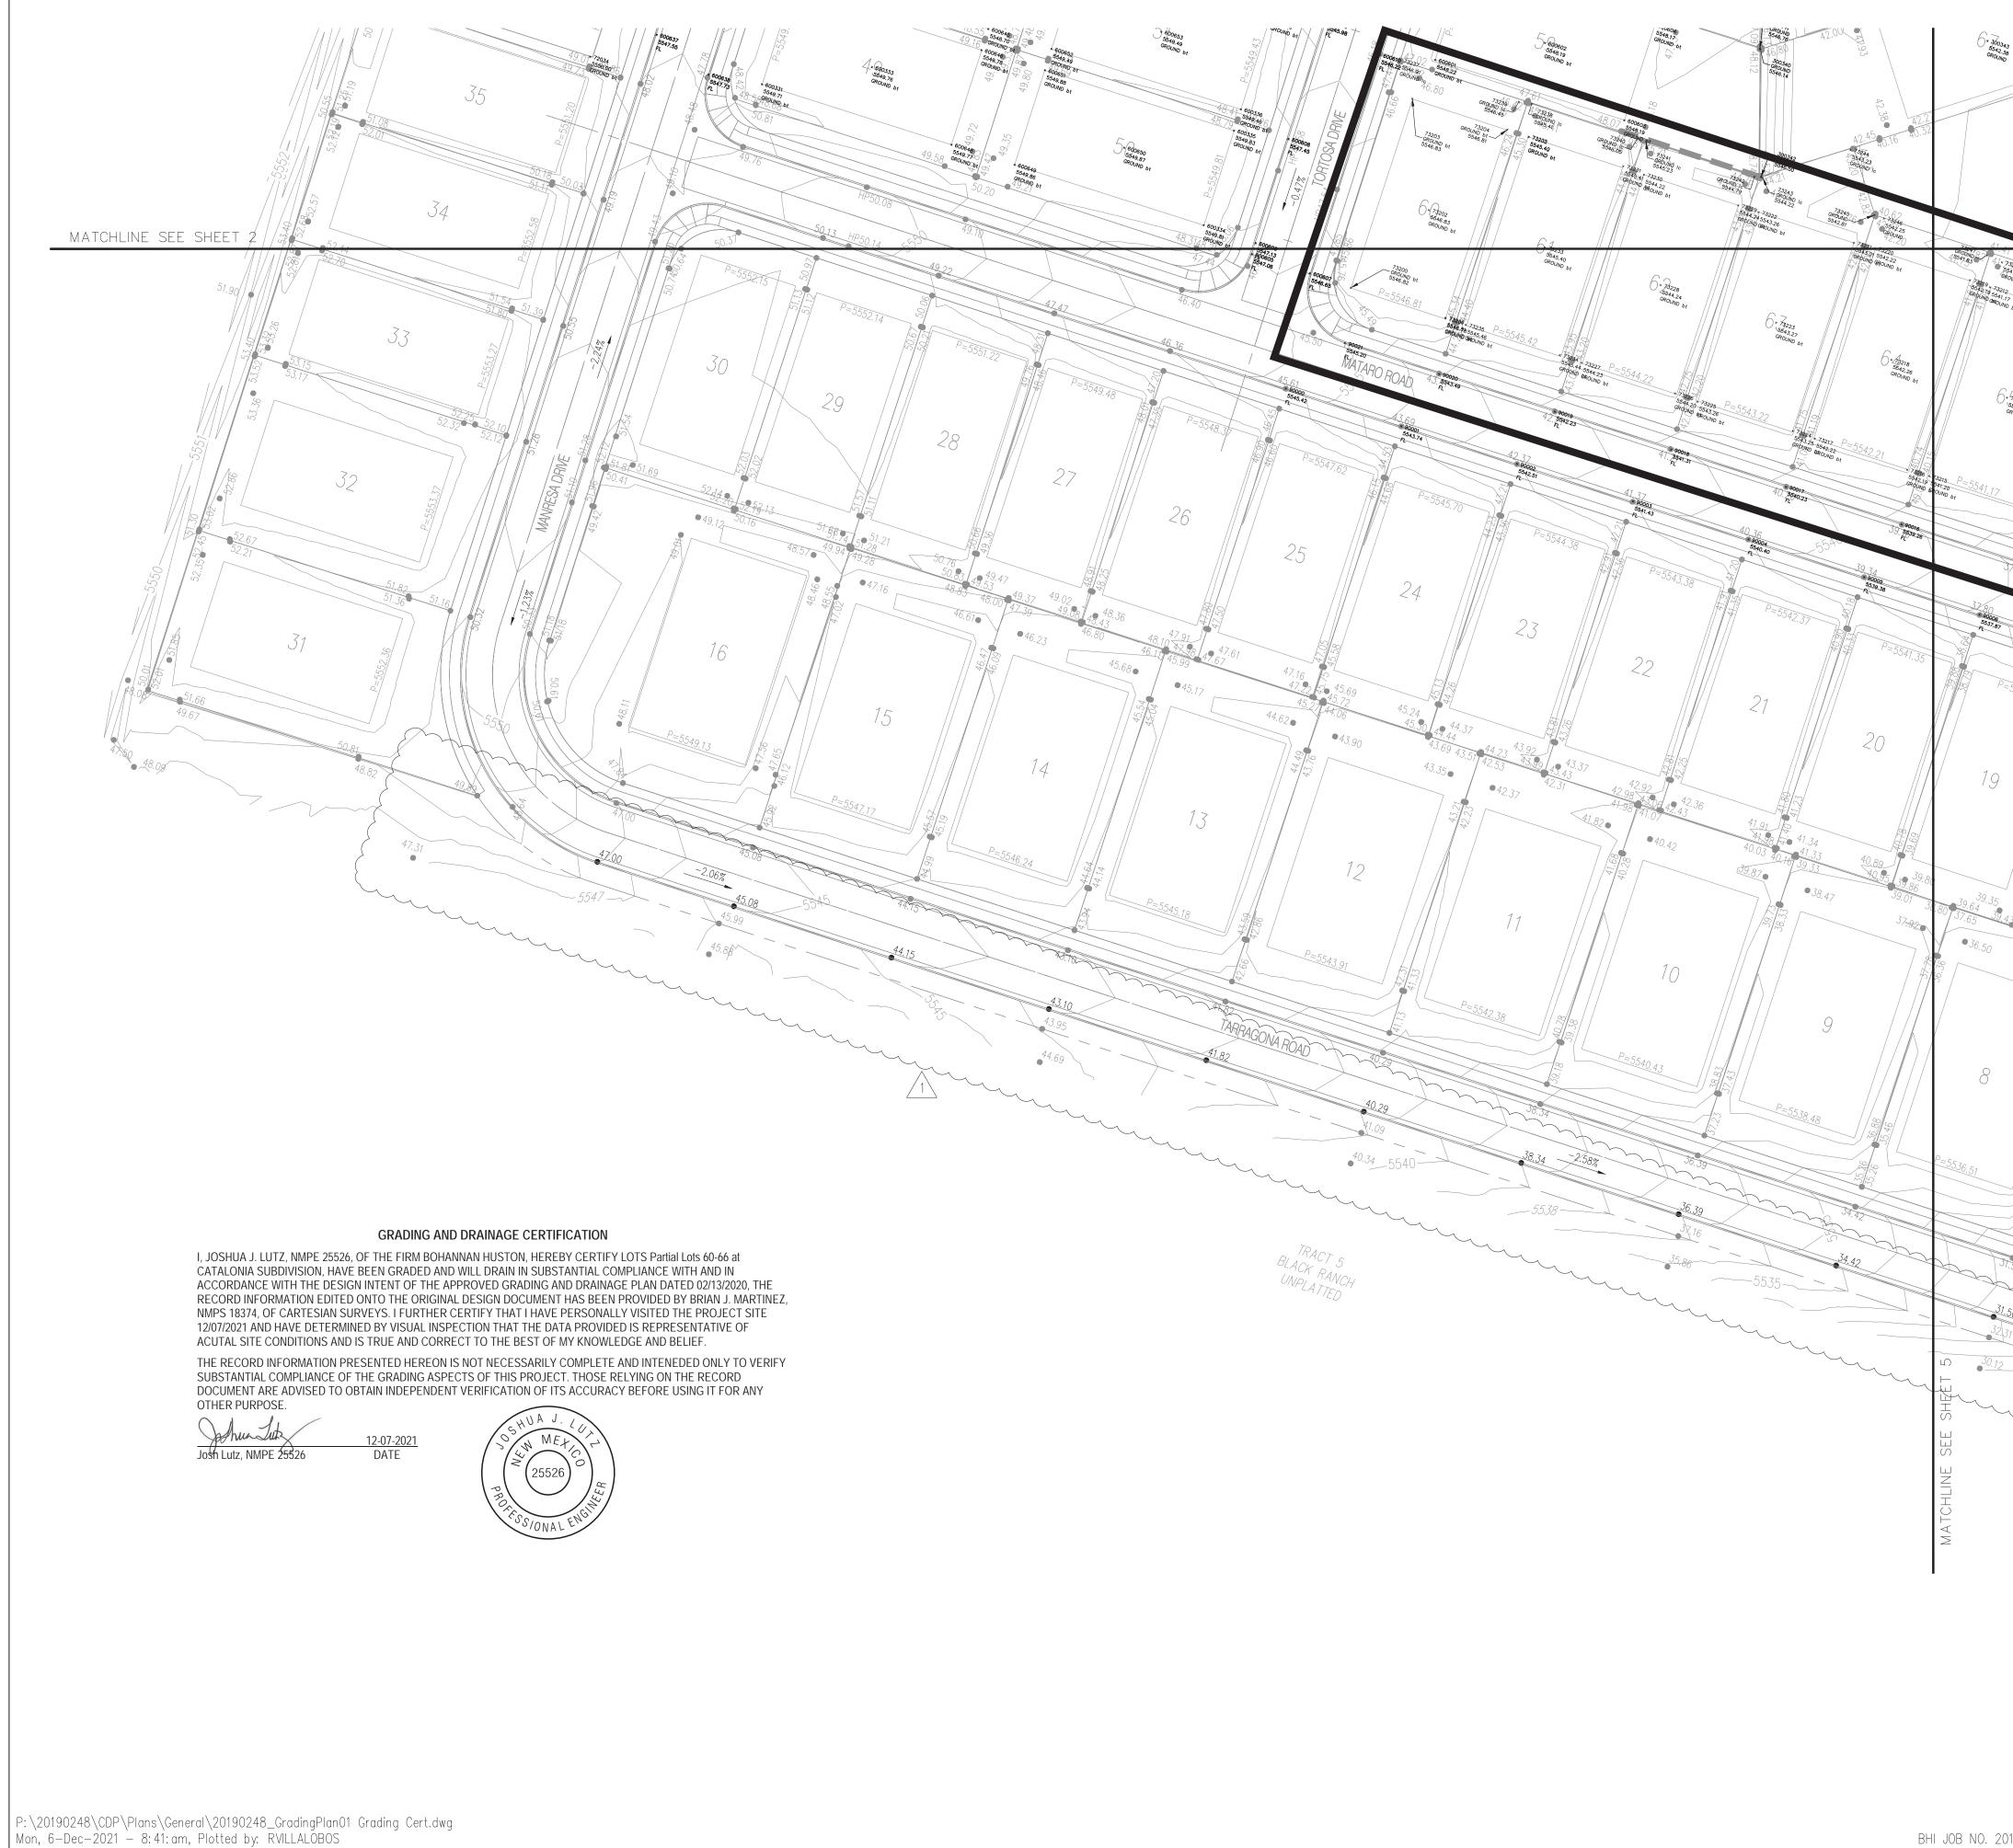

## Re: Partial Grading and Drainage Certification for Catalonia Subdivision; DRB Case No. PR-2018-001198; Hydrology File <del>C09D011</del>

C09D013

Dear Ernest,

We are submitting a partial grading and drainage certification for Catalonia Subdivision. The partial certification includes Lots 60-66. Enclosed for your review is the approved grading and drainage plan dated 02/13/2020. These lots have been graded; retaining walls and curb and gutter have been constructed.

After reviewing these as-built elevations and visiting the site on 12-07-2021 it is my belief that the above lots have been graded in substantial compliance with the approved grading and drainage plan and that the interim drainage improvements allow runoff to be managed in the interim condition.