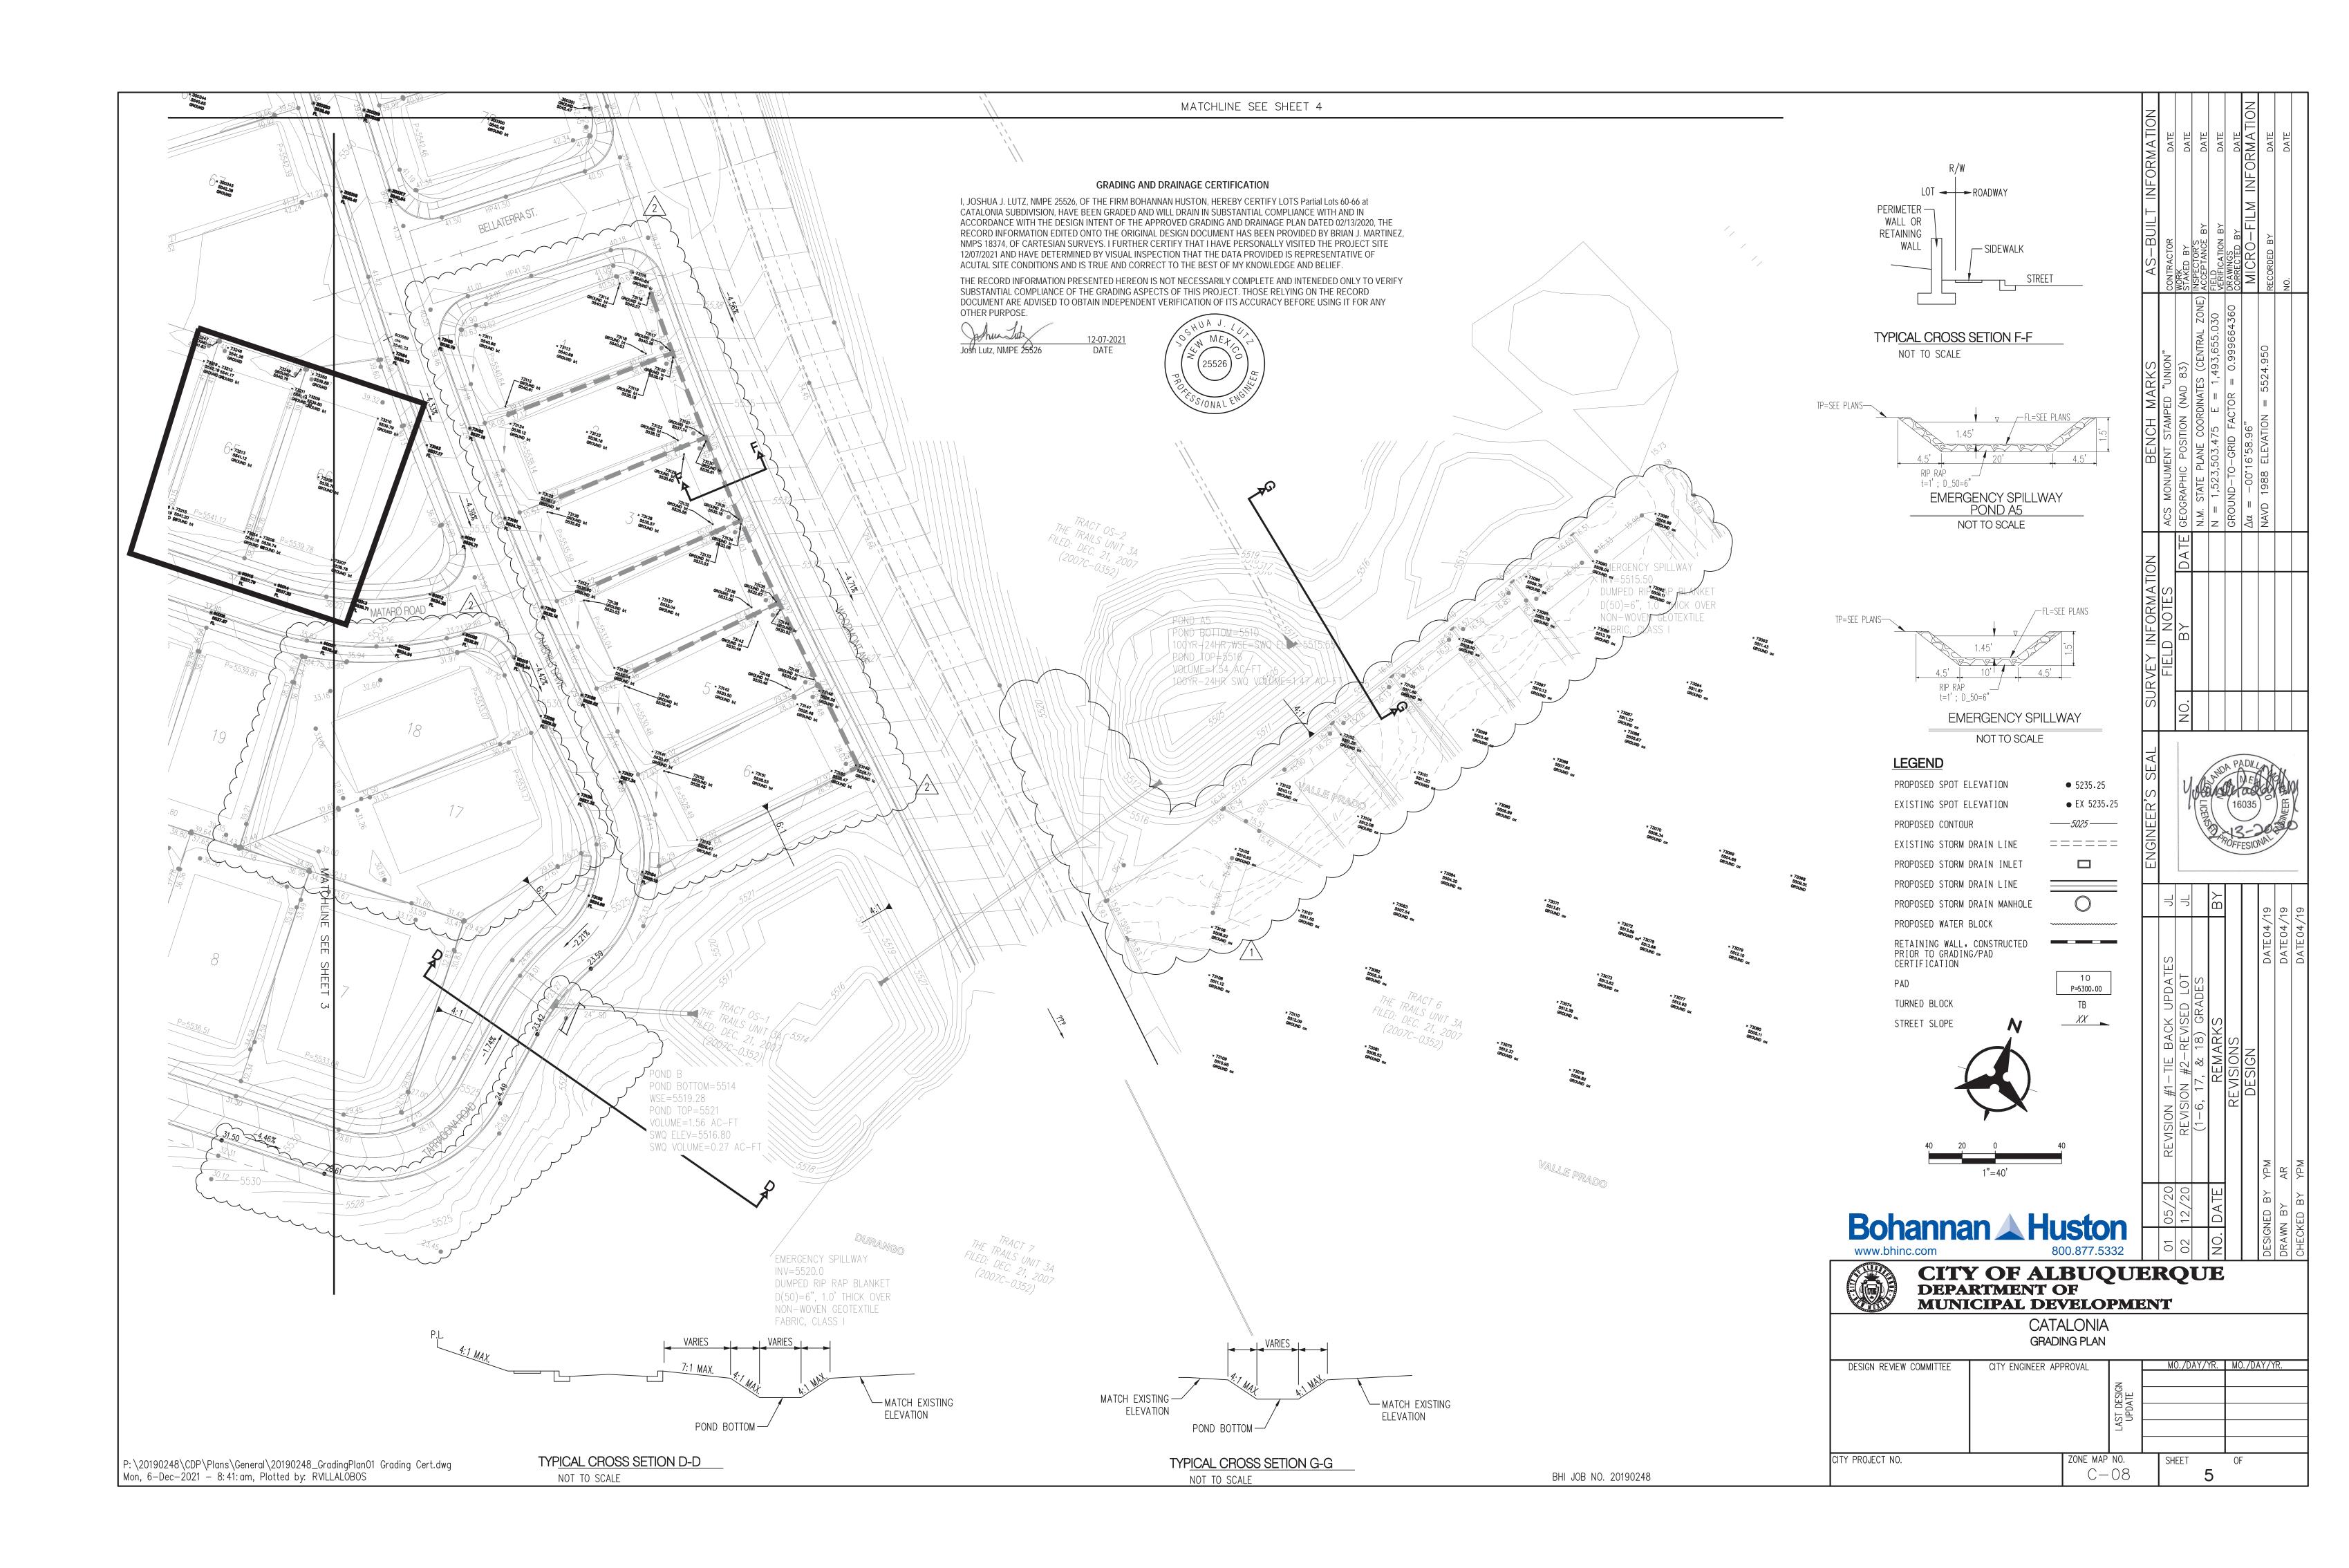

## Re: Partial Grading and Drainage Certification for Catalonia Subdivision; DRB Case No. PR-2018-001198; Hydrology File <del>C09D011</del>

C09D013

Dear Ernest,

We are submitting a partial grading and drainage certification for Catalonia Subdivision. The partial certification includes Lots 60-66. Enclosed for your review is the approved grading and drainage plan dated 02/13/2020. These lots have been graded; retaining walls and curb and gutter have been constructed.

After reviewing these as-built elevations and visiting the site on 12-07-2021 it is my belief that the above lots have been graded in substantial compliance with the approved grading and drainage plan and that the interim drainage improvements allow runoff to be managed in the interim condition.