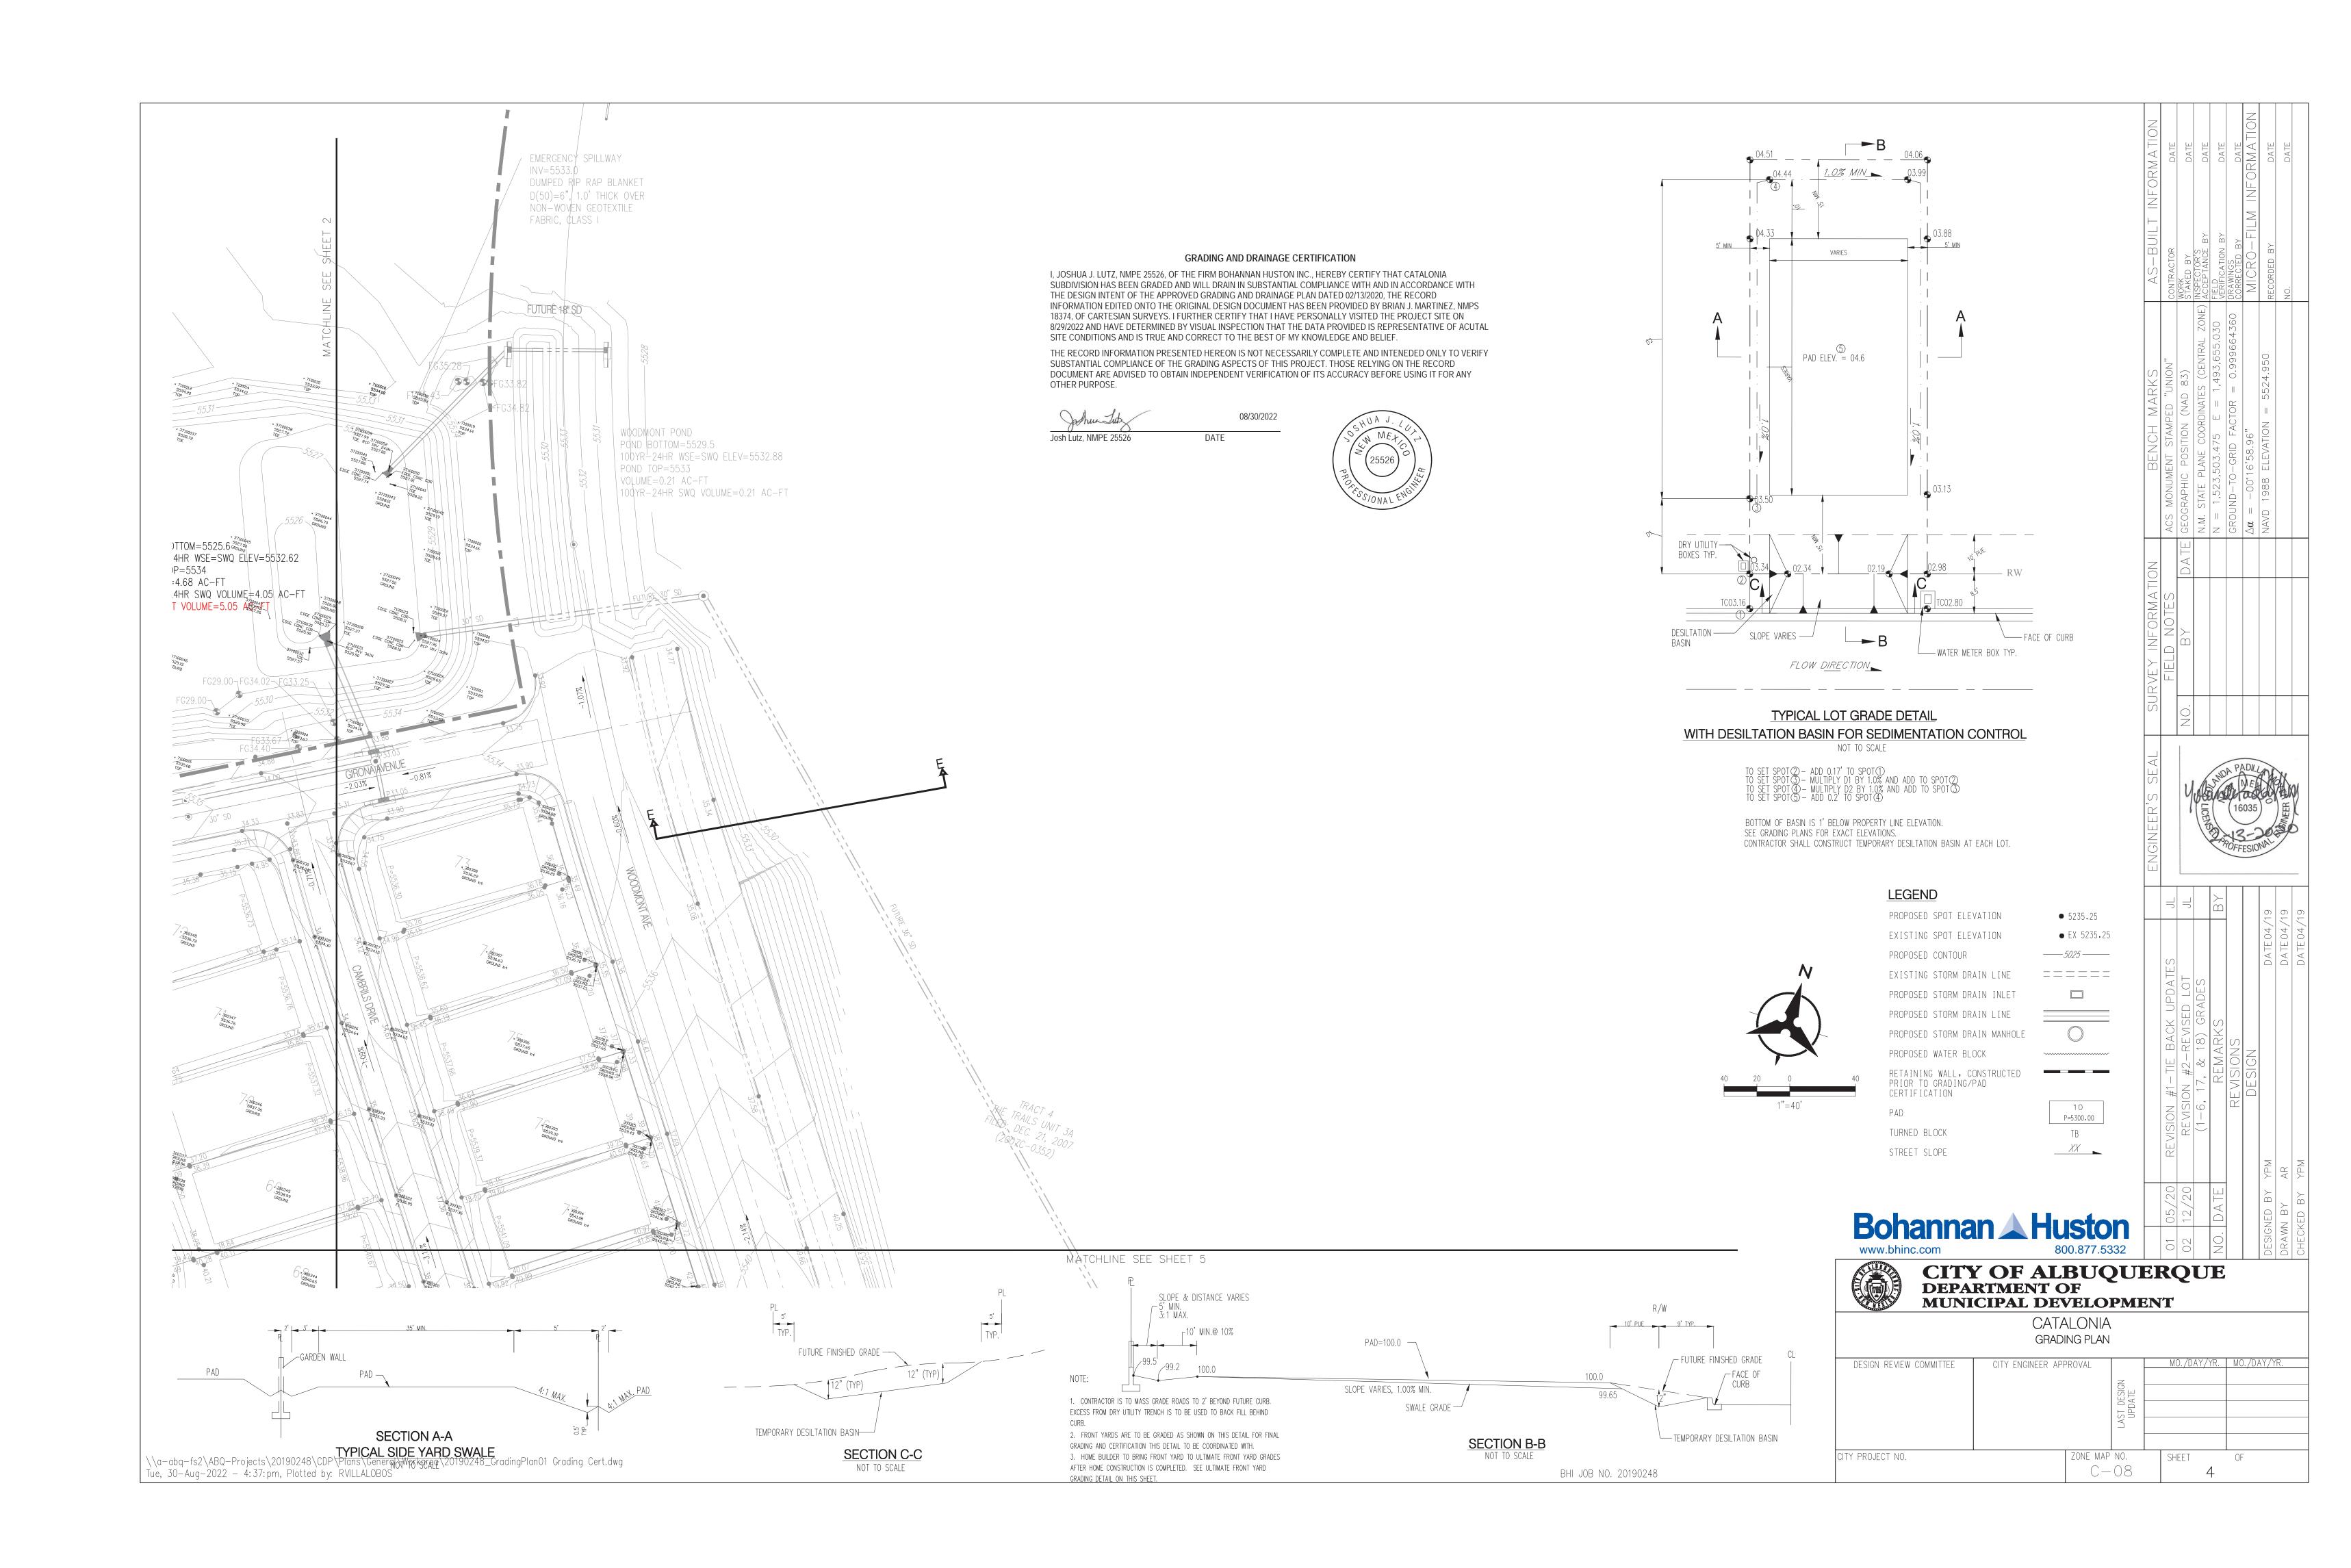

## GRADING AND DRAINAGE CERTIFICATION I, JOSHUA J. LUTZ, NMPE 25526, OF THE FIRM BOHANNAN HUSTON INC., HEREBY CERTIFY THAT CATALONIA SUBDIVISION HAS BEEN GRADED AND WILL DRAIN IN SUBSTANTIAL COMPLIANCE WITH AND IN ACCORDANCE WITH THE DESIGN INTENT OF THE APPROVED GRADING AND DRAINAGE PLAN DATED 02/13/2020, THE RECORD INFORMATION EDITED ONTO THE ORIGINAL DESIGN DOCUMENT HAS BEEN PROVIDED BY BRIAN J. MARTINEZ, NMPS 18374, OF CARTESIAN SURVEYS. I FURTHER CERTIFY THAT I HAVE PERSONALLY VISITED THE PROJECT SITE ON 8/29/2022 AND HAVE DETERMINED BY VISUAL INSPECTION THAT THE DATA PROVIDED IS REPRESENTATIVE OF ACUTAL THE RECORD INFORMATION PRESENTED HEREON IS NOT NECESSARILY COMPLETE AND INTENEDED ONLY TO VERIFY SUBSTANTIAL COMPLIANCE OF THE GRADING ASPECTS OF THIS PROJECT. THOSE RELYING ON THE RECORD DOCUMENT ARE ADVISED TO OBTAIN INDEPENDENT VERIFICATION OF ITS ACCURACY BEFORE USING IT FOR ANY OTHER PURPOSE. 4.5' 4.5' VARIES 08/30/2022 MATCH EXISTING -ELEVATION Josh Lutz, NMPE 25526 TYPICAL CROSS SETION A-A NOT TO SCALE POND A POND BOTTOM=5525.6 5525.50 100YR-24HR WSE=SWQ ELEV=5532.62 POND TOP=5534 VOLUME=4.68 AC-FT 100YR-24HR SWQ VOLUME=4.05 AC-FT VARIES VARIES 20' MIN. BUILT VOLUME=5.05 A MATCH EXISTING -ELEVATION — POND BOTTOM OFFSITE POND 1 POND BOTTOM=65540 WSE=5542.37 TGE 964 POND TOP=5545 VOLUME=1.54 AC-FT \*\*SOLUME | SOLUME | SOLUM TYPICAL CROSS SETION B-B NOT TO SCALE ROADWAY<mark>→ L</mark>OT VARIES PROPOSED — SIDEWALK TYPICAL CROSS SETION C-C NOT TO SCALE **LEGEND** PROPOSED SPOT ELEVATION • 5235.25 • EX 5235.25 EXISTING SPOT ELEVATION *——5025* —— PROPOSED CONTOUR EXISTING STORM DRAIN LINE PROPOSED STORM DRAIN INLET PROPOSED STORM DRAIN LINE PROPOSED STORM DRAIN MANHOLE PROPOSED WATER BLOCK RETAINING WALL, CONSTRUCTED PRIOR TO GRADING/PAD CERTIFICATION 1 O P=5300.00 TURNED BLOCK STREET SLOPE Bohannan A Huston www.bhinc.com 800.877.5332 CITY OF ALBUQUERQUE DEPARTMENT OF MUNICIPAL DEVELOPMENT