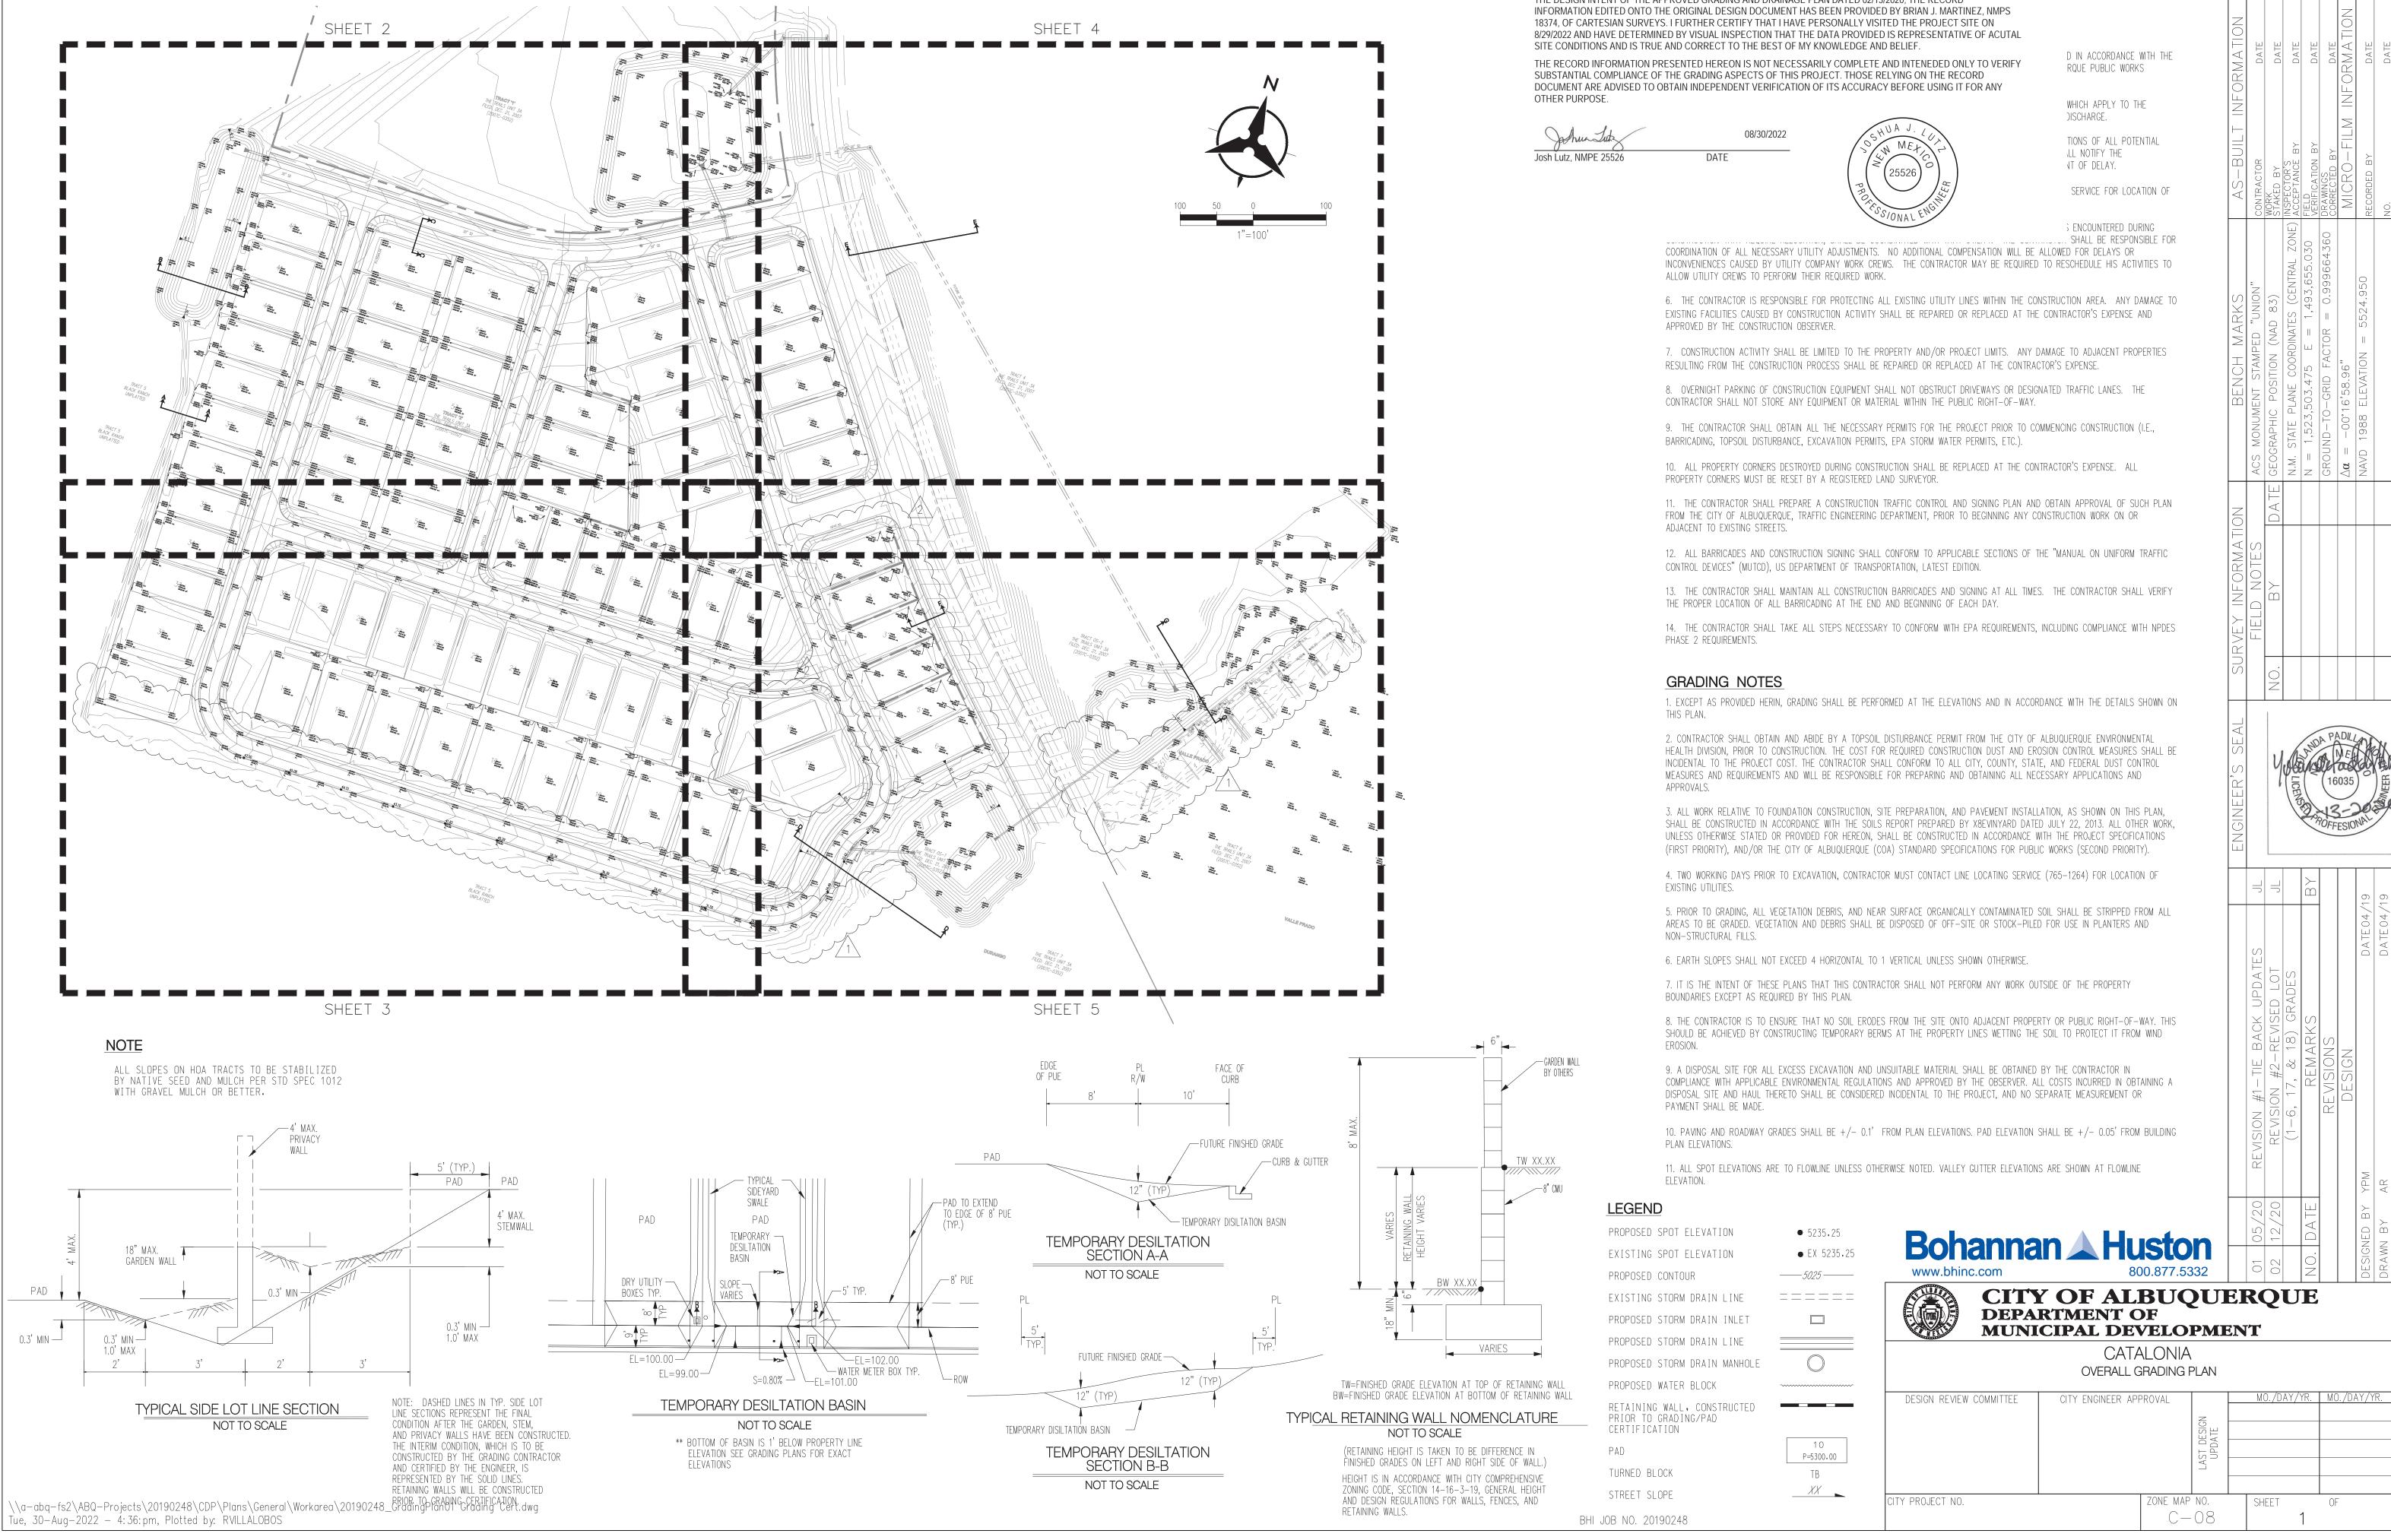

## GRADING AND DRAINAGE CERTIFICATION I, JOSHUA J. LUTZ, NMPE 25526, OF THE FIRM BOHANNAN HUSTON INC., HEREBY CERTIFY THAT CATALONIA SUBDIVISION HAS BEEN GRADED AND WILL DRAIN IN SUBSTANTIAL COMPLIANCE WITH AND IN ACCORDANCE WITH THE DESIGN INTENT OF THE APPROVED GRADING AND DRAINAGE PLAN DATED 02/13/2020, THE RECORD INFORMATION EDITED ONTO THE ORIGINAL DESIGN DOCUMENT HAS BEEN PROVIDED BY BRIAN J. MARTINEZ, NMPS 18374, OF CARTESIAN SURVEYS. I FURTHER CERTIFY THAT I HAVE PERSONALLY VISITED THE PROJECT SITE ON 8/29/2022 AND HAVE DETERMINED BY VISUAL INSPECTION THAT THE DATA PROVIDED IS REPRESENTATIVE OF ACUTAL THE RECORD INFORMATION PRESENTED HEREON IS NOT NECESSARILY COMPLETE AND INTENEDED ONLY TO VERIFY SUBSTANTIAL COMPLIANCE OF THE GRADING ASPECTS OF THIS PROJECT. THOSE RELYING ON THE RECORD DOCUMENT ARE ADVISED TO OBTAIN INDEPENDENT VERIFICATION OF ITS ACCURACY BEFORE USING IT FOR ANY OTHER PURPOSE. 4.5' 4.5' VARIES 08/30/2022 MATCH EXISTING -ELEVATION Josh Lutz, NMPE 25526 TYPICAL CROSS SETION A-A NOT TO SCALE POND A POND BOTTOM=5525.6 5525.50 100YR-24HR WSE=SWQ ELEV=5532.62 POND TOP=5534 VOLUME=4.68 AC-FT 100YR-24HR SWQ VOLUME=4.05 AC-FT VARIES VARIES 20' MIN. BUILT VOLUME=5.05 A MATCH EXISTING -ELEVATION — POND BOTTOM OFFSITE POND 1 POND BOTTOM=65540 WSE=5542.37 TGE 964 POND TOP=5545 VOLUME=1.54 AC-FT \*\*SOLUME | SOLUME | SOLUM TYPICAL CROSS SETION B-B NOT TO SCALE ROADWAY<mark>→ L</mark>OT VARIES PROPOSED — SIDEWALK TYPICAL CROSS SETION C-C NOT TO SCALE **LEGEND** PROPOSED SPOT ELEVATION • 5235.25 • EX 5235.25 EXISTING SPOT ELEVATION *——5025* —— PROPOSED CONTOUR EXISTING STORM DRAIN LINE PROPOSED STORM DRAIN INLET PROPOSED STORM DRAIN LINE PROPOSED STORM DRAIN MANHOLE PROPOSED WATER BLOCK RETAINING WALL, CONSTRUCTED PRIOR TO GRADING/PAD CERTIFICATION 1 O P=5300.00 TURNED BLOCK STREET SLOPE Bohannan A Huston www.bhinc.com 800.877.5332 CITY OF ALBUQUERQUE DEPARTMENT OF MUNICIPAL DEVELOPMENT