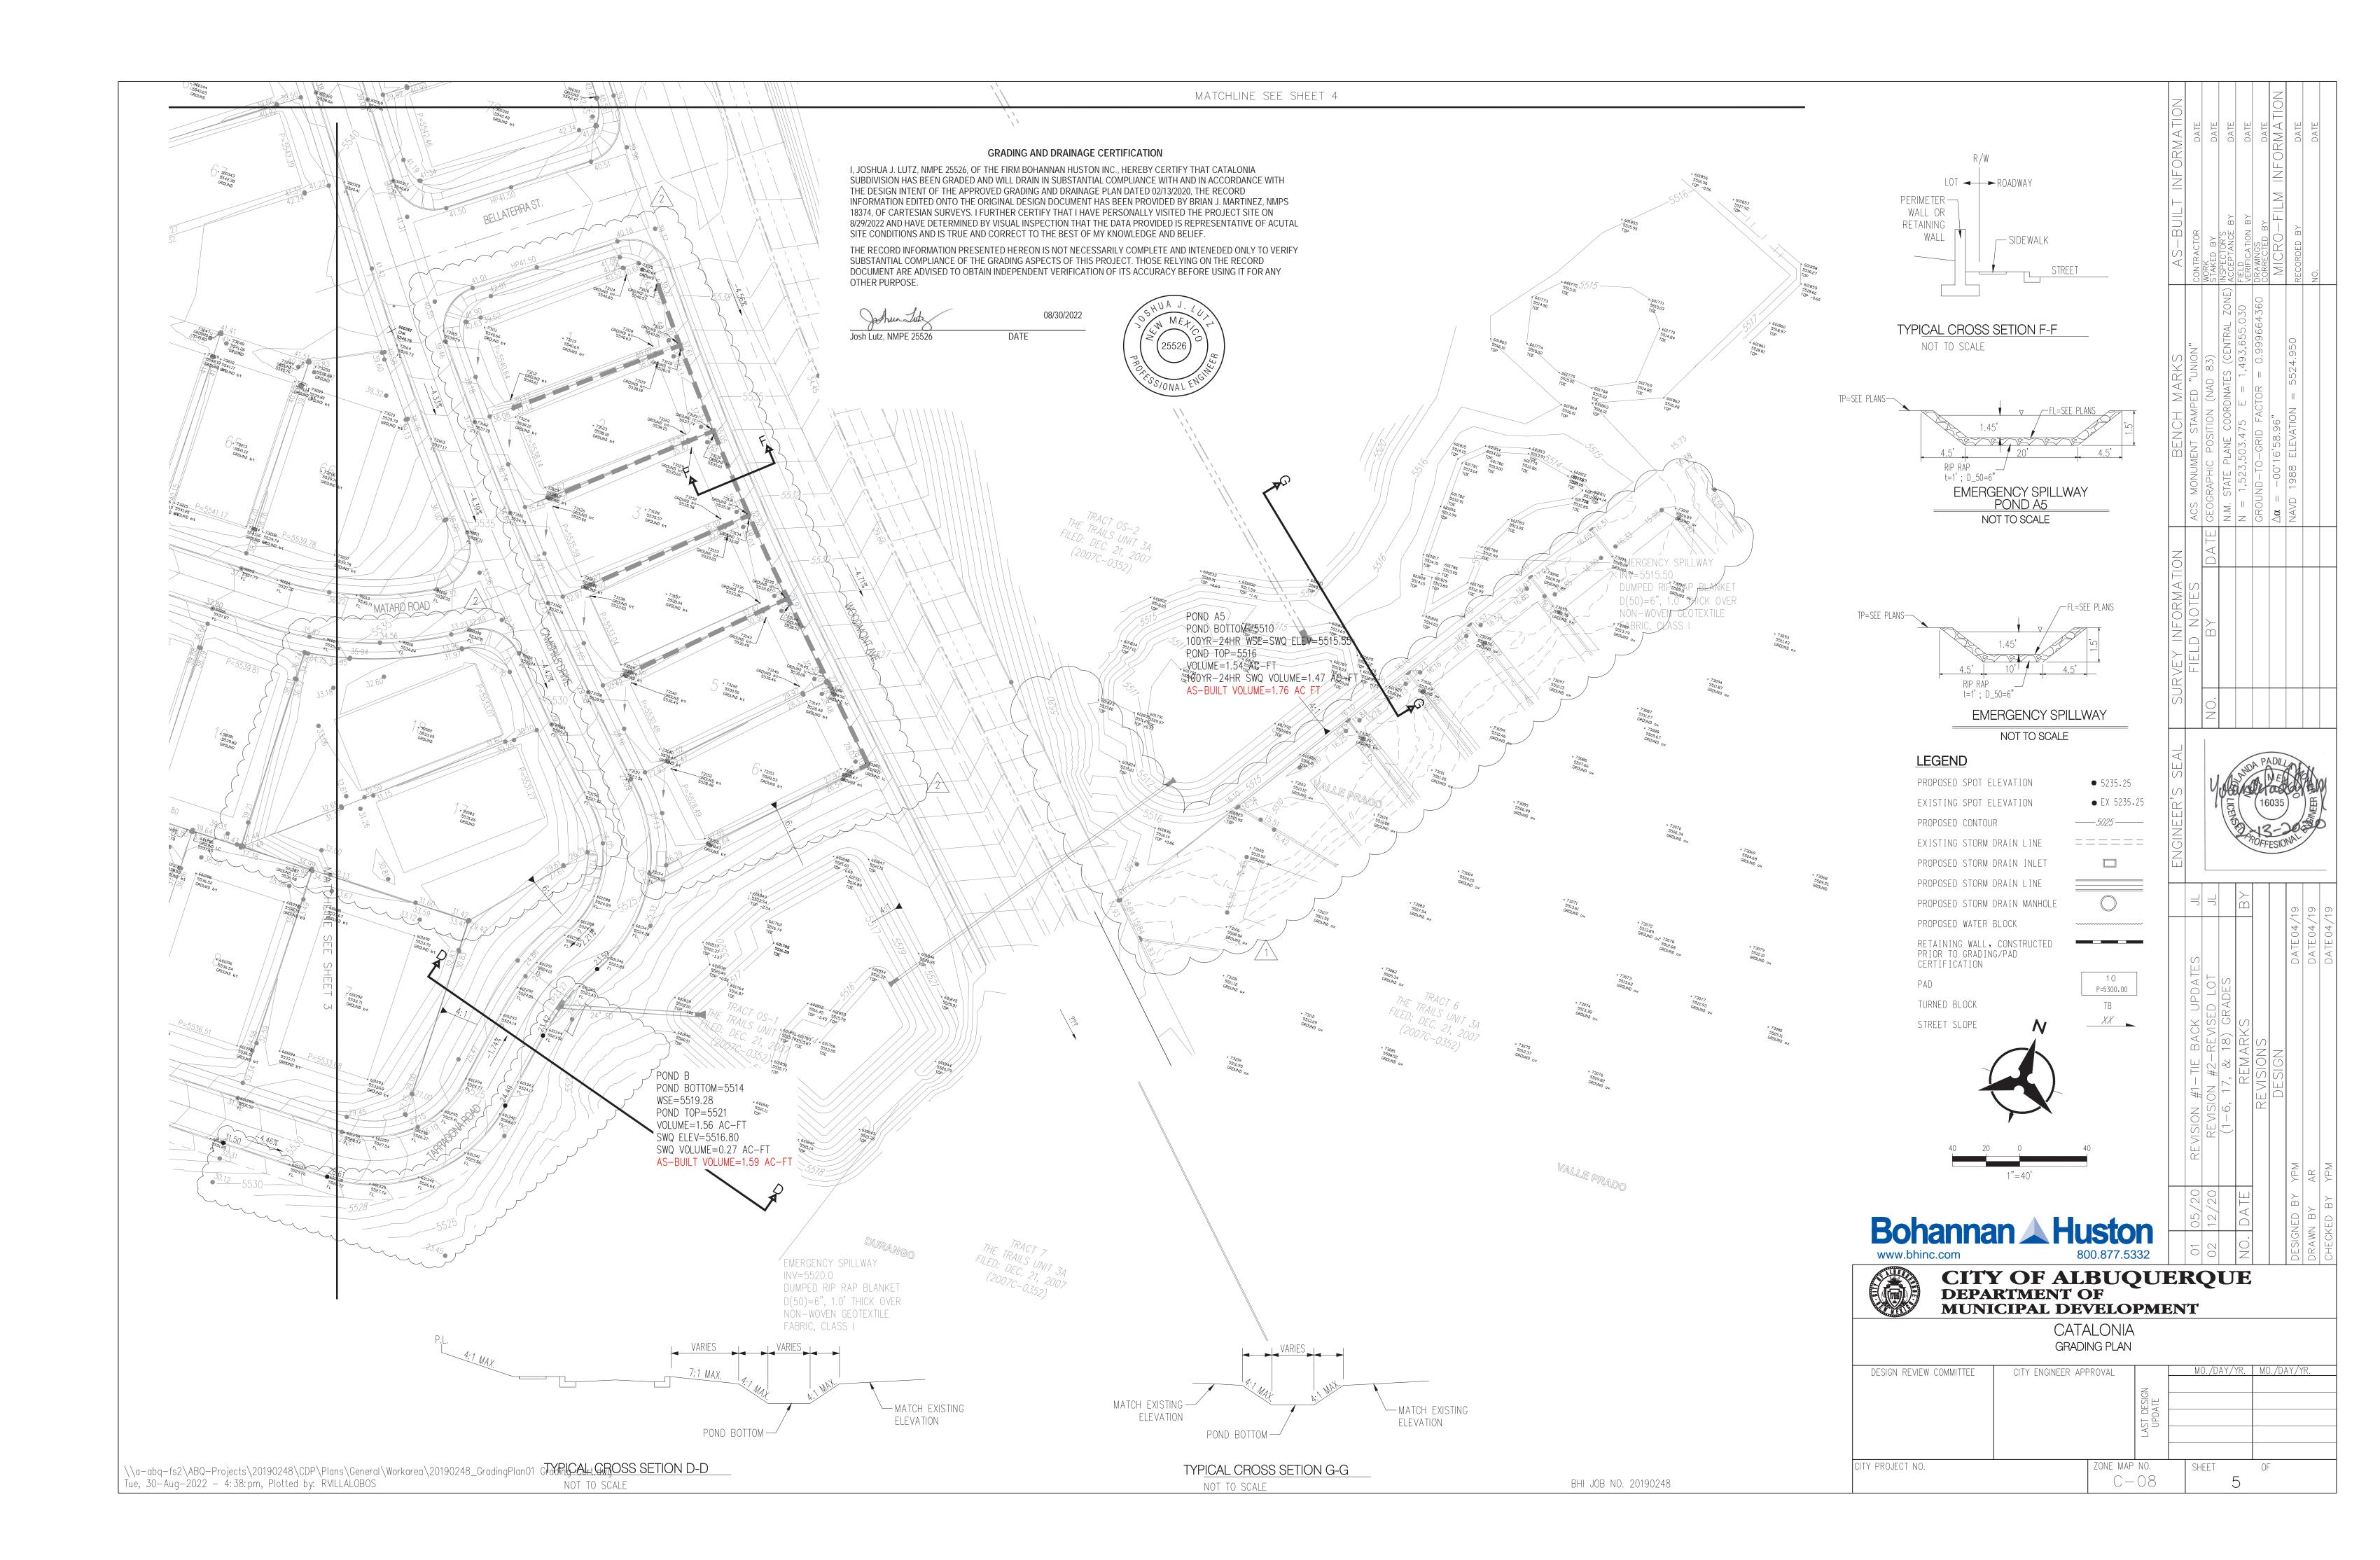

## GRADING AND DRAINAGE CERTIFICATION I, JOSHUA J. LUTZ, NMPE 25526, OF THE FIRM BOHANNAN HUSTON INC., HEREBY CERTIFY THAT CATALONIA SUBDIVISION HAS BEEN GRADED AND WILL DRAIN IN SUBSTANTIAL COMPLIANCE WITH AND IN ACCORDANCE WITH THE DESIGN INTENT OF THE APPROVED GRADING AND DRAINAGE PLAN DATED 02/13/2020, THE RECORD INFORMATION EDITED ONTO THE ORIGINAL DESIGN DOCUMENT HAS BEEN PROVIDED BY BRIAN J. MARTINEZ, NMPS 18374, OF CARTESIAN SURVEYS. I FURTHER CERTIFY THAT I HAVE PERSONALLY VISITED THE PROJECT SITE ON 8/29/2022 AND HAVE DETERMINED BY VISUAL INSPECTION THAT THE DATA PROVIDED IS REPRESENTATIVE OF ACUTAL THE RECORD INFORMATION PRESENTED HEREON IS NOT NECESSARILY COMPLETE AND INTENEDED ONLY TO VERIFY SUBSTANTIAL COMPLIANCE OF THE GRADING ASPECTS OF THIS PROJECT. THOSE RELYING ON THE RECORD DOCUMENT ARE ADVISED TO OBTAIN INDEPENDENT VERIFICATION OF ITS ACCURACY BEFORE USING IT FOR ANY OTHER PURPOSE. 4.5' 4.5' VARIES 08/30/2022 MATCH EXISTING -ELEVATION Josh Lutz, NMPE 25526 TYPICAL CROSS SETION A-A NOT TO SCALE POND A POND BOTTOM=5525.6 5525.50 100YR-24HR WSE=SWQ ELEV=5532.62 POND TOP=5534 VOLUME=4.68 AC-FT 100YR-24HR SWQ VOLUME=4.05 AC-FT VARIES VARIES 20' MIN. BUILT VOLUME=5.05 A MATCH EXISTING -ELEVATION — POND BOTTOM OFFSITE POND 1 POND BOTTOM=65540 WSE=5542.37 TGE 964 POND TOP=5545 VOLUME=1.54 AC-FT \*\*SOLUME | SOLUME | SOLUM TYPICAL CROSS SETION B-B NOT TO SCALE ROADWAY<mark>→ L</mark>OT VARIES PROPOSED — SIDEWALK TYPICAL CROSS SETION C-C NOT TO SCALE **LEGEND** PROPOSED SPOT ELEVATION • 5235.25 • EX 5235.25 EXISTING SPOT ELEVATION *——5025* —— PROPOSED CONTOUR EXISTING STORM DRAIN LINE PROPOSED STORM DRAIN INLET PROPOSED STORM DRAIN LINE PROPOSED STORM DRAIN MANHOLE PROPOSED WATER BLOCK RETAINING WALL, CONSTRUCTED PRIOR TO GRADING/PAD CERTIFICATION 1 O P=5300.00 TURNED BLOCK STREET SLOPE Bohannan A Huston www.bhinc.com 800.877.5332 CITY OF ALBUQUERQUE DEPARTMENT OF MUNICIPAL DEVELOPMENT