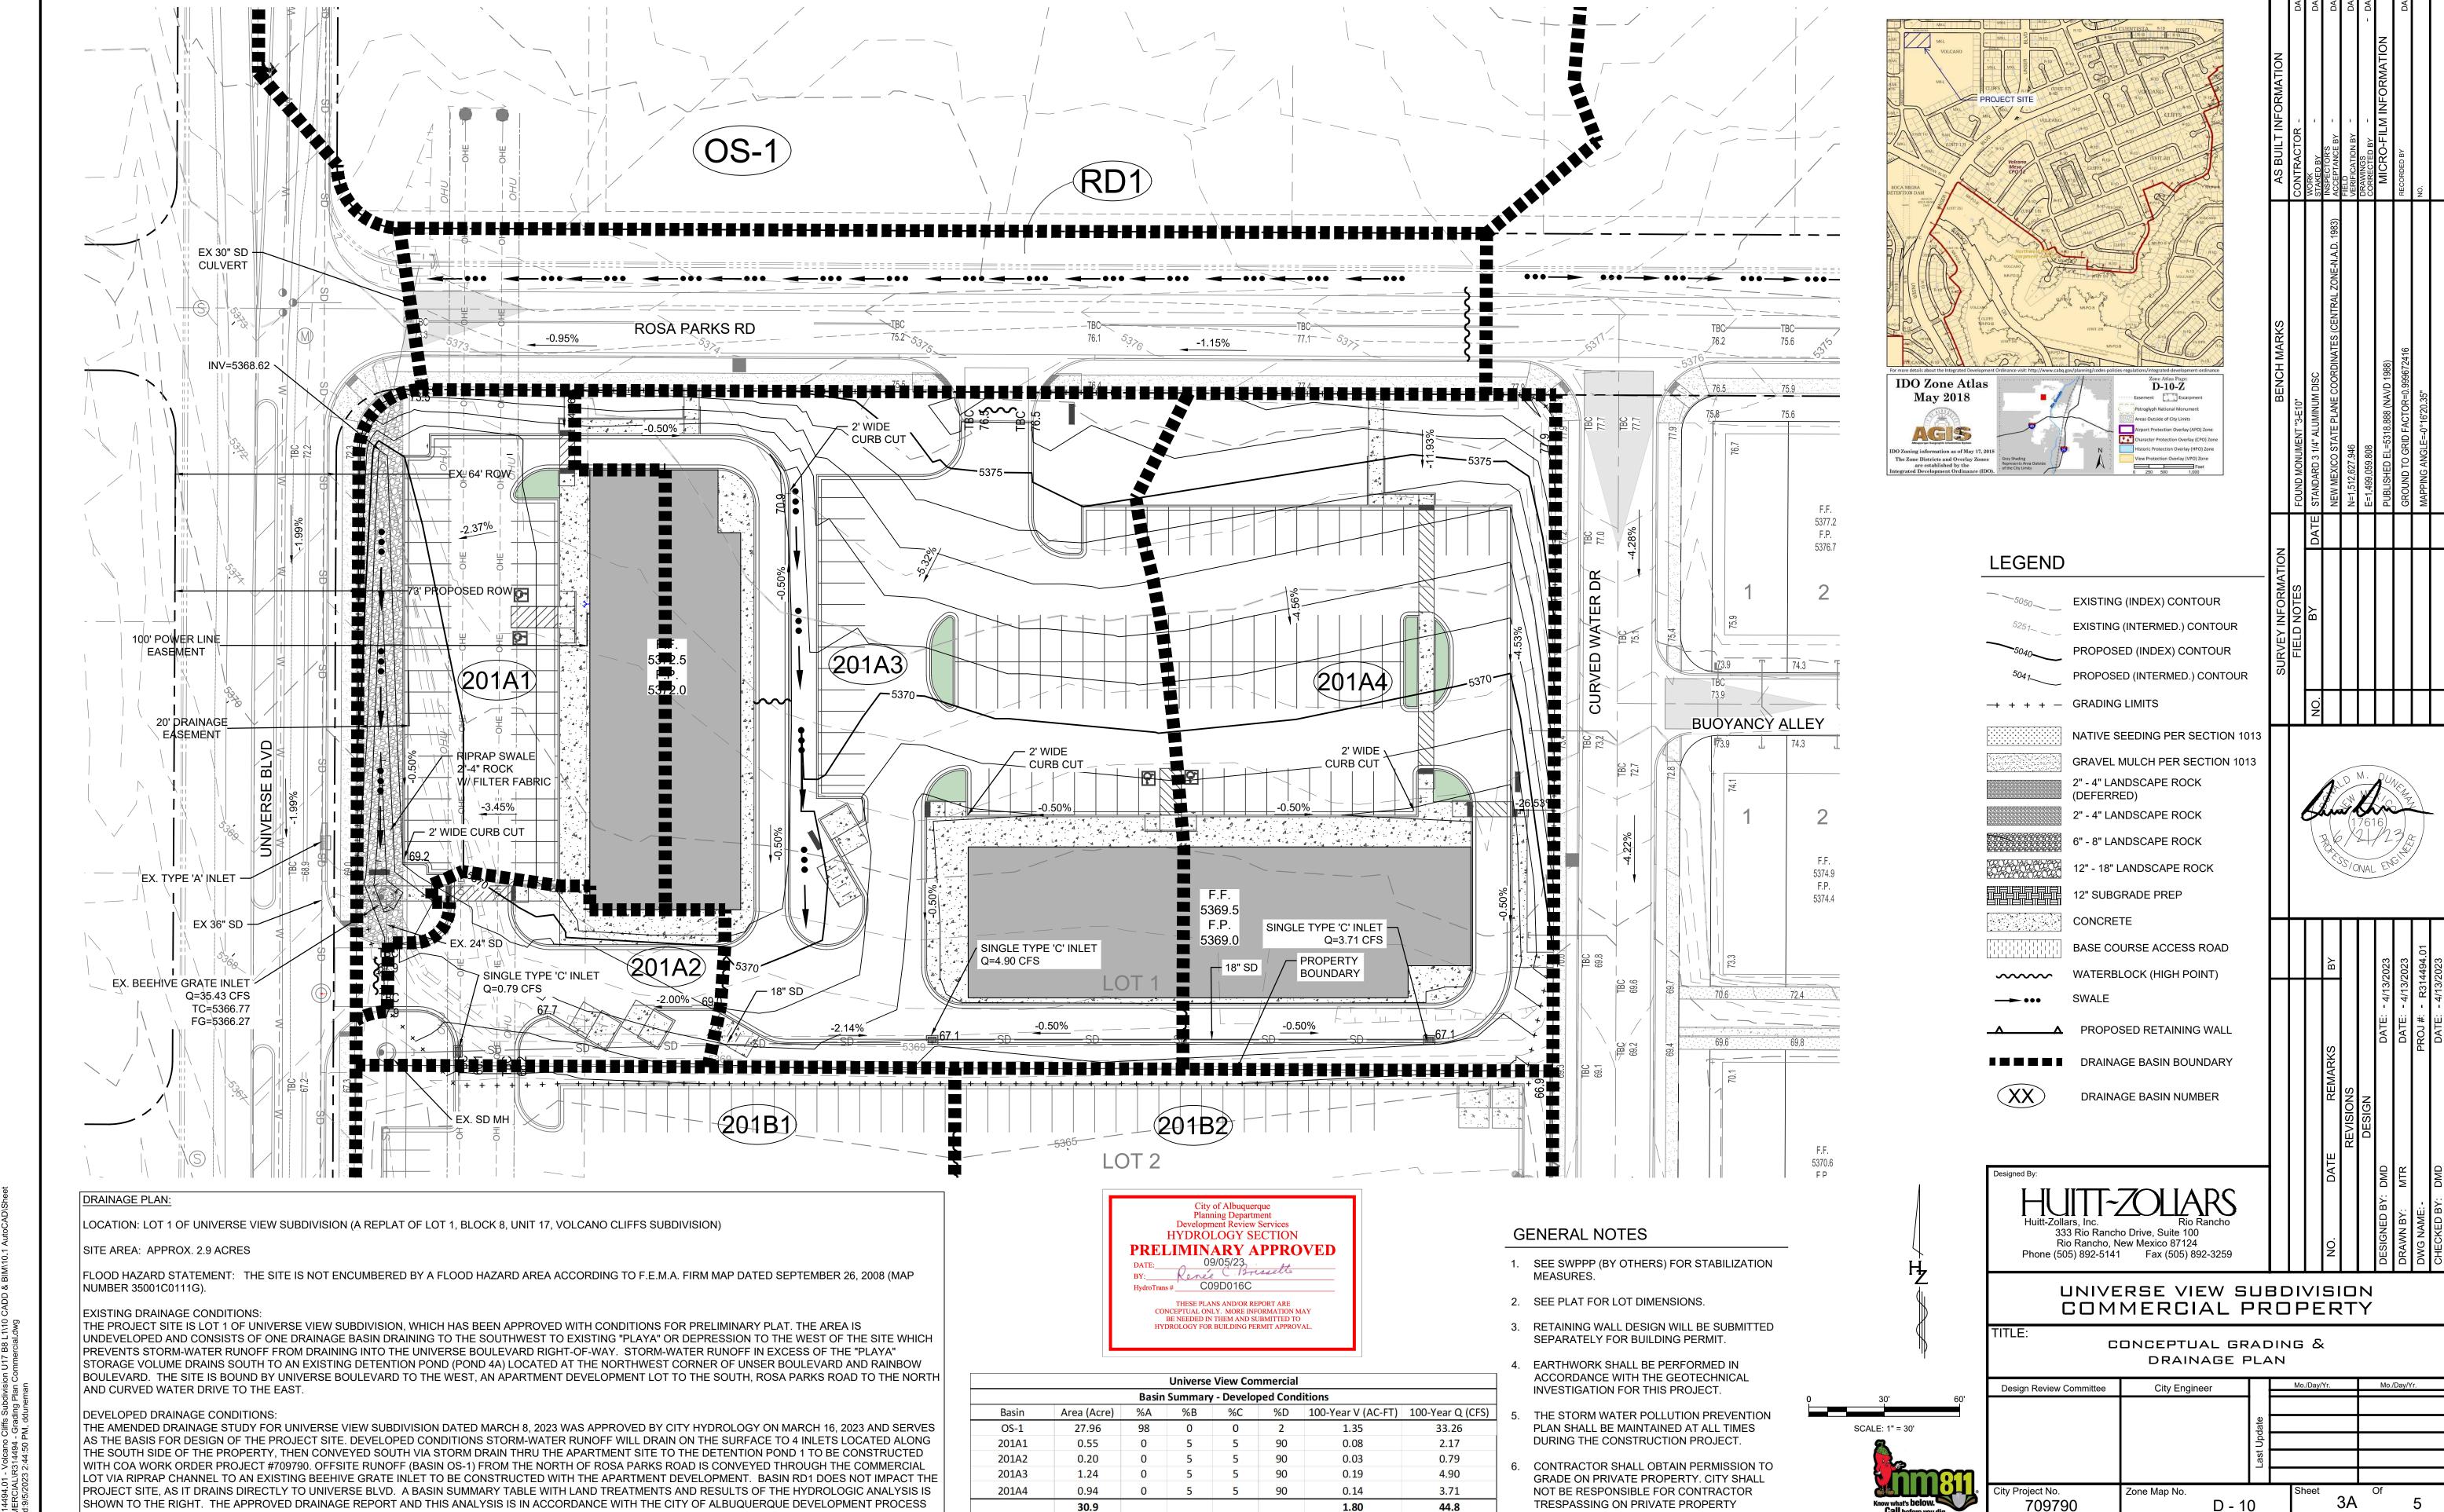

# DRAINAGE AND TRANSPORTATION INFORMATION SHEET Universe View Subdivision

| Project Title: Commercial Development Building                                                                                           | Permit # TBD Hydrology File # C09D016                                                        |
|------------------------------------------------------------------------------------------------------------------------------------------|----------------------------------------------------------------------------------------------|
| DRB# PR-2020-004596                                                                                                                      | EPC#                                                                                         |
| Legal Description: Lot 1, Block A, Unit 17, Universe View Subdivision (UPC: 101006305745520820)                                          | City Address OR Parcel SE corner of Universe Blvd. NW and Rosa Parks Road NW, Alb., NM 87120 |
| Applicant/Agent: Huitt-Zollars, Inc. for Issa Rabadi                                                                                     | Contact: Donnie Duneman, PE                                                                  |
| Address: 333 Rio Rancho Drive NE, Rio Rancho, NM 87                                                                                      | 7124 Phone: 505-235-7158                                                                     |
| Email: dduneman@huitt-zollars.com                                                                                                        |                                                                                              |
|                                                                                                                                          |                                                                                              |
| Applicant/Owner: Issa Rabadi                                                                                                             | Contact: Issa Rabadi                                                                         |
| Address: 1464 E. Victor Hugo Ave., Phoenix, AZ 85022                                                                                     | Phone: 602-233-1005                                                                          |
| Email: rabadi54@hotmail.com                                                                                                              | _                                                                                            |
| TYPE OF DEVELOPMENT:PLAT (#of lots)RESIDENCEDRB SITE ADMIN SITE: _X RE-SUBMITTAL:YESX NO  DEPARTMENT:TRANSPORTATION X HYDROLOGY/DRAINAGE |                                                                                              |
| Check all that apply:                                                                                                                    | TTDROEGGT/DRAIIWIGE                                                                          |
| TYPE OF SUBMITTAL: TYPE                                                                                                                  | OF APPROVAL/ACCEPTANCE SOUGHT:                                                               |
| ENGINEER/ARCHITECT CERTIFICATION                                                                                                         | BUILDING PERMIT APPROVAL                                                                     |
| PAD CERTIFICATION                                                                                                                        | CERTIFICATE OF OCCUPANCY                                                                     |
| X CONCEPTUAL G&D PLAN                                                                                                                    | CONCEPTUAL TCL DRB APPROVAL                                                                  |
| GRADING PLAN                                                                                                                             | PRELIMINARY PLAT APPROVAL                                                                    |
| DRAINAGE REPORT                                                                                                                          | SITE PLAN FOR SUB'D APPROVAL                                                                 |
| DRAINAGE MASTER PLAN                                                                                                                     | X SITE PLAN FOR BLDG PERMIT APPROVAL                                                         |
| FLOOD PLAN DEVELOPMENT PERMIT APP.                                                                                                       | FINAL PLAT APPROVAL                                                                          |
| ELEVATION CERTIFICATE                                                                                                                    | SIA/RELEASE OF FINANCIAL GUARANTEE                                                           |
| CLOMR/LOMR                                                                                                                               | FOUNDATION PERMIT APPROVAL                                                                   |
| TRAFFIC CIRCULATION LAYOUT (TCL)                                                                                                         | GRADING PERMIT APPROVAL                                                                      |
| ADMINISTRATIVE                                                                                                                           | SO-19 APPROVAL                                                                               |
| TRAFFIC CIRCULATION LAYOUT FOR DRB                                                                                                       | PAVING PERMIT APPROVAL                                                                       |
| APPROVAL                                                                                                                                 | GRADING PAD CERTIFICATION                                                                    |
| TRAFFIC IMPACT STUDY (TIS)                                                                                                               | WORK ORDER APPROVAL                                                                          |
| STREET LIGHT LAYOUT                                                                                                                      | CLOMR/LOMR                                                                                   |
| OTHER (SPECIFY)                                                                                                                          | FLOOD PLAN DEVELOPMENT PERMIT                                                                |
| PRE-DESIGN MEETING?                                                                                                                      | OTHER (SPECIFY)                                                                              |
| DATE SUBMITTED: 7/31/23                                                                                                                  |                                                                                              |