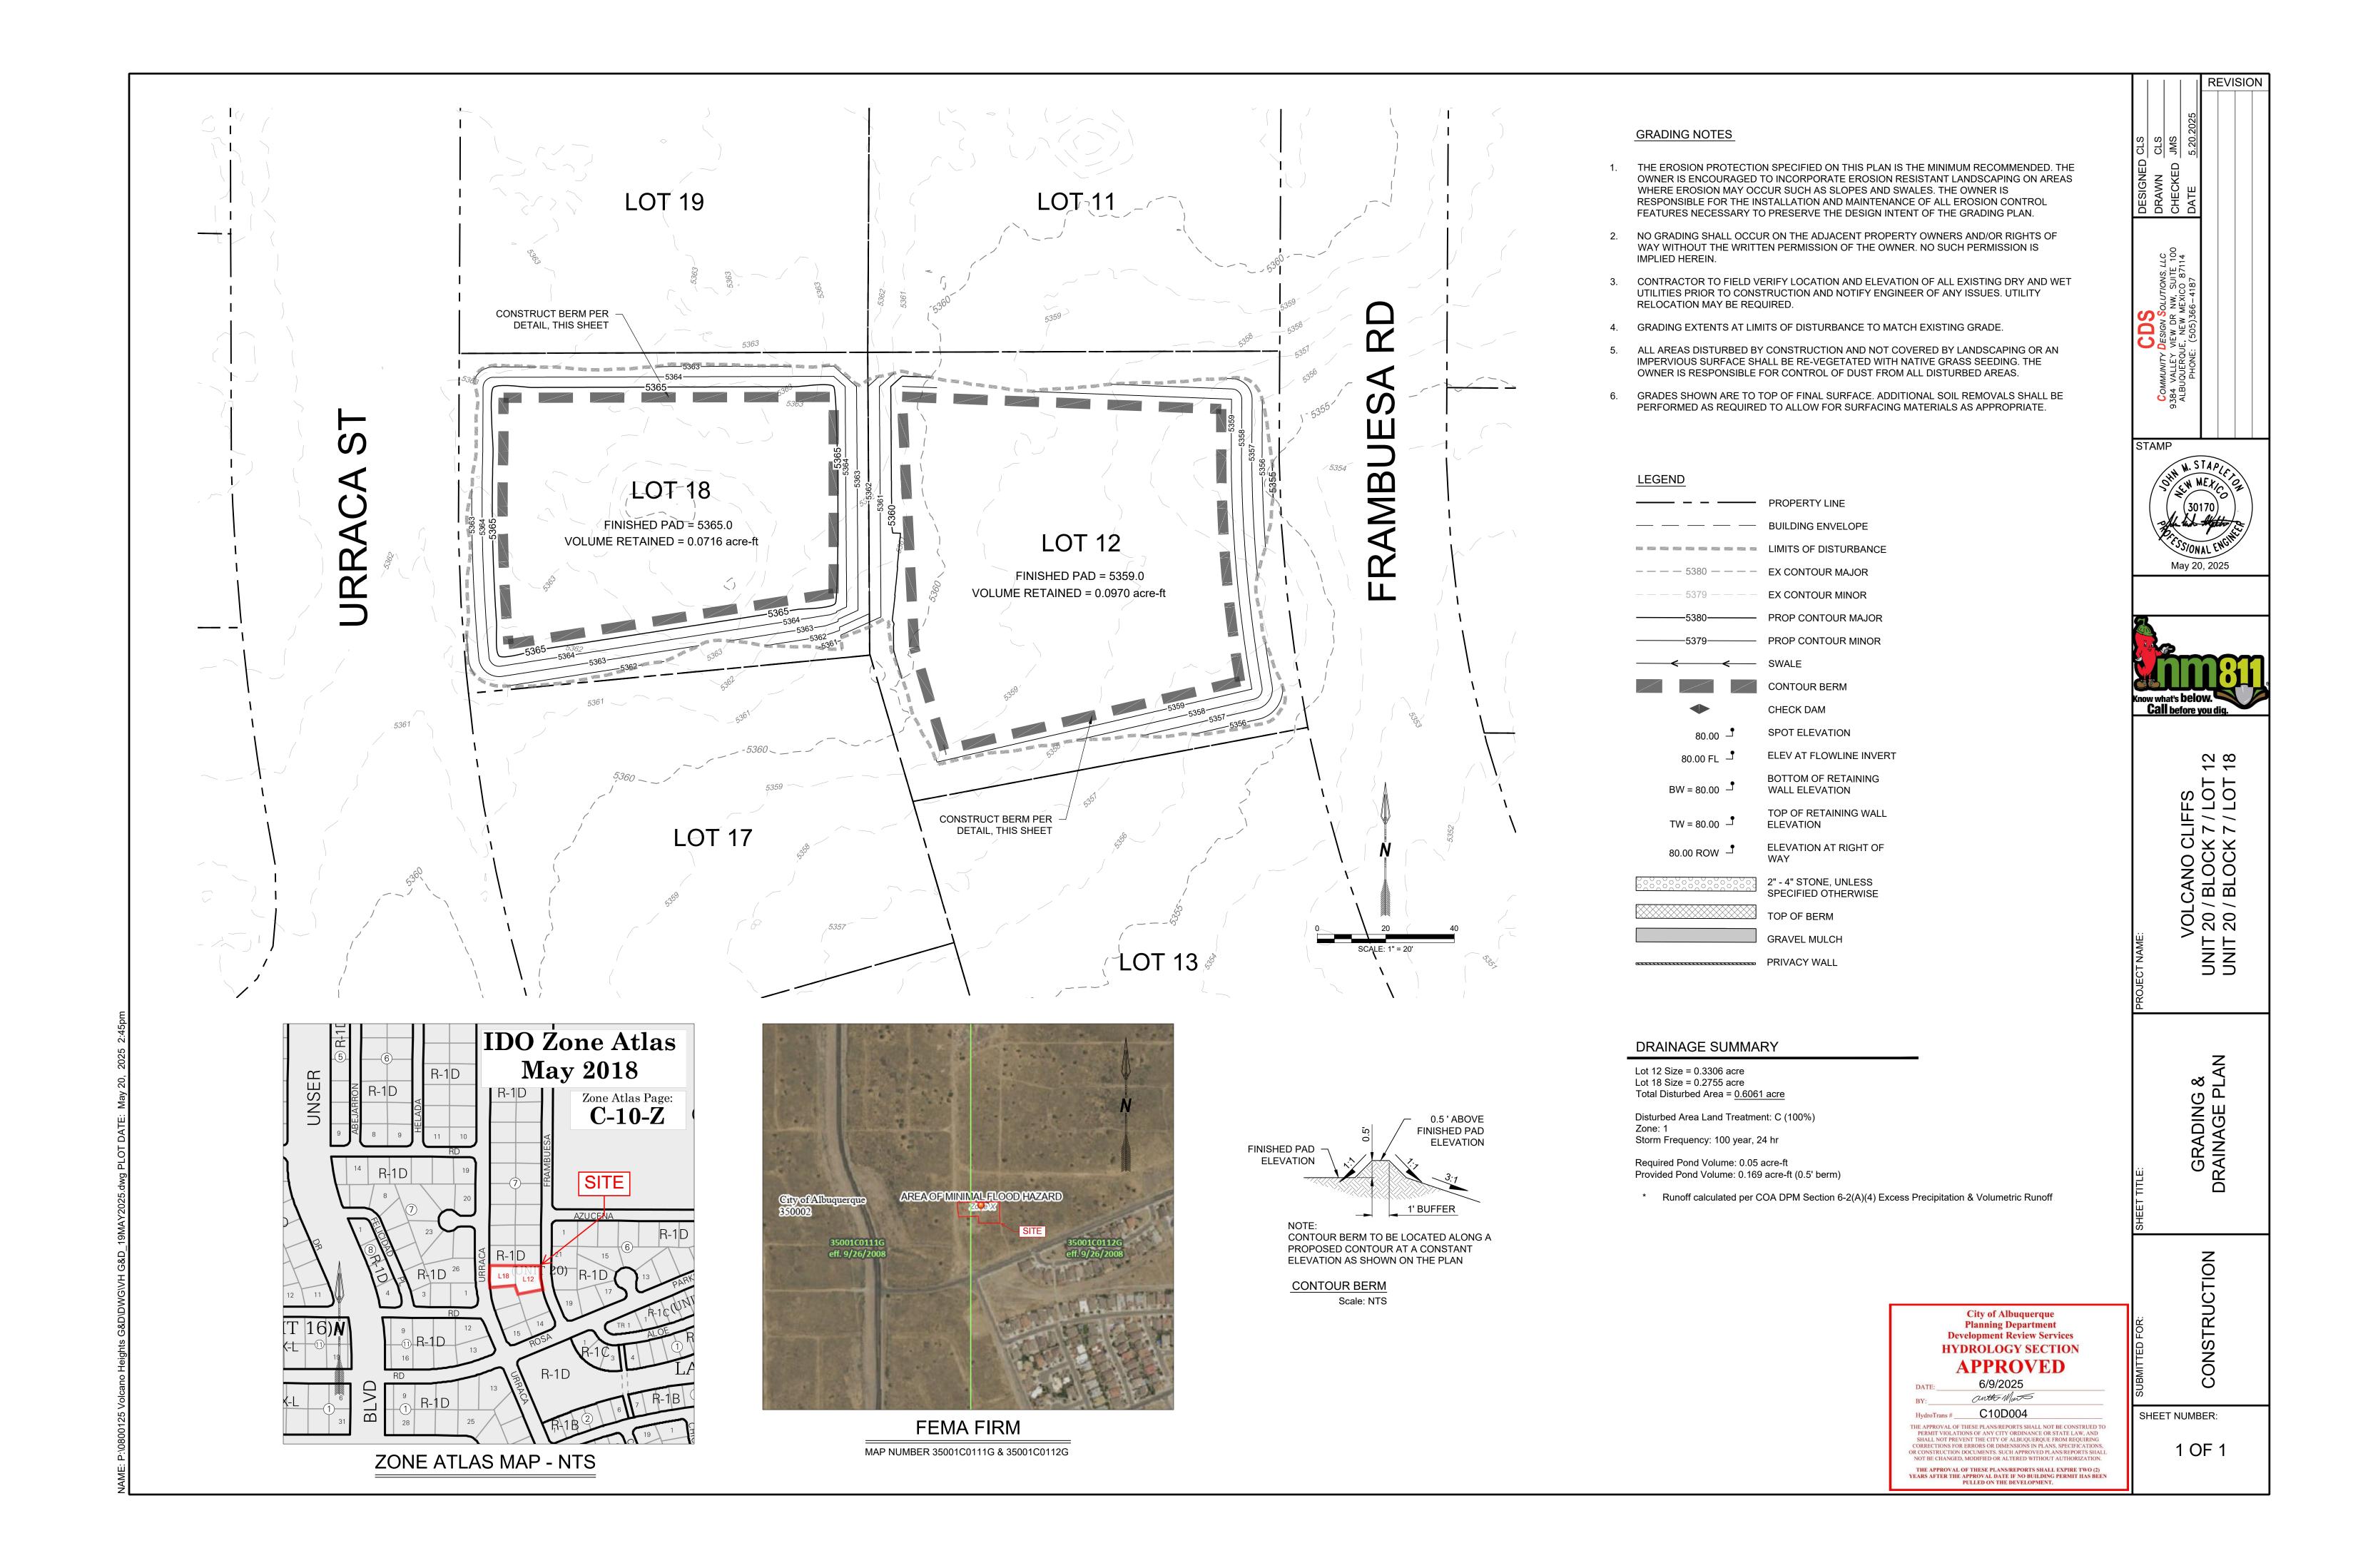

## CITY OF ALBUQUERQUE

Planning Department Alan Varela, Director

June 9, 2025

John Stapleton, PE Community Design Solutions 9384 Valley View Dr. NW Albuquerque, NM 87114

RE: 99999 Frambuesa Rd NE

Volcano Cliffs, Unit 20, Block 7, Lots 12 and 18

Grading and Drainage Plans

Engineer's Stamp Date: 5/20/2025

Hydrology File: C10D004 Case # HYDR-2025-00191

Dear Mr. Stapleton:

Based upon the information provided in your submittal received 05/22/2025, the Grading & Drainage Plans **are approved** for Grading Permit.