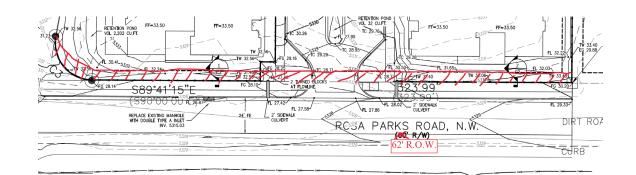

of Rosa Parks which was built back in 2009.

Albuquerque

NM 87103

www.cabq.gov

1. Per the City's 2040 Transportation Plan, Rosa Parks Road is classified as a Residential

Collector (Major Collector) with a R.O.W. of 62 feet. This development will need to get replated to give 6 feet to Rosa Parks R.O.W. Below is the cross-section of the other side