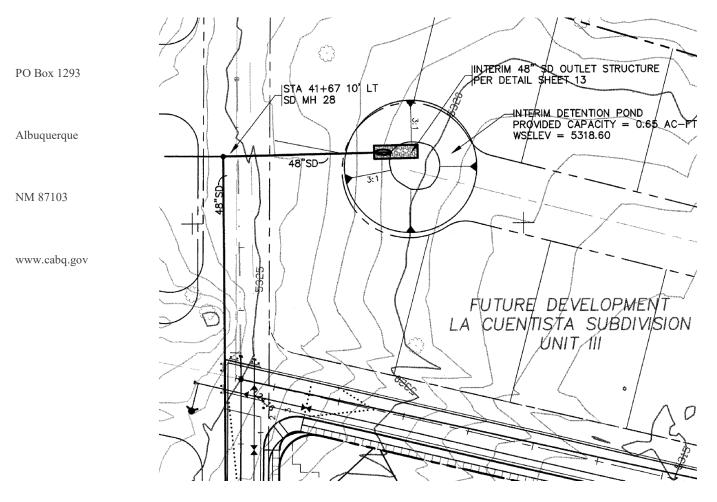

Planning Department Alan Varela, Director

Mayor Timothy M. Keller

2. Please show existing 48" storm drain on Rosa Parks and the existing detention pond on City property. I have attached the as-builts that show the 48" storm drain and pond.

- 4. Please call out all the adjacent roadways with R.O.W. on Sheet C1 & C2.
- 5. There are currently three different Drainage Master plans which actually conflict with one another for this property. Below is current watershed for the existing 48" and detention pond on City property.

PO Box 1293

NM 87103

www.cabq.gov

Planning Department Alan Varela, Director

Mayor Timothy M. Keller

Respec is the engineer for a development on the West sided of Kimmick Dr. There are going to do a study for this watershed which your project is part of and determine if the existing detention pond is sized ok or needs to be enlarged. Since this development will benefit with free discharge, it will need to work with them and you will need add the enlarging of the pond on the Infrastructure List. (if this ends up not being needed, it can be administrative removed).