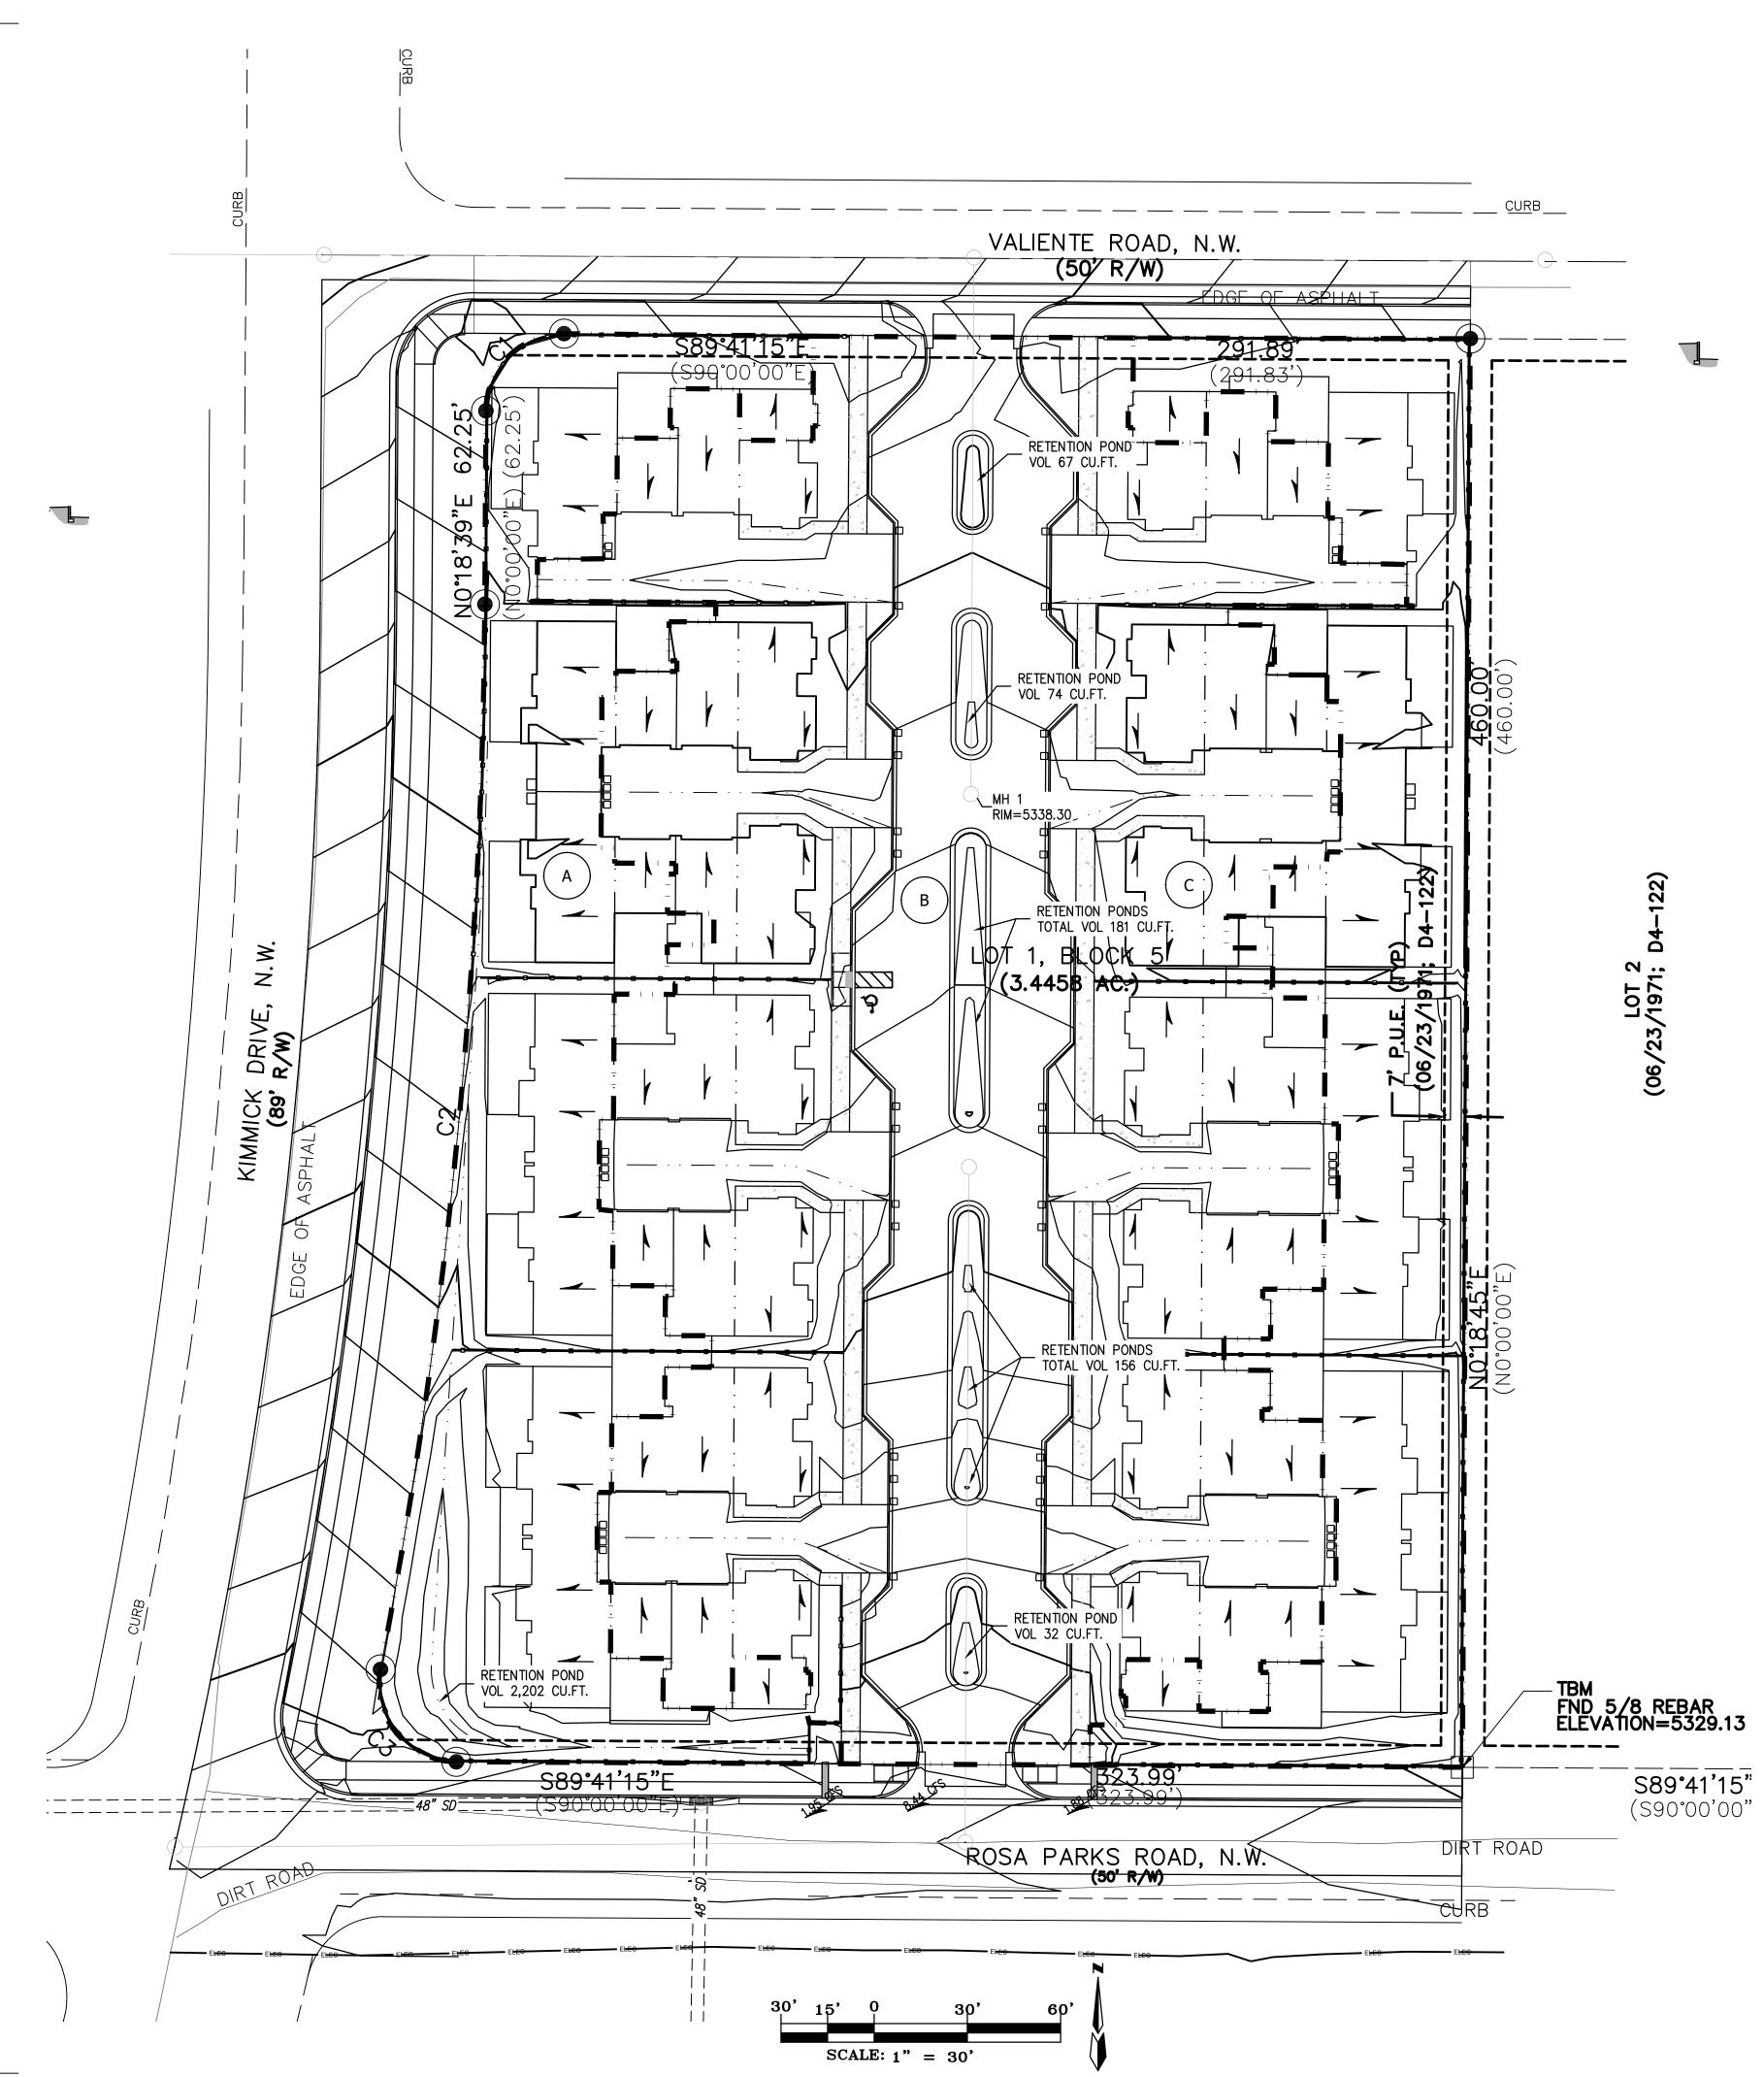

of Rosa Parks which was built back in 2009.

Albuquerque

NM 87103

www.cabq.gov

1. Per the City's 2040 Transportation Plan, Rosa Parks Road is classified as a Residential

Collector (Major Collector) with a R.O.W. of 62 feet. This development will need to get replated to give 6 feet to Rosa Parks R.O.W. Below is the cross-section of the other side

Planning Department Alan Varela, Director

Mayor Timothy M. Keller

2. Please show existing 48" storm drain on Rosa Parks and the existing detention pond on City property. I have attached the as-builts that show the 48" storm drain and pond.

*Planning Department* Alan Varela, Director

Mayor Timothy M. Keller

3. Per Comment #1 (the giving of 6 feet to Rosa Parks R.O.W.), the proposed inlet can be installed with 18" RCP to the existing manhole.

- 4. Please call out all the adjacent roadways with R.O.W. on Sheet C1 & C2.
- 5. There are currently three different Drainage Master plans which actually conflict with one another for this property. Below is current watershed for the existing 48" and detention pond on City property.

PO Box 1293

NM 87103

www.cabq.gov

Planning Department Alan Varela, Director

Mayor Timothy M. Keller

Respec is the engineer for a development on the West sided of Kimmick Dr. There are going to do a study for this watershed which your project is part of and determine if the existing detention pond is sized ok or needs to be enlarged. Since this development will benefit with free discharge, it will need to work with them and you will need add the enlarging of the pond on the Infrastructure List. (if this ends up not being needed, it can be administrative removed).