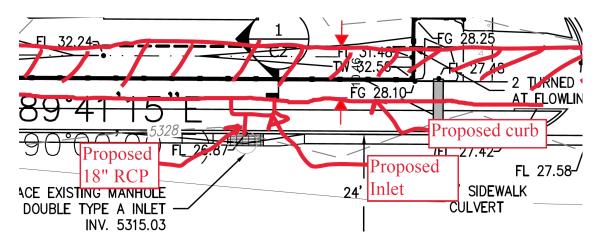

*Planning Department* Alan Varela, Director

Mayor Timothy M. Keller

3. Per Comment #1 (the giving of 6 feet to Rosa Parks R.O.W.), the proposed inlet can be installed with 18" RCP to the existing manhole.