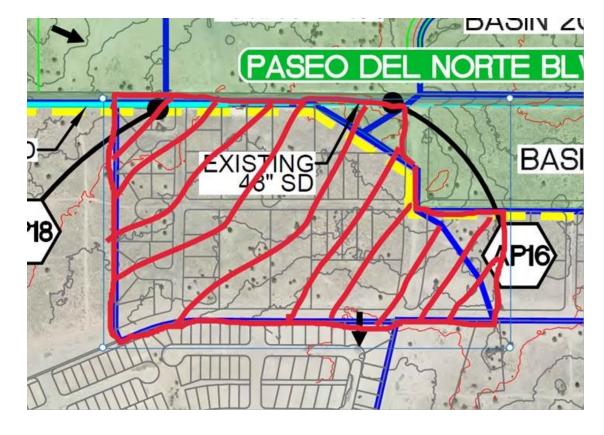

of Rosa Parks which was built back in 2009.

Albuquerque

NM 87103

www.cabq.gov

1. Per the City's 2040 Transportation Plan, Rosa Parks Road is classified as a Residential

Collector (Major Collector) with a R.O.W. of 62 feet. This development will need to get replated to give 6 feet to Rosa Parks R.O.W. Below is the cross-section of the other side

Planning Department Alan Varela, Director

Mayor Timothy M. Keller

2. Please show existing 48" storm drain on Rosa Parks and the existing detention pond on City property. I have attached the as-builts that show the 48" storm drain and pond.

- 4. Please call out all the adjacent roadways with R.O.W. on Sheet C1 & C2.
- 5. There are currently three different Drainage Master plans which actually conflict with one another for this property. Below is current watershed for the existing 48" and detention pond on City property.

PO Box 1293

NM 87103

www.cabq.gov

Planning Department Alan Varela, Director

Mayor Timothy M. Keller

Respec is the engineer for a development on the West sided of Kimmick Dr. There are going to do a study for this watershed which your project is part of and determine if the existing detention pond is sized ok or needs to be enlarged. Since this development will benefit with free discharge, it will need to work with them and you will need add the enlarging of the pond on the Infrastructure List. (if this ends up not being needed, it can be administrative removed).