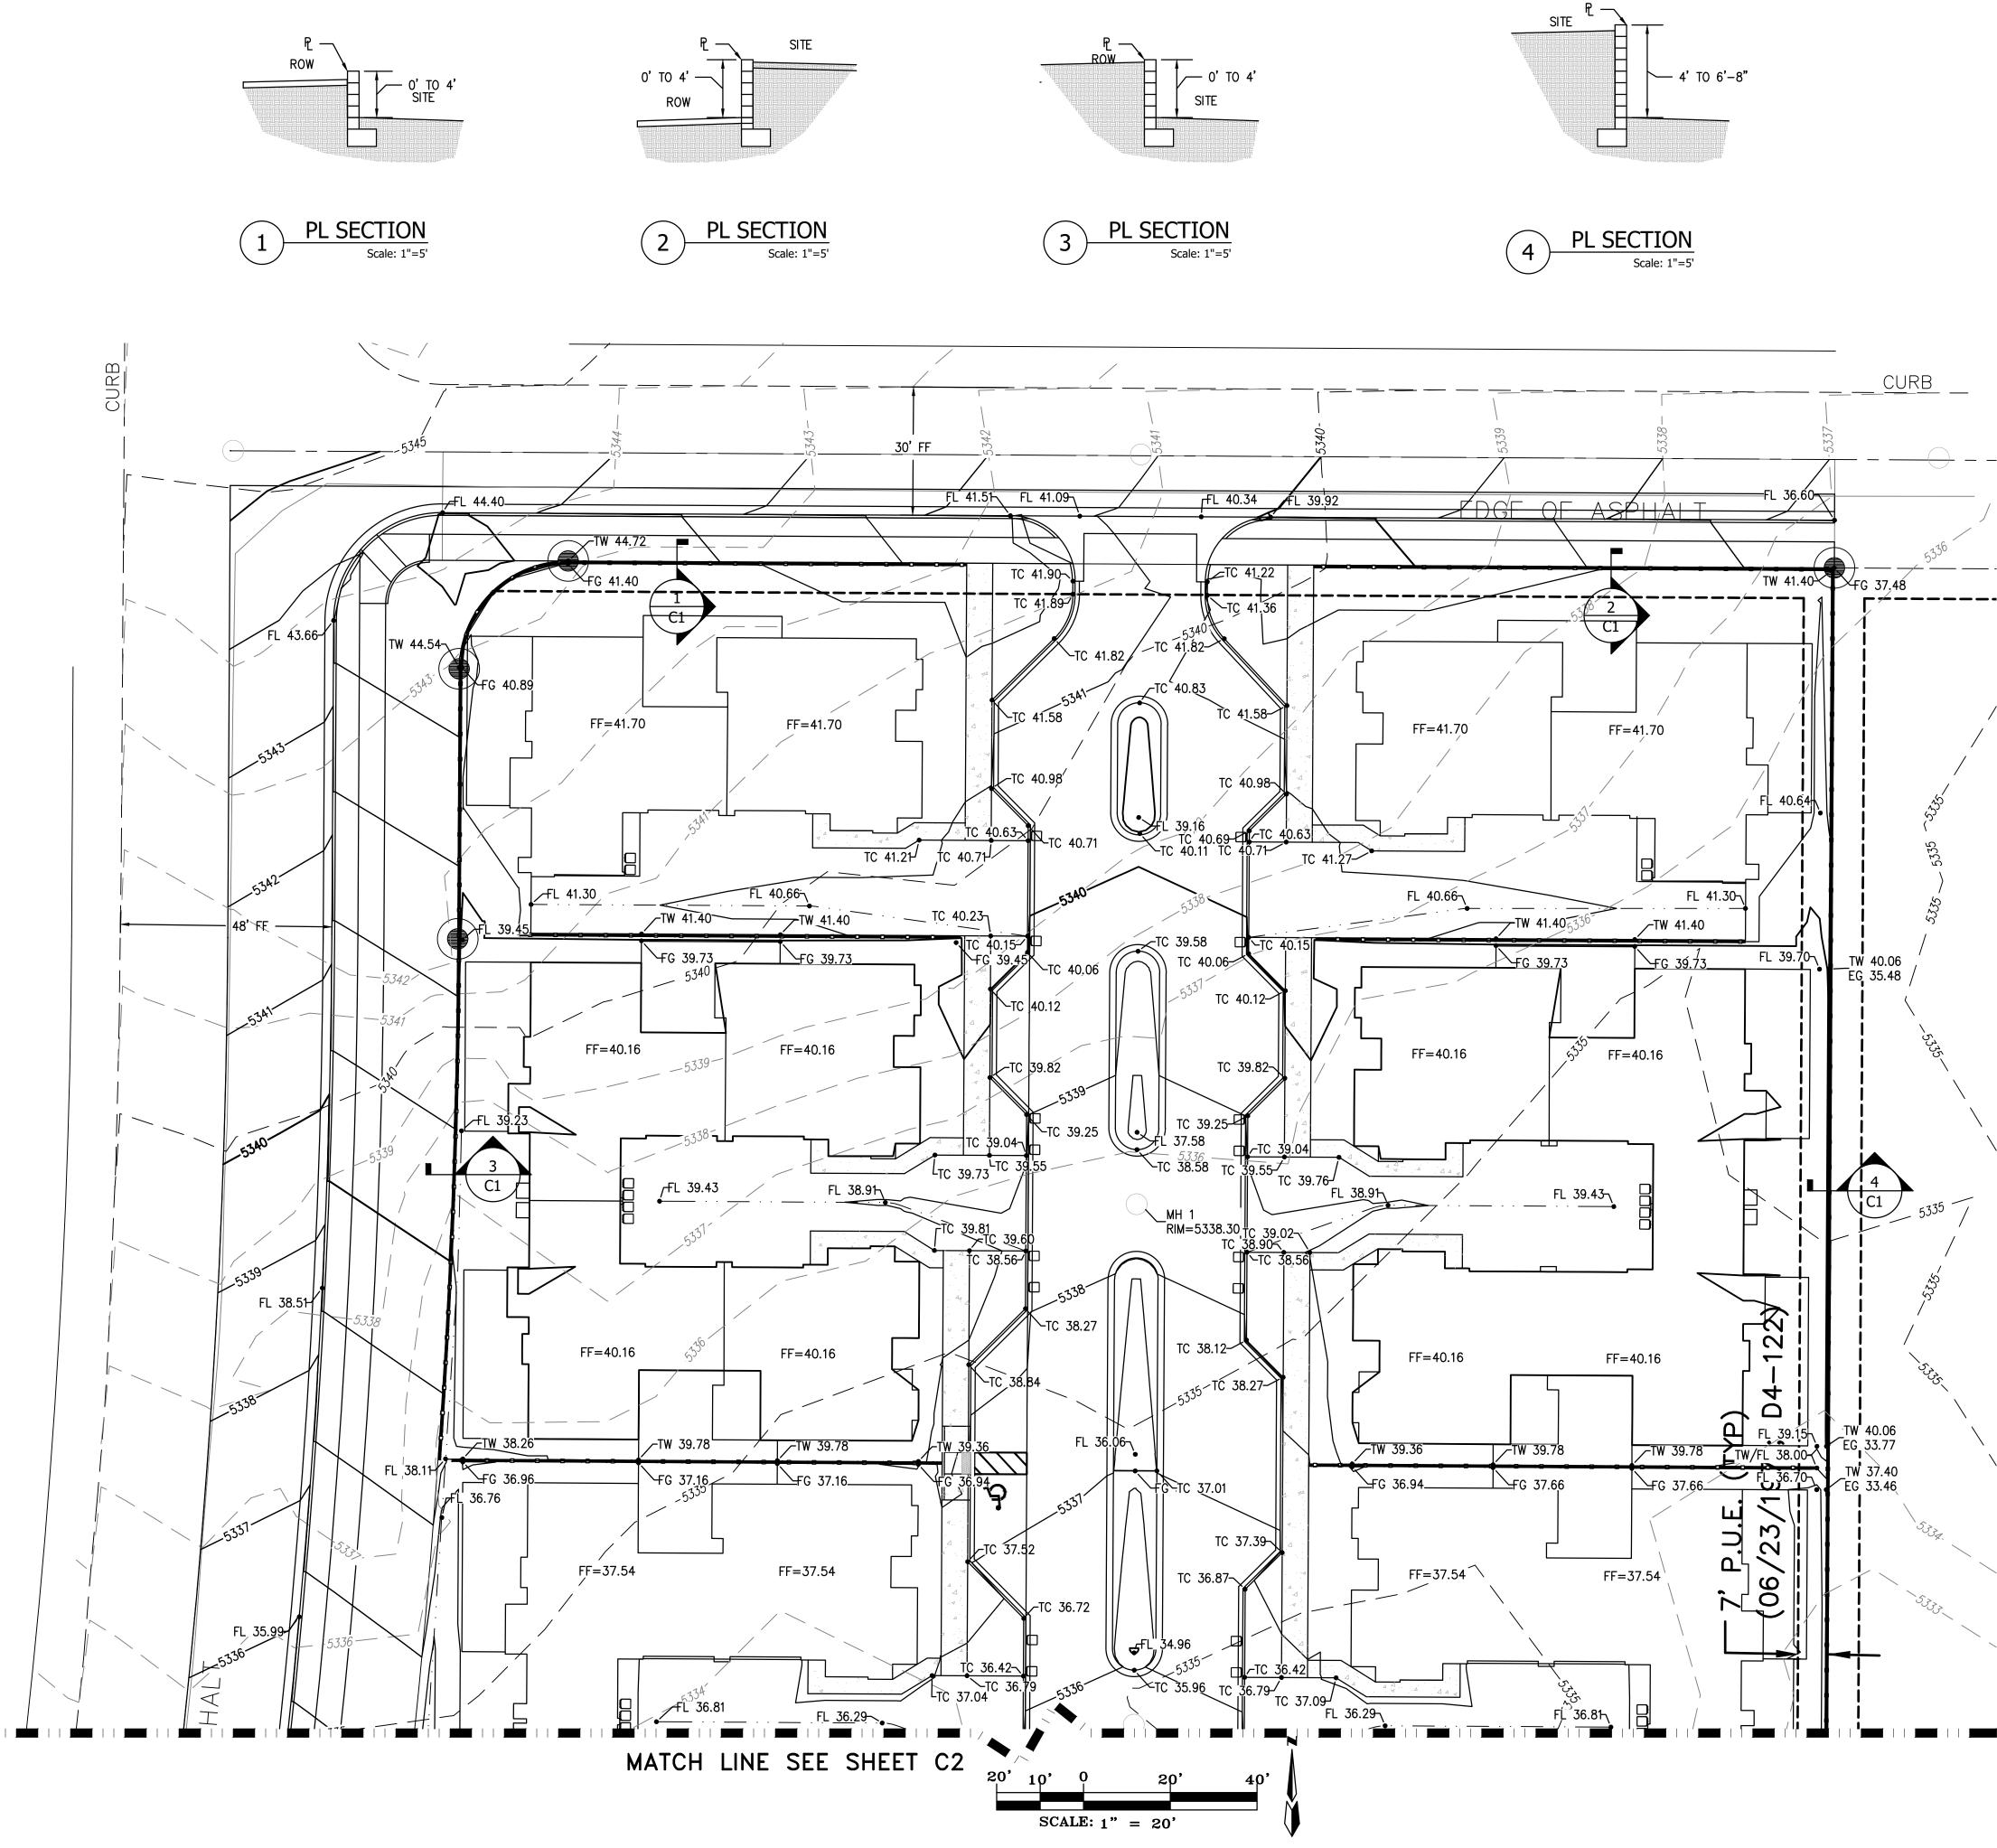

Planning Department Alan Varela, Director

Mayor Timothy M. Keller

2. Please show existing 48" storm drain on Rosa Parks and the existing detention pond on City property. I have attached the as-builts that show the 48" storm drain and pond.

*Planning Department* Alan Varela, Director

Mayor Timothy M. Keller

3. Per Comment #1 (the giving of 6 feet to Rosa Parks R.O.W.), the proposed inlet can be installed with 18" RCP to the existing manhole.

- 4. Please call out all the adjacent roadways with R.O.W. on Sheet C1 & C2.
- 5. There are currently three different Drainage Master plans which actually conflict with one another for this property. Below is current watershed for the existing 48" and detention pond on City property.