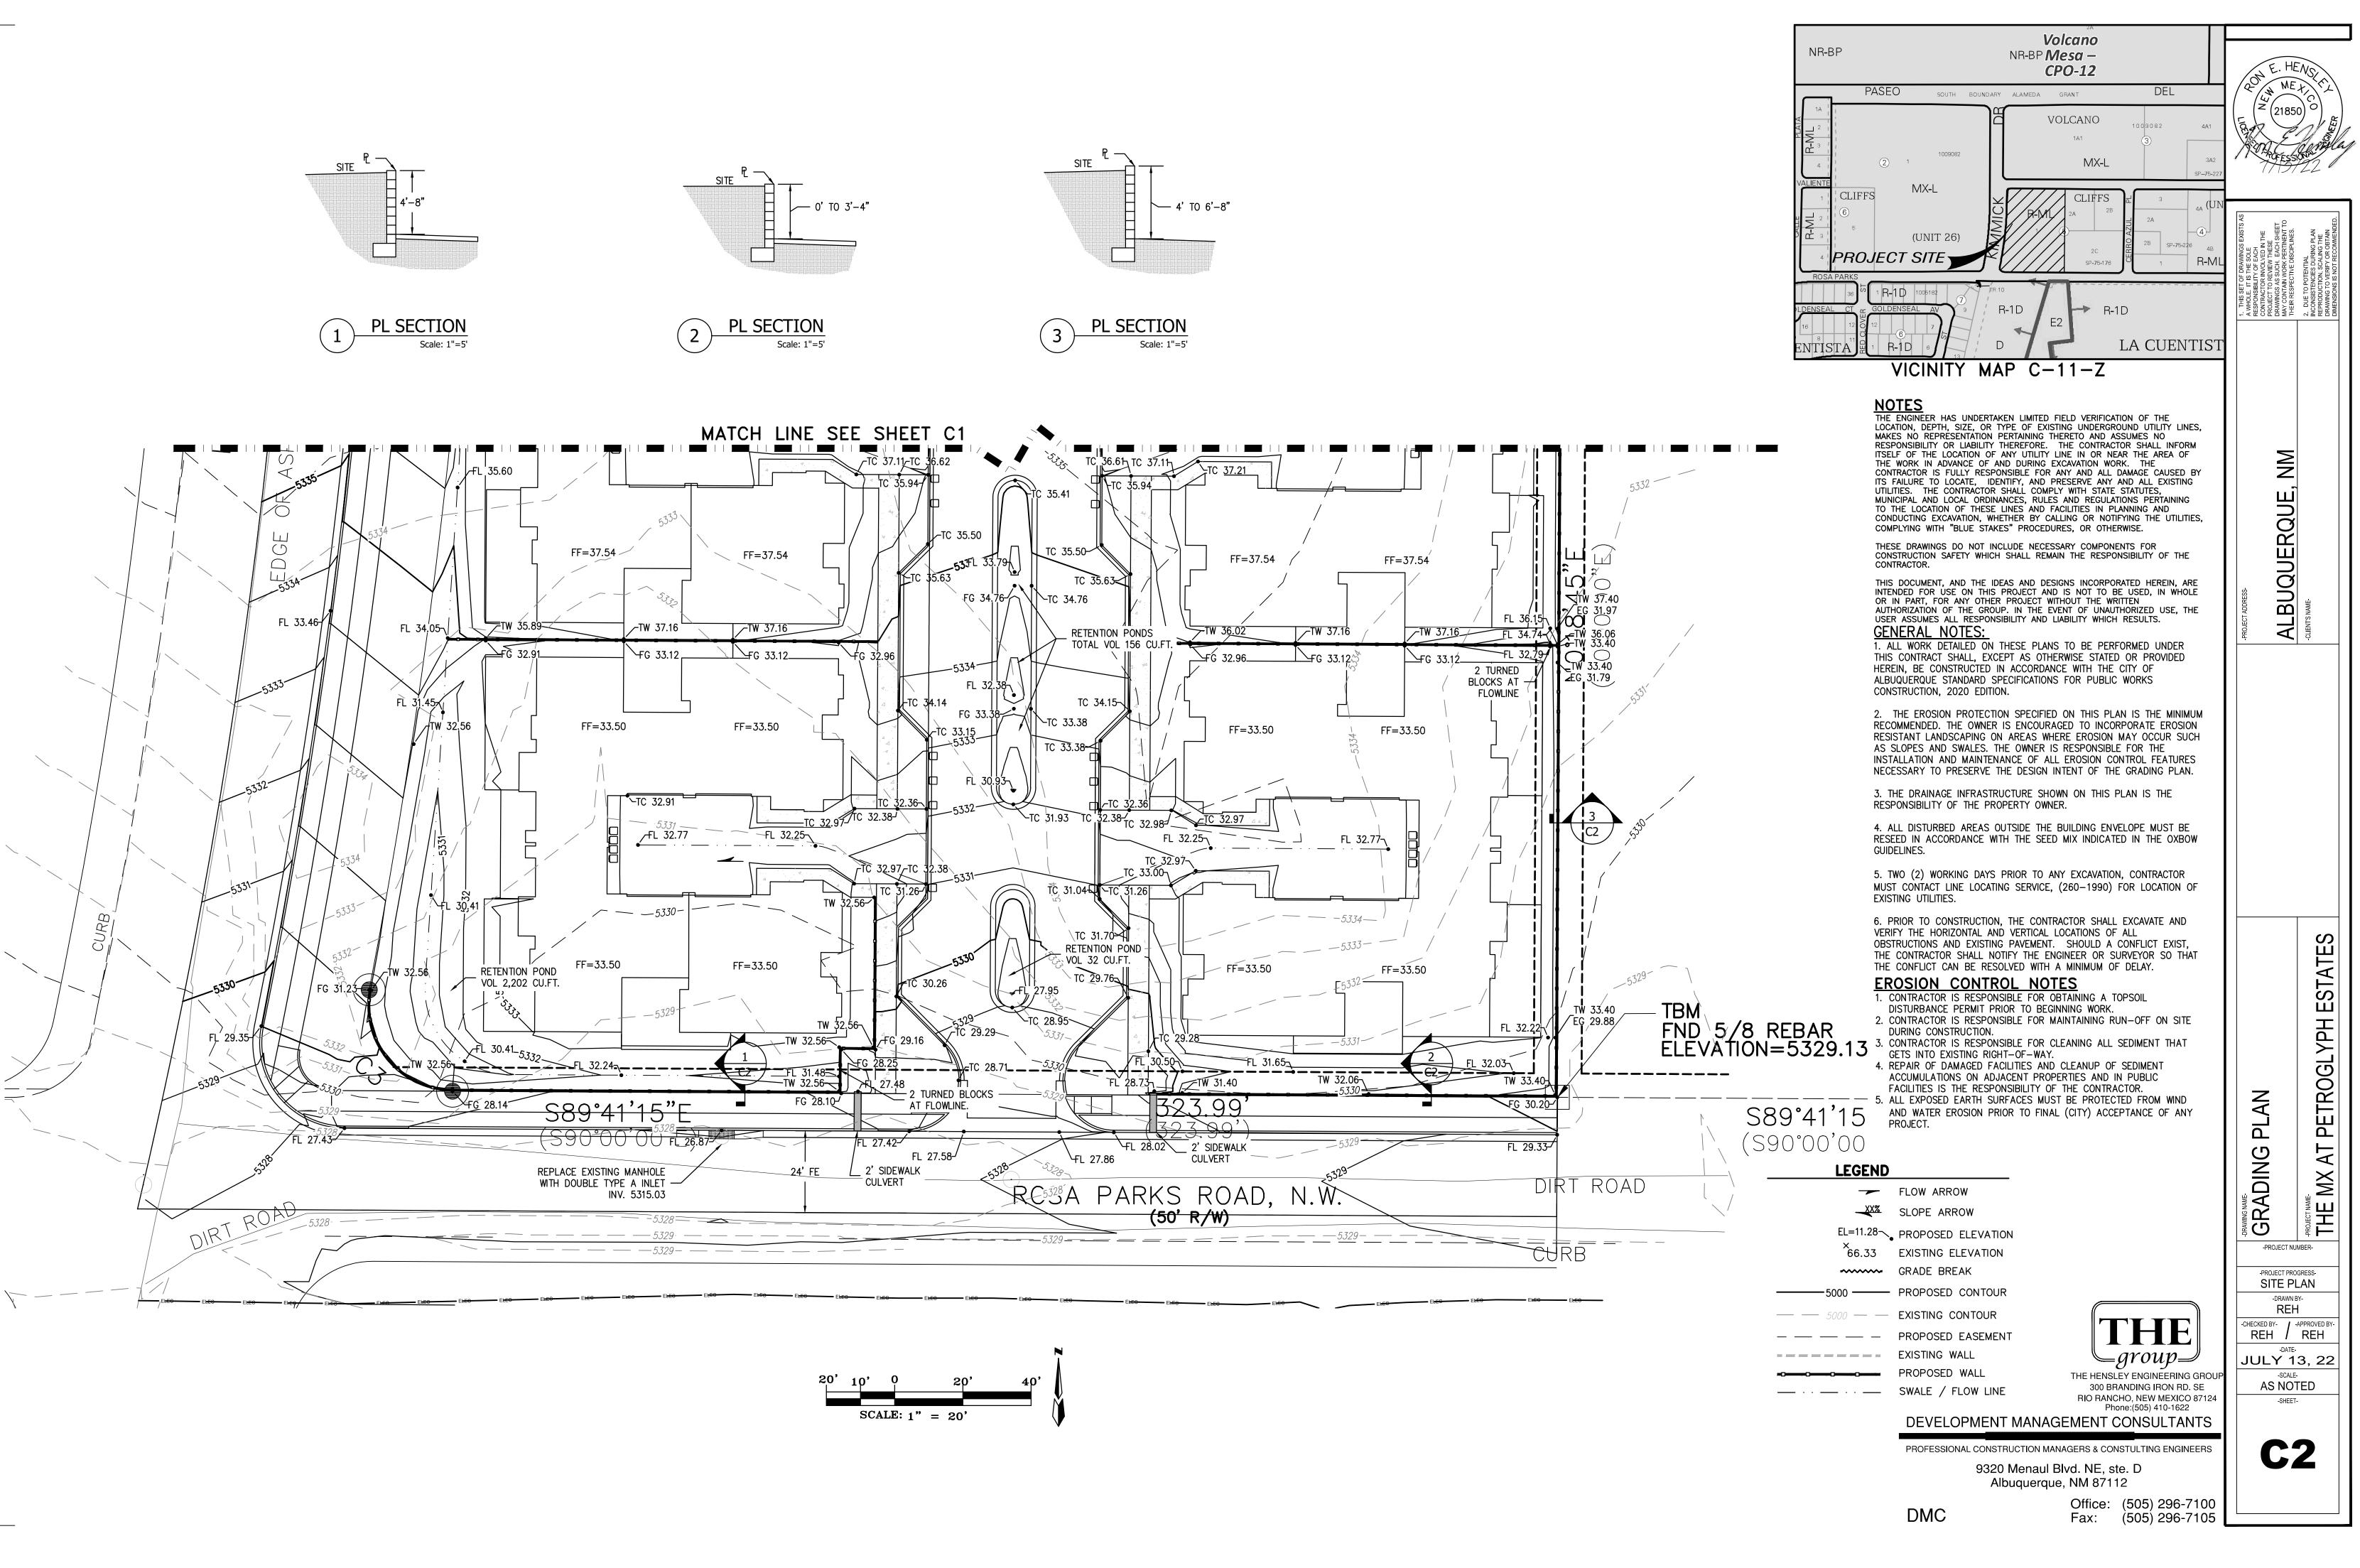

Planning Department Alan Varela, Director

Mayor Timothy M. Keller

2. Please show existing 48" storm drain on Rosa Parks and the existing detention pond on City property. I have attached the as-builts that show the 48" storm drain and pond.

*Planning Department* Alan Varela, Director

Mayor Timothy M. Keller

3. Per Comment #1 (the giving of 6 feet to Rosa Parks R.O.W.), the proposed inlet can be installed with 18" RCP to the existing manhole.

- 4. Please call out all the adjacent roadways with R.O.W. on Sheet C1 & C2.
- 5. There are currently three different Drainage Master plans which actually conflict with one another for this property. Below is current watershed for the existing 48" and detention pond on City property.