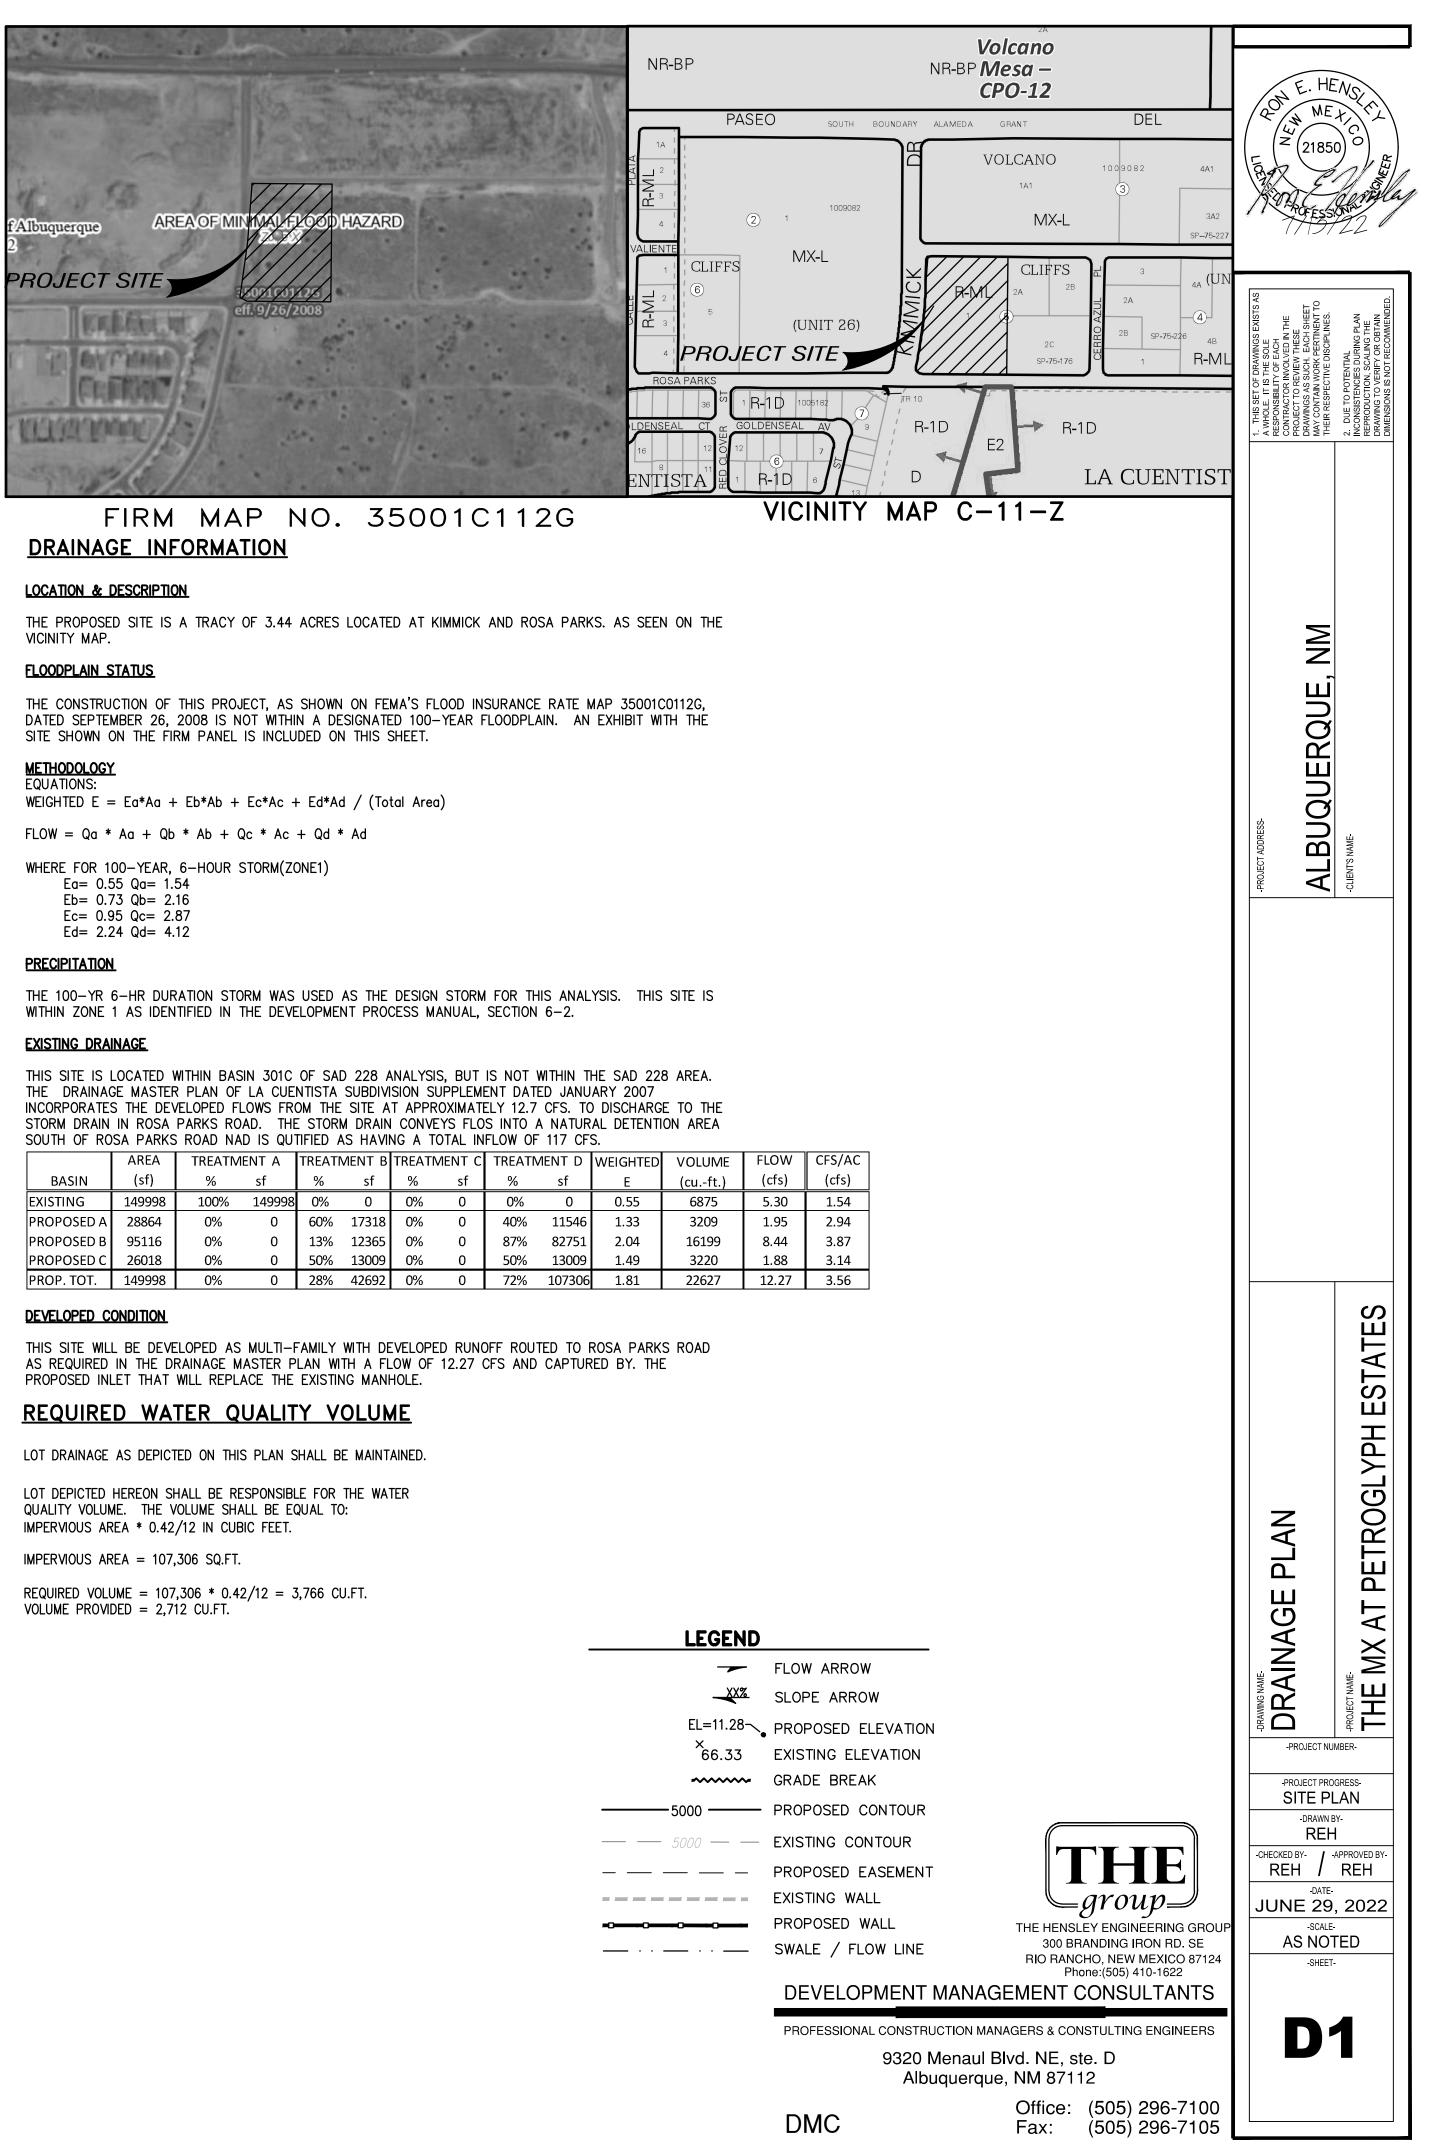

DATE SUBMITTED: 7/18/22

By: THE Group / Ron Hensley

ELECTRONIC SUBMITTAL RECEIVED:

FEE PAID:

|            | AREA   | TREATMENT A |        | TREATMENT B |       | TI |
|------------|--------|-------------|--------|-------------|-------|----|
| BASIN      | (sf)   | %           | sf     | %           | sf    |    |
| EXISTING   | 149998 | 100%        | 149998 | 0%          | 0     |    |
| PROPOSED A | 28864  | 0%          | 0      | 60%         | 17318 |    |
| PROPOSED B | 95116  | 0%          | 0      | 13%         | 12365 |    |
| PROPOSED C | 26018  | 0%          | 0      | 50%         | 13009 |    |
| PROP. TOT. | 149998 | 0%          | 0      | 28%         | 42692 |    |