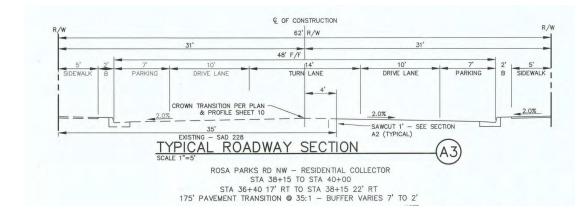

of Rosa Parks which was built back in 2009.

Albuquerque

NM 87103

www.cabq.gov

1. Per the City's 2040 Transportation Plan, Rosa Parks Road is classified as a Residential

Collector (Major Collector) with a R.O.W. of 62 feet. This development will need to get replated to give 6 feet to Rosa Parks R.O.W. Below is the cross-section of the other side