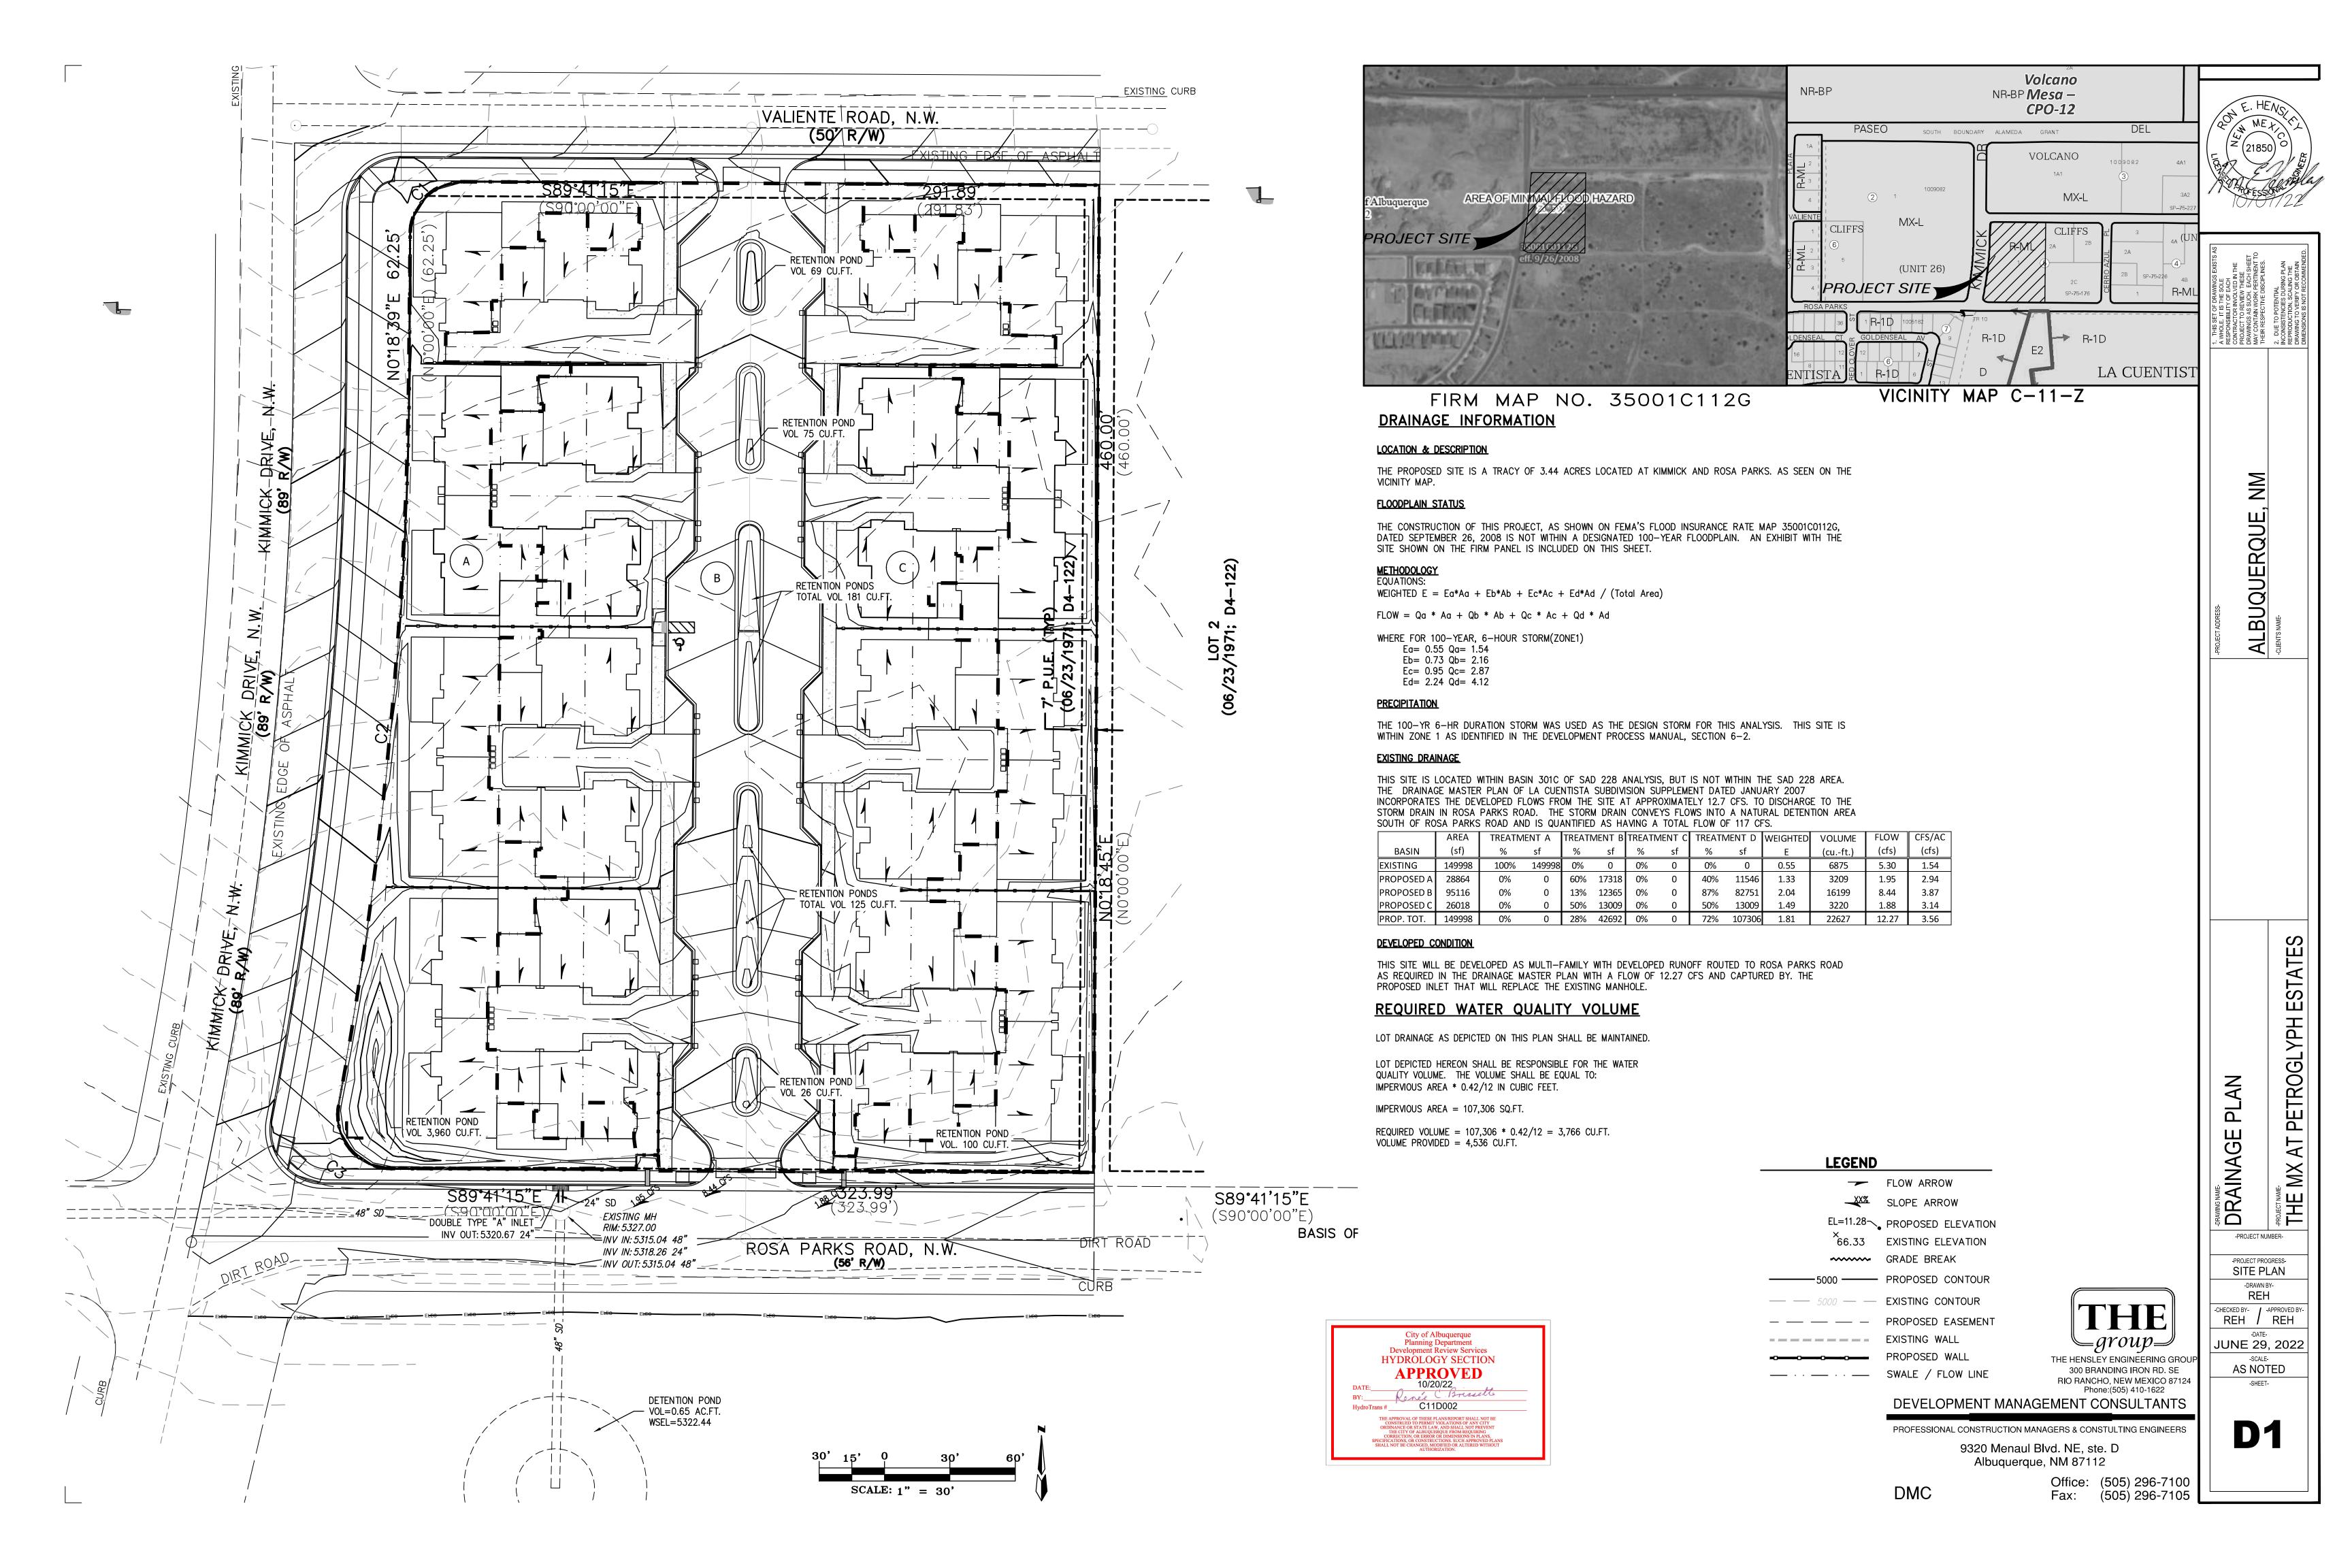

## **LEGEND**

FLOW ARROW SLOPE ARROW

GRADE BREAK

EL=11.28 PROPOSED ELEVATION 66.33 EXISTING ELEVATION

— 5000 — EXISTING CONTOUR

— — — PROPOSED EASEMENT EXISTING WALL

THE ⊆group*⊒* PROPOSED WALL THE HENSLEY ENGINEERING GROUP · — · · — SWALE / FLOW LINE