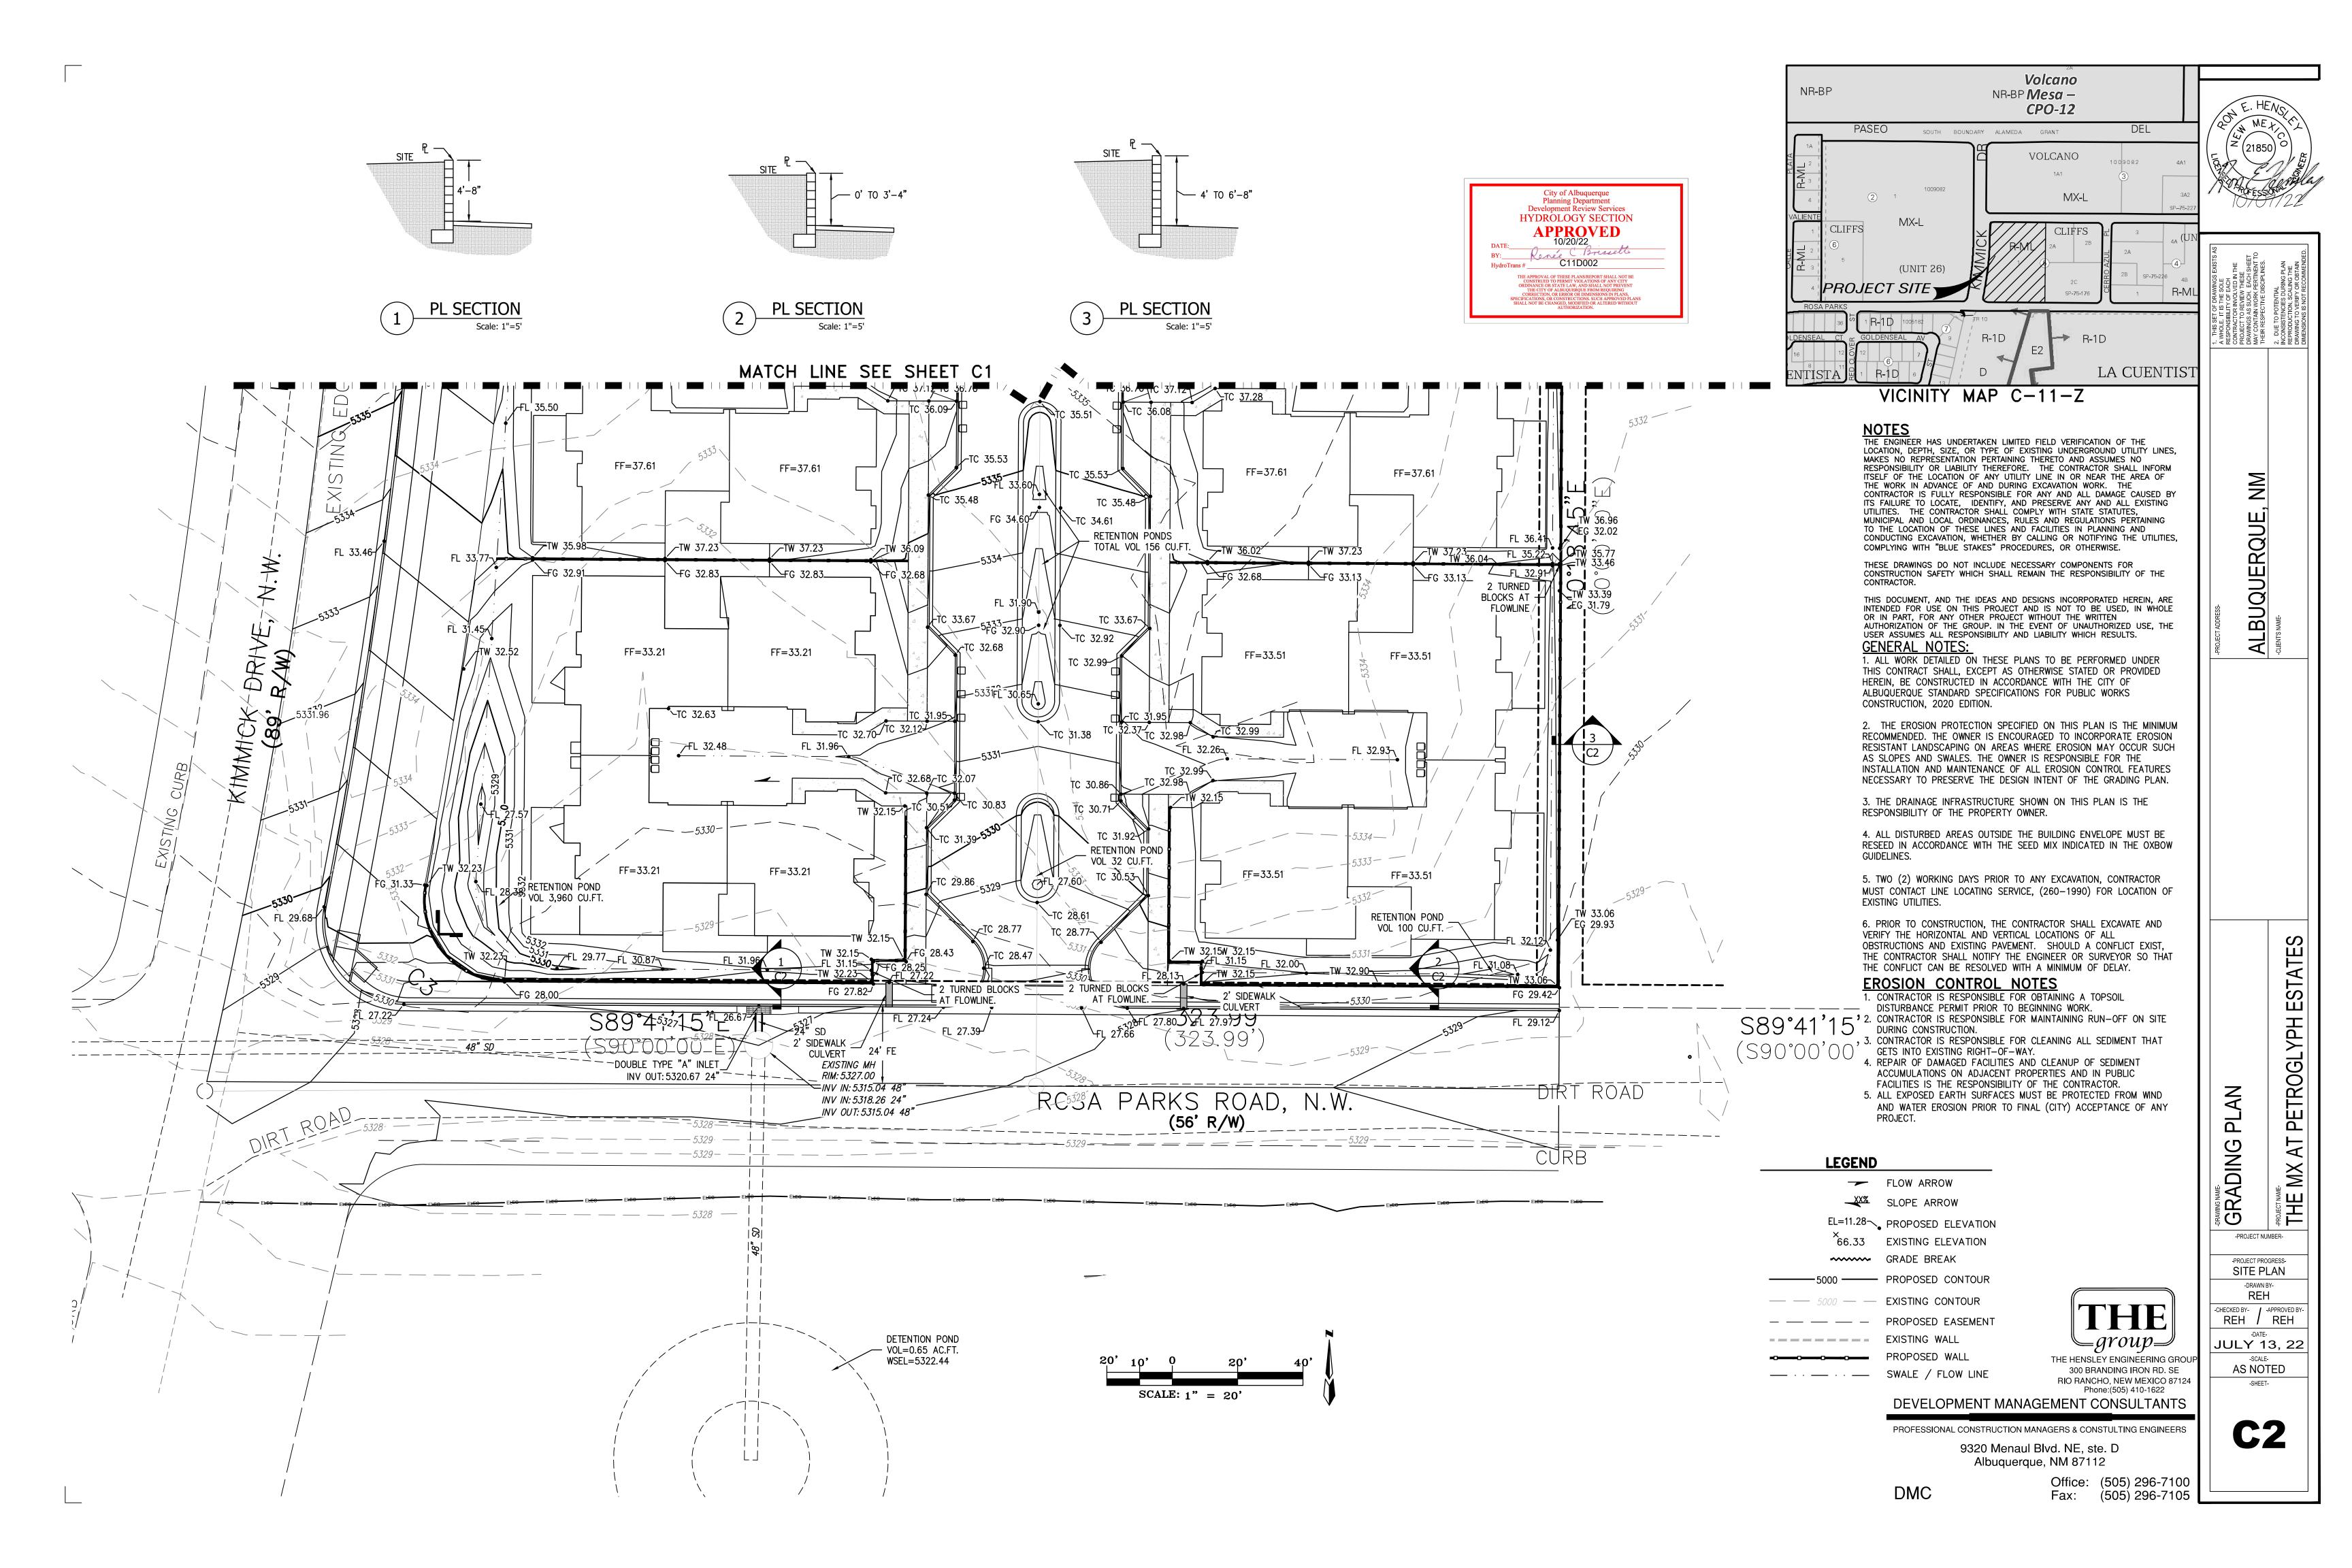

1. ALL WORK DETAILED ON THESE PLANS TO BE PERFORMED UNDER THIS CONTRACT SHALL, EXCEPT AS OTHERWISE STATED OR PROVIDED HEREIN, BE CONSTRUCTED IN ACCORDANCE WITH THE CITY OF ALBUQUERQUE STANDARD SPECIFICATIONS FOR PUBLIC WORKS CONSTRUCTION, 2020 EDITION.

2. THE EROSION PROTECTION SPECIFIED ON THIS PLAN IS THE MINIMUM RECOMMENDED. THE OWNER IS ENCOURAGED TO INCORPORATE EROSION RESISTANT LANDSCAPING ON AREAS WHERE EROSION MAY OCCUR SUCH AS SLOPES AND SWALES. THE OWNER IS RESPONSIBLE FOR THE INSTALLATION AND MAINTENANCE OF ALL EROSION CONTROL FEATURES NECESSARY TO PRESERVE THE DESIGN INTENT OF THE GRADING PLAN.

3. THE DRAINAGE INFRASTRUCTURE SHOWN ON THIS PLAN IS THE RESPONSIBILITY OF THE PROPERTY OWNER.

4. ALL DISTURBED AREAS OUTSIDE THE BUILDING ENVELOPE MUST BE RESEED IN ACCORDANCE WITH THE SEED MIX INDICATED IN THE OXBOW

5. TWO (2) WORKING DAYS PRIOR TO ANY EXCAVATION, CONTRACTOR MUST CONTACT LINE LOCATING SERVICE, (260-1990) FOR LOCATION OF EXISTING UTILITIES.

6. PRIOR TO CONSTRUCTION, THE CONTRACTOR SHALL EXCAVATE AND VERIFY THE HORIZONTAL AND VERTICAL LOCATIONS OF ALL OBSTRUCTIONS AND EXISTING PAVEMENT. SHOULD A CONFLICT EXIST, THE CONTRACTOR SHALL NOTIFY THE ENGINEER OR SURVEYOR SO THAT THE CONFLICT CAN BE RESOLVED WITH A MINIMUM OF DELAY.

## **EROSION CONTROL NOTES**

- 1. CONTRACTOR IS RESPONSIBLE FOR OBTAINING A TOPSOIL DISTURBANCE PERMIT PRIOR TO BEGINNING WORK.
- 2. CONTRACTOR IS RESPONSIBLE FOR MAINTAINING RUN-OFF ON SITE
- DURING CONSTRUCTION. 3. CONTRACTOR IS RESPONSIBLE FOR CLEANING ALL SEDIMENT THAT
- GETS INTO EXISTING RIGHT-OF-WAY. 4. REPAIR OF DAMAGED FACILITIES AND CLEANUP OF SEDIMENT
- ACCUMULATIONS ON ADJACENT PROPERTIES AND IN PUBLIC FACILITIES IS THE RESPONSIBILITY OF THE CONTRACTOR.
- 5. ALL EXPOSED EARTH SURFACES MUST BE PROTECTED FROM WIND AND WATER EROSION PRIOR TO FINAL (CITY) ACCEPTANCE OF ANY PROJECT.

## **LEGEND**

FLOW ARROW SLOPE ARROW

GRADE BREAK

EL=11.28 PROPOSED ELEVATION 66.33 EXISTING ELEVATION

— 5000 — EXISTING CONTOUR

— — — PROPOSED EASEMENT EXISTING WALL

THE ⊆group*⊒* PROPOSED WALL THE HENSLEY ENGINEERING GROUP · — · · — SWALE / FLOW LINE