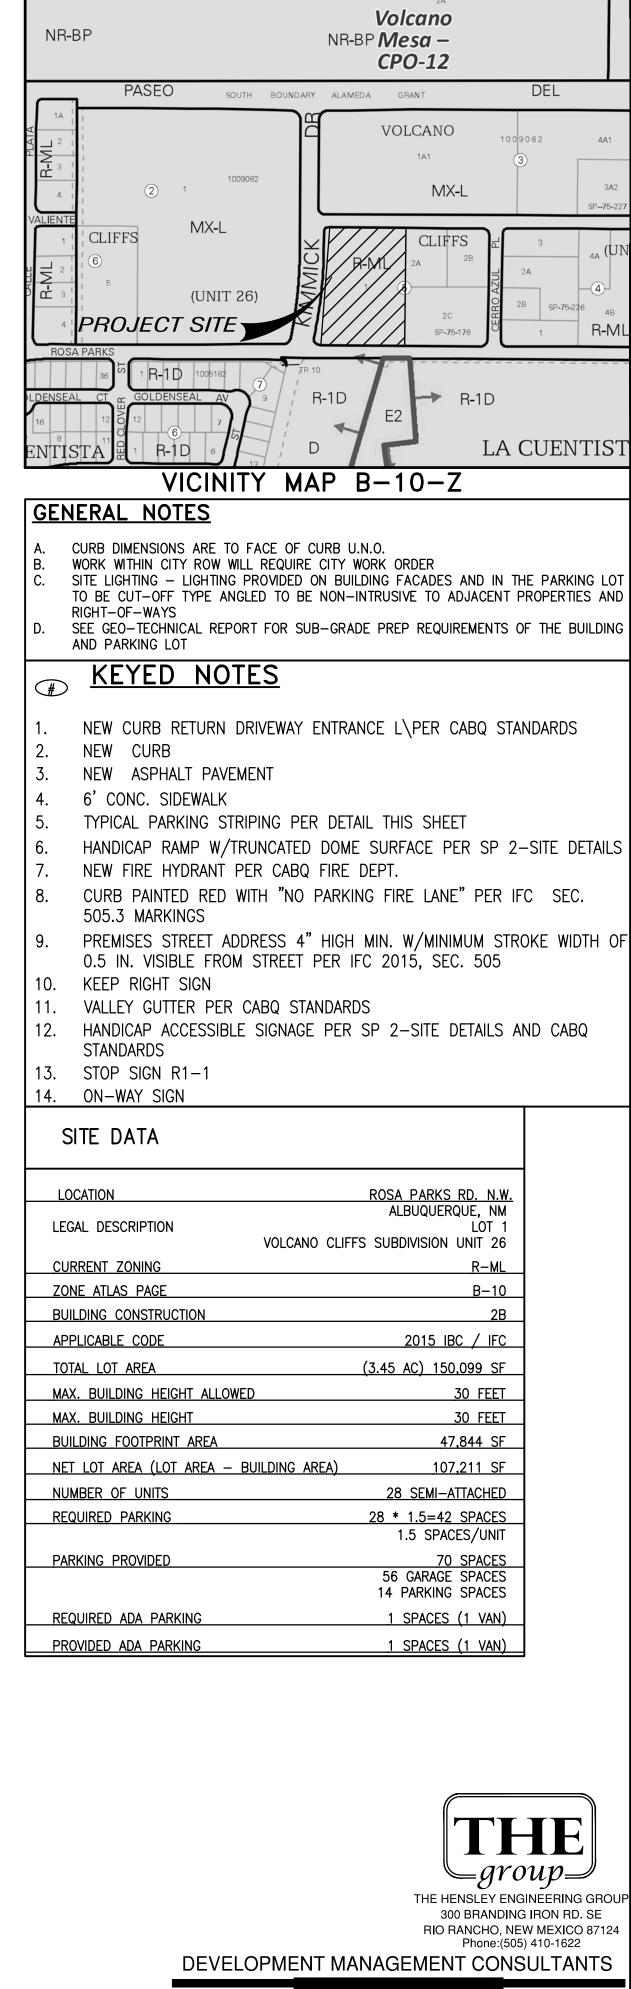

#### FORM P: PRE-APPROVALS/SIGNATURES

| Legal Description & Location: LOT 1 VOLCANO CLIFFS SUBDIVISION UNIT 26                                                                                                                                                                                                                                                                                                                                                                                                                                                                                                                |  |
|---------------------------------------------------------------------------------------------------------------------------------------------------------------------------------------------------------------------------------------------------------------------------------------------------------------------------------------------------------------------------------------------------------------------------------------------------------------------------------------------------------------------------------------------------------------------------------------|--|
| ROSA PARKS AND KIMMICK N.W.                                                                                                                                                                                                                                                                                                                                                                                                                                                                                                                                                           |  |
| Job Description: 28 UNIT TOWHNOME SITE                                                                                                                                                                                                                                                                                                                                                                                                                                                                                                                                                |  |
| □ <u>Hydrology:</u>                                                                                                                                                                                                                                                                                                                                                                                                                                                                                                                                                                   |  |
| <ul> <li>Grading and Drainage Plan</li> <li>AMAFCA</li> <li>Bernalillo County</li> <li>NA</li> <li>NMDOT</li> <li>MRGCD</li> <li>Approved</li> <li>Approved</li> <li>NA</li> <li>NA</li> <li>NA</li> <li>NA</li> <li>NA</li> <li>NA</li> </ul>                                                                                                                                                                                                                                                                                                                                        |  |
| Hydrology Department Date                                                                                                                                                                                                                                                                                                                                                                                                                                                                                                                                                             |  |
| □ <u>Transportation:</u>                                                                                                                                                                                                                                                                                                                                                                                                                                                                                                                                                              |  |
| <ul> <li>Traffic Circulations Layout (TCL)</li> <li>Traffic Impact Study (TIS)</li> <li>Neighborhood Impact Analysis (NIA)</li> <li>Bernalillo County</li> <li>MRCOG</li> <li>NMDOT</li> <li>MRGCD</li> <li>Approved</li> <li>Approved</li> <li>X</li> <li>NA</li> <li>Date</li> </ul> |  |
| □ Albuquerque Bernalillo County Water Utility Authority (ABCWUA):                                                                                                                                                                                                                                                                                                                                                                                                                                                                                                                     |  |
| <ul> <li>Water/Sewer Availability Statement/Serviceability Letter</li> <li>ABCWUA Development Agreement</li> <li>ABCWUA Service Connection Agreement</li> <li>Approved</li> <li>Approved</li> <li>NA</li> </ul>                                                                                                                                                                                                                                                                                                                                                                       |  |
| ABCWUA Date                                                                                                                                                                                                                                                                                                                                                                                                                                                                                                                                                                           |  |
| □ Infrastructure Improvements Agreement (IIA*) Approved NA □ Solid Waste Department Signature on the plan Approved NA □ Fire Marshall Signature on the plan Approved NA                                                                                                                                                                                                                                                                                                                                                                                                               |  |

#### DRAINAGE AND TRANSPORTATION INFORMATION SHEET (REV 11/2018)

| Project Title: MX at Petroglyph                                                                                                                                                                                                                                                                                               | Building Permit #:_    | Hydrology File #: C11D002                                                                                                                                                                                                                                                                                                                                                                                                                                |
|-------------------------------------------------------------------------------------------------------------------------------------------------------------------------------------------------------------------------------------------------------------------------------------------------------------------------------|------------------------|----------------------------------------------------------------------------------------------------------------------------------------------------------------------------------------------------------------------------------------------------------------------------------------------------------------------------------------------------------------------------------------------------------------------------------------------------------|
|                                                                                                                                                                                                                                                                                                                               |                        | Work Order#:                                                                                                                                                                                                                                                                                                                                                                                                                                             |
| Legal Description: LOT 1 VOLCANO (                                                                                                                                                                                                                                                                                            |                        |                                                                                                                                                                                                                                                                                                                                                                                                                                                          |
| City Address: 99999 ROSA PARKS ROA                                                                                                                                                                                                                                                                                            |                        |                                                                                                                                                                                                                                                                                                                                                                                                                                                          |
|                                                                                                                                                                                                                                                                                                                               |                        |                                                                                                                                                                                                                                                                                                                                                                                                                                                          |
| Applicant: THE Group                                                                                                                                                                                                                                                                                                          |                        | Contact: Ron Hensley                                                                                                                                                                                                                                                                                                                                                                                                                                     |
| Address: 300 Branding Iron Rd. SE, Rio R                                                                                                                                                                                                                                                                                      |                        |                                                                                                                                                                                                                                                                                                                                                                                                                                                          |
| Phone#: 505-410-1622                                                                                                                                                                                                                                                                                                          | Fax#:                  | E-mail: ron@thegroup.cc                                                                                                                                                                                                                                                                                                                                                                                                                                  |
| Owner: BATA INVESTMENTS, LLC                                                                                                                                                                                                                                                                                                  |                        | Contact: C.K. Scott                                                                                                                                                                                                                                                                                                                                                                                                                                      |
| Address: P.O. BOX 65808, Albuquerque                                                                                                                                                                                                                                                                                          |                        |                                                                                                                                                                                                                                                                                                                                                                                                                                                          |
| Phone#: 505-350-7534                                                                                                                                                                                                                                                                                                          | Fax#:                  | E-mail: ck@abrazohomes.com                                                                                                                                                                                                                                                                                                                                                                                                                               |
| TYPE OF SUBMITTAL:PLAT (  IS THIS A RESUBMITTAL?:  DEPARTMENT: TRAFFIC/ TRAFFIC/                                                                                                                                                                                                                                              | Yes No                 |                                                                                                                                                                                                                                                                                                                                                                                                                                                          |
| Check all that Apply:  TYPE OF SUBMITTAL:  ENGINEER/ARCHITECT CERTIF  PAD CERTIFICATION  CONCEPTUAL G & D PLAN  GRADING PLAN  DRAINAGE MASTER PLAN  DRAINAGE REPORT  FLOODPLAIN DEVELOPMENT P  ELEVATION CERTIFICATE  CLOMR/LOMR  TRAFFIC CIRCULATION LAYOU  TRAFFIC IMPACT STUDY (TIS)  OTHER (SPECIFY)  PRE-DESIGN MEETING? | ERMIT APPLIC  TT (TCL) | PE OF APPROVAL/ACCEPTANCE SOUGHT:  _BUILDING PERMIT APPROVAL _CERTIFICATE OF OCCUPANCY _PRELIMINARY PLAT APPROVAL _SITE PLAN FOR SUB'D APPROVAL _SITE PLAN FOR BLDG. PERMIT APPROVAL _FINAL PLAT APPROVAL _SIA/ RELEASE OF FINANCIAL GUARANTEE _FOUNDATION PERMIT APPROVAL _GRADING PERMIT APPROVAL _SO-19 APPROVAL _PAVING PERMIT APPROVAL _GRADING/ PAD CERTIFICATION _WORK ORDER APPROVAL _CLOMR/LOMR _FLOODPLAIN DEVELOPMENT PERMIT _OTHER (SPECIFY) |
| DATE SUBMITTED: 8/02/22                                                                                                                                                                                                                                                                                                       |                        | on Hensley                                                                                                                                                                                                                                                                                                                                                                                                                                               |
| COA STAFF:                                                                                                                                                                                                                                                                                                                    | ELECTRONIC SUBMIT      | ΓAL RECEIVED:                                                                                                                                                                                                                                                                                                                                                                                                                                            |

99999 ROSA PARKS ROAD ALBUQUERQUE, NM

LAYOUT

ATION

CIRCUL/

**AFFIC** 

**PETROGLYPH** 

AT

-PROJECT NA