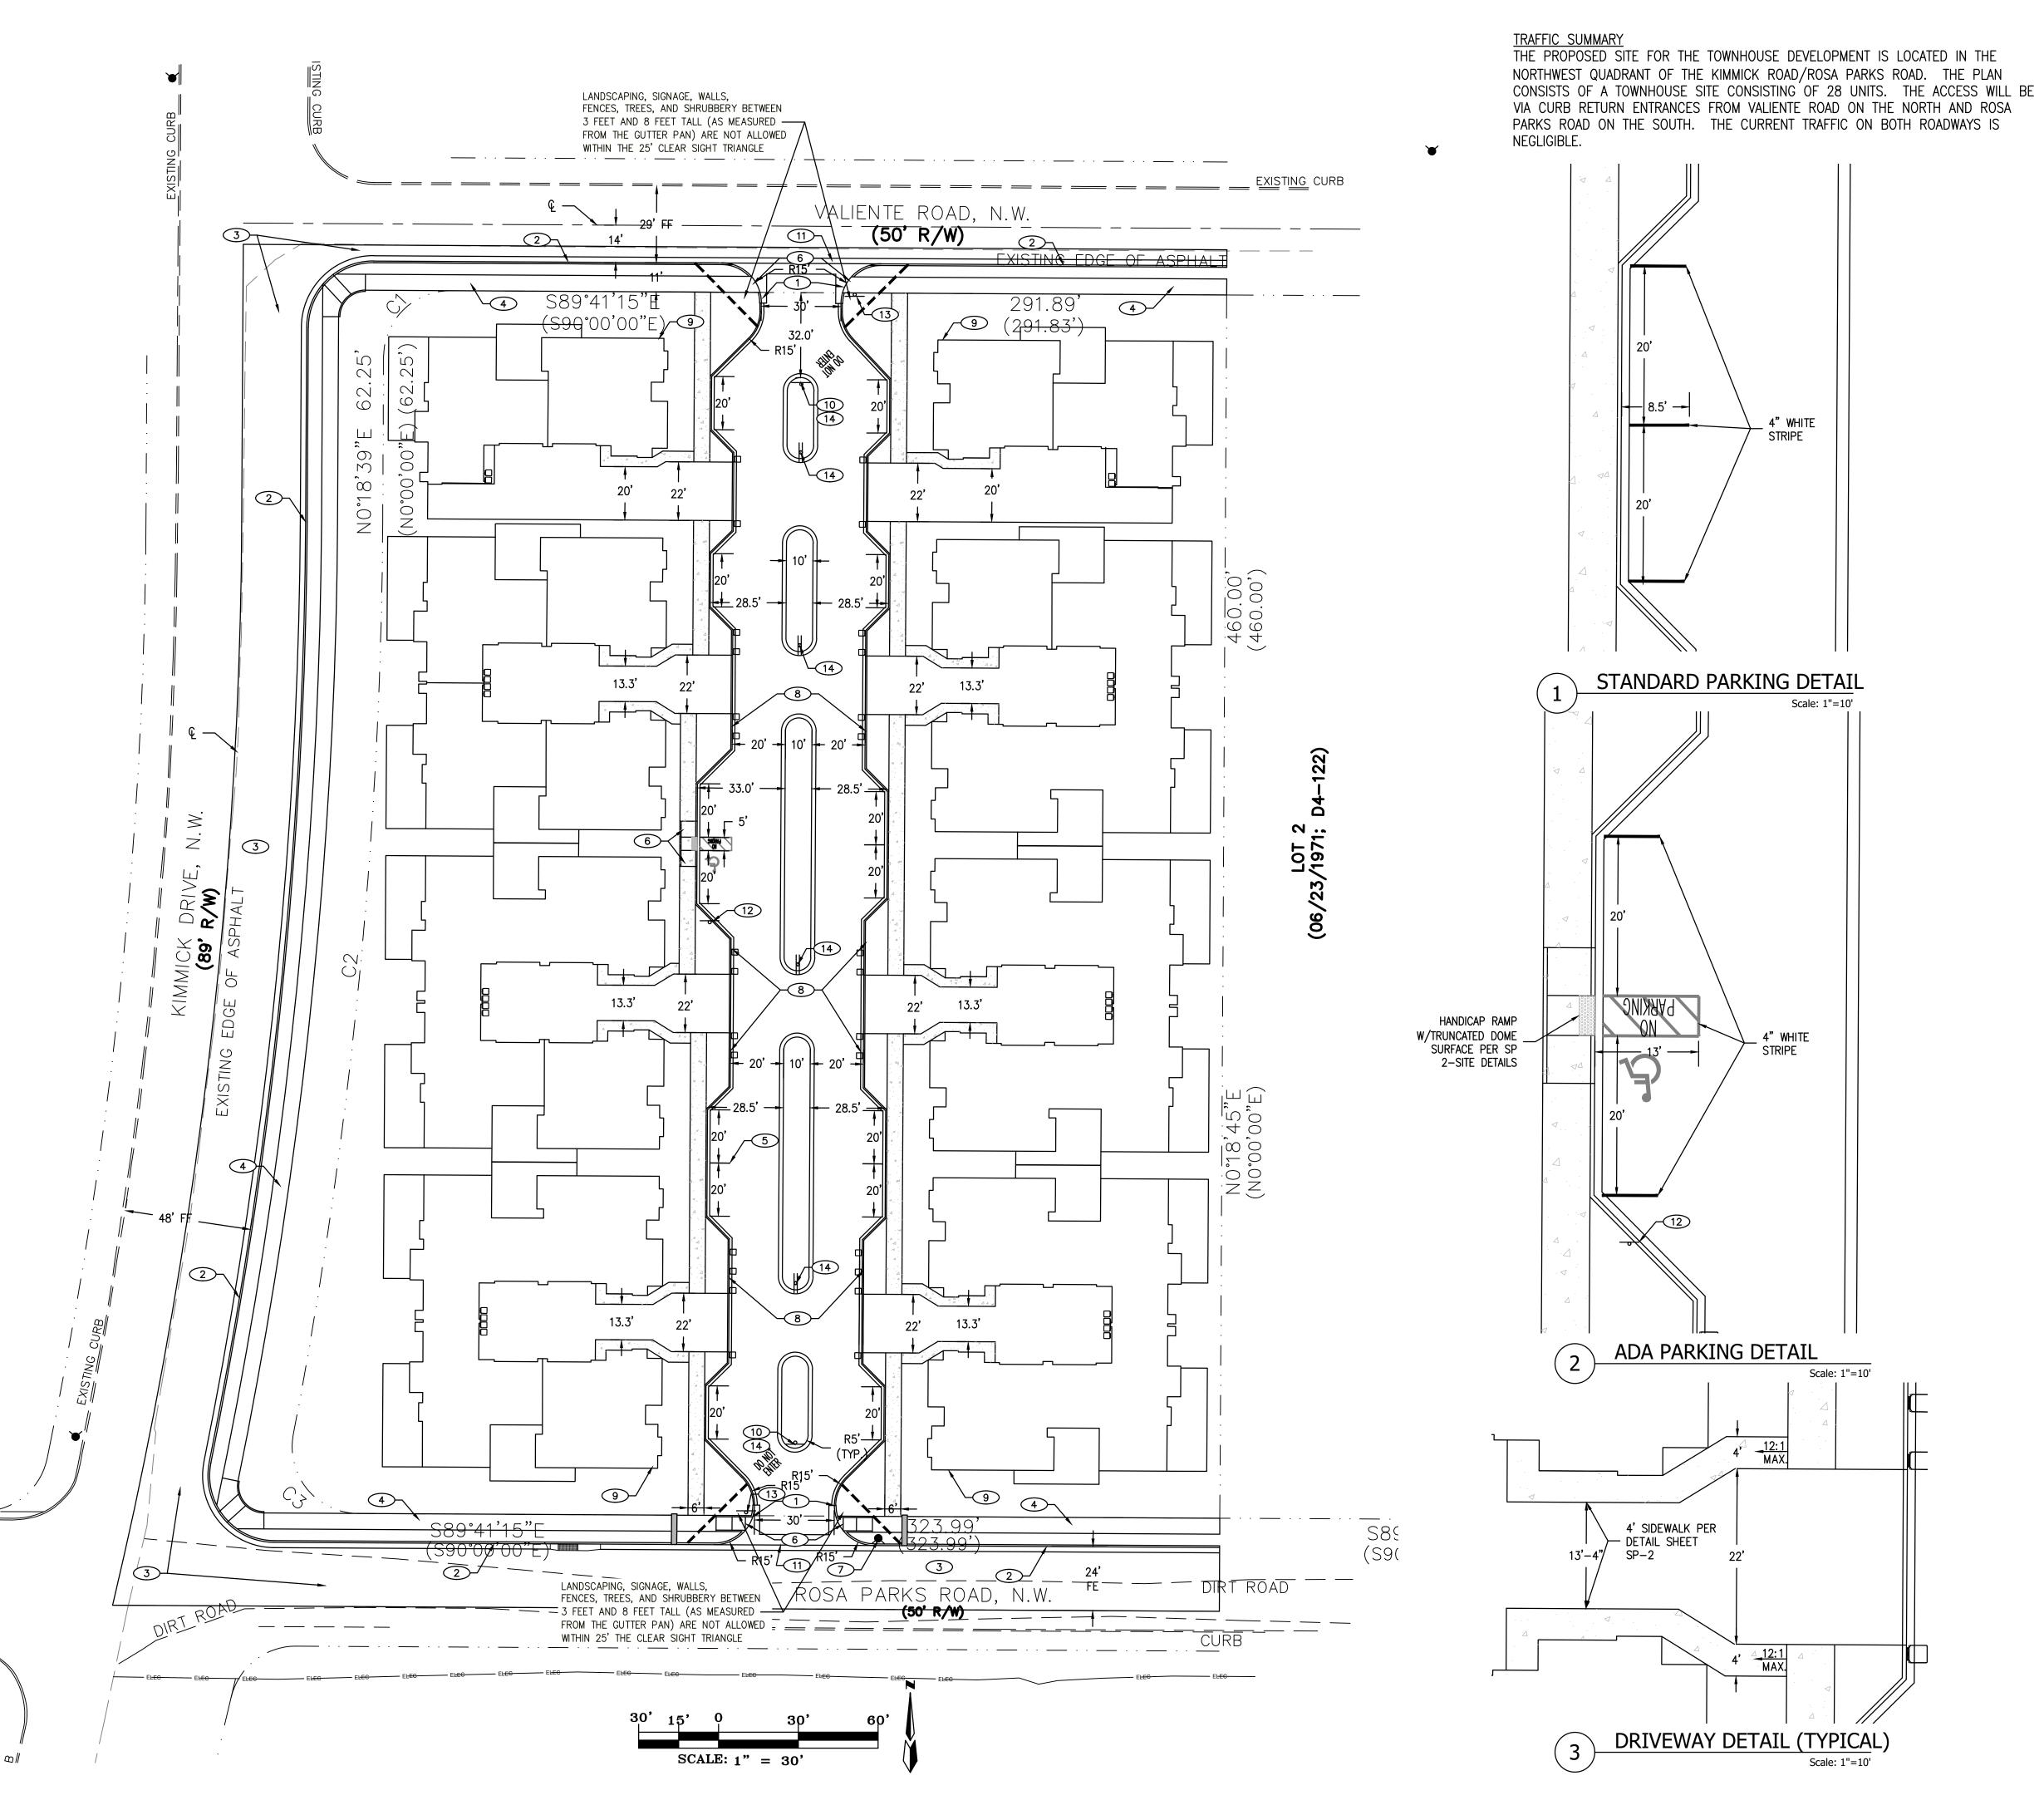

#### FORM P: PRE-APPROVALS/SIGNATURES

| Legal Description & Location: LOT 1 VOLCANO CLIFFS SUBDIVISION UNIT 26                                                                                                                                                                                                                                                                                                                                                                                                                                                                                                                |  |
|---------------------------------------------------------------------------------------------------------------------------------------------------------------------------------------------------------------------------------------------------------------------------------------------------------------------------------------------------------------------------------------------------------------------------------------------------------------------------------------------------------------------------------------------------------------------------------------|--|
| ROSA PARKS AND KIMMICK N.W.                                                                                                                                                                                                                                                                                                                                                                                                                                                                                                                                                           |  |
| Job Description: 28 UNIT TOWHNOME SITE                                                                                                                                                                                                                                                                                                                                                                                                                                                                                                                                                |  |
| □ <u>Hydrology:</u>                                                                                                                                                                                                                                                                                                                                                                                                                                                                                                                                                                   |  |
| <ul> <li>Grading and Drainage Plan</li> <li>AMAFCA</li> <li>Bernalillo County</li> <li>NA</li> <li>NMDOT</li> <li>MRGCD</li> <li>Approved</li> <li>Approved</li> <li>NA</li> <li>NA</li> <li>NA</li> <li>NA</li> <li>NA</li> <li>NA</li> </ul>                                                                                                                                                                                                                                                                                                                                        |  |
| Hydrology Department Date                                                                                                                                                                                                                                                                                                                                                                                                                                                                                                                                                             |  |
| □ <u>Transportation:</u>                                                                                                                                                                                                                                                                                                                                                                                                                                                                                                                                                              |  |
| <ul> <li>Traffic Circulations Layout (TCL)</li> <li>Traffic Impact Study (TIS)</li> <li>Neighborhood Impact Analysis (NIA)</li> <li>Bernalillo County</li> <li>MRCOG</li> <li>NMDOT</li> <li>MRGCD</li> <li>Approved</li> <li>Approved</li> <li>X</li> <li>NA</li> <li>Date</li> </ul> |  |
| □ Albuquerque Bernalillo County Water Utility Authority (ABCWUA):                                                                                                                                                                                                                                                                                                                                                                                                                                                                                                                     |  |
| <ul> <li>Water/Sewer Availability Statement/Serviceability Letter</li> <li>ABCWUA Development Agreement</li> <li>ABCWUA Service Connection Agreement</li> <li>Approved</li> <li>Approved</li> <li>NA</li> </ul>                                                                                                                                                                                                                                                                                                                                                                       |  |
| ABCWUA Date                                                                                                                                                                                                                                                                                                                                                                                                                                                                                                                                                                           |  |
| □ Infrastructure Improvements Agreement (IIA*) Approved NA □ Solid Waste Department Signature on the plan Approved NA □ Fire Marshall Signature on the plan Approved NA                                                                                                                                                                                                                                                                                                                                                                                                               |  |

99999 ROSA PARKS ROAD ALBUQUERQUE, NM

LAYOUT

ATION

CIRCUL/

**AFFIC** 

**PETROGLYPH** 

AT

-PROJECT NA

-PROJECT NUMBER-

-PROJECT PROGRESS-

PERMIT

REH

-CHECKED BY- / -APPROVED BY

REH / REH

AUG. 2, 2022

AS NOTED

**TCL**