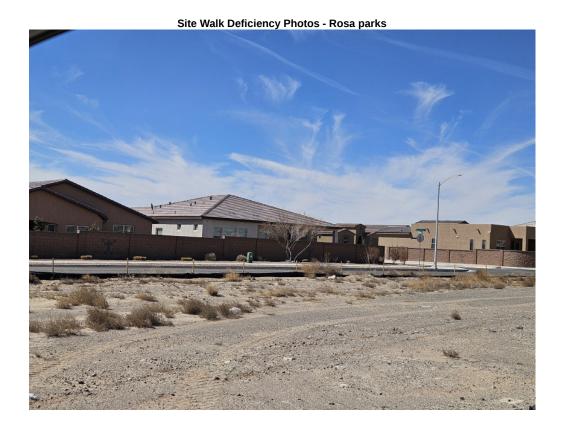

## **Guzman - Rosa Parks Stockpile Yard**

**Action Log:** 

| Location                                | Action Type       | Action Required                       | Date Noted | Date<br>Completed | Initials |
|-----------------------------------------|-------------------|---------------------------------------|------------|-------------------|----------|
| North perimeter                         | Corrective Action | Repair or replace damaged silt fence  | 01-16-2025 |                   |          |
| West perimeter                          | Maintenance       | Repair or replace damaged silt fence  | 01-16-2025 |                   |          |
| Kimmick                                 | Maintenance       | Repair or replace damaged silt fence  | 02-12-2025 |                   |          |
| Rosa parks                              | Maintenance       | Repair or replace damaged silt fence  | 02-26-2025 |                   |          |
| Inlet inside silt fence near rosa parks | Maintenance       | Inlet protection requires maintenance | 11-20-2024 |                   |          |