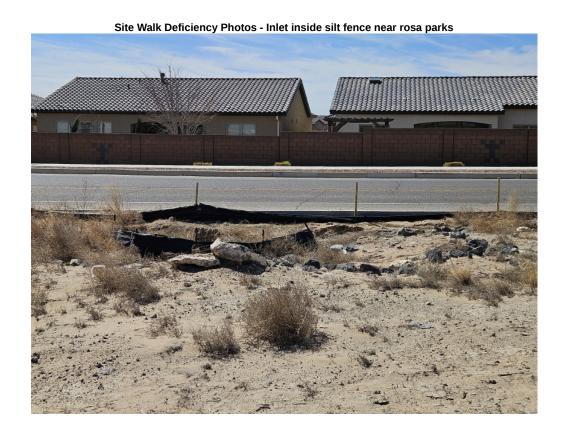

## **Guzman - Rosa Parks Stockpile Yard**

**Action Log:** 

| Location                                | Action Type       | Action Required                       | Date Noted | Date<br>Completed | Initials |
|-----------------------------------------|-------------------|---------------------------------------|------------|-------------------|----------|
| North perimeter                         | Corrective Action | Repair or replace damaged silt fence  | 01-16-2025 |                   |          |
| West perimeter                          | Maintenance       | Repair or replace damaged silt fence  | 01-16-2025 |                   |          |
| Kimmick                                 | Maintenance       | Repair or replace damaged silt fence  | 02-12-2025 |                   |          |
| Rosa parks                              | Maintenance       | Repair or replace damaged silt fence  | 02-26-2025 |                   |          |
| Inlet inside silt fence near rosa parks | Maintenance       | Inlet protection requires maintenance | 11-20-2024 |                   |          |