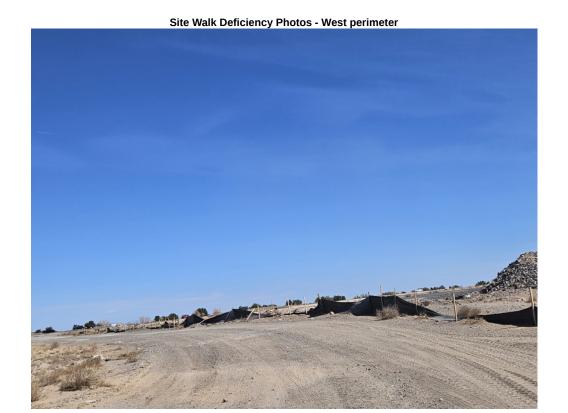

## **Guzman - Rosa Parks Stockpile Yard**

**Action Log:** 

| Location                                | Action Type       | Action Required                       | Date Noted | Date<br>Completed | Initials |
|-----------------------------------------|-------------------|---------------------------------------|------------|-------------------|----------|
| North perimeter                         | Corrective Action | Repair or replace damaged silt fence  | 01-16-2025 |                   |          |
| West perimeter                          | Maintenance       | Repair or replace damaged silt fence  | 01-16-2025 |                   |          |
| Kimmick                                 | Maintenance       | Repair or replace damaged silt fence  | 02-12-2025 |                   |          |
| Rosa parks                              | Maintenance       | Repair or replace damaged silt fence  | 02-26-2025 |                   |          |
| Inlet inside silt fence near rosa parks | Maintenance       | Inlet protection requires maintenance | 11-20-2024 |                   |          |