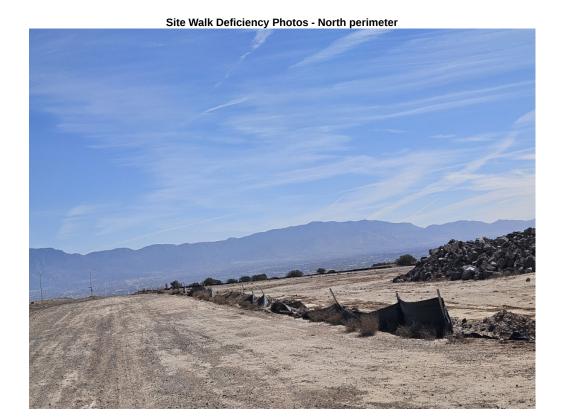

## **Guzman - Rosa Parks Stockpile Yard**

**Action Log:** 

| Location                                | Action Type       | Action Required                       | Date Noted | Date<br>Completed | Initials |
|-----------------------------------------|-------------------|---------------------------------------|------------|-------------------|----------|
| North perimeter                         | Corrective Action | Repair or replace damaged silt fence  | 01-16-2025 |                   |          |
| West perimeter                          | Maintenance       | Repair or replace damaged silt fence  | 01-16-2025 |                   |          |
| Kimmick                                 | Maintenance       | Repair or replace damaged silt fence  | 02-12-2025 |                   |          |
| Rosa parks                              | Maintenance       | Repair or replace damaged silt fence  | 02-26-2025 |                   |          |
| Inlet inside silt fence near rosa parks | Maintenance       | Inlet protection requires maintenance | 11-20-2024 |                   |          |