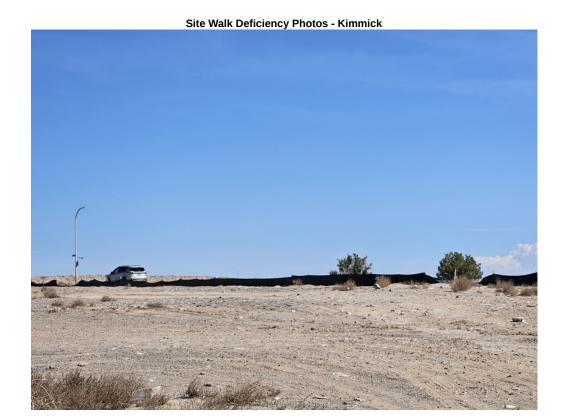

## **Guzman - Rosa Parks Stockpile Yard**

**Action Log:** 

| Location                                | Action Type       | Action Required                       | Date Noted | Date<br>Completed | Initials |
|-----------------------------------------|-------------------|---------------------------------------|------------|-------------------|----------|
| North perimeter                         | Corrective Action | Repair or replace damaged silt fence  | 01-16-2025 |                   |          |
| West perimeter                          | Maintenance       | Repair or replace damaged silt fence  | 01-16-2025 |                   |          |
| Kimmick                                 | Maintenance       | Repair or replace damaged silt fence  | 02-12-2025 |                   |          |
| Rosa parks                              | Maintenance       | Repair or replace damaged silt fence  | 02-26-2025 |                   |          |
| Inlet inside silt fence near rosa parks | Maintenance       | Inlet protection requires maintenance | 11-20-2024 |                   |          |