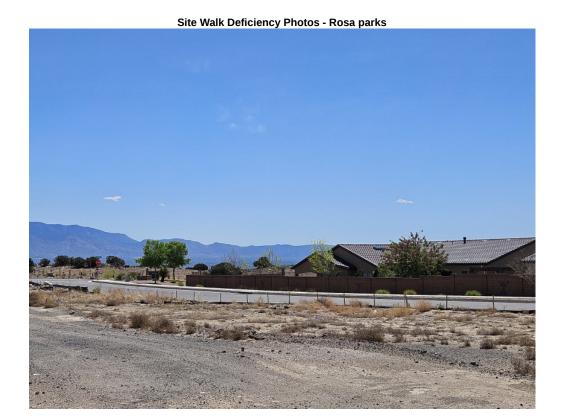

## Guzman - Rosa Parks Stockpile Yard

Action Log:

| Action 20gi                             |                   |                                       |            |                   |          |  |  |  |  |  |
|-----------------------------------------|-------------------|---------------------------------------|------------|-------------------|----------|--|--|--|--|--|
| Location                                | Action Type       | Action Required                       | Date Noted | Date<br>Completed | Initials |  |  |  |  |  |
| North perimeter                         | Corrective Action | Repair or replace damaged silt fence  | 01-16-2025 |                   |          |  |  |  |  |  |
| West perimeter                          | Maintenance       | Repair or replace damaged silt fence  | 01-16-2025 |                   |          |  |  |  |  |  |
| Kimmick                                 | Maintenance       | Repair or replace damaged silt fence  | 02-12-2025 |                   |          |  |  |  |  |  |
| Rosa parks                              | Maintenance       | Repair or replace damaged silt fence  | 02-26-2025 |                   |          |  |  |  |  |  |
| Inlet inside silt fence near rosa parks | Maintenance       | Inlet protection requires maintenance | 11-20-2024 |                   |          |  |  |  |  |  |