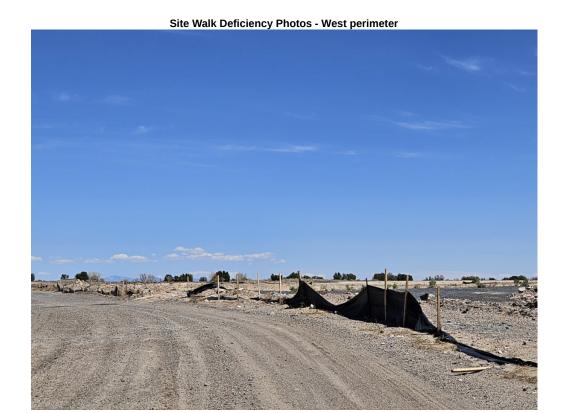

## Guzman - Rosa Parks Stockpile Yard

Action Log:

| Action 20gi                             |                   |                                       |            |                   |          |  |  |  |  |  |
|-----------------------------------------|-------------------|---------------------------------------|------------|-------------------|----------|--|--|--|--|--|
| Location                                | Action Type       | Action Required                       | Date Noted | Date<br>Completed | Initials |  |  |  |  |  |
| North perimeter                         | Corrective Action | Repair or replace damaged silt fence  | 01-16-2025 |                   |          |  |  |  |  |  |
| West perimeter                          | Maintenance       | Repair or replace damaged silt fence  | 01-16-2025 |                   |          |  |  |  |  |  |
| Kimmick                                 | Maintenance       | Repair or replace damaged silt fence  | 02-12-2025 |                   |          |  |  |  |  |  |
| Rosa parks                              | Maintenance       | Repair or replace damaged silt fence  | 02-26-2025 |                   |          |  |  |  |  |  |
| Inlet inside silt fence near rosa parks | Maintenance       | Inlet protection requires maintenance | 11-20-2024 |                   |          |  |  |  |  |  |