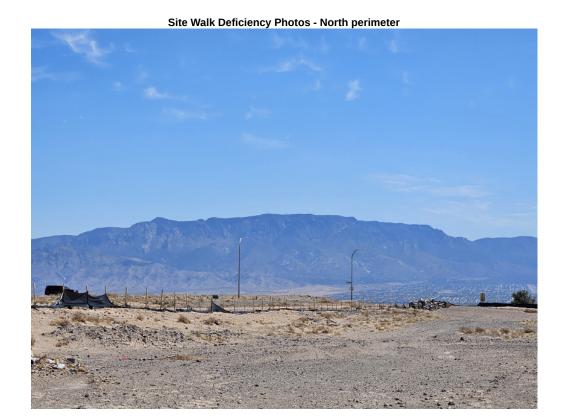

## Guzman - Rosa Parks Stockpile Yard

Action Log:

| Action 20gi                             |                   |                                       |            |                   |          |  |  |  |  |  |
|-----------------------------------------|-------------------|---------------------------------------|------------|-------------------|----------|--|--|--|--|--|
| Location                                | Action Type       | Action Required                       | Date Noted | Date<br>Completed | Initials |  |  |  |  |  |
| North perimeter                         | Corrective Action | Repair or replace damaged silt fence  | 01-16-2025 |                   |          |  |  |  |  |  |
| West perimeter                          | Maintenance       | Repair or replace damaged silt fence  | 01-16-2025 |                   |          |  |  |  |  |  |
| Kimmick                                 | Maintenance       | Repair or replace damaged silt fence  | 02-12-2025 |                   |          |  |  |  |  |  |
| Rosa parks                              | Maintenance       | Repair or replace damaged silt fence  | 02-26-2025 |                   |          |  |  |  |  |  |
| Inlet inside silt fence near rosa parks | Maintenance       | Inlet protection requires maintenance | 11-20-2024 |                   |          |  |  |  |  |  |