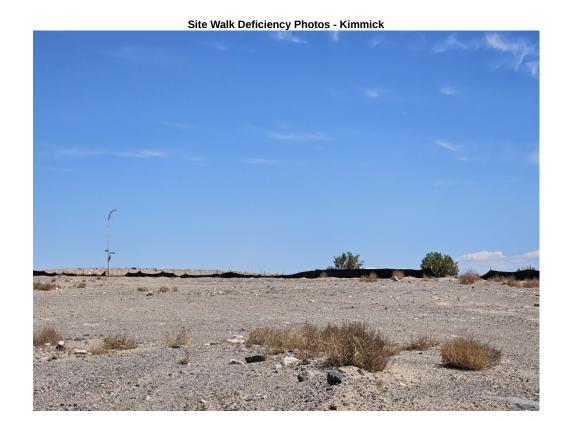

## Guzman - Rosa Parks Stockpile Yard

Action Log:

| Action 20gi                             |                   |                                       |            |                   |          |  |  |  |  |  |
|-----------------------------------------|-------------------|---------------------------------------|------------|-------------------|----------|--|--|--|--|--|
| Location                                | Action Type       | Action Required                       | Date Noted | Date<br>Completed | Initials |  |  |  |  |  |
| North perimeter                         | Corrective Action | Repair or replace damaged silt fence  | 01-16-2025 |                   |          |  |  |  |  |  |
| West perimeter                          | Maintenance       | Repair or replace damaged silt fence  | 01-16-2025 |                   |          |  |  |  |  |  |
| Kimmick                                 | Maintenance       | Repair or replace damaged silt fence  | 02-12-2025 |                   |          |  |  |  |  |  |
| Rosa parks                              | Maintenance       | Repair or replace damaged silt fence  | 02-26-2025 |                   |          |  |  |  |  |  |
| Inlet inside silt fence near rosa parks | Maintenance       | Inlet protection requires maintenance | 11-20-2024 |                   |          |  |  |  |  |  |