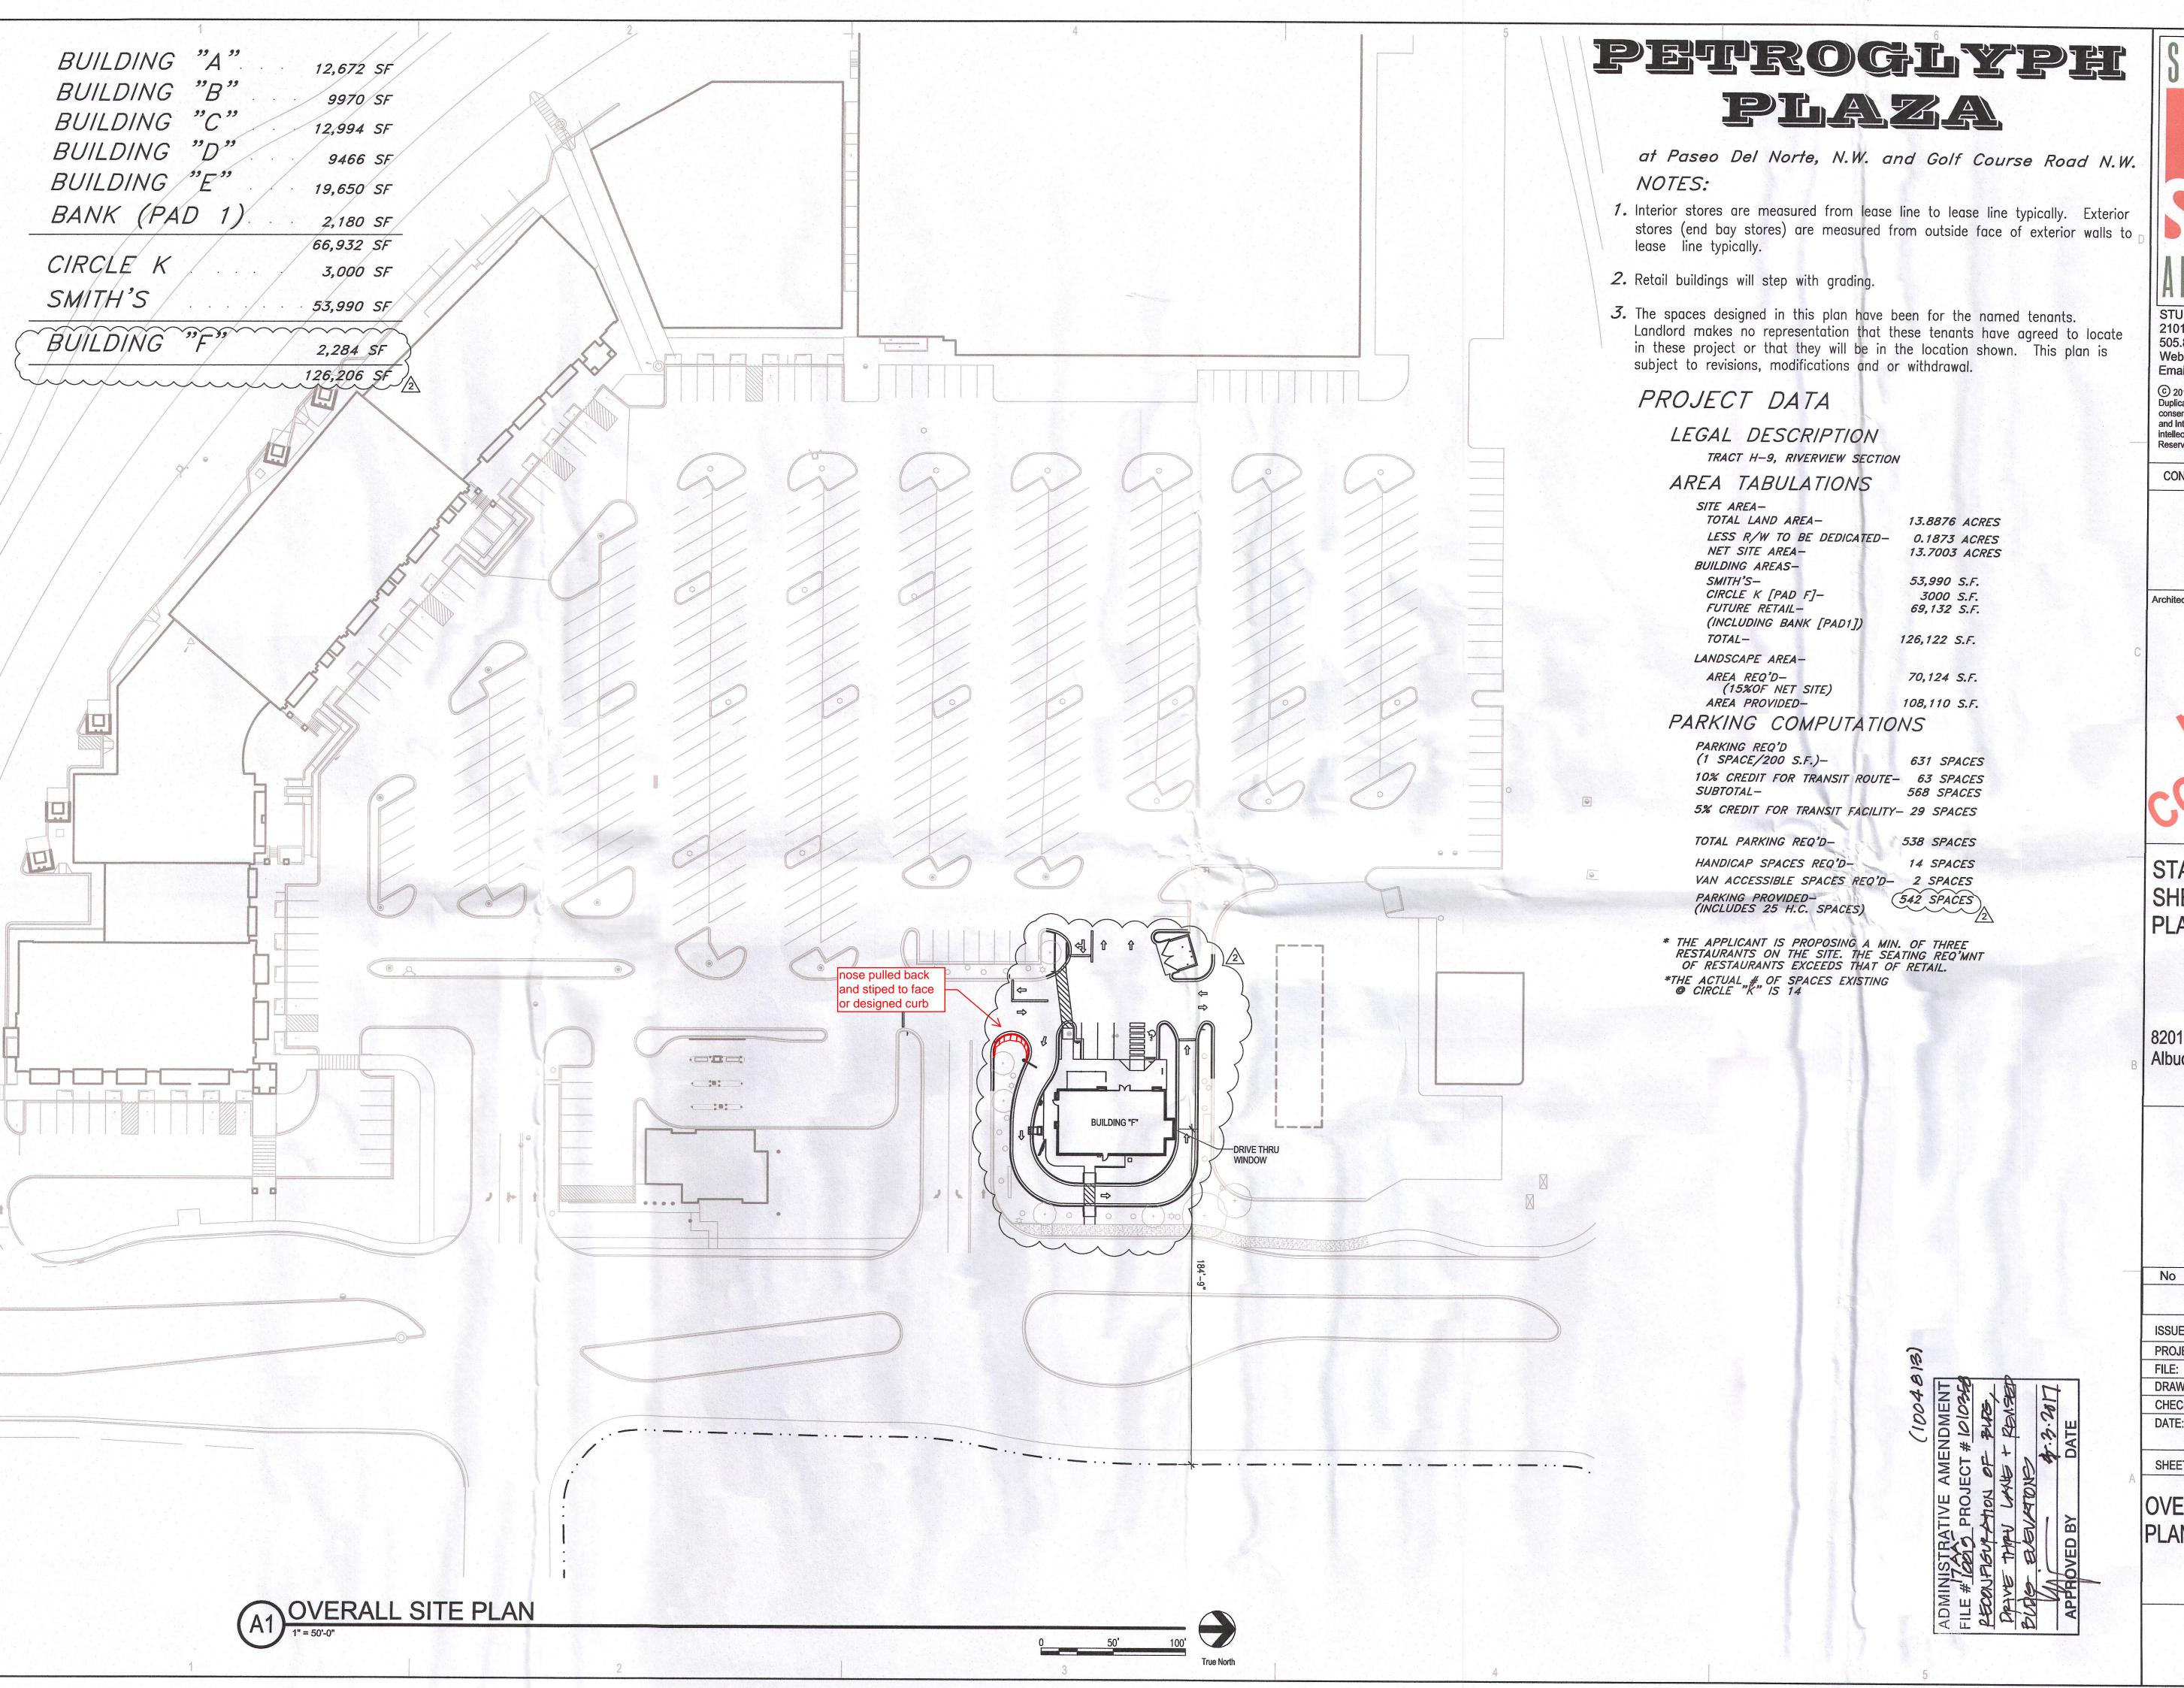

#### **EXCEPTIONS:**

DUE TO CONCERNS REGARDING GAS DELIVERY TRUCKS THE ENTRANCE TO THE DRIVE-THRU WAS STRIPED FOR A PORTION AND THE CURB FACE SET BACK TO ALLOW FOR LARGER TURNING RADIUS.

THE RECORD INFORMATION PRESENTED HEREON IS NOT NECESSARILY COMPLETE AND INTENDED ONLY TO VERIFY SUBSTANTIAL COMPLIANCE OF THE TRAFFIC ASPECTS OF THIS PROJECT. THOSE RELYING ON THE RECORD DOCUMENT ARE ADVISED TO OBTAIN INDEPENDENT VERIFICATION OF ITS ACCURACY BEFORE USING IT FOR ANY OTHER PURPOSE.

**CONSULTANTS** 

STARBUCKS BUILDING SHELL AT PETROGLYPH PLAZA

8201 Golf Course Rd NW Albuquerque, NM 87102

Description **Revision Schedule** ISSUE: SCHEMATIC 1631 PROJECT NUMBER: DRAWN BY: MTN CHECKED BY: MARCH 21, 2017

SHEET TITLE

OVERALL SITE

SITE