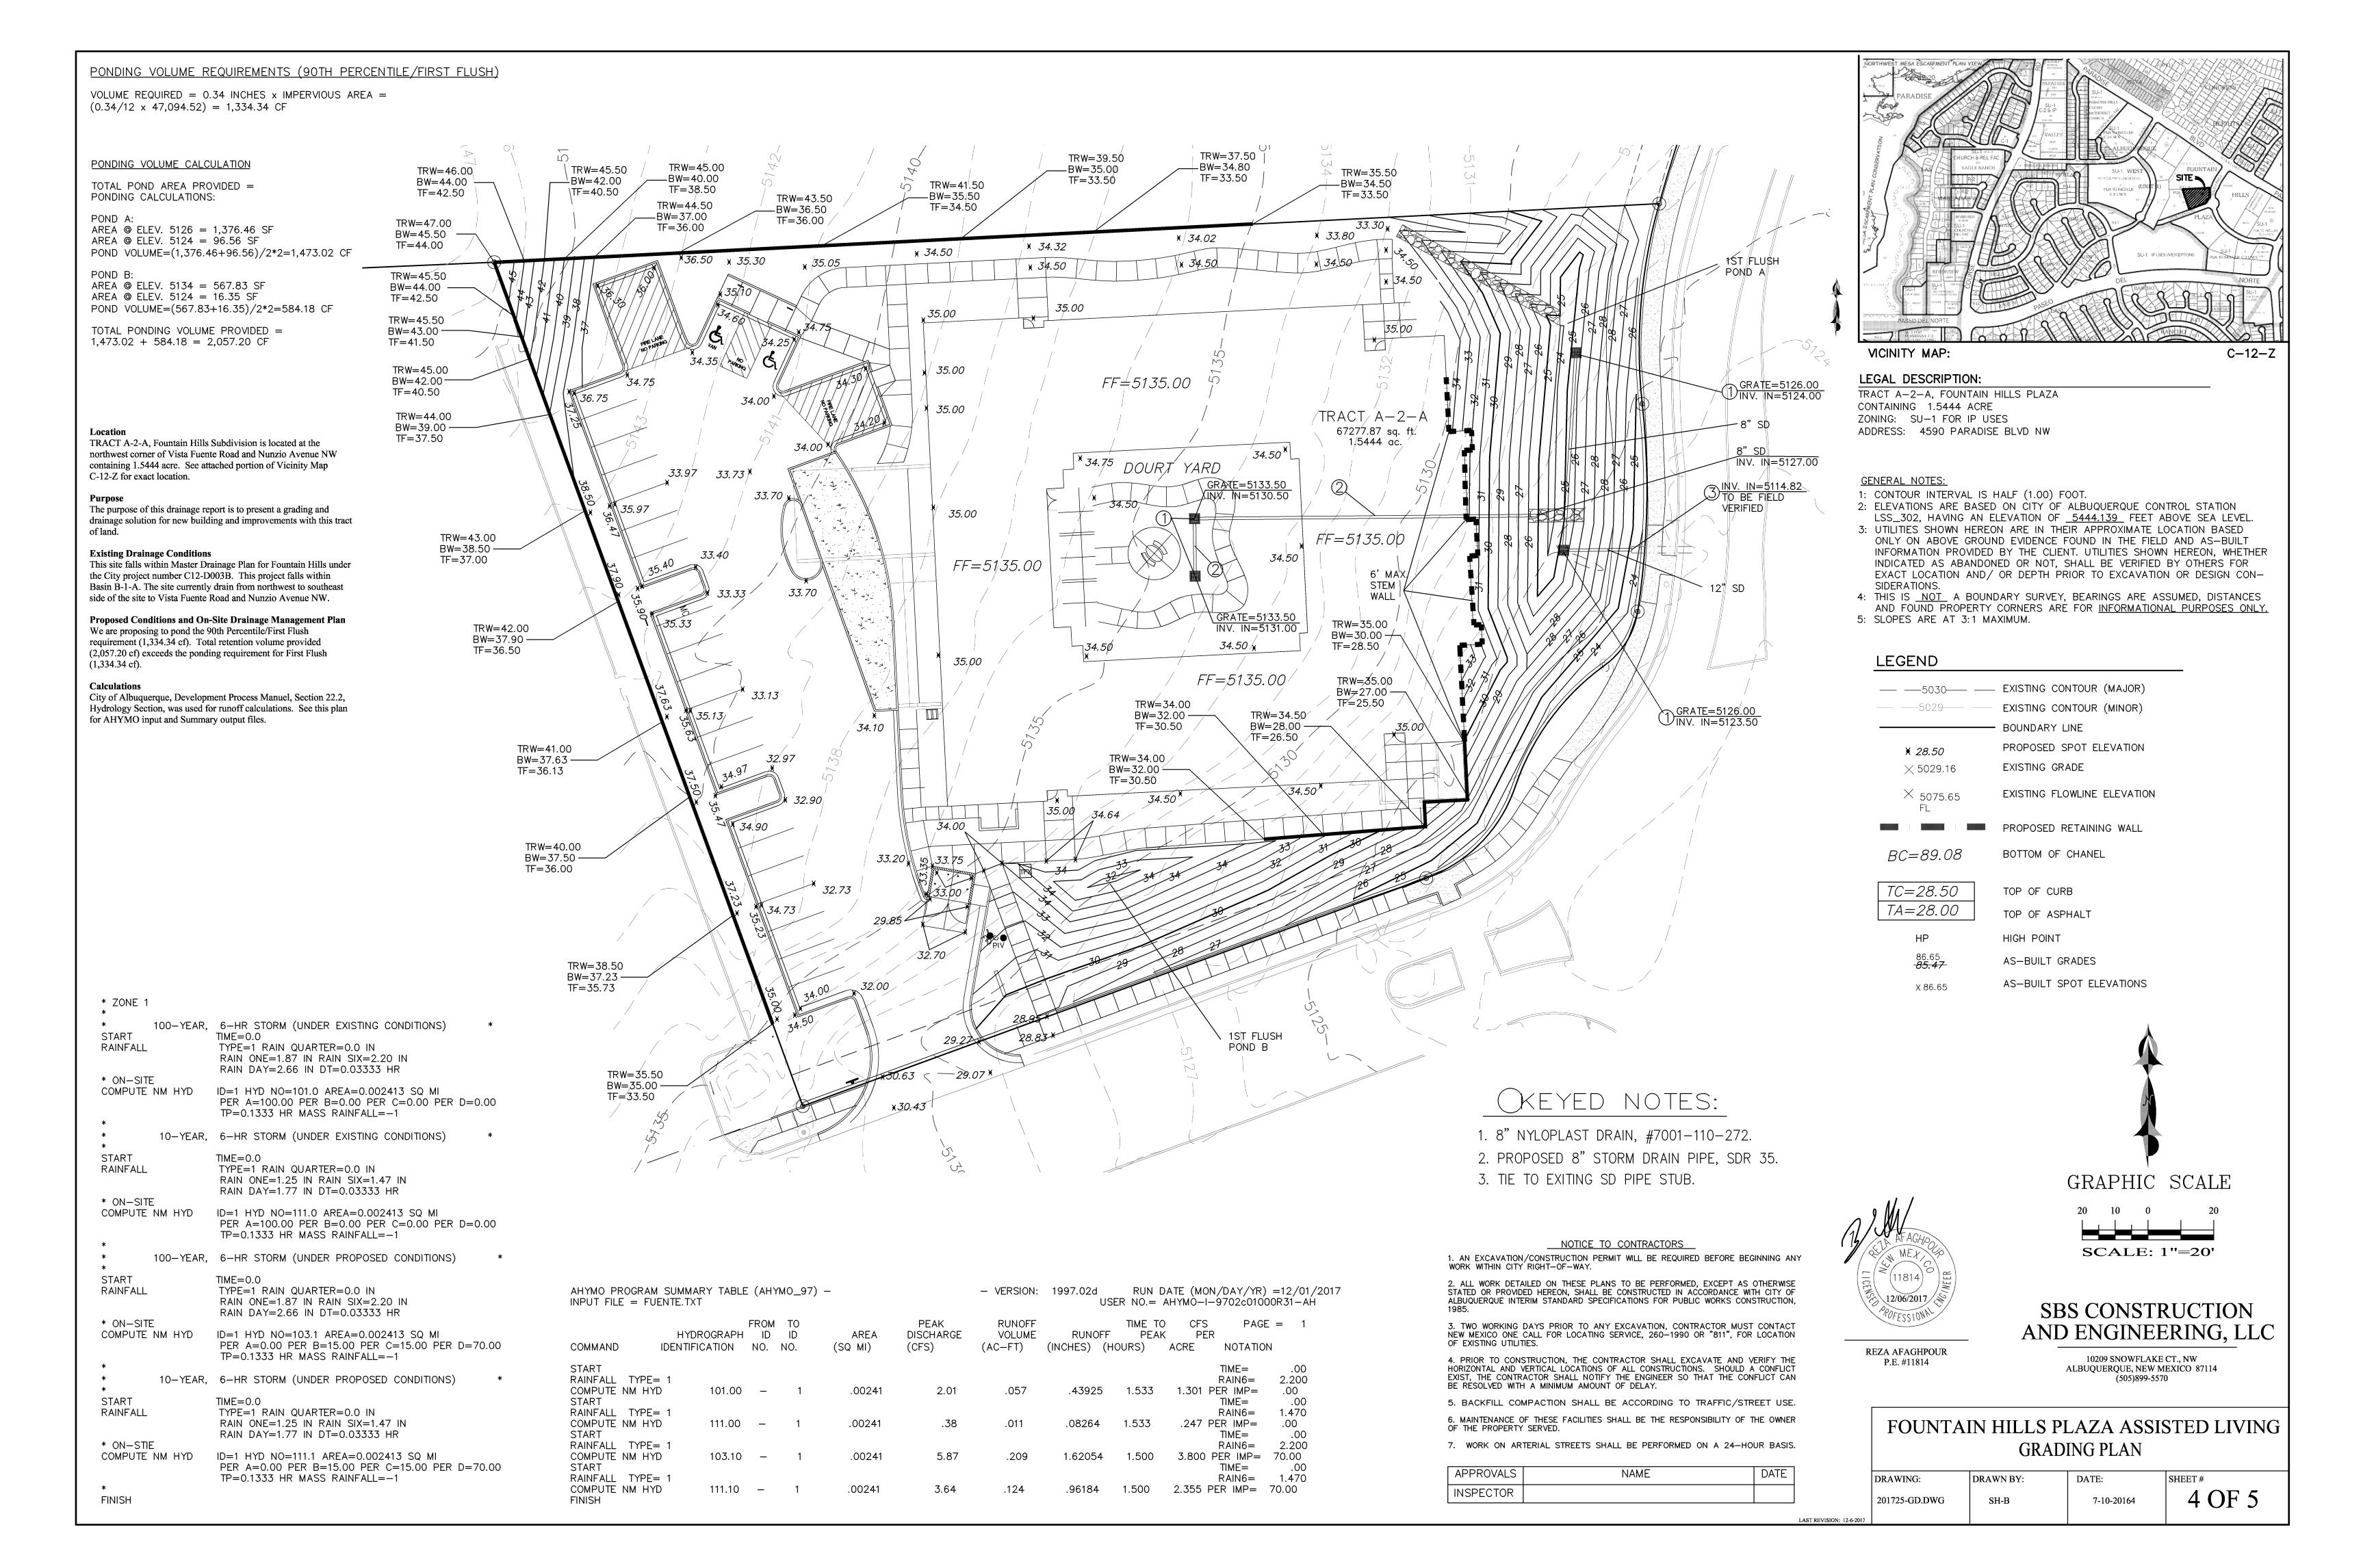

Albuquerque

1. Please provide the flood plain effective date to the FIRM information.

NM 87103

2. Please label both adjacent streets.

www.cabq.gov

3. Please show and label all nearby existing storm sewer. See attached as-built plan & profile for the storm sewer.