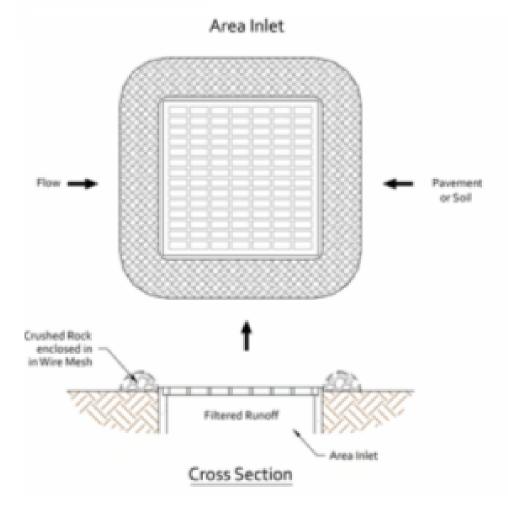

\otimes$                                   | OUTFALL                            |  |
| S                                           | POSTING SIGN                       |  |
| V                                           | PRESERVED VEGETATION               |  |
|                                             |                                    |  |

RECEIVING WATERS: ONSITE POND AND 3" DEPRESSION AREAS CRITICAL HABITAT: CRITERION "A"; NO CRITICAL HABITATS WITHIN PROJECT AREA GPS LOCATION: 35.1822, -106.6759

 PROFESSION
 TLE @ PASEO AND EAGLE RANCH

 PROJECT TITLE
 PROJECT TITLE

 CPESC
 0

 No. 0212
 00

 CASSANDRA DURKIN
 CITY, COUNTY, NM

 NO. 0212
 CO

 CONSTRUCT
 REVISED 09/16/2020

 DATE
 REVISED 09/16/2020

 CASSANDRA DURKIN
 DRAWN BY

### SILT FENCE

#### **INLET PROTECTION**









# **BMP Objectives**

- Sediment Control
- Sheet Flow Runoff Control



# **BMP Objectives**

- Sediment Control
- ullet
- $\bullet$

## SEDIMENT TRACK OUT CONTROL



**BMP Objectives** Sediment Control  $\bullet$ 

Sheet Flow Runoff Control Wind Erosion Control

#### MULCH SOCK/STRAW WATTLE



## **BMP Objectives**

- Sediment Control
- Reduce Runoff Velocity  $\bullet$
- Inlet Protection

### **BERMS AND SWALES**



## **BMP Objectives**

- Runoff Control
- **Run-on Diversion**  $\bullet$

**CPESC Stamp** 

#### **EROSION CONTOL NOTES** ESC Plan Standard Notes (2020-06-03)

1.All Erosion and Sediment Control (ESC) work on these plans, except as otherwise stated or provided hereon shall be permitted, constructed, inspected, and maintained in accordance with:

a.The City Ordinance § 14-5