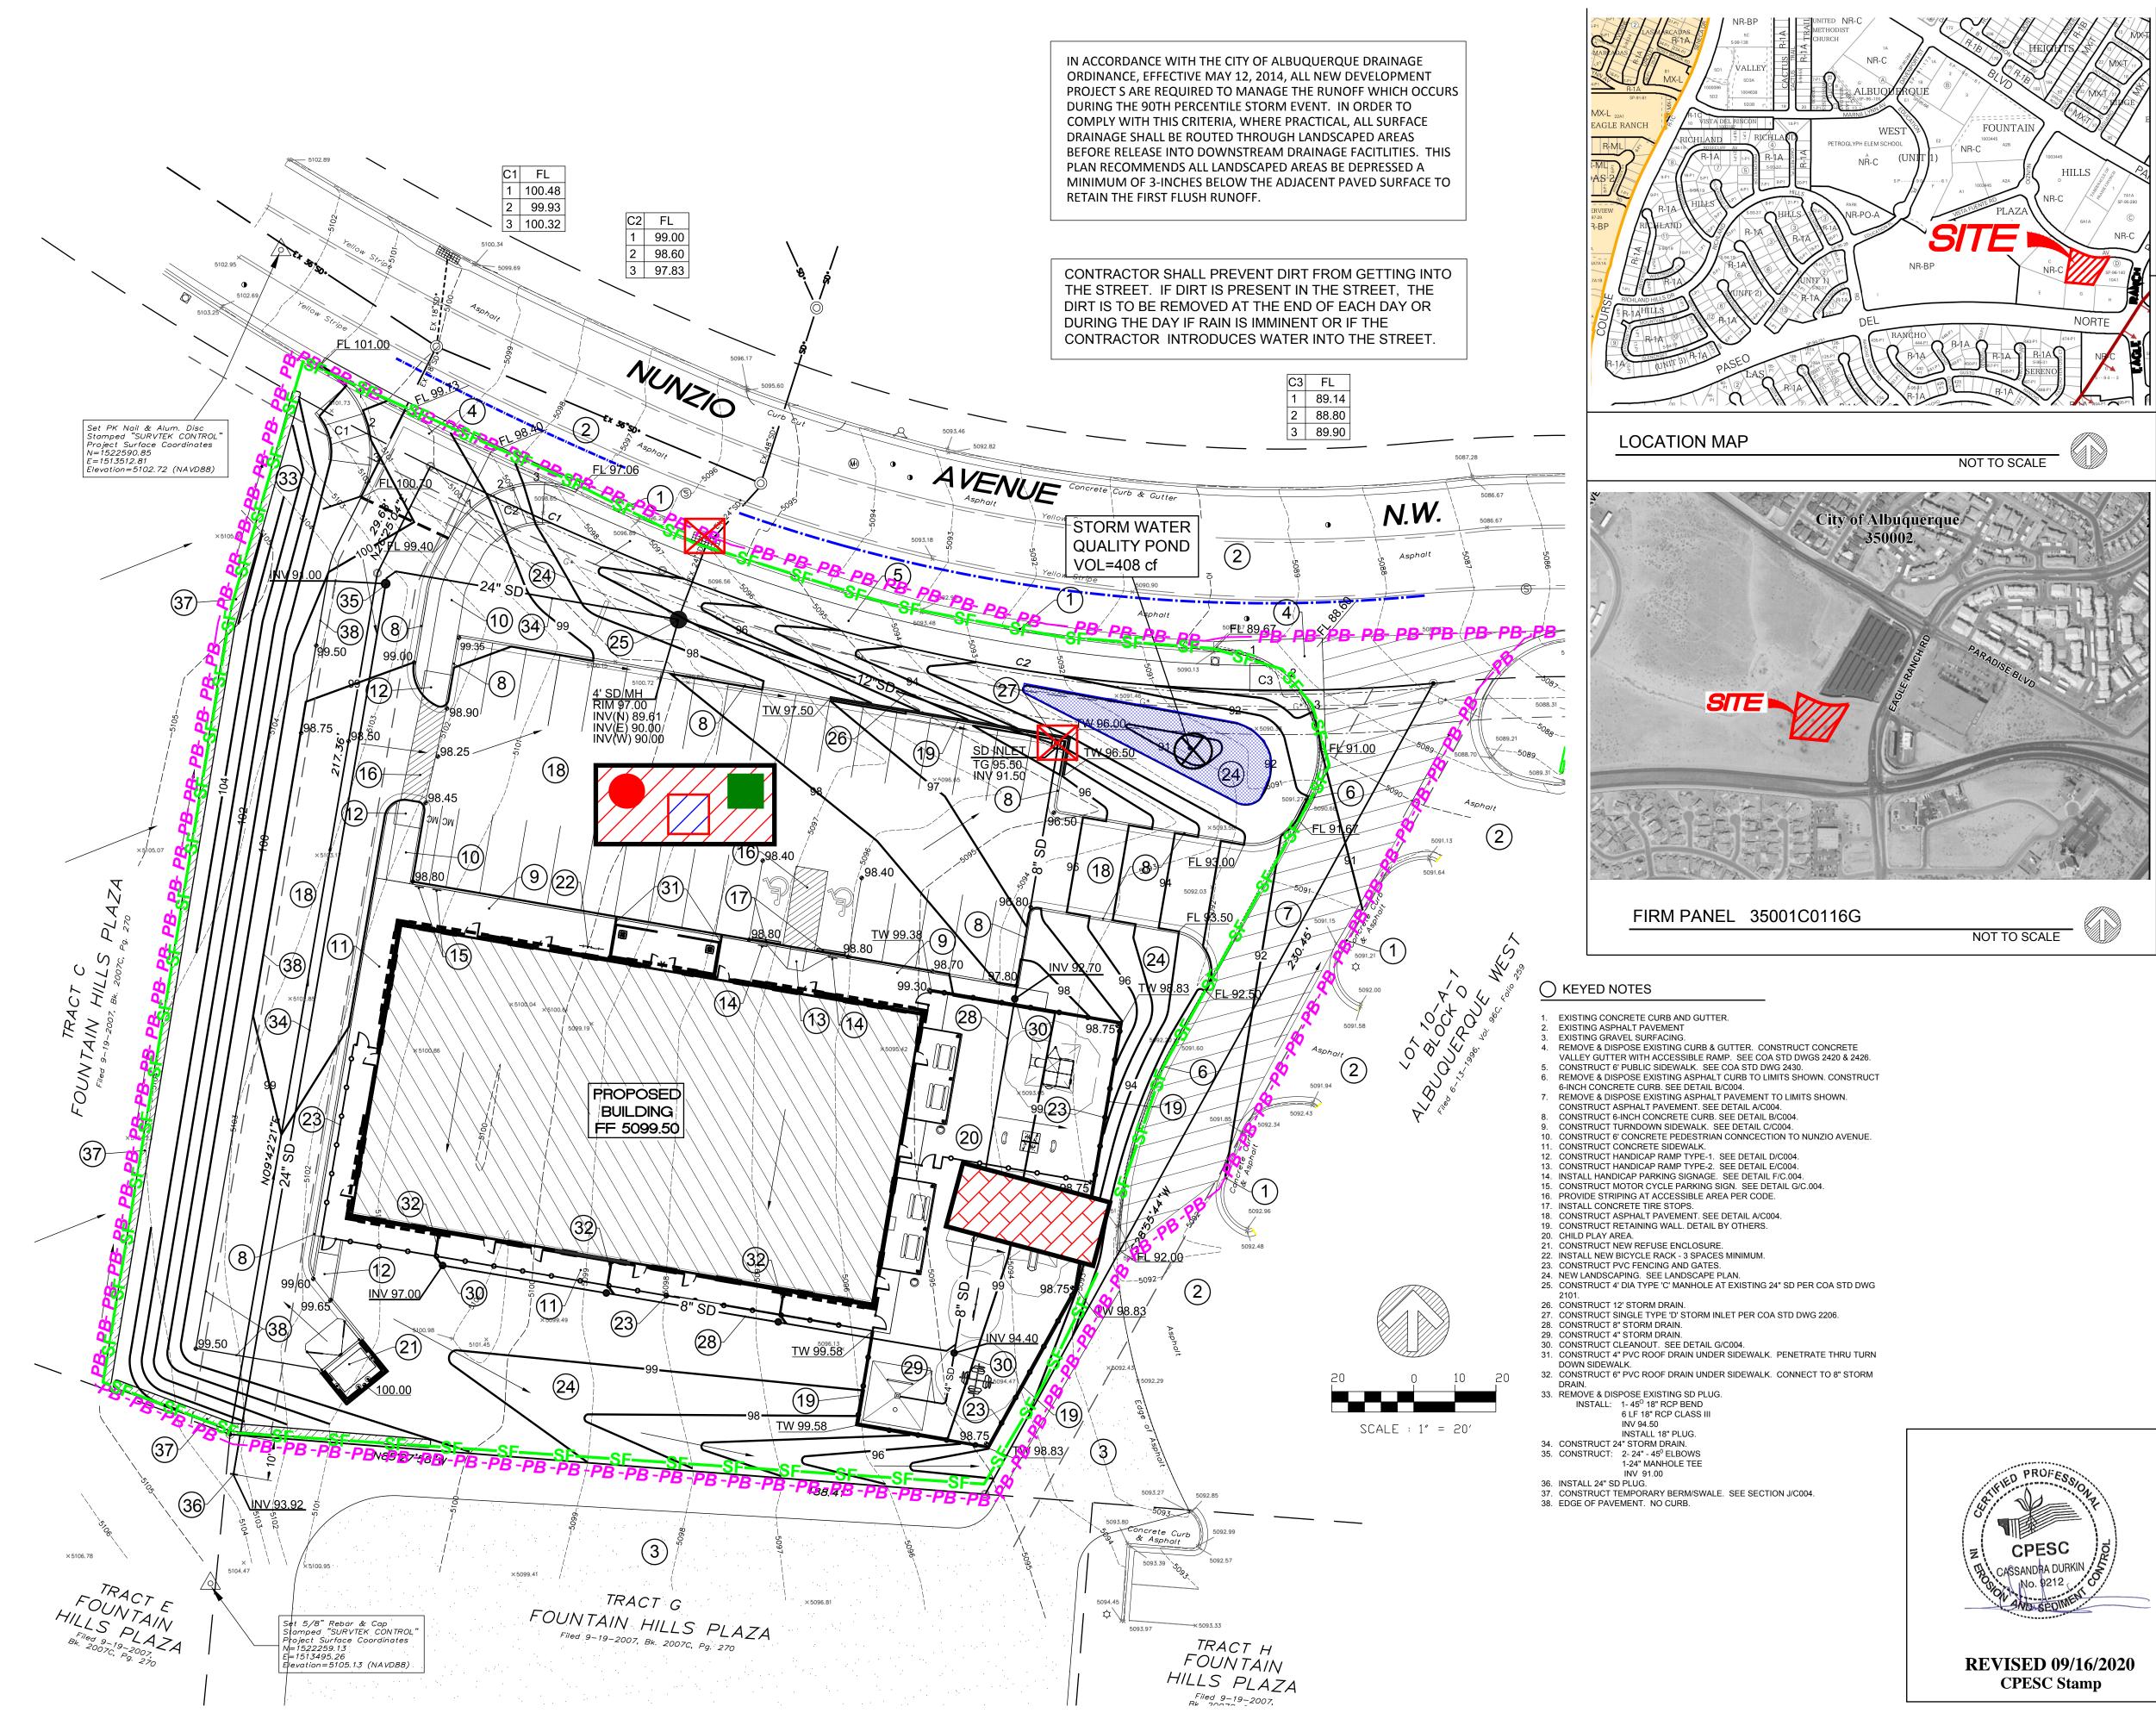

| LEGEND                                      |                                    |  |
|---------------------------------------------|------------------------------------|--|
| TEMPORARY EROSION AND SEDIMENT CONTROL PLAN |                                    |  |
| PB — PB — PB — PB                           | PROJECT PERIMETER & DISTURBED AREA |  |
| SF - SF - SF                                | SILT FENCE                         |  |
|                                             | MULCH SOCKS                        |  |
|                                             | FLOW DIRECTION                     |  |
|                                             | STAGING AREA                       |  |
|                                             | STABILIZED CONSTRUCTION ENTRANCE   |  |
|                                             | TRASH RECEPTACLE                   |  |
|                                             | CHEMICAL TOILET                    |  |
|                                             | CONCRETE WASHOUT                   |  |
|                                             | RETENTION POND                     |  |
| ଞଚ୍ଚଚ୍ଚଚ୍ଚ                                  | RIP RAP                            |  |
| (                                           | CHECK DAM                          |  |
|                                             | DROP INLET PROTECTION              |  |
| $\otimes$                                   | OUTFALL                            |  |
| S                                           | POSTING SIGN                       |  |
| V                                           | PRESERVED VEGETATION               |  |
|                                             |                                    |  |