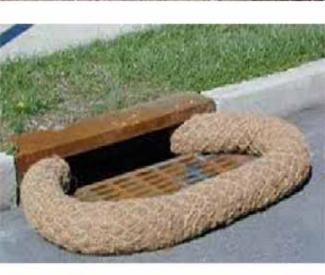

#### **INLET PROTECTION**

## **BMP Objectives**

- Sediment Control
- Reduce Runoff Velocity  $\bullet$
- Inlet Protection