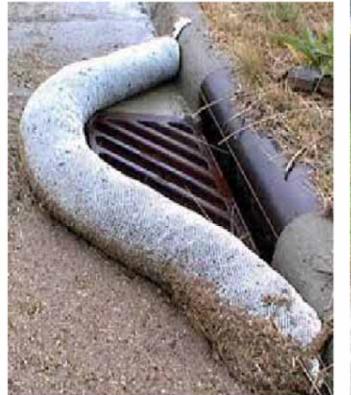

#### **INLET PROTECTION**

## **BMP Objectives**

- Sediment Control
- Reduce Runoff Velocity  $\bullet$
- Inlet Protection