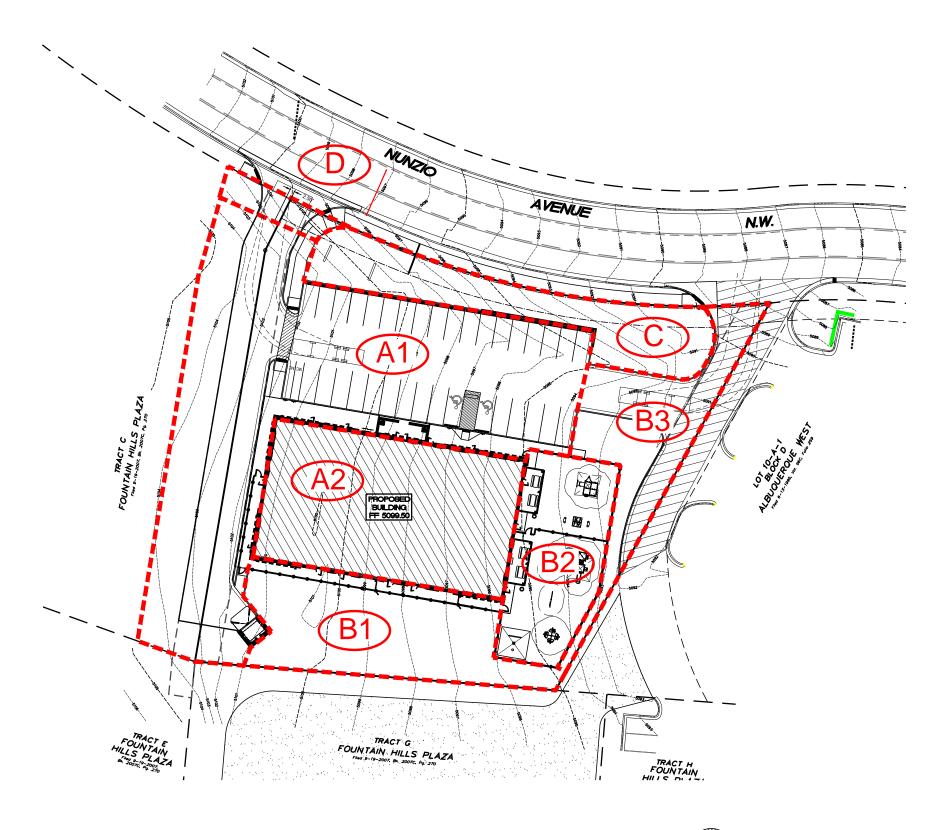

onstruction safety and health. 3. Two working days prior to any excavation, the contractor must
- contact New Mexico One Call, dial "811" [or (505) 260-1990] for the location of existing utilities.
- 4. Prior to construction, the contractor shall excavate and verify the locations of all obstructions. Should a conflict exist, the contractor shall notify the engineer so that the conflict can be resolved with a minimum amount of delay.
- 5. Backfill compaction shall be according to traffic/street use. 6. Maintenance of the facility shall be the responsibility of the owner of the property being served.
- 7. Work on arterial streets may be required on a 24-hour basis. 8. Contractor must contact Augie Armijo at (505) 857-8607 and Construction Coordination at 924-3416 to schedule an inspection.



ONSITE DRAINAGE BASIN MAP NOT TO SCALE

| PROJECT HYDROLOGY<br>THE LEARNING EXPERIENCE CHILDCARE |                     |        |        |        |        |      |         |             |
|--------------------------------------------------------|---------------------|--------|--------|--------|--------|------|---------|-------------|
| AHYMO                                                  |                     |        |        |        |        |      |         |             |
| ZONE:                                                  | 1                   |        | ~      |        |        |      |         |             |
|                                                        |                     |        |        |        |        |      |         |             |
| P <sub>6HOUR</su