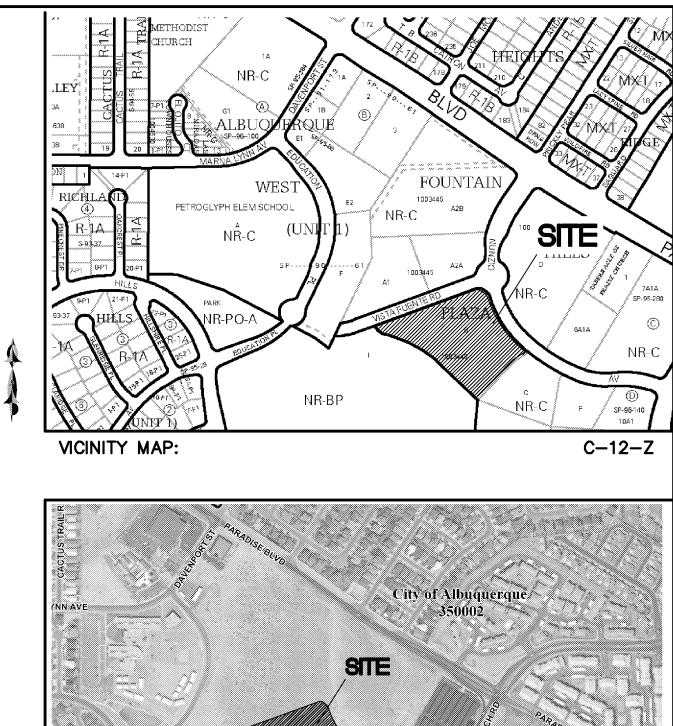

Location

TRACT B, Fountain Hills Subdivision is located at the southwest corner of Vista Fuente NW and Nunzio Avenue NW, containing 3.86 acre. See attached portion of Vicinity Map C-12-Z for exact location.