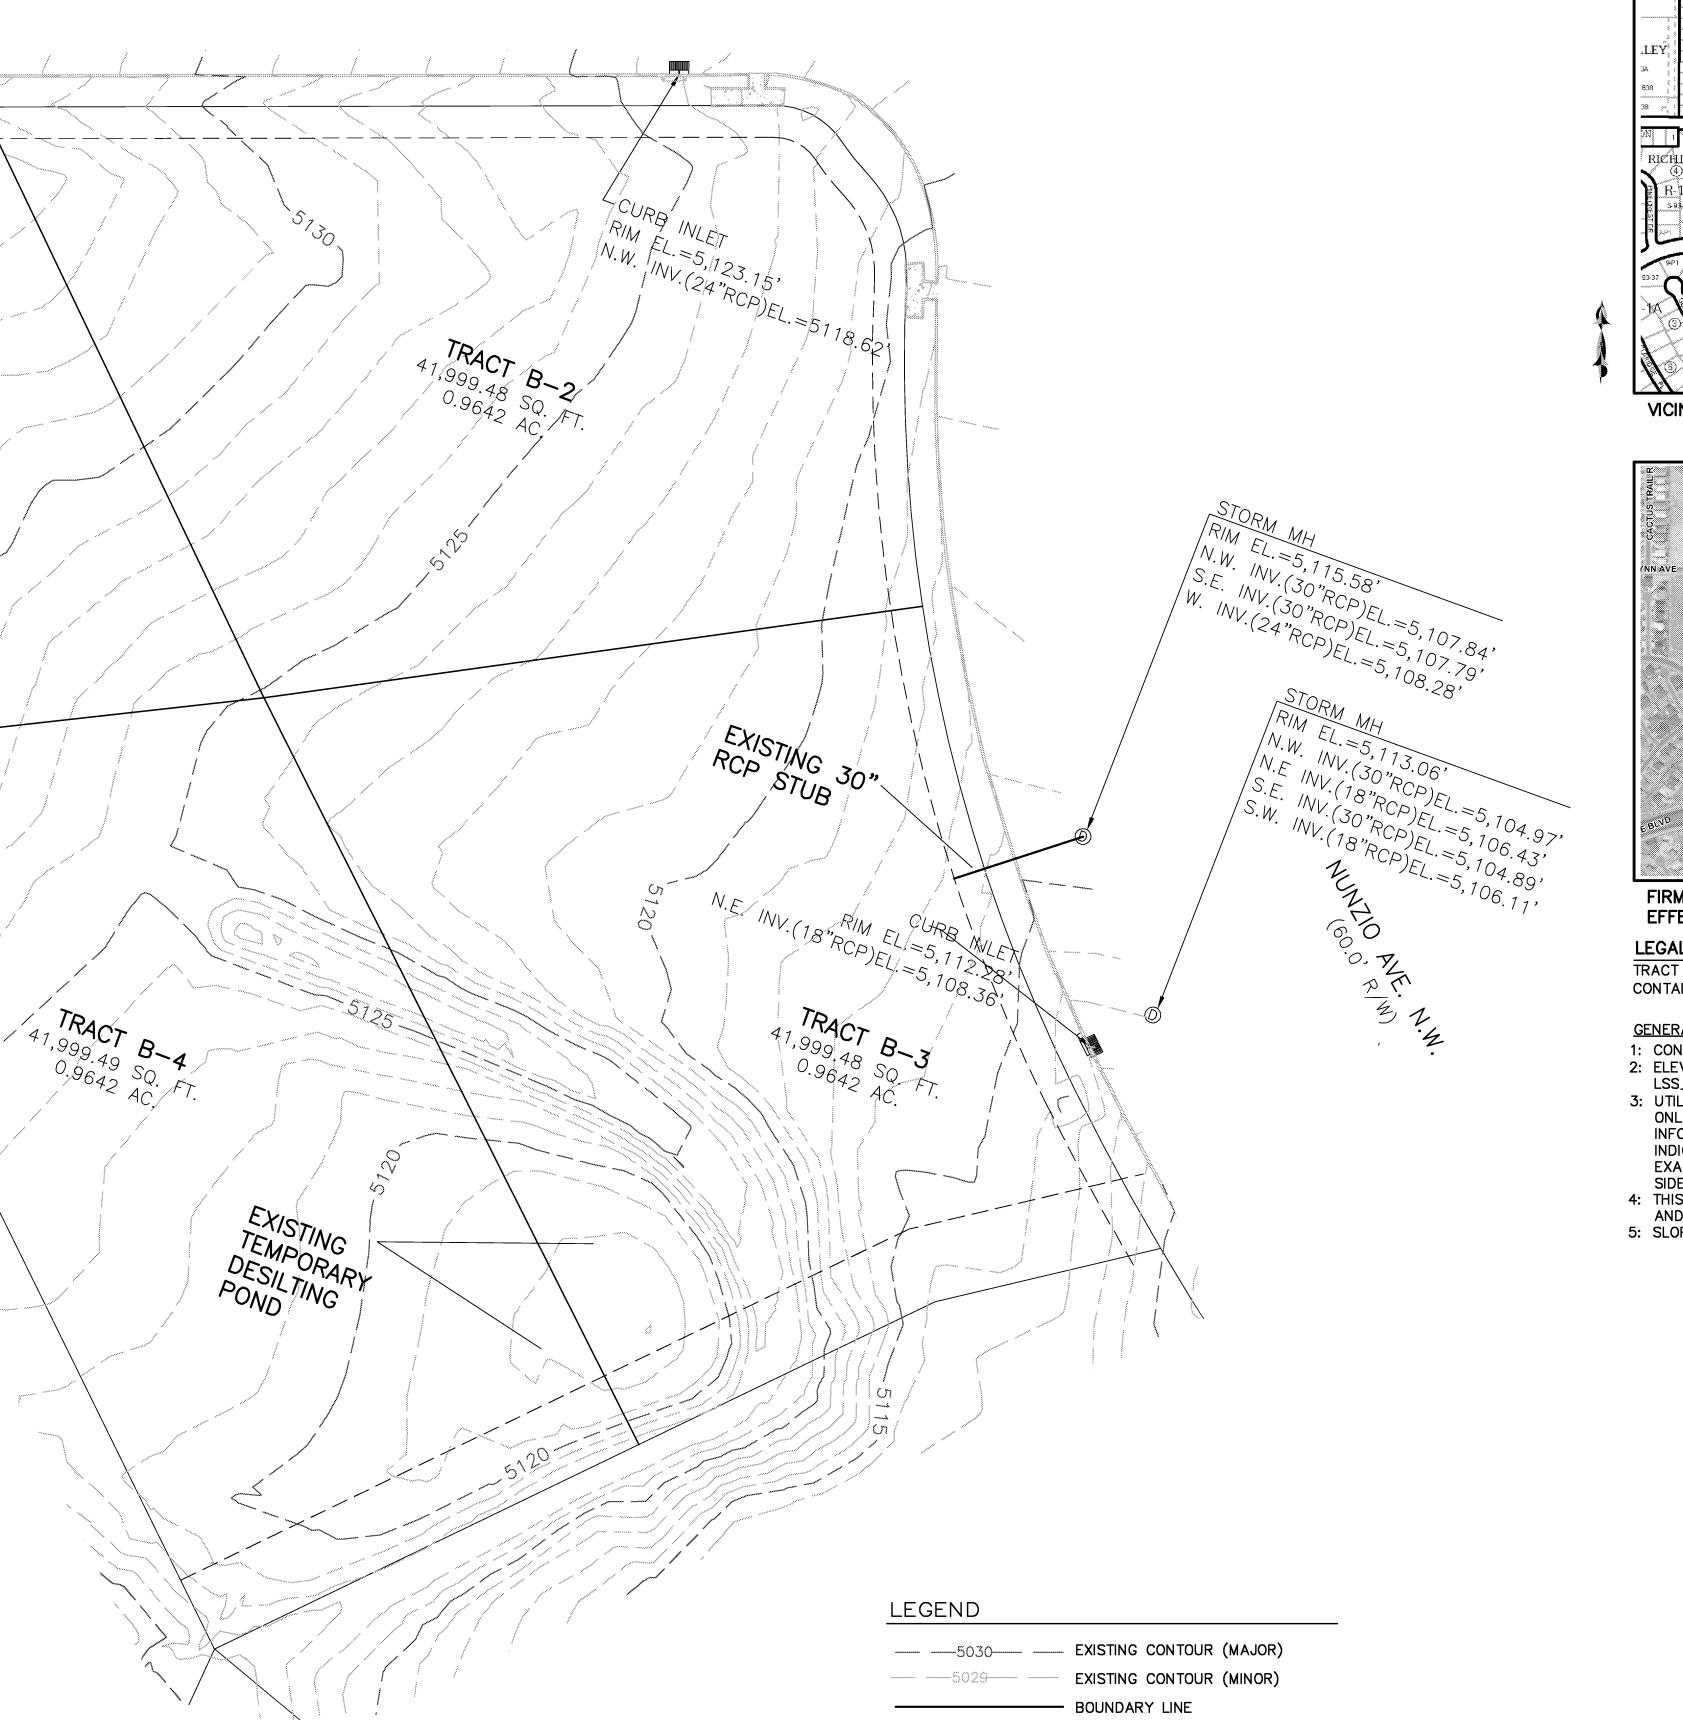

Location

TRACT B, Fountain Hills Subdivision is located at the southwest corner of Vista Fuente NW and Nunzio Avenue NW, containing 3.86 acre. See attached portion of Vicinity Map C-12-Z for exact location.

#### **Existing Drainage Conditions**

This site falls within Master Drainage Plan for Fountain Hills under the City project number C12-D003. This project falls within Basin B-1-B. The site currently drain from northwest to southeast side of the site to Nunzio Avenue NW. The allowable discharge under Basin B-1-B is (24.99 cfs / 5.98 acres) 4.18 cfs/acre.

Proposed Conditions and On-Site Drainage Management Plan

No changes are proposed at this time. Individual grading and drainage plans will be submitted for each or the 4 lots. Draiange easements will be created to allow cross lot draiange across the lots to follow the proposed drainage conditions based on the Basin B-1-B under the master drainage plan.

All the runoff from lots B-1, B-2 & B-4 can drain to lot B-3. From there the runoff can drain to the exiting 30" stub from Nuzio Avenuen NE as marked on this drainage plan.

One alternative is that Lot B-1 can drain to lot B-2 and then to Nuzio via sidewalk culvert.

We proposed the following paper draiange easement (planquet draiange easemets accept where buildings are) one on lot B-3, to be matined by Lot B-3, for the benefit of Lots B-1, B-2, and B-4, another one easement on Lot B-4, to be maintained by the Lot B-4, for the benefit fo Lot B-1 and antoher one across lot B-2, maintanied by Lot B-2, for the benefit Lot B-1.

FIRM MAP: EFFECTIVE DATE: LEGAL DESCRIPTION: TRACT B FOUNTAIN HILLS PLAZA CONTAINING 3.86 AC

**GENERAL NOTES:** 

- 1: CONTOUR INTERVAL IS HALF (1.00) FOOT.
- 2: ELEVATIONS ARE BASED ON CITY OF ALBUQUERQUE CONTROL STATION LSS\_302, HAVING AN ELEVATION OF <u>5444.139</u> FEET ABOVE SEA LEVEL. 3: UTILITIES SHOWN HEREON ARE IN THEIR APPROXIMATE LOCATION BASED
- ONLY ON ABOVE GROUND EVIDENCE FOUND IN THE FIELD AND AS-BUILT INFORMATION PROVIDED BY THE CLIENT. UTILITIES SHOWN HEREON, WHETHER INDICATED AS ABANDONED OR NOT, SHALL BE VERIFIED BY OTHERS FOR EXACT LOCATION AND/ OR DEPTH PRIOR TO EXCAVATION OR DESIGN CON-SIDERATIONS.
- 4: THIS IS <u>NOT</u> A BOUNDARY SURVEY, BEARINGS ARE ASSUMED, DISTANCES AND FOUND PROPERTY CORNERS ARE FOR INFORMATIONAL PURPOSES ONLY. 5: SLOPES ARE AT 3:1 MAXIMUM.