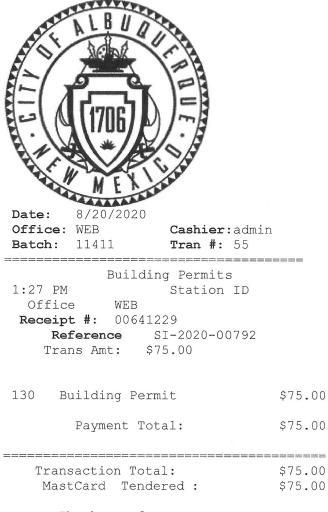

## **Karl Baker**

From: Sent: To: Subject: Attachments: Joel Piarowski Thursday, August 20, 2020 1:28 PM Karl Baker FW: iNovah receipt iNovah Receipt.pdf

Sent from Mail for Windows 10

From: noreply@cabq.gov Sent: Thursday, August 20, 2020 1:27 PM To: Joel Piarowski Subject: iNovah receipt

\*\*\* PLEASE DO NOT REPLY \*\*\*

Thank you for your payment. Have a nice day!