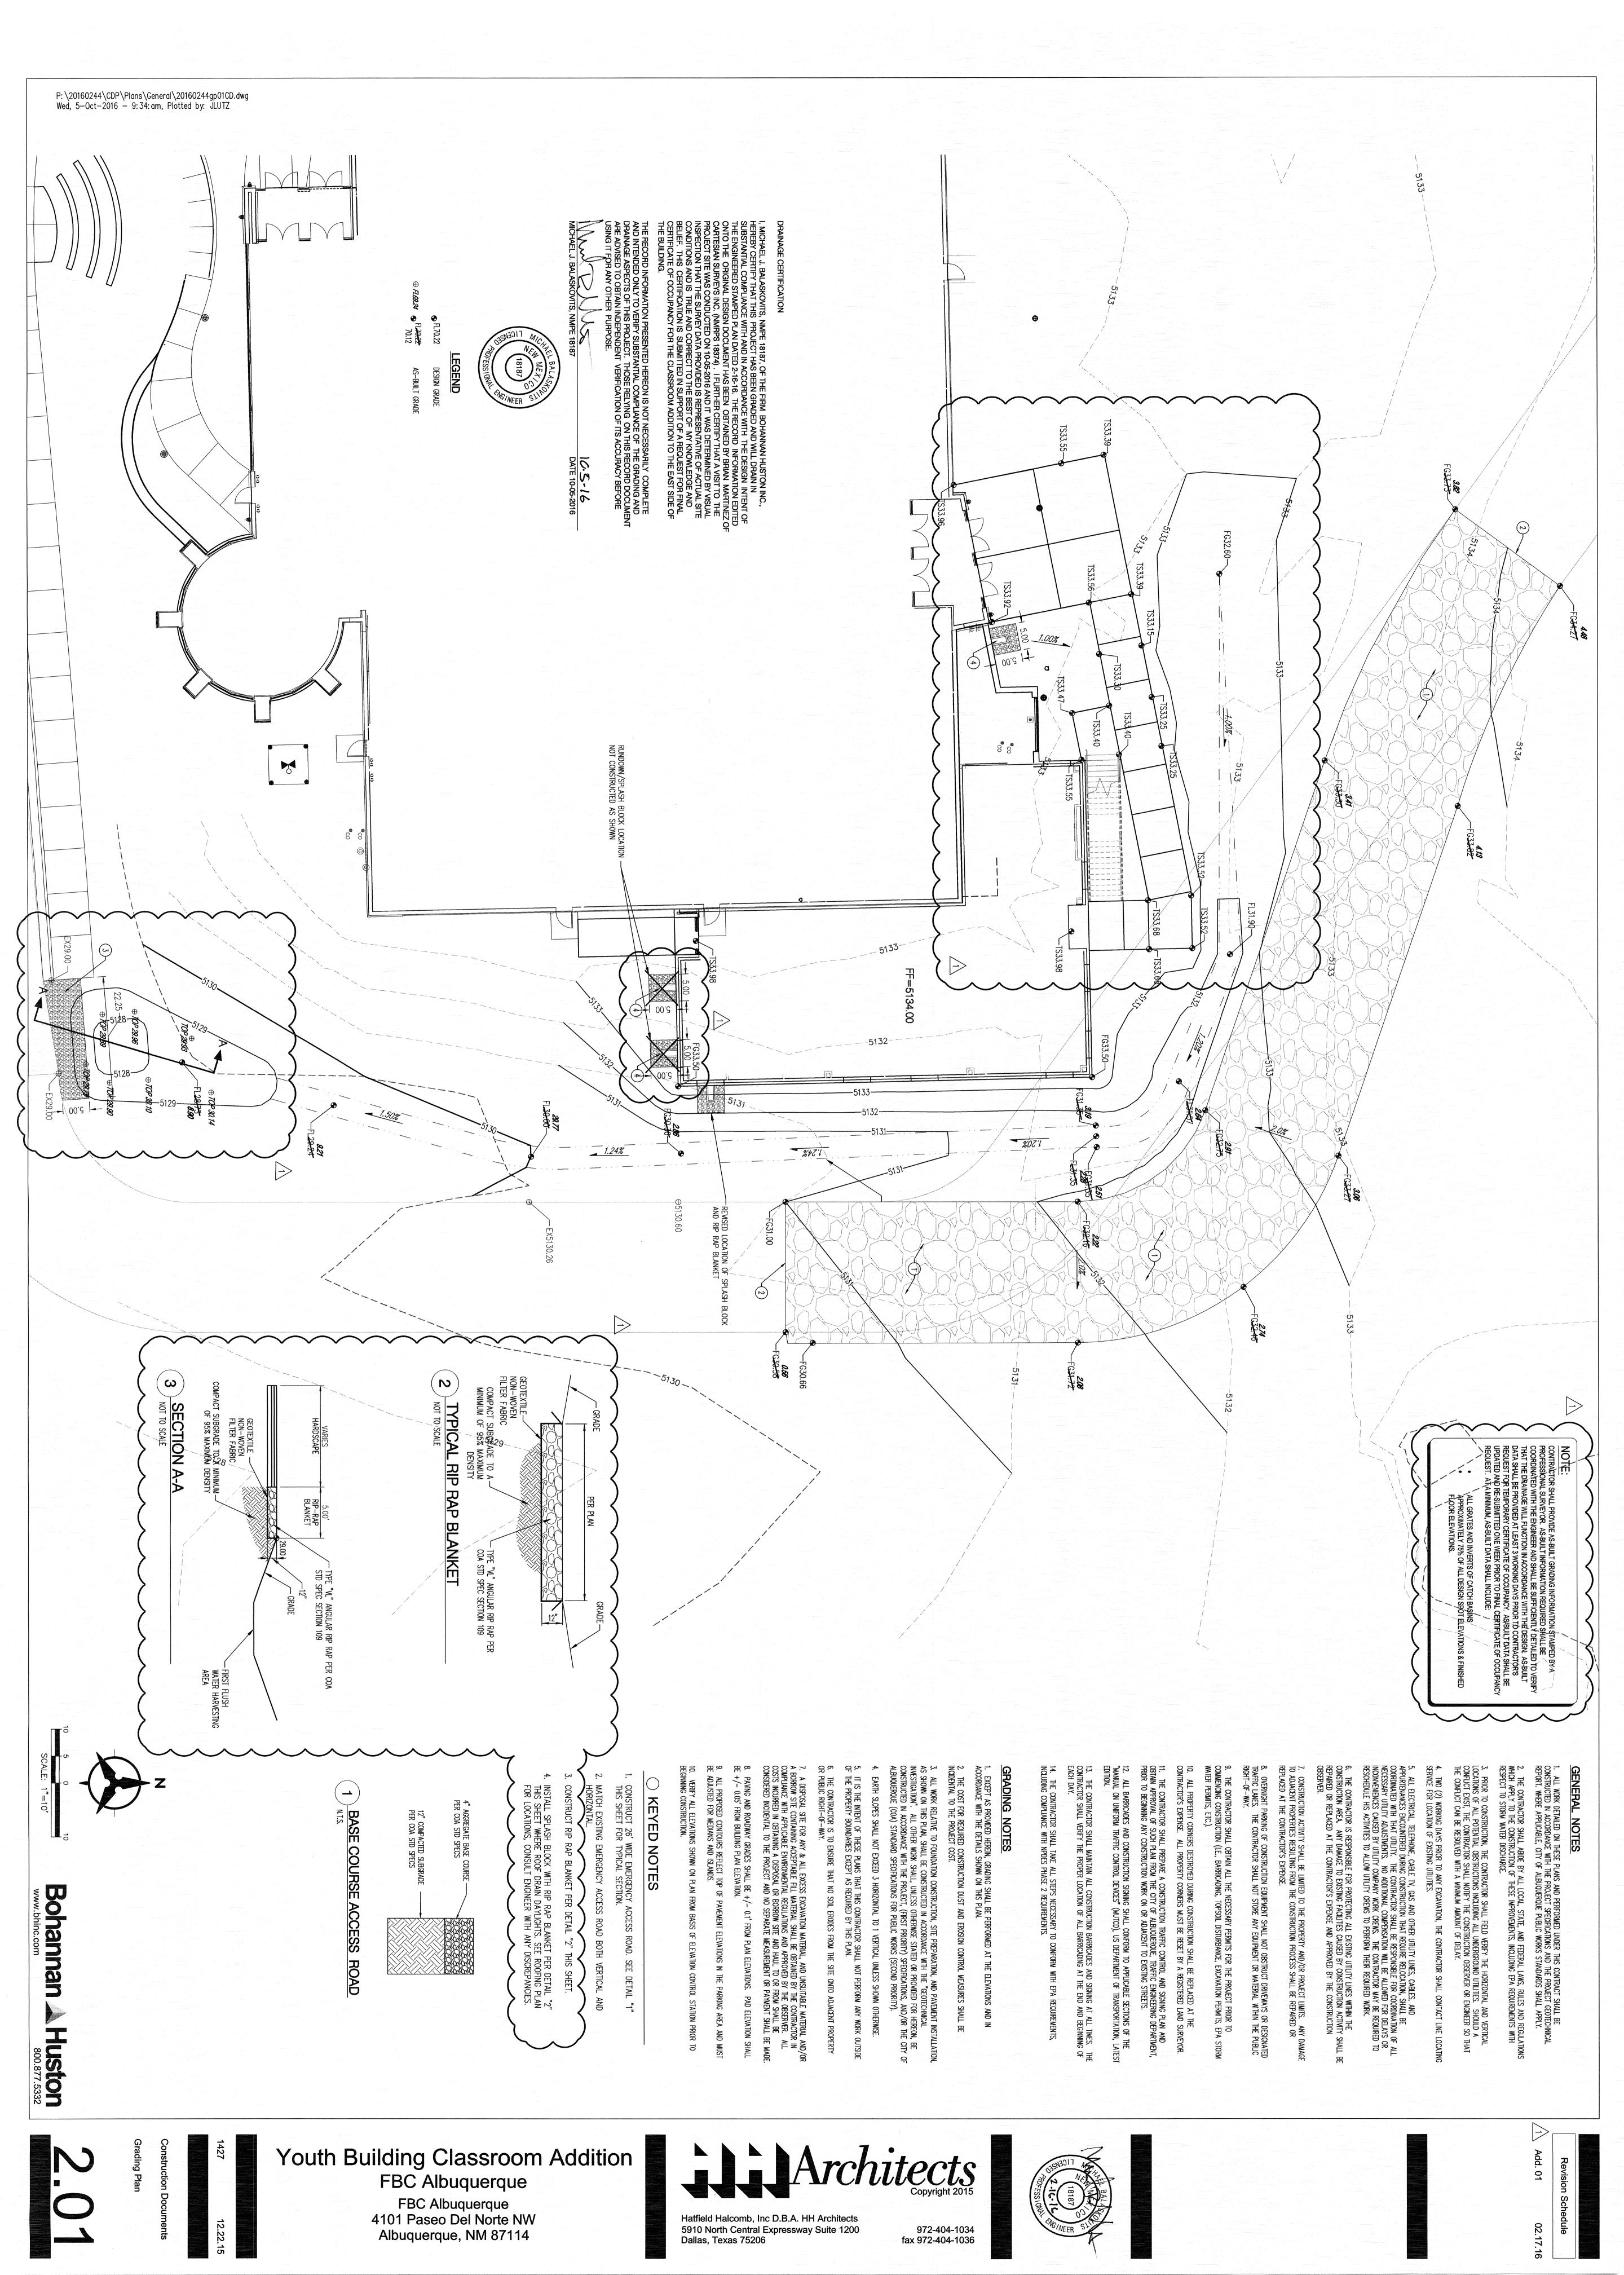

# CITY OF ALBUQUERQUE



October 7, 2016

Mike Balaskovits, PE Bohannan-Huston 7500 Jefferson St NE Courtyard I Albuquerque, NM 87109

First Baptist Church Addition Re:

4101 Paseo Del Norte NW

Request Permanent C.O. - Accepted

Engineer's Stamp dated: 2-16-16 (C12D017)

Certification dated: 10-5-16

Dear Mr. Balaskovits,

Based on the Certification received 10/5/2016, the site is acceptable for release of Certificate of Occupancy by Hydrology.

PO Box 1293

If you have any questions, you can contact me at 924-3986 or Totten Elliott at 924-3982.

Sincerely,

Albuquerque

Abiel Carrillo, P.E.

New Mexico 87103 Principal Engineer, Planning Dept. Development and Review Services

www.cabq.gov

TE/AC

C: email

Cordova, Camille C.; Miranda, Rachel; Sandoval, Darlene M.; Blocker,

Lois





## City of Albuquerque

#### Planning Department

### Development & Building Services Division

#### DRAINAGE AND TRANSPORTATION INFORMATION SHEET

(REV 02/2013)

| Project Title:                                    |                                                        | Building Permit #:     |              | City Drainage #:     |
|---------------------------------------------------|--------------------------------------------------------|------------------------|--------------|----------------------|
| DRB#: E                                           | PC#:                                                   | <del></del>            | Work Order#: | :                    |
| Legal Description:                                |                                                        |