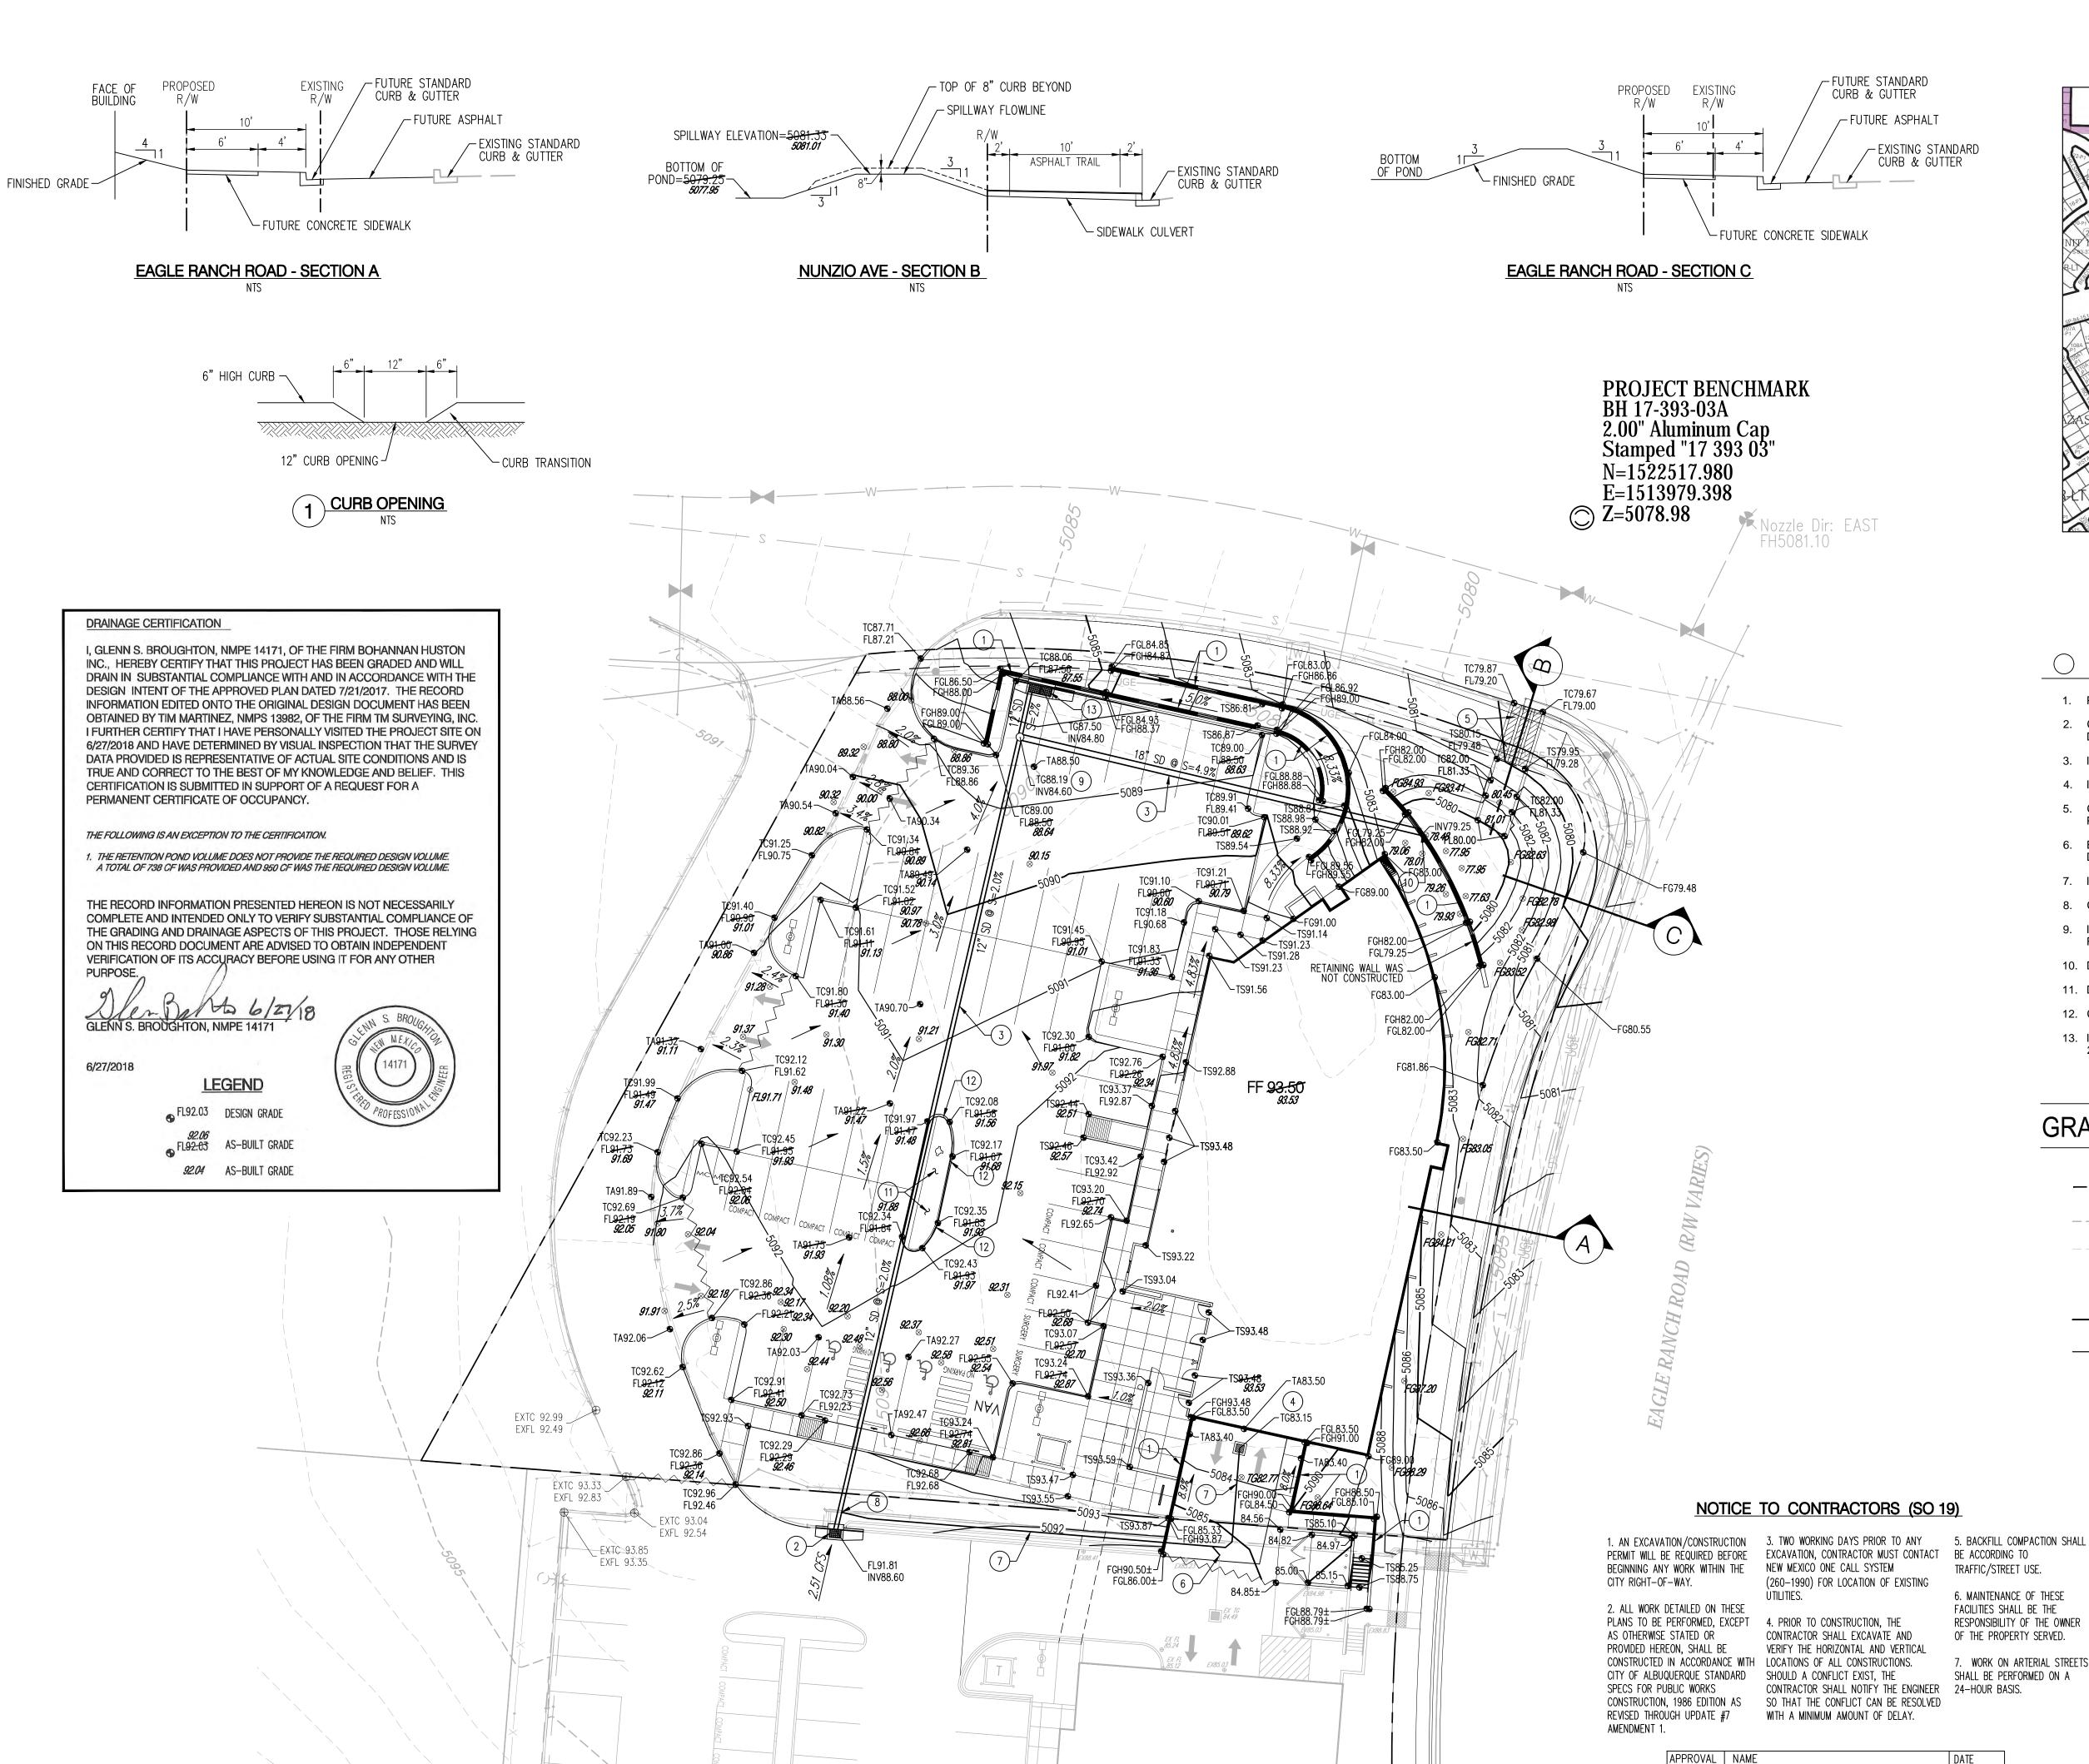

### GRADING KEYNOTES

- 1. PROPOSED RETAINING WALL, SEE STRUCTURAL PLANS.
- 2. CONSTRUCT TYPE 'C' SINGLE GRATE STORM DRAIN INLET PER COA STD DWG 2205.
- 3. INSTALL STORM DRAIN LINE, SEE PLAN FOR SIZE & SLOPE.
- 4. INSTALL STORM WATER SUMP PUMP, SEE MECHANICAL PLANS FOR DETAILS.
- CONSTRUCT CONCRETE SPILLWAY WITH 3-24" WIDE SIDEWALK CULVERTS PER COA STD DWG 2236.
- 6. EXISTING SUMP PUMP DISCHARGE LINE. CONNECT TO NEW SUMP PUMP DISCHARGE LINE.
- 7. INSTALL 2" SUMP PUMP DISCHARGE LINE.
- 8. CONNECT SUMP PUMP DISCHARGE LINE TO PROPOSED STORM DRAIN.
- 9. INSTALL NYLOPLAST DRAIN BASIN OR APPROVED EQUAL WITH TRAFFIC RATED SOLID COVER.
- 10. DAYLIGHT STORM DRAIN THROUGH RETAINING WALL.
- 11. DEPRESSED LANDSCAPE / WATER HARVESTING AREA.
- 12. CONSTRUCT CURB OPENING FOR DRAINAGE, SEE DETAIL 1 THIS SHEET.
- 13. INSTALL TYPE 'C' DOUBLE GRATE STORM DRAIN INLET PER COA STD DWG 2205.

# **GRADING LEGEND**

INSPECTOR

|                    | PROJECT LIMITS OF GRADING                                                                                                                                                                                                  | ~ 2.0%       | DIRECTION OF FLOW          |
|--------------------|----------------------------------------------------------------------------------------------------------------------------------------------------------------------------------------------------------------------------|--------------|----------------------------|
| <i></i>            | EXISTING INDEX CONTOUR                                                                                                                                                                                                     | <b>\\\\\</b> | WATER BLOCK/GRADE<br>BREAK |
| <i>5024</i>        | EXISTING INTERMEDIATE CONTOUR                                                                                                                                                                                              |              | PROPOSED STORM DRAIN       |
| ⊕ <sup>25.25</sup> | EXISTING GROUND SPOT ELEVATION                                                                                                                                                                                             |              | LINE                       |
| 5025               | PROPOSED INDEX CONTOUR                                                                                                                                                                                                     |              | PROPOSED STORM DRAIN INLET |
| 5024               | PROPOSED INTERMEDIATE CONTOUR                                                                                                                                                                                              |              | PROPOSED RETAINING WALL    |
| <b>2</b> 6.75      | PROPOSED FINISHED GRADE SPOT ELEVATION TC=TOP OF CURB, FL=FLOW LINE, FG=FINISHED GRADE TS=TOP OF SIDEWALK TG=TOP OF GRATE, FGH=FINISH GROUND HIGH, FGL=FINISH GROUND LOW EXFL=EXISTING FLOW LINE EXTC=EXISTING TOP OF CURB |              |                            |