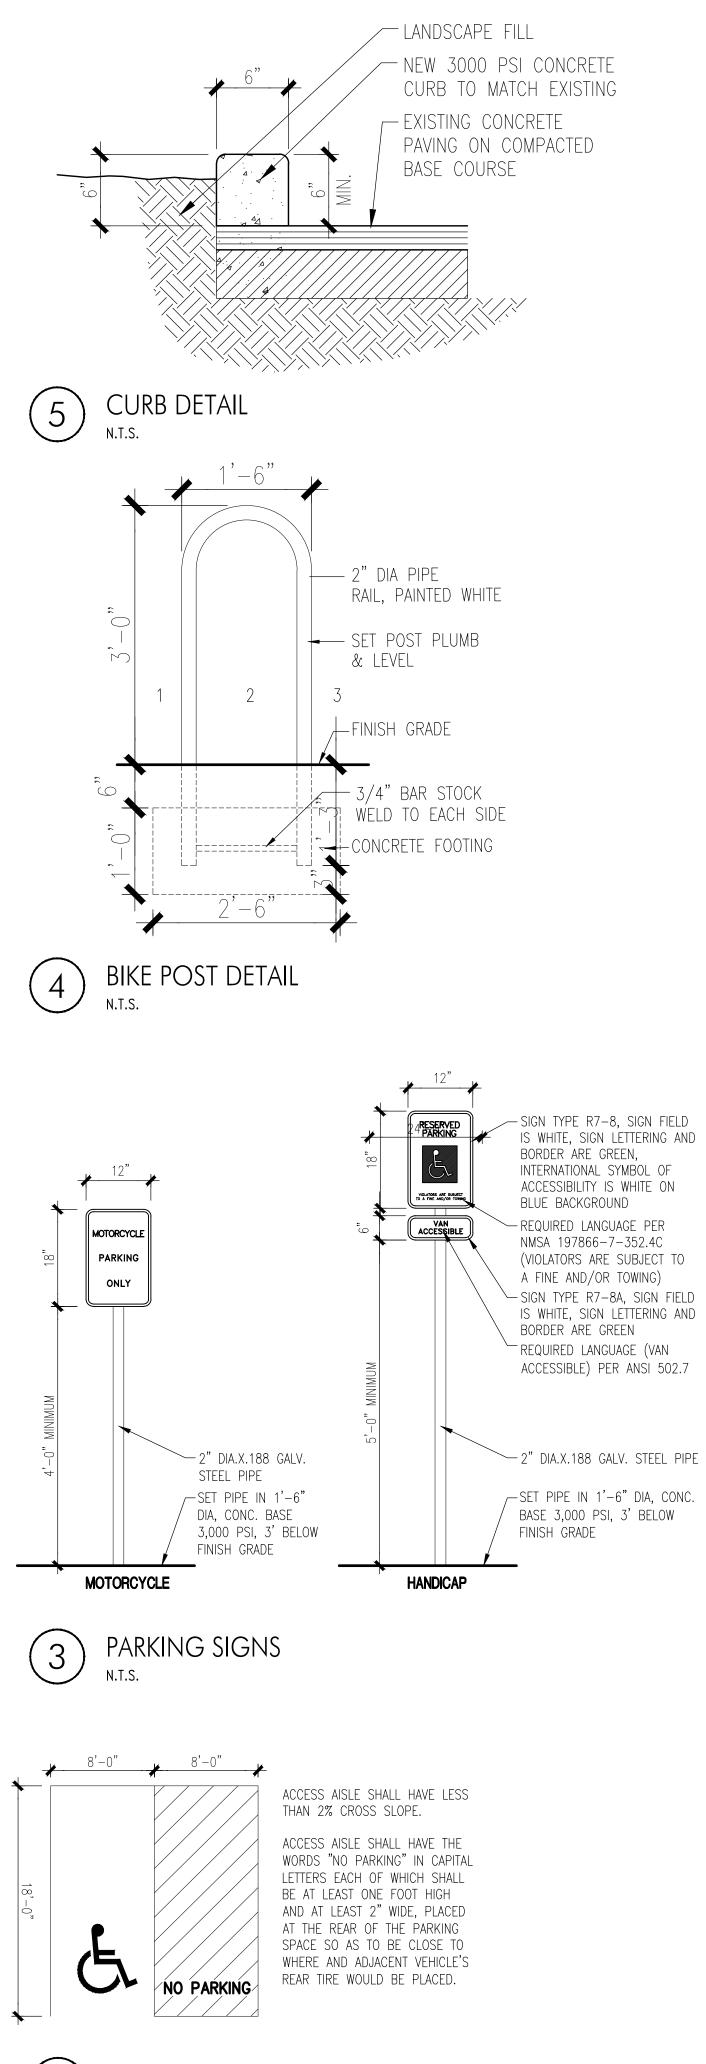

- MOTORCYCLE PARKING W/ SIGN

existing

WELLS

Fargo

bank

PROJECT 120 NV 87 S BOULEVARD N NEW MEXICO (15)  $\bigcirc$ DITION  $\Box$ 9386 COORS I Albuquerque, n AD 

LOCATION: 9386 COORS BOULEVARD, NW ALBUQUERQUE, NM 87120 PROPOSED USE: LIGHT VEHICLE REPAIR SHOP

SITE DATA

IDO CLASSIFICATION: LIGHT VEHICLE REPAIR PER IDO 4-3(D)(18) EXISTING ZONING: MX-L LOT AREA: 27,210 SF (0.625 ACRES) BUILDING AREA: EXISTING 2,357 SF PROPOSED 1,213 SF TOTAL 3,571 SF PARKING REQUIRED: 1/1,000 GSF = 4 PARKING PROVIDED: 13 HC PARKING REQUIRED: 1/25 SPACES = 1 HC PARKING PROVIDED: 1, VAN ACCESSIBLE MC PARKING REQUIRED: 1 MC PARKING PROVIDED: 1 BICYCLE PARKING REQUIRED: 3

BICYCLE PARKING PROVIDED: 3

LEGAL DESCRIPTION: TRACT 3C-1 PART OF 3C OF BLACK RANCH FILED

JUNE 14, 1991 VOLUME 91C, FOLIO 121

## MINI CLEAR SITE TRIANGLE

LANDSCAPING AND SIGNAGE WILL NOT INTERFERE WITH CLEAR SITE REQUIREMENTS. THEREFORE, SIGNS, WALLS, TREES, AND SHRUBBERY BETWEEN 3 AND 8 FEET TALL (AS MEASURED FROM THE GUTTER PAN) WILL NOT BE ACCEPTABLE IN THE CLEAR SITE TRIANGLE (11'X11' PER DPM 7-11D).