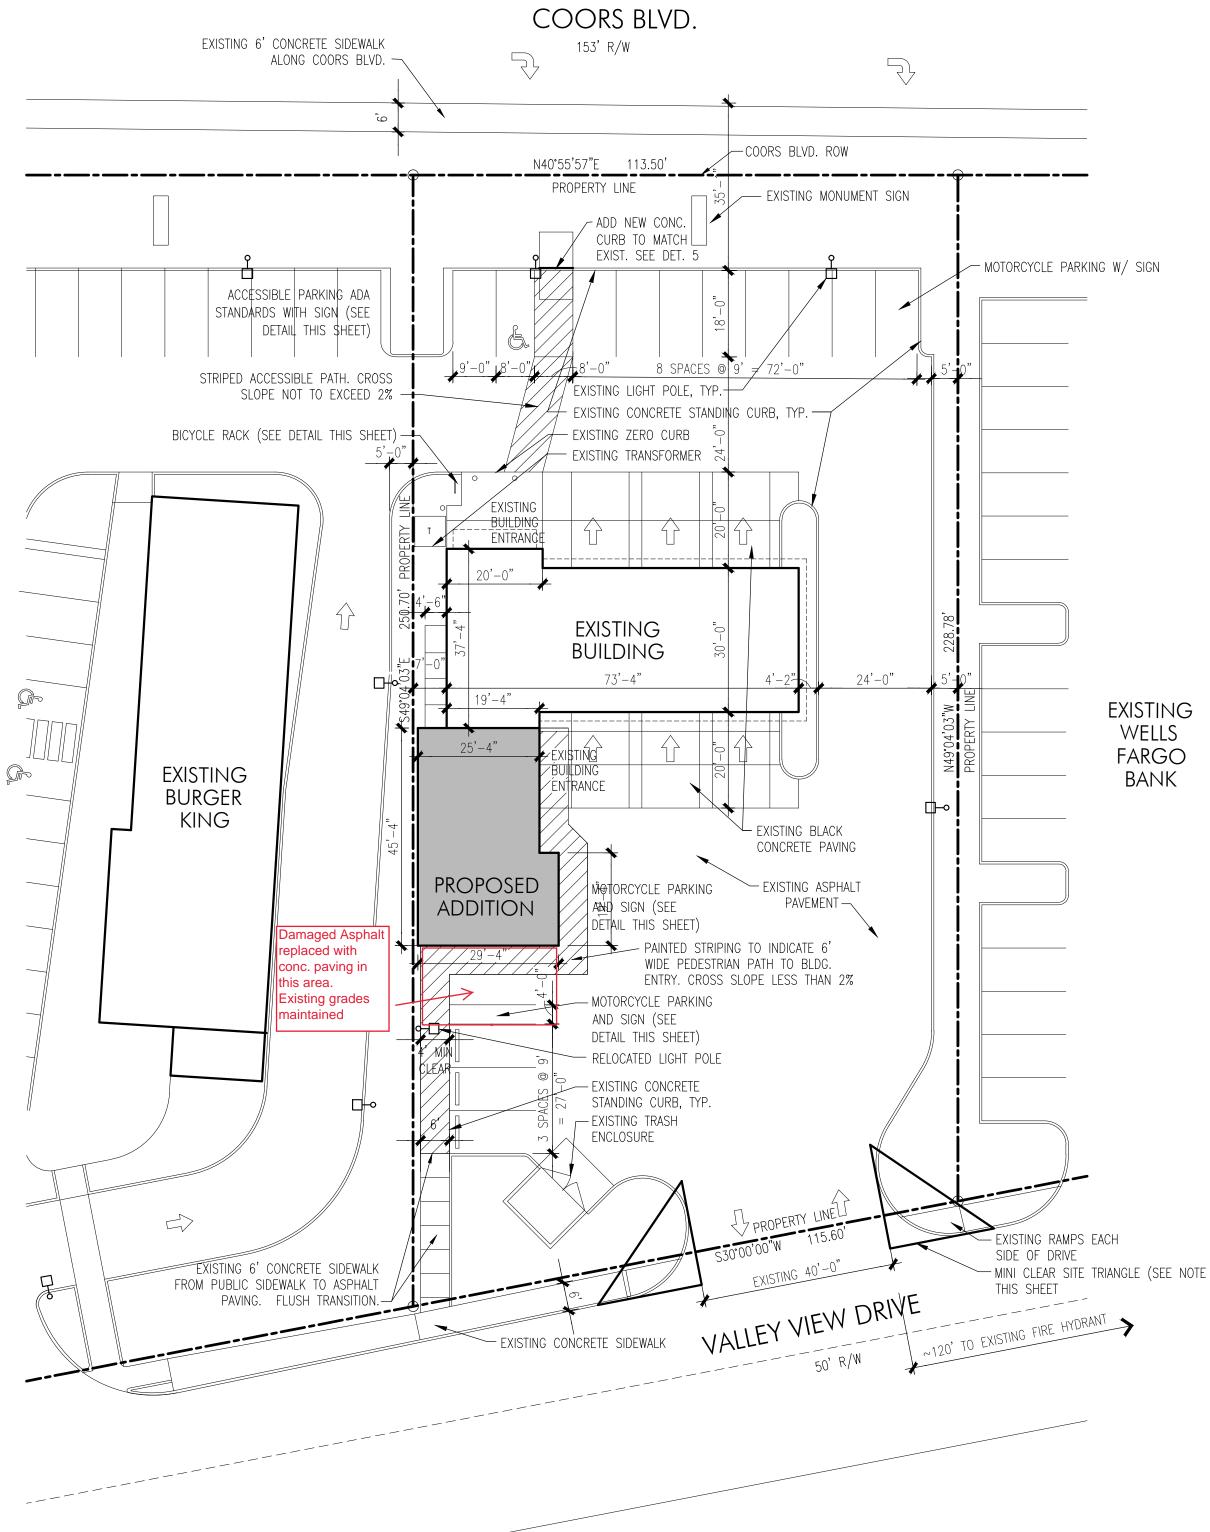

I, Tate Fishburn, NMRA #3550, of the firm Tate Fishburn Architect, hereby certify that this project is in substantial compliance with and in accordance with the design intent of the TCL-1 drawing dated March 3, 2021 and approved on March 4, 2021. The only change that we have noted on the drawing is a portion of damaged asphalt paving that was replaced with concrete paving. I further certify that I have personally visited the project site on February 18, 2022 and have determined by visual observation that the TCL plan provided is representative of actual site condition and is true and correct to the best of my knowledge and belief. This certification is submitted in support of a request for Traffic Circulation Layout certification.

The record information presented hereon is not necessarily complete and intended only to verify substantial compliance of the traffic aspects of the project. Those relying on the record document are advised to obtain independent verification of its accuracy before using it for any other purpose.

Tullin

Tate Fishburn Architect

02-18-2022

2

TRAFFIC CIRCULATION LAYOUT APPROVED 03/04/2021

SITE PLAN 1"=20'

ENGINEER SEAL

VICINITY MAP

- MOTORCYCLE PARKING W/ SIGN

existing

WELLS

Fargo

bank

PROJECT 120 NV 87 S BOULEVARD N NEW MEXICO (15)  $\bigcirc$ DITION  $\Box$ 9386 COORS I Albuquerque, n AD 

LOCATION: 9386 COORS BOULEVARD, NW ALBUQUERQUE, NM 87120 PROPOSED USE: LIGHT VEHICLE REPAIR SHOP

SITE DATA

IDO CLASSIFICATION: LIGHT VEHICLE REPAIR PER IDO 4-3(D)(18) EXISTING ZONING: MX-L LOT AREA: 27,210 SF (0.625 ACRES) BUILDING AREA: EXISTING 2,357 SF PROPOSED 1,213 SF TOTAL 3,571 SF PARKING REQUIRED: 1/1,000 GSF = 4 PARKING PROVIDED: 13 HC PARKING REQUIRED: 1/25 SPACES = 1 HC PARKING PROVIDED: 1, VAN ACCESSIBLE MC PARKING REQUIRED: 1 MC PARKING PROVIDED: 1 BICYCLE PARKING REQUIRED: 3

BICYCLE PARKING PROVIDED: 3

LEGAL DESCRIPTION: TRACT 3C-1 PART OF 3C OF BLACK RANCH FILED

JUNE 14, 1991 VOLUME 91C, FOLIO 121

## MINI CLEAR SITE TRIANGLE

LANDSCAPING AND SIGNAGE WILL NOT INTERFERE WITH CLEAR SITE REQUIREMENTS. THEREFORE, SIGNS, WALLS, TREES, AND SHRUBBERY BETWEEN 3 AND 8 FEET TALL (AS MEASURED FROM THE GUTTER PAN) WILL NOT BE ACCEPTABLE IN THE CLEAR SITE TRIANGLE (11'X11' PER DPM 7-11D).