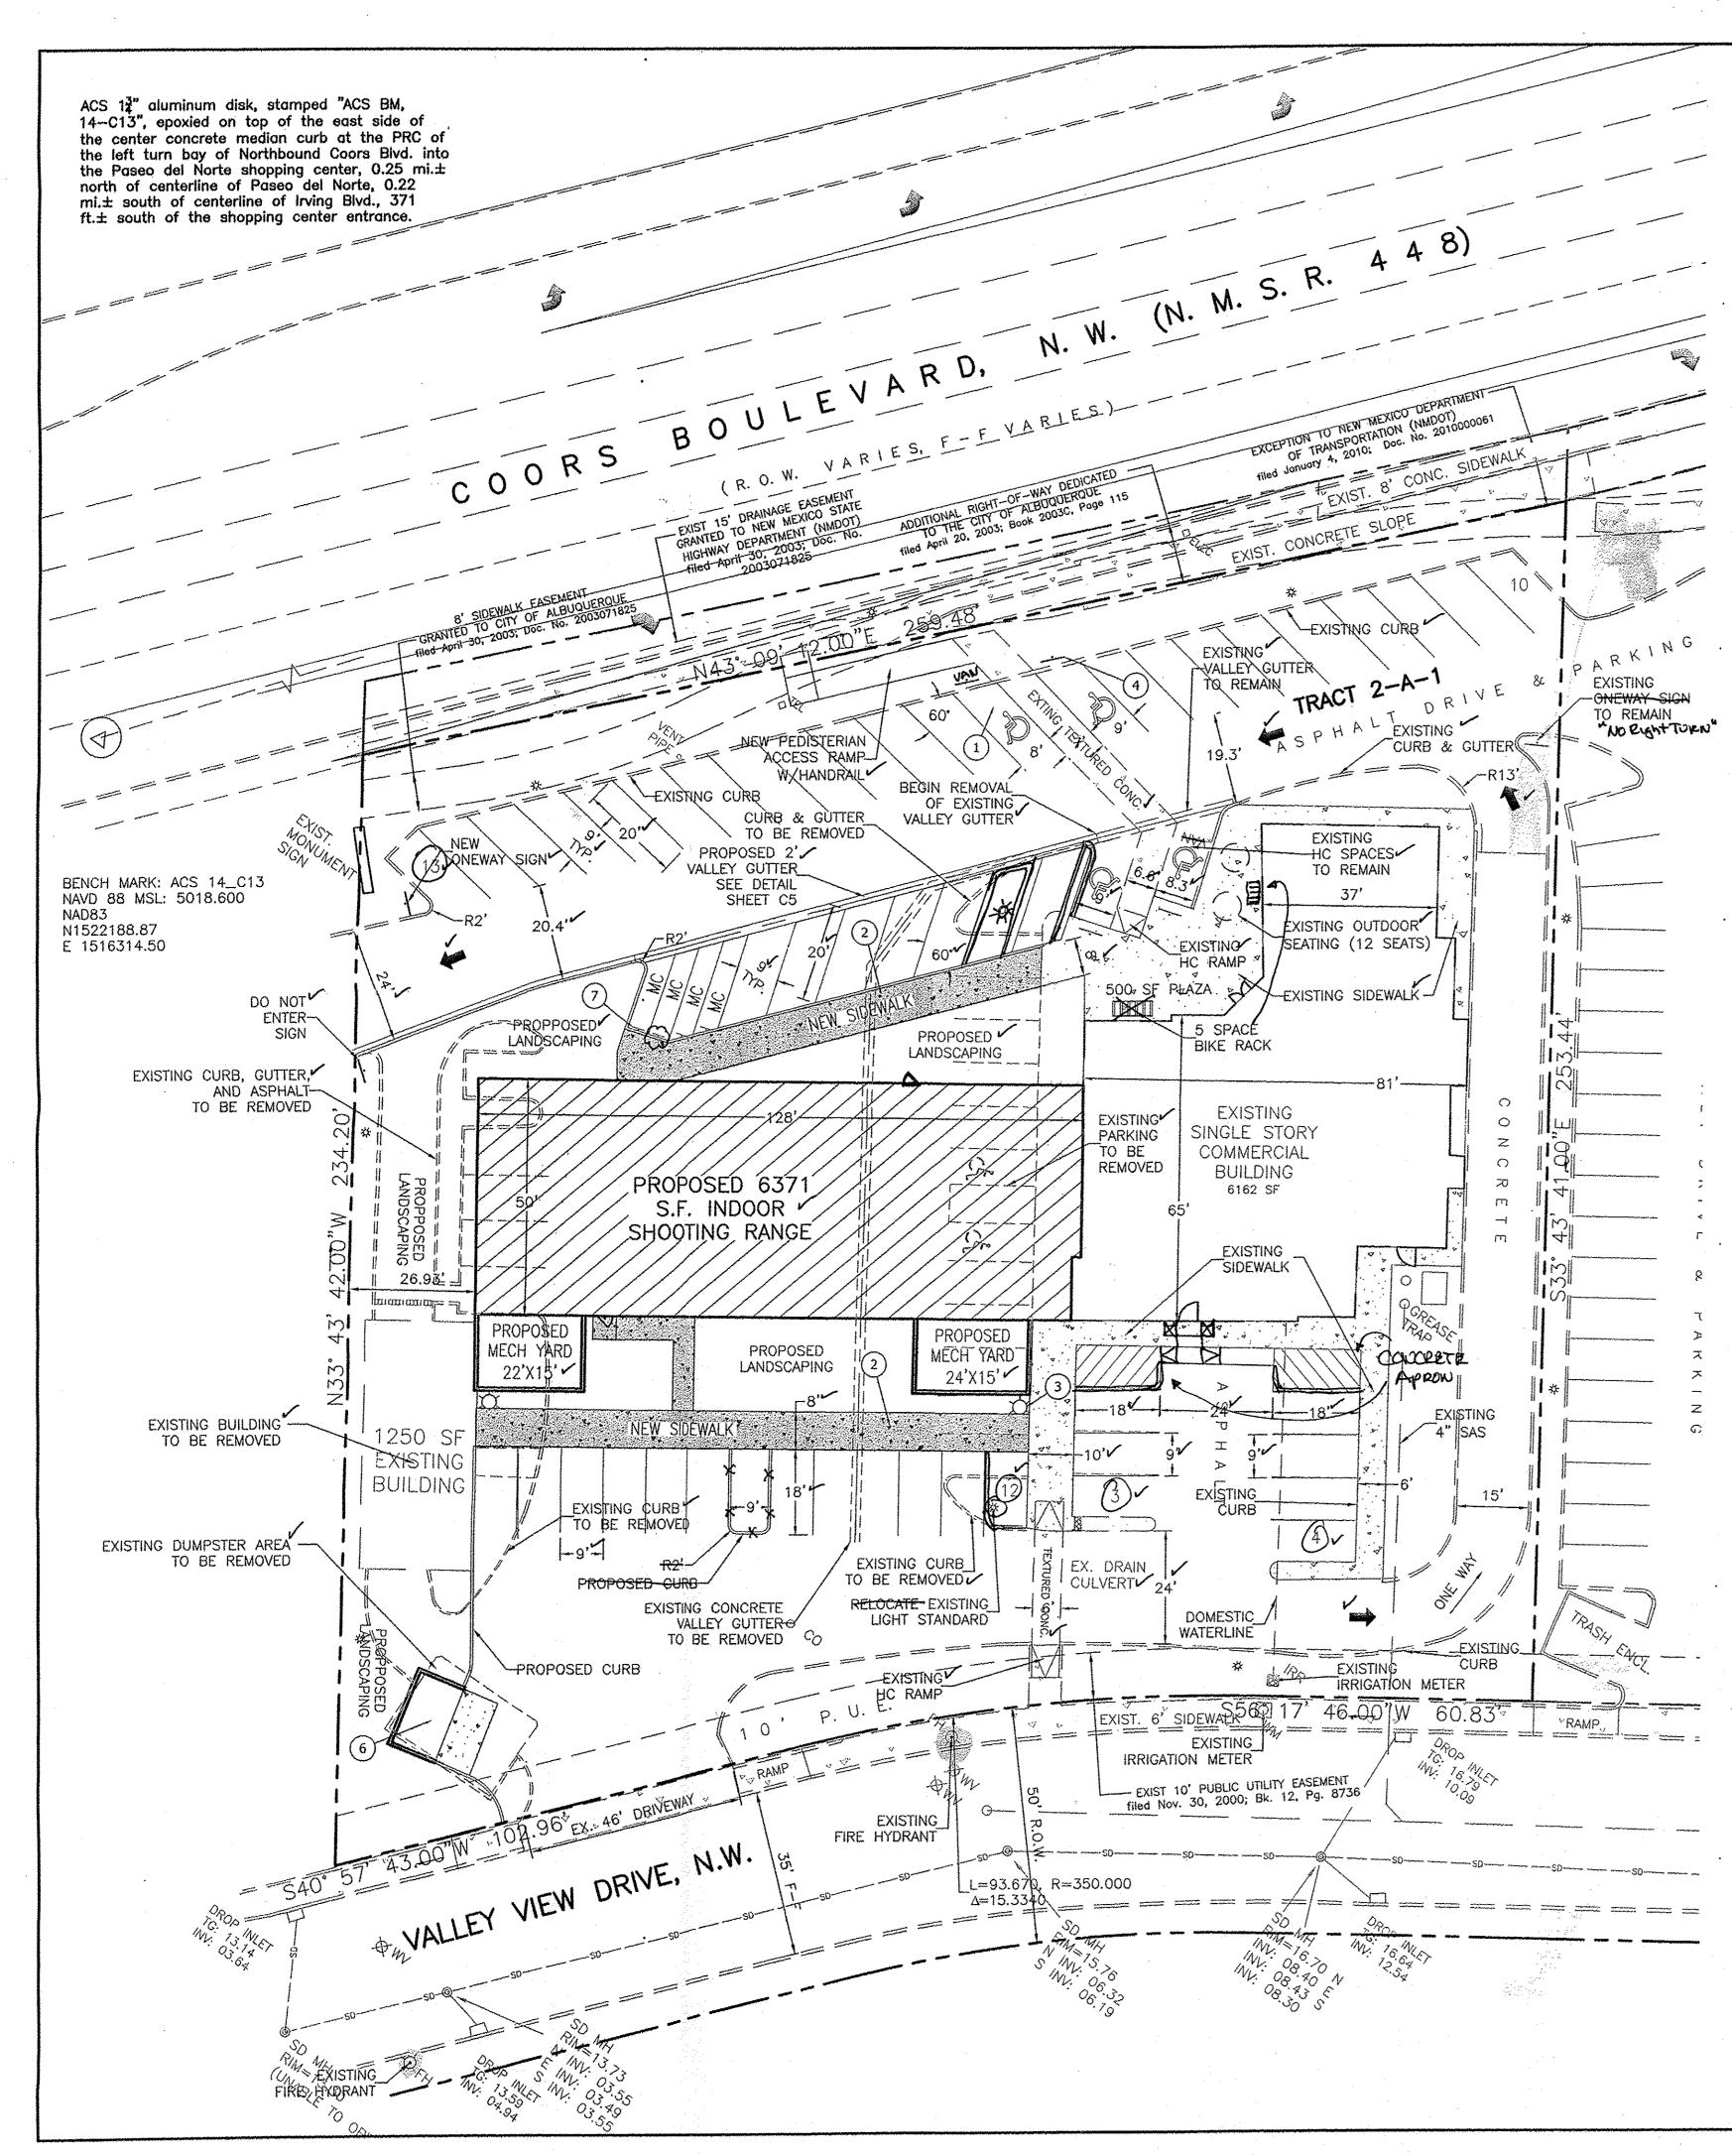

#### SITE LEGEND

ACCESSIBLE PARKING SPACE TYPICAL, SEE DETAIL SHEET FOR ACCESSIBLE PARKING SPACE SIZE, SIGN AND SYMBOL ("VAN"-INDICATES VAN ACCESSIBLE SPACE). (2)8' CONCRETE SIDEWALK PER COA STD. DWG. 2430.

BICYCLE RACK

- PEDESTRIAN LIGHTING, TYPICAL
- HC PARKING SIGN AND BOLLARD. SEE DETAIL, SHEET C5.
- STANDARD CURB AND GUTTER PER COA STD. DWG. 2415A.
- (6) DUMPSTER ENCLOSURE.
- (7)MOTORCYCLE PARKING SIGN. SEE DETAIL, SHEET C5.

#### SITE DATA

(1)

ZONING: SU-1, FOR C-1 USES AS DESCRIBED IN 03EPC00685 (INDOOR SHOOTING RANGE)

PROPOSED USAGE: INDOOR SHOOTING RANGE & RETAIL SALES LOT AREA: 63,453 SF (1.37 ACRES)

BUILDING AREA: 6371 SF (15 LANES) SHOOTING RANGE RETAIL SALES 6162 SF TOTAL 12,533 SF

31 SPACES (6,162 SF/1 SPACE PER 200 SF) PARKING REQUIRED: PARKING REQUIRED: 15 SPACES (1 SPACE PER LANE) TOTAL PARKING REQUIRED: 46 SPACES

PARKING PROVIDED: 51 SPACES

HC PARKING REQUIRED: 4 SPACES HC PARKING PROVIDED: 4 SPACES 1 SPACE VAN ACCESSIBLE

MC PARKING REQUIRED: 4 SPACES MC PARKING PROVIDED: 4 SPACES

BICYCLE PARKING REQUIRED: 2 SPACES BICYCLE PARKING PROVIDED: 5 SPACES

LANDSCAPE AREA REQUIRED: 7,425 SF LANDSCAPE AREA PROVIDED: 13,350 SF

PUBLIC TRANSIT:

BUS ROUTES: 96, 251, 155, 790, 551

BUS STOPS: NB & SB AT INTERSECTION OF COORS RD. & IRVING BLVD.

### **LEGAL DESCRIPTION:**

Tract Two-A-One (2-A-1) of BLACK RANCH, a Subdivision in the City of Albuquerque, New Mexico, as the same is shown and designated on the plat thereof, filed in the Office of the County Clerk of Bernalillo County, New Mexico, on April 30, 2003, in Plat Book 2003C, Page 115.

The above described property is located within Zone "X (No Flood Hazards)", Community Panel No. 350002 0116 G, dated September 26, 2008, and is not located within a Special Flood Hazard Boundary indicated by FEMA Flood Insurance Rate Maps. Determination of Flood Hazard is by graphic plotting only.

#### EASEMENTS

- 1. 8' SIDEWALK EASEMENT granted to the City of Albuquerque per Plat filed April 30, 2003, Book 2003C, Page 115.
- 2. EXISTING 10 PUBLIC UTILITY EASEMENT, per Plat filed June 11, 2002, Volume 2002C, Folio 204, to remain.
- 3. EXISTING 50' PUBLIC ROADWAY, SANITARY SEWER AND WATER EASEMENT, per Document filed May 2, 2002, Book A35, Page 7258 (Valley View Drive NW), to remain.
- 4. EXISTING PUBLIC UTILITY EASEMENT, per Document filed November 30, 2000, Book A12, Page 8738 to remain.
- 5. Additional right—of—way dedicated to the City of Albuquerque in fee simple with warranty covenants by the Plat of Tracts 2—A—1, 2—A—2, 2—A3, 3E—1—A and 3g—1—A, Black Ranch, filed April 30, 2003, in Plat Book 2003C, Page 115.

NOTE:

Said Tract 2-A-1 is subject to all restrictions, conditions and requirements as set forth in that certain "DECLARATION OF PROTECTIVE COVENANTS, RESTRICTIONS AND GRANT OF EASEMENTS", filed in the office of the County Clerk of Bernalillo County, New Mexico on April 30, 2003, in Book A55, Page 1686