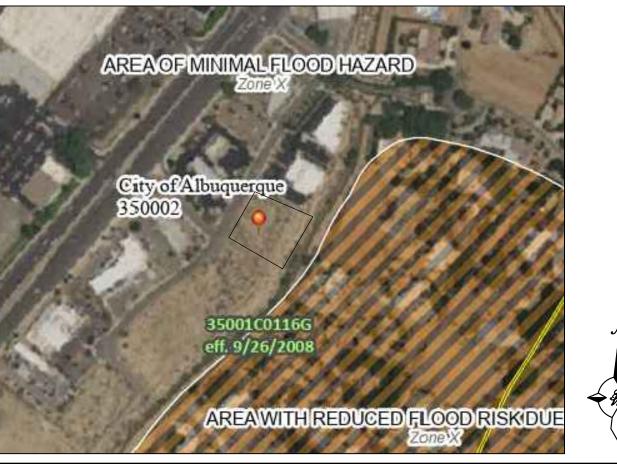

THERE ARE NO OFFSITE FLOWS THAT ENTER THE SITE. THE SITE IS LOCATED ON FIRM MAP 35001C0328J AS SHOWN ABOVE. THE MAP SHOWS THAT THE SITE DOES NOT LIE WITHIN A FLOOD ZONE.

35001C0116G