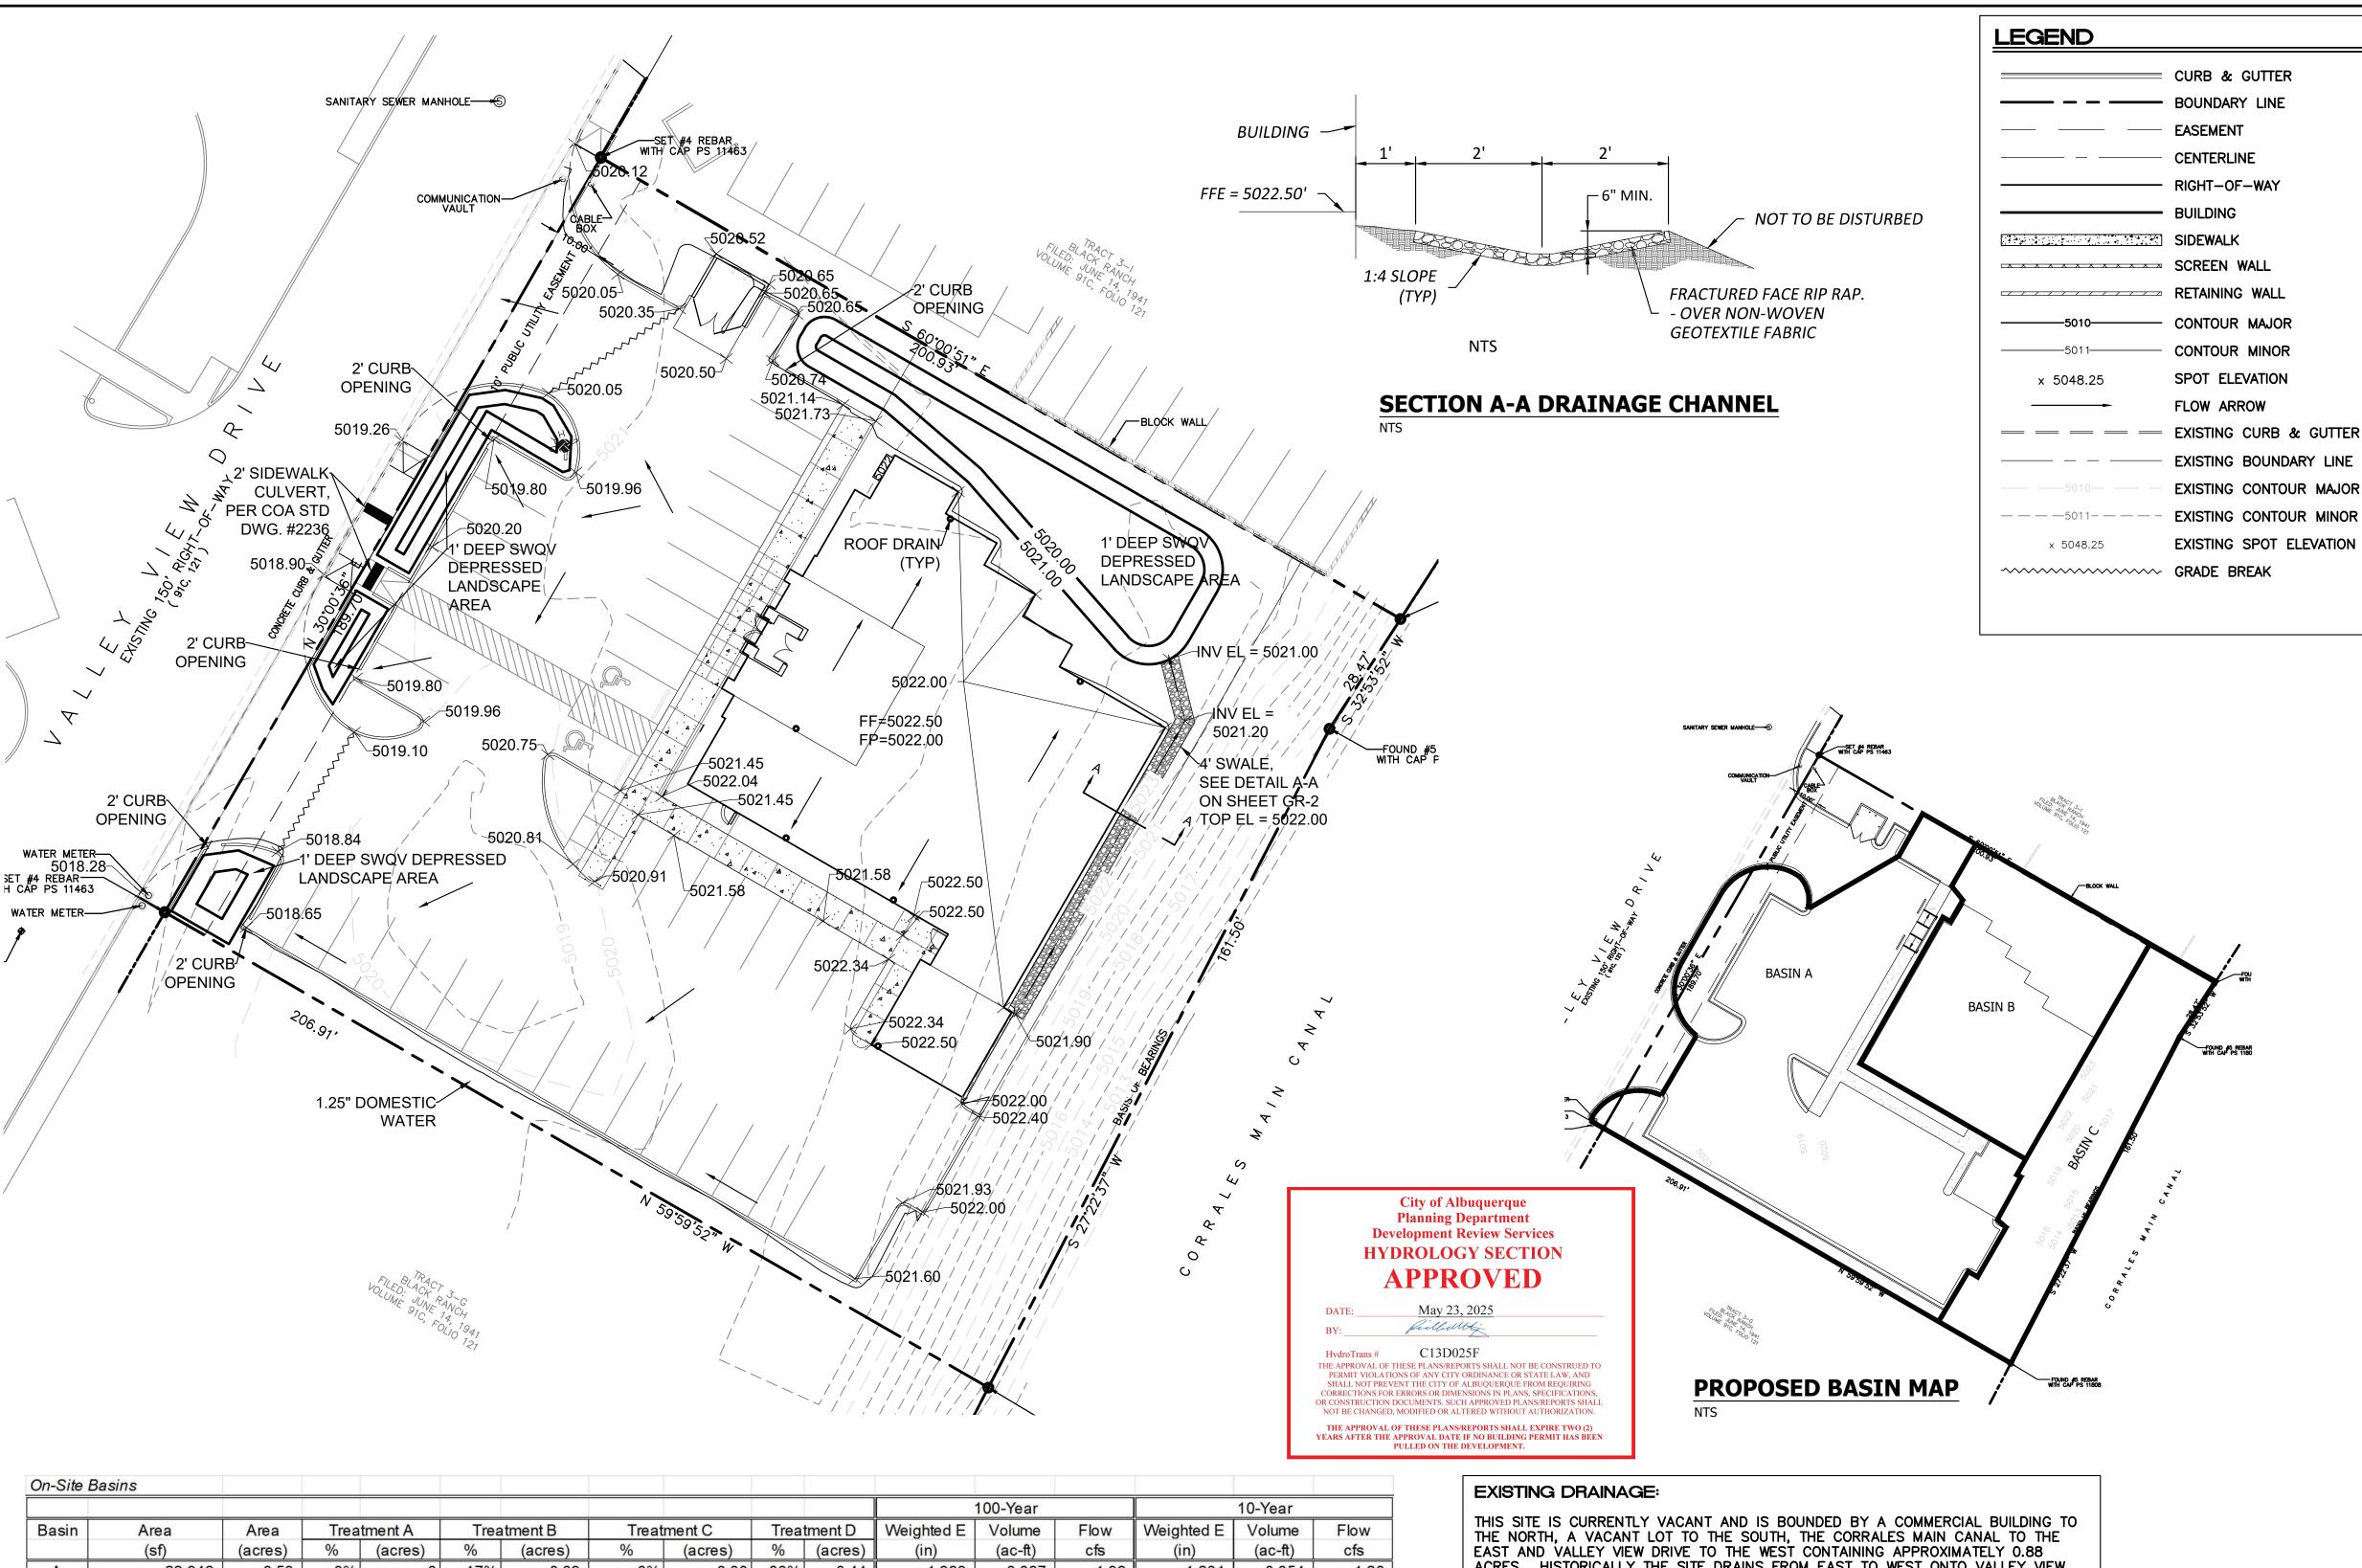

**Grading & Drainage Plan** 

Engineer's Stamp Date: 03/27/2025

Hydrology File: C13D025F

ABQ-PLAN File: HYDR-2025-00034

Dear Mr. Bohannan:

Based upon the information provided in your submittal received 04/03/2025, the Grading & Drainage Plan **is approved** for a Grading Permit, Building Permit, and Work Order. Please include a copy of this stamp approved plans in the construction set for Building Permit processing along with a copy of this letter.

Flow = Qa \* Aa + Qb \* Ab + Qc \* Ac + Qd \* Ad

Basin A Storm Water Quality Volume Required:

Basin B Storm Water Quality Volume Required:

2.24

= |

2.57

THIS SITE IS CURRENTLY VACANT AND IS BOUNDED BY A COMMERCIAL BUILDING TO THE NORTH, A VACANT LOT TO THE SOUTH, THE CORRALES MAIN CANAL TO THE EAST AND VALLEY VIEW DRIVE TO THE WEST CONTAINING APPROXIMATELY 0.88 ACRES. HISTORICALLY THE SITE DRAINS FROM EAST TO WEST ONTO VALLEY VIEW DRIVE. IT DRAINS DOWN THE STREET TO THE SOUTH AND INTO AN EXISTING INLET STRUCTURE APPROXIMATELY 100' SOUTH OF THE SITE. THIS PARCEL IS INCLUDED IN THE APPROVED DRAINAGE MASTER PLAN FOR BLACK RANCH, TRACTS 2 & 3 DATED 3/18/03 BY WILSON & COMPANY AND MAY FREELY DISCHARGE DEVELOPED FLOWS INTO VALLEY VIEW DRIVE. THE STORM WATER IS CONVEYED TO THE AMAFCA DETENTION POND AT THE NORTHEAST CORNER OF PASEO DEL NORTE AND COORS BOULEVARD VIA STORM SEWER.

### PROPOSED DRAINAGE:

THE SITE CONSISTS OF THREE BASINS. BASIN A CONSISTS OF PARKING LOTS AND WILL DRAIN 1.99 CFS TO VALLEY VIEW DRIVE. BASIN B CONSISTS OF THE BUILDING AND A DEPRESSED LANDSCAPED AREA THAT WILL RETAIN 1208 CUBIC FEET OF VOLUME BEFORE OVERFLOWING TO THE WEST AND TO VALLEY VIEW DRIVE. BASIN C CONSISTS OF THE EXISTING SLOPE DOWN TO THE CORRALES MAIN CANAL AND WILL REMAIN UNTOUCHED DURING THIS DEVELOPMENT.

THE WATER QUALITY VOLUME IS CAPTURED IN THREE DEPRESSED LANDSCAPED AREAS. ONE IS ON THE NORTH SIDE OF THE BUILDING, ONE IN THE LANDSCAPE AREA BETWEEN THE ENTRANCES AND ONE NEXT TO THE SOUTH ENTRANCE. THE REQUIRED SWQV VOLUME IS 898 CUBIC FEET AND THE DEPRESSED LANDSCAPED AREAS WILL RETAIN 1571 CUBIC FEET.

### NOTES:

FIRM MAP:

1. SIDE SLOPES NEED TO BE STABILIZED WITH NATIVE GRASS SEED (PER CITY SPEC 1012), WITH AGGREGATE MULCH, OR EQUAL (MUST SATISFY THE "FINAL STABILIZATION CRITERIA" CGP 2.2.14.b.)