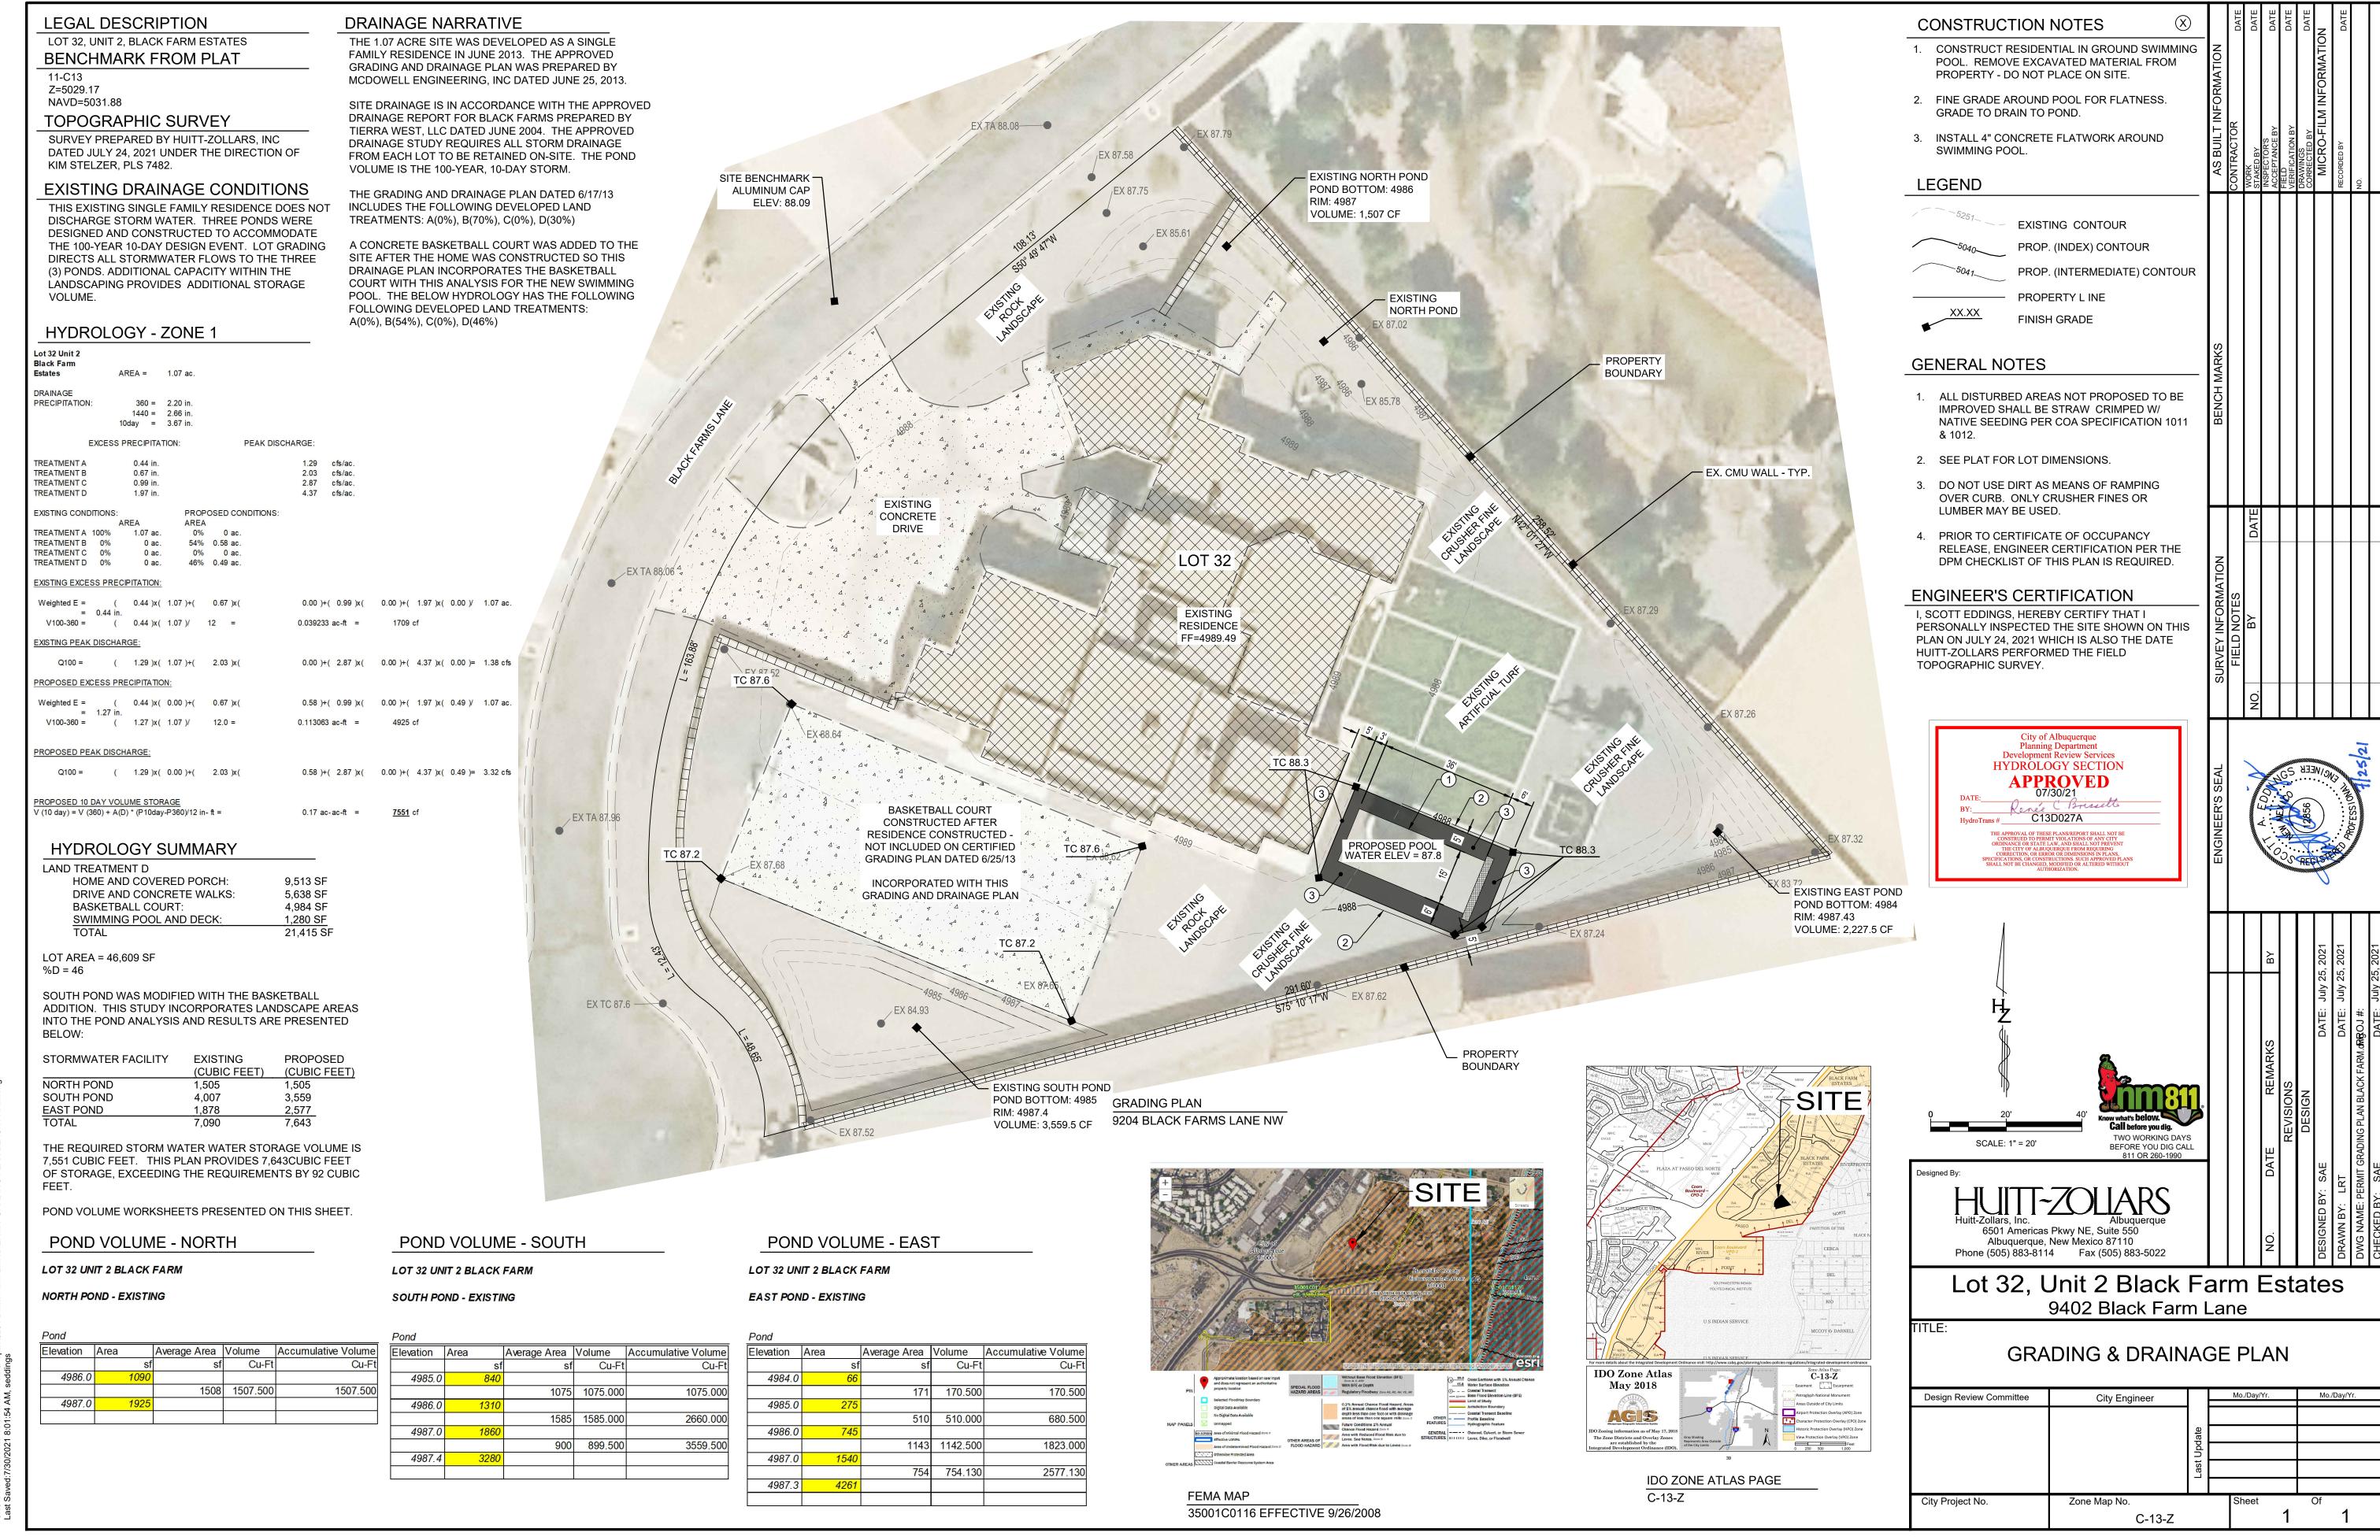

| ELECTRONIC SUBM  | MITTAL RECEIVED:                                                                                                                                                                                                                                                                                                                                                                                                                                            |

FEE PAID:\_\_\_\_\_