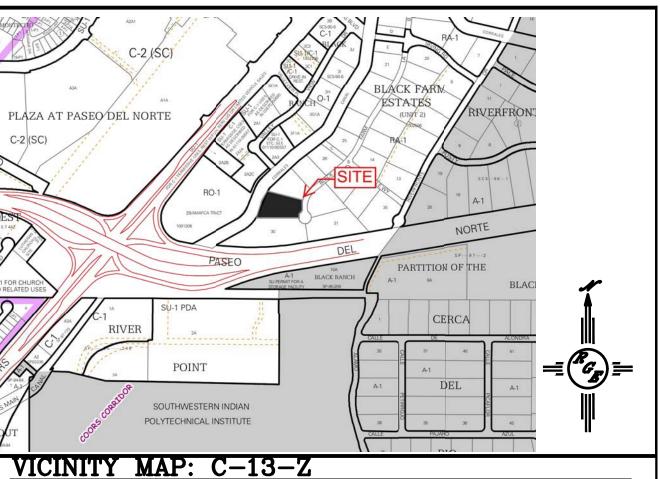

FIRM MAP: 35001C0116G

**LEGAL DESCRIPTION:** LOT 2, UNIT 2, BLACK FARMS ESTATES

2. ALL SLOPES SHALL BE 3:1 MAX. AND GRAVEL OR NATIVE SEEDING

1. ALL SPOT ELEVATIONS REPRESENT FLOWLINE ELEVATION UNLESS OTHERWISE NOTED.