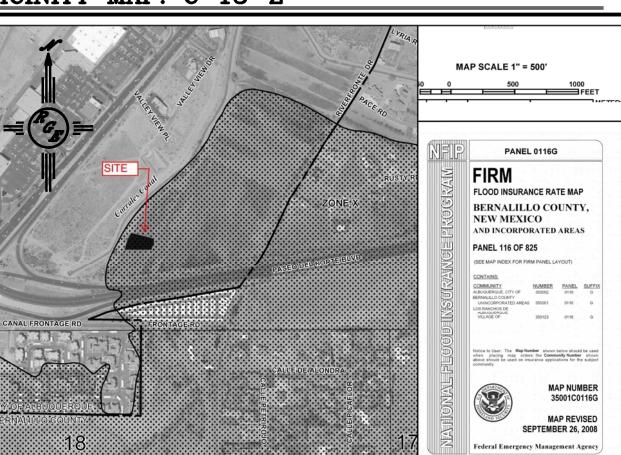

FIRM MAP: 35001C0116G

**LEGAL DESCRIPTION:** LOT 2, UNIT 2, BLACK FARMS ESTATES

2. ALL SLOPES SHALL BE 3:1 MAX. AND GRAVEL OR NATIVE SEEDING

1. ALL SPOT ELEVATIONS REPRESENT FLOWLINE ELEVATION UNLESS OTHERWISE NOTED.