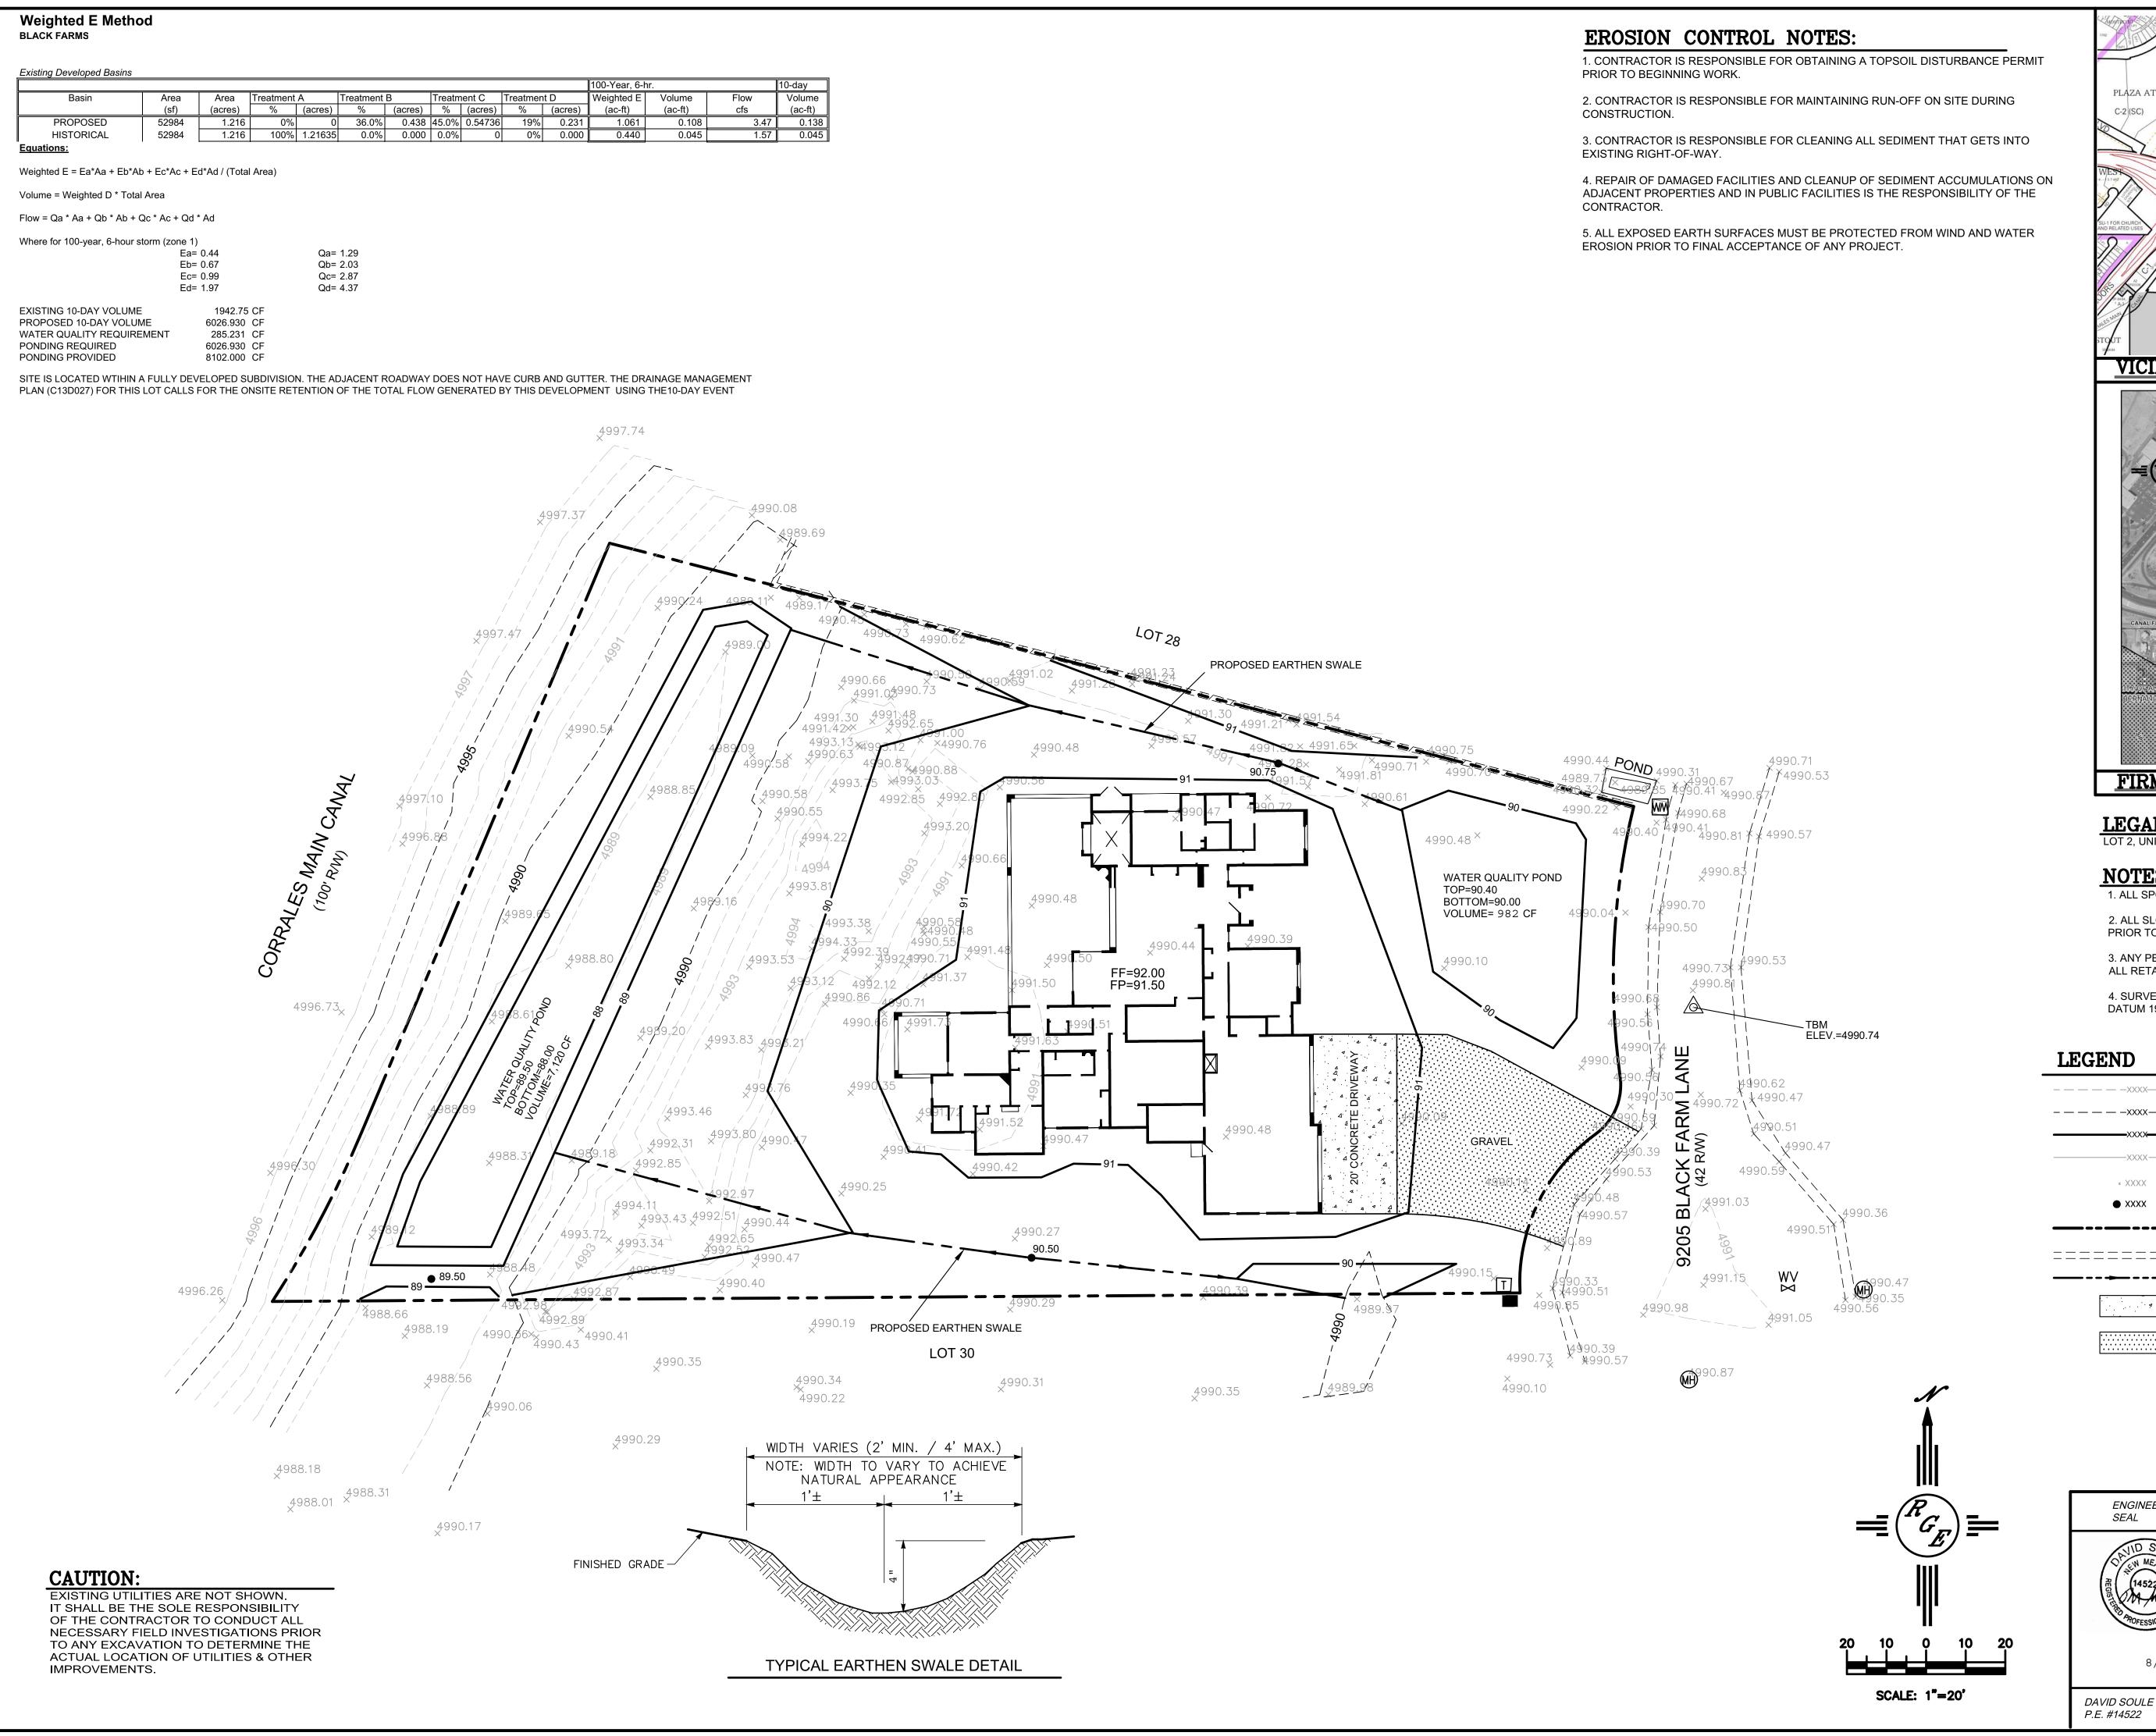

FIRM MAP: 35001C0116G

**LEGAL DESCRIPTION:** LOT 2, UNIT 2, BLACK FARMS ESTATES

2. ALL SLOPES SHALL BE 3:1 MAX. AND GRAVEL OR NATIVE SEEDING

1. ALL SPOT ELEVATIONS REPRESENT FLOWLINE ELEVATION UNLESS OTHERWISE NOTED.

- PRIOR TO CO.
- 3. ANY PERIMETER WALLS MUST BE PERMITED SEPARATELY. ALL RETAINING WALL DESIGN SHALL BE BY OTHERS.
- 4. SURVEY INFORMATION PROVIDED BY COMMUNITY SCIENCES CORPORATION USING NAVD DATUM 1988.

## **LEGEND**

(505) 872-0999

 $^{BY}$  DEM

DATE *7-30-18* 

LOT 29 Un2 BLACK FARM ESTATE

SHEET#

C1

JOB#