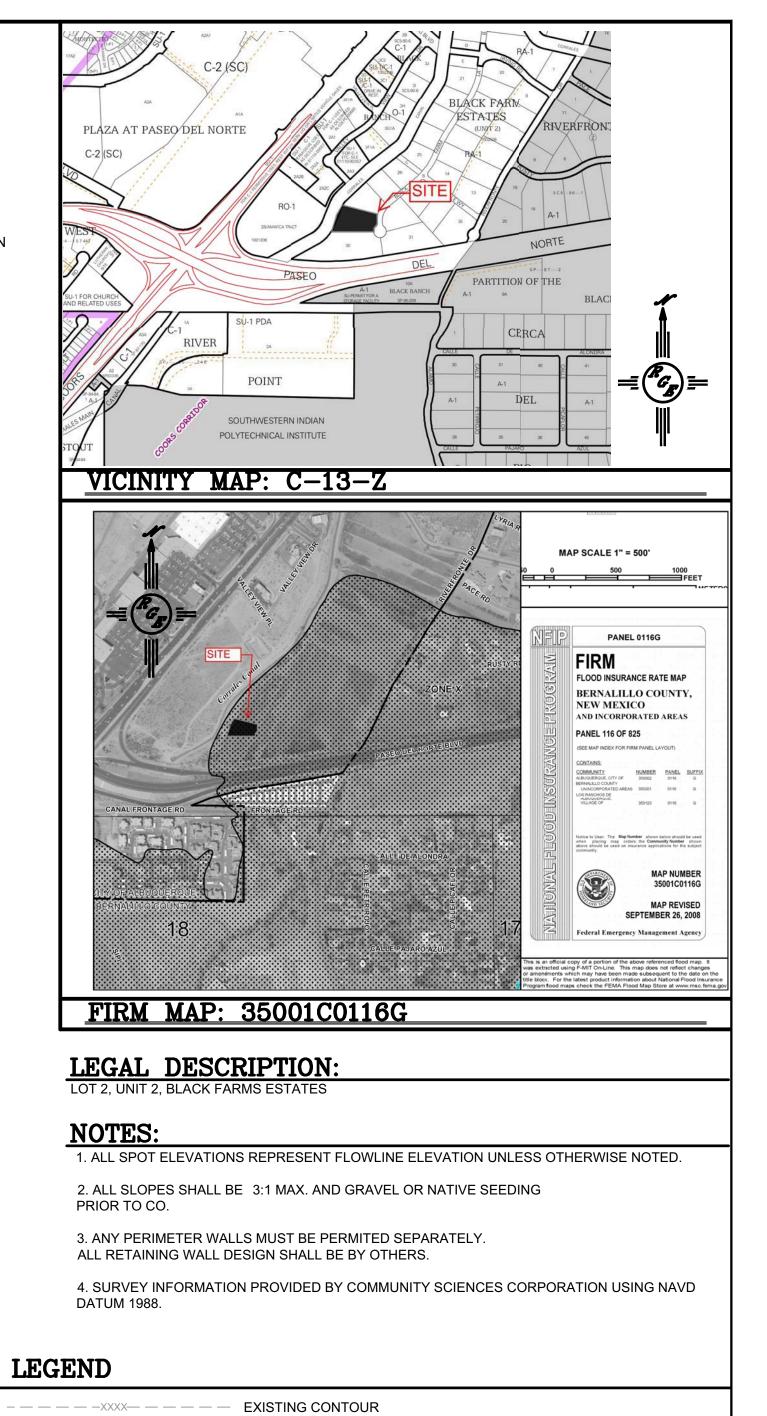

## CITY OF ALBUQUERQUE

*Planning Department* David Campbell, Director

Mayor Timothy M. Keller

December 4, 2018

David Soule, P.E. Rio Grande Engineering PO Box 93924 Albuquerque, NM, 87199

RE: Kelly Residence 9205 Black Farm Lane NW Request for Pad Certification- Accepted Grading Plan Stamp Date: 8/1/18 Certification Dated: 11/29/18 Hydrology File: A11D016A

## City of Albuquerque

Planning Department Development & Building Services Division

DRAINAGE AND TRANSPORTATION INFORMATION SHEET (REV 6/2018)

| Project Title: KELLY RESIDEN                                                        | CE Building Permi | #: Hydrology File #: <u>A11D016</u> A                                                                        |  |
|-------------------------------------------------------------------------------------|-------------------|--------------------------------------------------------------------------------------------------------------|--|
| השמת                                                                                | EDC#              | West Ordert                                                                                                  |  |
| Legal Description: LOT 2 UNI                                                        | T 2 BLACK FARMS   |                                                                                                              |  |
| City Address: 9205 BLACK FAR                                                        | RM LANE           |                                                                                                              |  |
| Applicant: PICASSO BUILDE Address:                                                  | RS                | Contact:                                                                                                     |  |
|                                                                                     |                   | E-mail:                                                                                                      |  |
|                                                                                     |                   |                                                                                                              |  |
| Other Contact: RIO GRANDE E                                                         |                   | Contact:DAVID_SOULE                                                                                          |  |
| Address: <u>PO BOX 93924 AL</u>                                                     | B INM 87199       | 0999 david@riograndeengineering.co                                                                           |  |
|                                                                                     |                   | .0999 E-mail: david@riograndeengineering.co                                                                  |  |
| TYPE OF DEVELOPMENT:                                                                | PLAT RESIDE       | NCE DRB SITE ADMIN SITE                                                                                      |  |
| Check all that Apply:                                                               |                   |                                                                                                              |  |
| DEPARTMENT:<br>HYDROLOGY/ DRAINAGE<br>TRAFFIC/ TRANSPORTATION<br>TYPE OF SUBMITTAL: |                   | <b>TYPE OF APPROVAL/ACCEPTANCE SOUGHT:</b> <u>×</u> BUILDING PERMIT APPROVAL <u>CERTIFICATE OF OCCUPANCY</u> |  |
| ENGINEER/ARCHITECT CERTIF                                                           | ICATION           | PRELIMINARY PLAT APPROVAL                                                                                    |  |
| AD CERTIFICATION                                                                    |                   | SITE PLAN FOR SUB'D APPROVAL                                                                                 |  |
| CONCEPTUAL G & D PLAN                                                               |                   | SITE PLAN FOR BLDG. PERMIT APPROVAL                                                                          |  |
| GRADING PLAN                                                                        |                   | FINAL PLAT APPROVAL                                                                                          |  |
| DRAINAGE REPORT                                                                     | •                 |                                                                                                              |  |
| FLOODPLAIN DEVELOPMENT PERMIT APPLIC                                                |                   | _ SIA/ RELEASE OF FINANCIAL GUARANTEE<br>_ FOUNDATION PERMIT APPROVAL                                        |  |
|                                                                                     |                   | GRADING PERMIT APPROVAL                                                                                      |  |
| CLOMR/LOMR                                                                          |                   | SO-19 APPROVAL                                                                                               |  |
| TRAFFIC CIRCULATION LAYOUT (TCL)                                                    |                   | PAVING PERMIT APPROVAL<br>GRADING/ PAD CERTIFICATION                                                         |  |
|                                                                                     |                   |                                                                                                              |  |
| OTHER (SPECIFY)                                                                     |                   | CLOMR/LOMR                                                                                                   |  |
| PRE-DESIGN MEETING?                                                                 |                   | FLOODPLAIN DEVELOPMENT PERMIT                                                                                |  |
| IS THIS A RESUBMITTAL?: X Yes                                                       | No                | OTHER (SPECIFY)                                                                                              |  |
| DATE SUBMITTED:                                                                     |                   |                                                                                                              |  |
| COA STAFF:                                                                          | ELECTRONIC SUI    | MITTAL RECEIVED:                                                                                             |  |
|                                                                                     | FEE PAID:         |                                                                                                              |  |