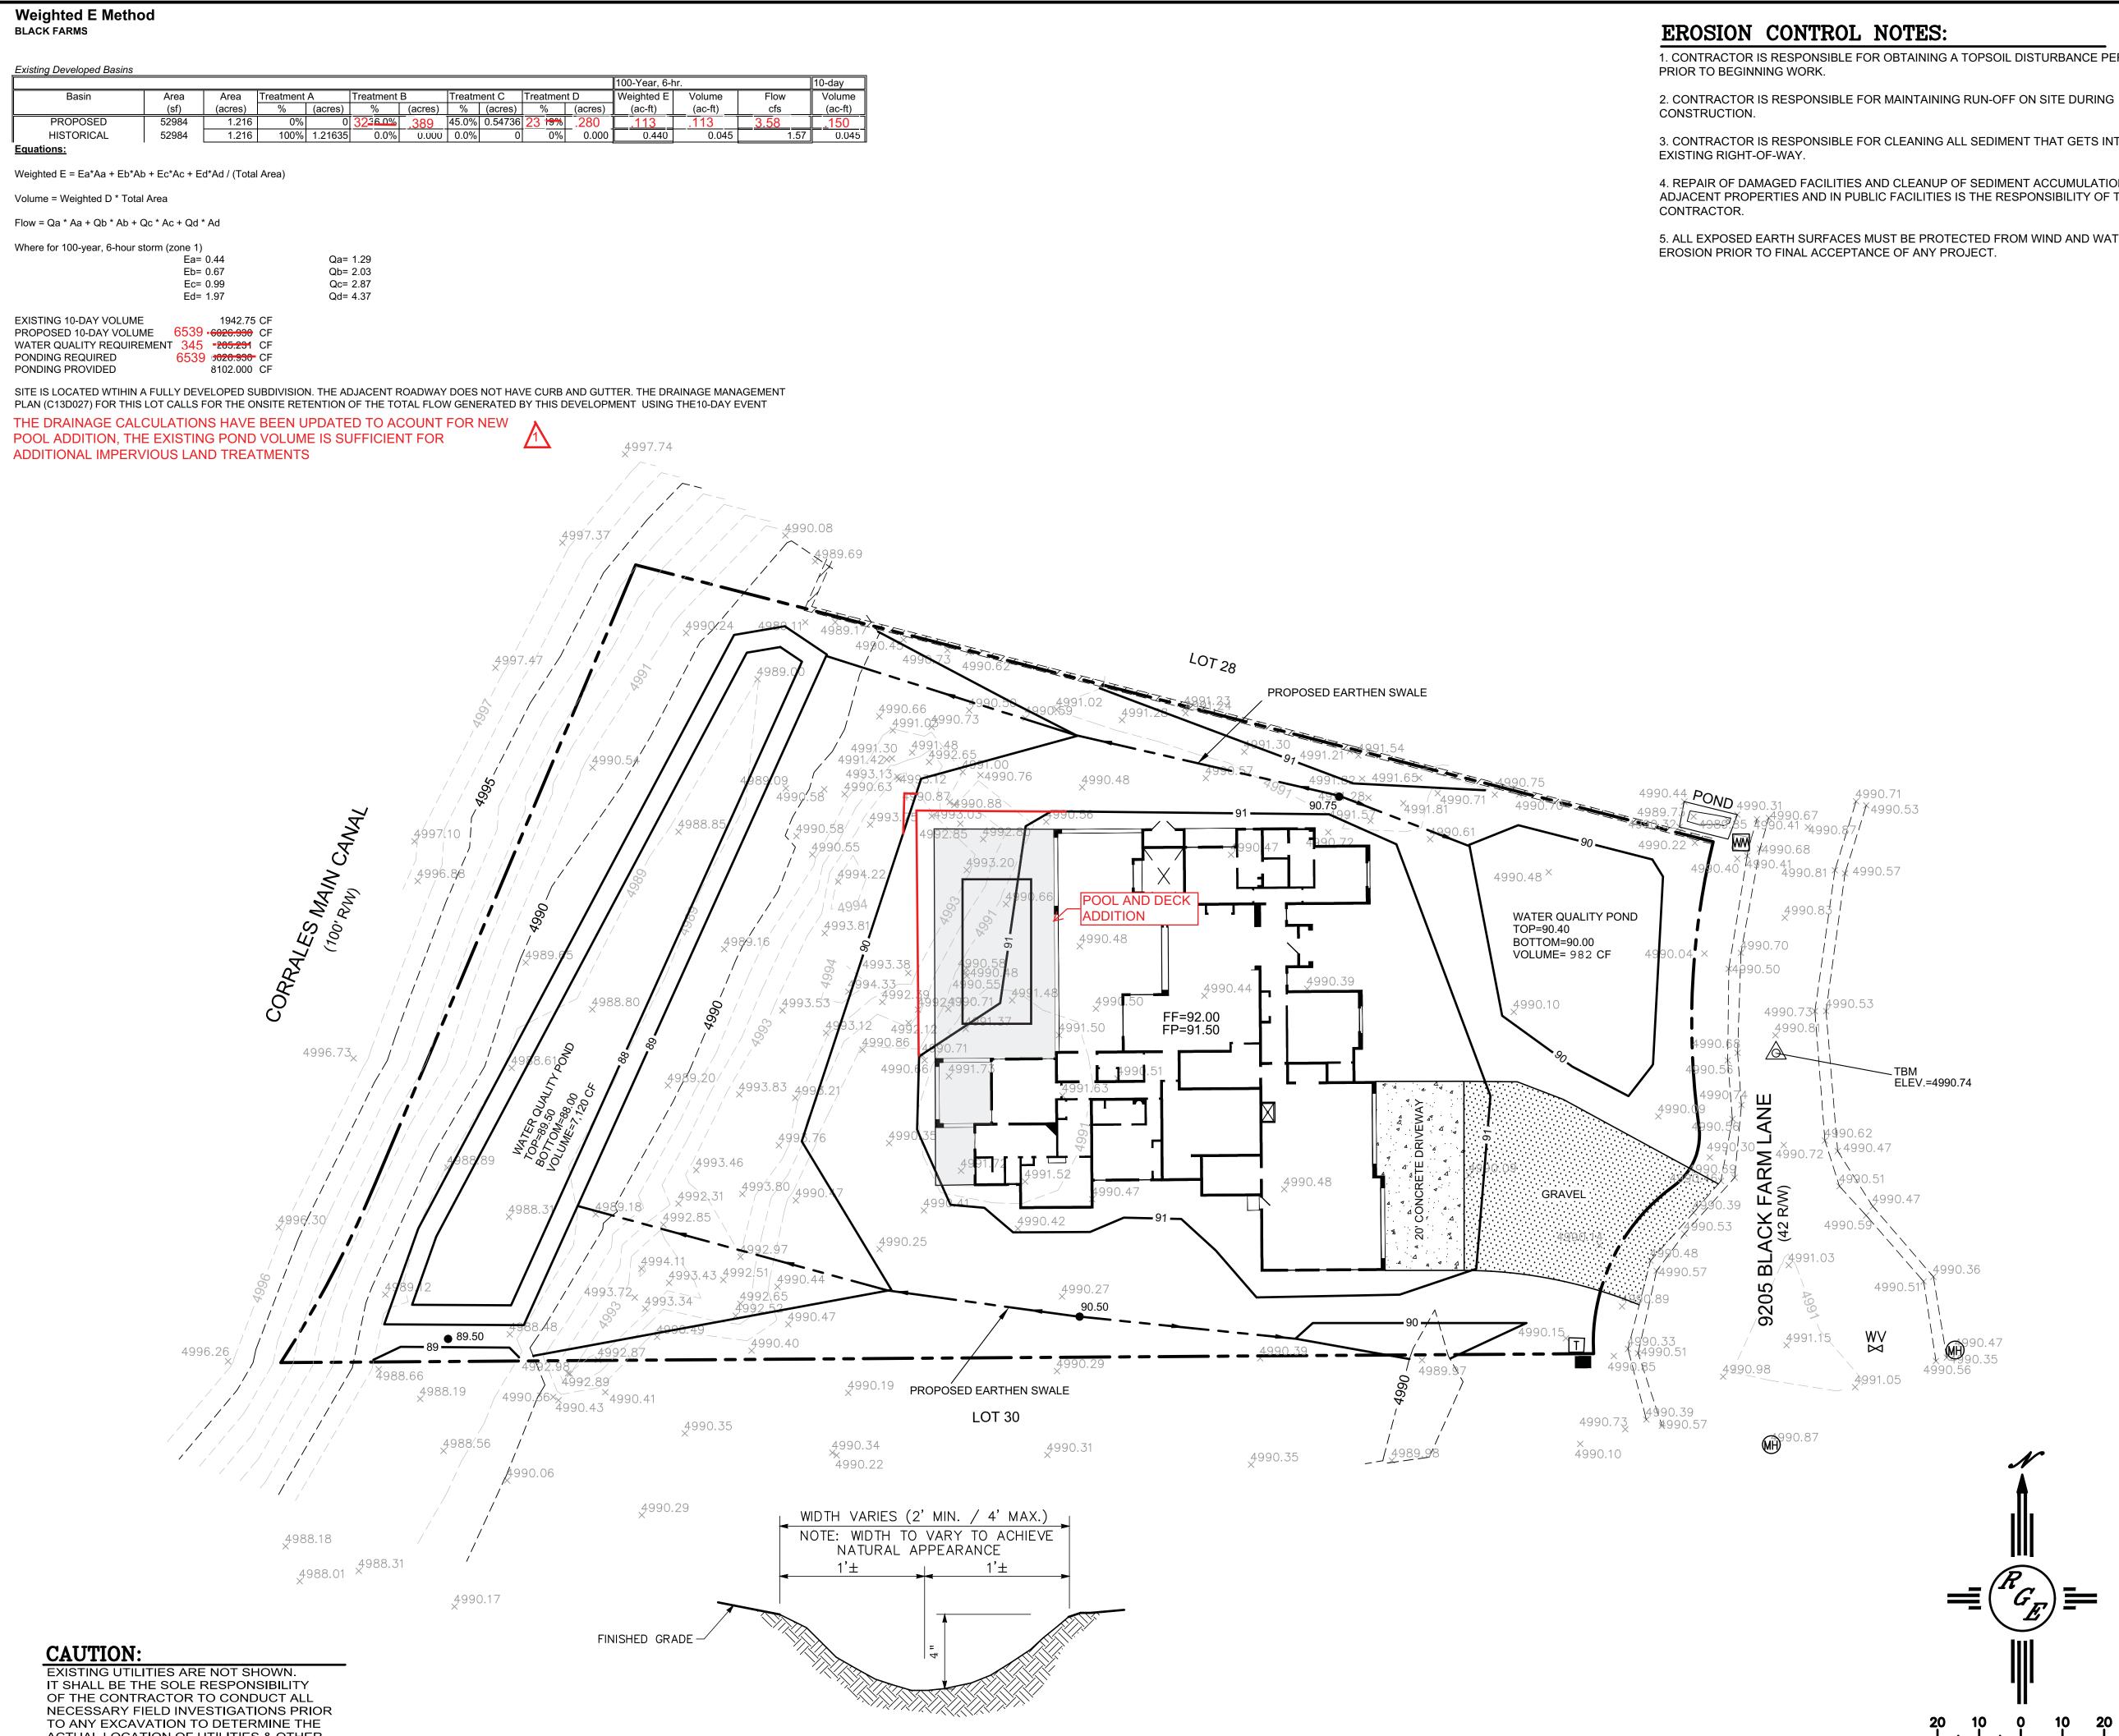

### **EROSION CONTROL NOTES:**

1. CONTRACTOR IS RESPONSIBLE FOR OBTAINING A TOPSOIL DISTURBANCE PERMIT

3. CONTRACTOR IS RESPONSIBLE FOR CLEANING ALL SEDIMENT THAT GETS INTO

4. REPAIR OF DAMAGED FACILITIES AND CLEANUP OF SEDIMENT ACCUMULATIONS ON ADJACENT PROPERTIES AND IN PUBLIC FACILITIES IS THE RESPONSIBILITY OF THE

5. ALL EXPOSED EARTH SURFACES MUST BE PROTECTED FROM WIND AND WATER EROSION PRIOR TO FINAL ACCEPTANCE OF ANY PROJECT.

### NOTES:

10/13/20

8/1/18

DAVID SOULE

P.E. #14522

1. ALL SPOT ELEVATIONS REPRESENT FLOWLINE ELEVATION UNLESS OTHERWISE NOTED.

2. ALL SLOPES SHALL BE 3:1 MAX. AND GRAVEL OR NATIVE SEEDING PRIOR TO CO.

3. ANY PERIMETER WALLS MUST BE PERMITED SEPARATELY. ALL RETAINING WALL DESIGN SHALL BE BY OTHERS.

4. SURVEY INFORMATION PROVIDED BY COMMUNITY SCIENCES CORPORATION USING NAVD DATUM 1988.

ELEV.=4990.74

4990.36

990.47 90.35

Ē

4990.56

### LEGEND

| XXX                | - EXISTING CONTOUR                                               |                                    |
|--------------------|------------------------------------------------------------------|------------------------------------|
|                    | <ul> <li>EXISTING INDEX CONTOUR</li> </ul>                       |                                    |
|                    | - PROPOSED CONTOUR                                               |                                    |
| XXXX               | PROPOSED INDEX CONTOUR                                           |                                    |
| × XXXX             | EXISTING SPOT ELEVATION                                          |                                    |
| • xxxx             | PROPOSED SPOT ELEVATION                                          |                                    |
|                    | BOUNDARY                                                         |                                    |
| ==========         | E EXISTING CURB AND GUTTER                                       |                                    |
|                    | BOUNDARY                                                         |                                    |
|                    | CONCRETE DRIVEWAY                                                |                                    |
|                    | GRAVEL DRIVEWAY                                                  |                                    |
|                    |                                                                  |                                    |
| ENGINEER'S<br>SEAL | ED PLAN TO ADD POOL AND DECKING 10/13/20<br>9205 BLACK FARM LANE | )<br>DRAWN<br>BY DEM               |
| ENGINEER'S<br>SEAL |                                                                  | DRAWN<br><sup>BY</sup> DEM<br>DATE |
| ENGINEER'S<br>SEAL | 9205 BLACK FARM LANE                                             | DRAWN<br><sup>BY</sup> DEM         |
| ENGINEER'S<br>SEAL |                                                                  | DRAWN<br><sup>BY</sup> DEM<br>DATE |