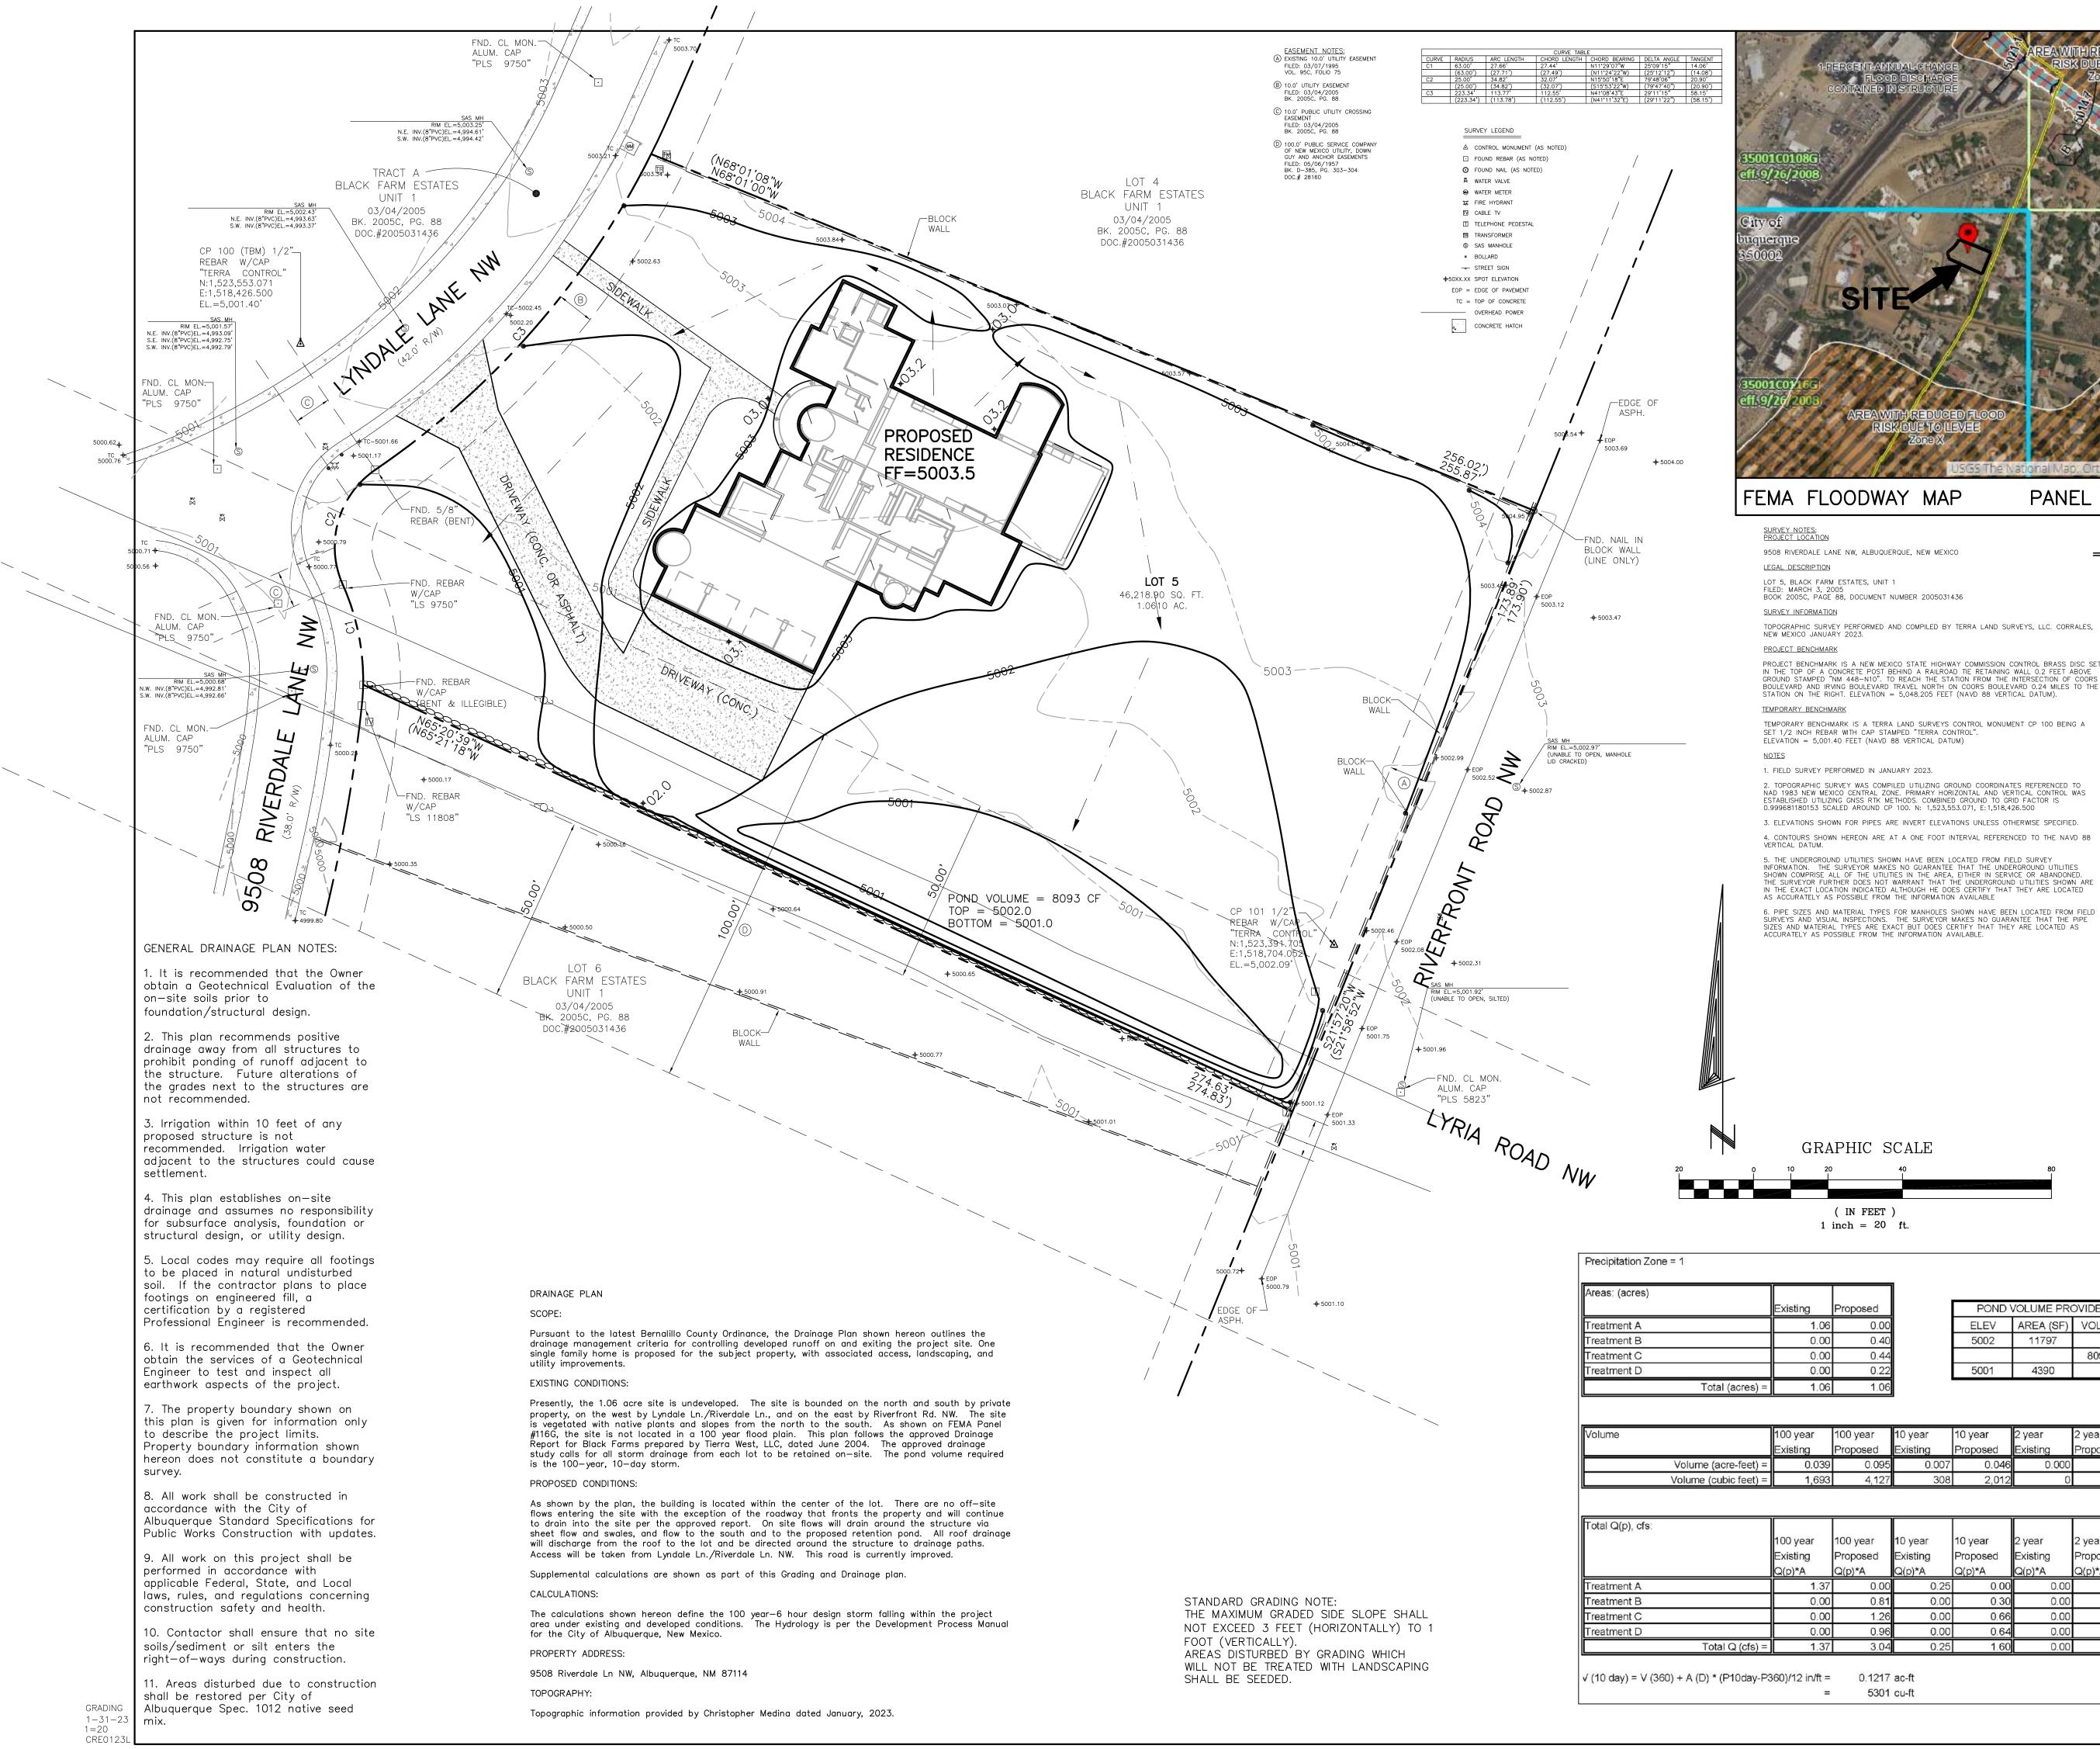

|                                                                                                                                                                                                                                       |                | LEGEND                |          |
|---------------------------------------------------------------------------------------------------------------------------------------------------------------------------------------------------------------------------------------|----------------|-----------------------|----------|
| NW, ALBUQUERQUE, NEW MEXICO                                                                                                                                                                                                           |                | EXISTING              | PROPOSED |
| TATES, UNIT 1                                                                                                                                                                                                                         | _              | EXISTING              |          |
| DOCUMENT NUMBER 2005031436                                                                                                                                                                                                            |                |                       |          |
| PERFORMED AND COMPILED BY TERRA LAND SURVEYS, LLC. CORRALES,<br>2023.                                                                                                                                                                 | CONTOUR        | — — — — 6045 — — — –  | 6045     |
| 5 A NEW MEXICO STATE HIGHWAY COMMISSION CONTROL BRASS DISC SET<br>RETE POST BEHIND A RAILROAD TIE RETAINING WALL 0.2 FEET ABOVE<br>448-N10". TO REACH THE STATION FROM THE INTERSECTION OF COORS                                      | property line  |                       |          |
| BOULEVARD TRAVEL NORTH ON COORS BOULEVARD 0.24 MILES TO THE<br>ELEVATION = 5,048.205 FEET (NAVD 88 VERTICAL DATUM).                                                                                                                   | ROAD —         |                       |          |
| K IS A TERRA LAND SURVEYS CONTROL MONUMENT CP 100 BEING A<br>ITH CAP STAMPED "TERRA CONTROL".<br>FEET (NAVD 88 VERTICAL DATUM)                                                                                                        | SETBACK — —    |                       | ·        |
| RMED IN JANUARY 2023.                                                                                                                                                                                                                 | WALL           |                       |          |
| Y WAS COMPILED UTILIZING GROUND COORDINATES REFERENCED TO<br>CENTRAL ZONE. PRIMARY HORIZONTAL AND VERTICAL CONTROL WAS<br>GNSS RTK METHODS. COMBINED GROUND TO GRID FACTOR IS<br>) AROLIND CP. 100. Nº 1.523.553.071. F:1.518.426.500 | SPOT ELEVATION | <del>\$</del> 5003.64 | ++.      |

| roposed | POND VOLUME PROVIDED |           |          |  |
|---------|----------------------|-----------|----------|--|
| 0.00    | ELEV                 | AREA (SF) | VOL (CF) |  |
| 0.40    | 5002                 | 11797     |          |  |
| 0.44    |                      |           | 8093.5   |  |
| 0.22    | 5001                 | 4390      |          |  |
| 1.06    |                      |           |          |  |

| 00 year | 10 year  | 10 year  | 2 year   | 2 year   |
|---------|----------|----------|----------|----------|
| roposed | Existing | Proposed | Existing | Proposed |
| 0.095   | 0.007    | 0.046    | 0.000    | 0.018    |
| 4,127   | 308      | 2,012    | 0        | 781      |
|         |          |          |          |          |

| 00 year | 10 year  | 10 year  | 2 year   | 2 year   |
|---------|----------|----------|----------|----------|
| roposed | Existing | Proposed | Existing | Proposed |
| Q(p)*A  | Q(p)*A   | Q(p)*A   | Q(p)*A   | Q(p)*A   |
| 0.00    | 0.25     | 0.00     | 0.00     | 0.00     |
| 0.81    | 0.00     | 0.30     | 0.00     | 0.01     |
| 1.26    | 0.00     | 0.66     | 0.00     | 0.21     |
| 0.96    | 0.00     | 0.64     | 0.00     | 0.37     |
| 3.04    | 0.25     | 1.60     | 0.00     | 0.59     |
|         |          |          |          |          |

## ENGINEER'S CERTIFICATION:

CRE0123L

I, Jackie S. McDowell, hereby certify that I personally inspected the site shown on this plan on January 25, 2023 and as of that date it appeared that no filling, grading, or excavation had occurred thereon since completion of the topographic survey used to prepare this plan.

| 9508 Riverdale                       | Ln NW, Albuqu                | erque, NM 8711               | 4                          |             |  |
|--------------------------------------|------------------------------|------------------------------|----------------------------|-------------|--|
| CITY OFALBUQU                        | JERQUE, BERNA                | LILLO COUNTY                 |                            | NEW MEXICO  |  |
| LOT 5, UNIT 1,<br>BLACK FARM ESTATES |                              |                              |                            |             |  |
| LOPEZ – N                            | 11KE SANCHEZ,                | CRESCENT - GR                | RADING & DRA               | INAGE PLAN  |  |
| 7820 BE<br>TEL                       | VERLY HILLS A<br>E: 505-828- | VE. NE • ALBL<br>2430 • FAX: | JQUERQUE, NM<br>505-821-48 | 87122<br>57 |  |
| Designed JSM                         | Drawn STAFF                  | Checked JSM                  | Sheet                      | of          |  |
| File CRE0123                         | Date                         | JANUARY 2023                 | <b>1</b>                   | 1           |  |